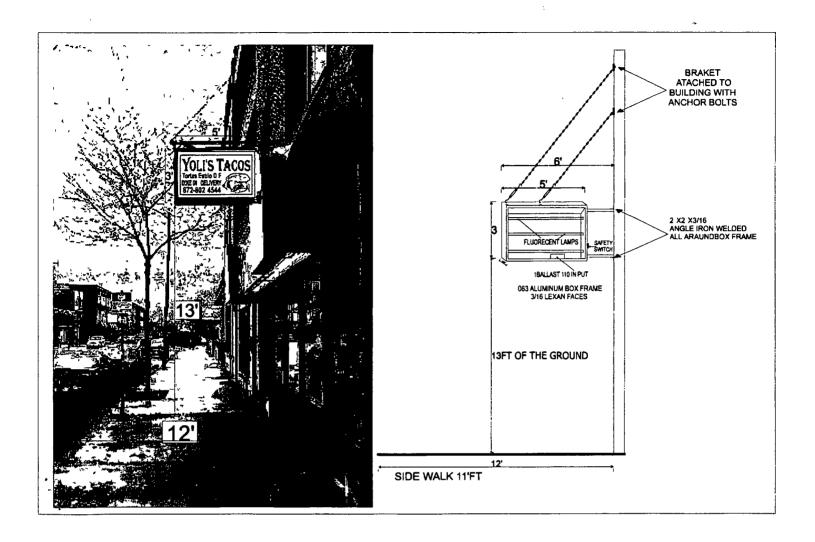

SECTION 1. Permission and authority are hereby given and granted to YOLI'S TACOS, upon the terms and subject to the conditions of this ordinance to maintain and use one (1) sign(s) projecting over the public right-of-way attached to its premises known as 2640 W. Chicago Ave..

Said sign structure(s) measures as follows; along W. Chicago Avenue: One (1) at five (5) feet in length, three (3) feet in height and thirteen (13) feet above grade level.

The location of said privilege shall be as shown on prints kept on file with the Department of Business Affairs and Consumer Protection and the Office of the City Clerk.

Said privilege shall be constructed in accordance with plans and specifications approved by the Department of Transportation (Division of Project Development) and Zoning Department - Signs.

This grant of privilege in the public way shall be subject to the provisions of Section 10-28-015 and all other required provisions of the Municipal Code of Chicago.