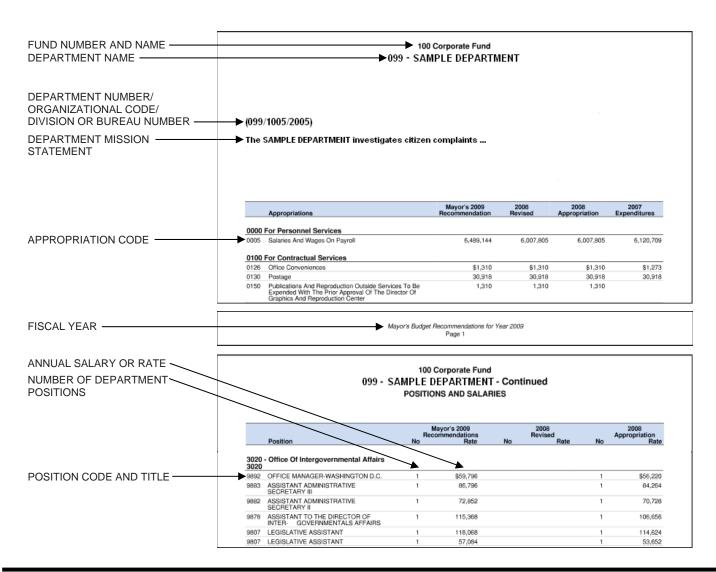

### HOW TO READ THE MAYOR'S BUDGET RECOMMENDATIONS

The Budget Recommendation contains summary information about budgeted revenues and proposed appropriations, as well as detailed information down to the individual budget appropriation.

- Summary A through F, the first financial reports within the Recommendations, contains summary financial information at revenue and expenditure levels.
- Estimated Revenue Details appear after the Summary Statements with the Statement of Estimates of Assets and Liabilities and Appropriation of Liabilities.
- Estimated Expenditures follow the Estimated Revenue Details and provides information down to the individual budget appropriation.
  - The detail is organized first by funding sources, then by city departments.

- The first fund is the Corporate Fund, or Fund 100, the City's main operating fund. After the Corporate Fund, detail information is provided for all various local funds, sorted by fund number order.
- Within each fund statement, information is broken down by department, in ascending department code order. Only departments being funded by a particular funding source (i.e., Corporate Fund) will appear within detail section. The legend below illustrates how to read reports within this section.
- The Recommendations conclude with information about grants (Summary G and Estimates of Grant Revenue), anticipated reimbursements between funds (Appendix A and B), and salary rate schedules.