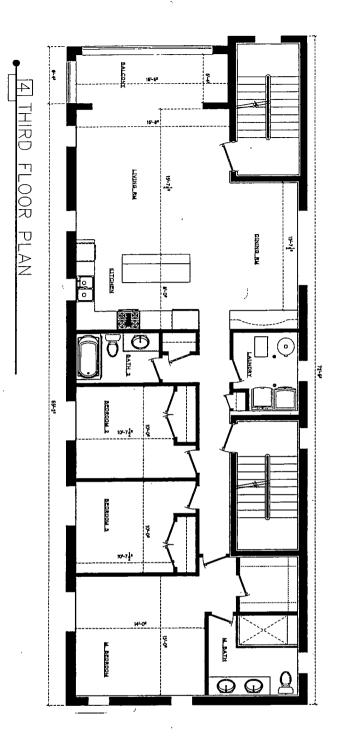

### 17-13-0303-C (1) Narrative Zoning Analysis 5652 North Ashland Avenue, Chicago, IL

Proposed Zoning: RM-4.5 Residential Multi-Unit District

Lot Area: 3,346.5 square feet

Proposed Land Use: The Applicant is seeking a zoning change to permit a new proposed fourstory, four (4) unit residential building. The new building will measure 46 feet-10 inches in height, and will be supported by four (4) onsite garage parking spaces.

- (A) The Project's Floor Area Ratio: 7,024.0 square feet (2.098 FAR)
- (B) The Project's Density (Lot Area Per Dwelling Unit):
  4 dwelling units (836.625 square feet of lot area per dwelling unit)
- (C) The amount of off-street parking: 4 parking spaces
- (D) Setbacks:
- a. Front Setback: 6 feet-0 inches
- b. Rear Setback: 0 feet-0 inches
- c. Side Setbacks:

North: 0 feet-0 inches South: 3 feet-0 inches

(E) Building Height: 46 feet-10 inches