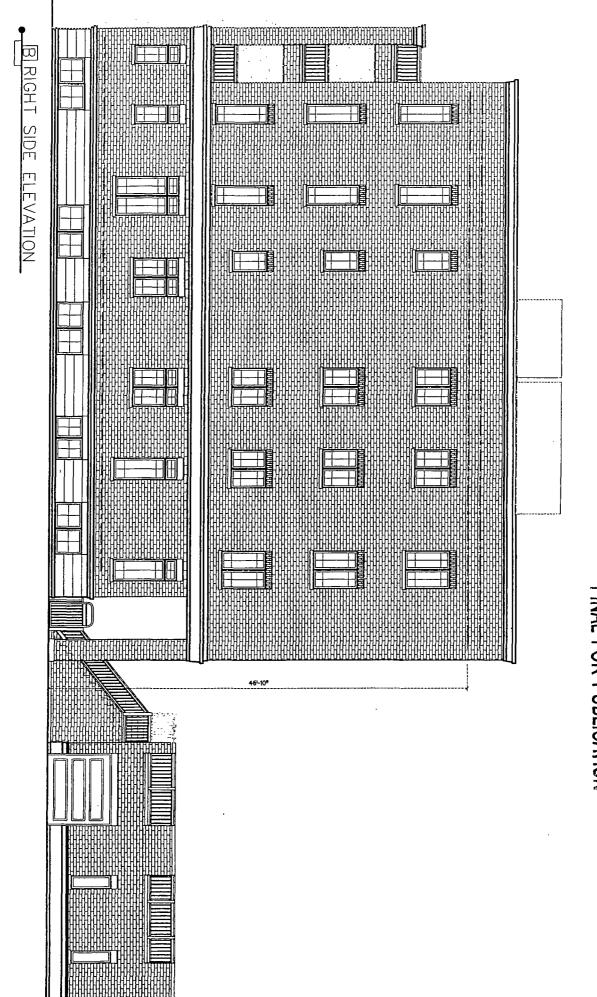

### 17-13-0303-C (1) Narrative Zoning Analysis 5652 North Ashland Avenue, Chicago, IL

Proposed Zoning: RM-4.5 Residential Multi-Unit District

Lot Area: 3,346.5 square feet

Proposed Land Use: The Applicant is seeking a zoning change to permit a new proposed fourstory, four (4) unit residential building. The new building will measure 46 feet-10 inches in height, and will be supported by four (4) onsite garage parking spaces.

North: 0 feet-0 inches South: 3 feet-0 inches

(E) Building Height: 46 feet-10 inches