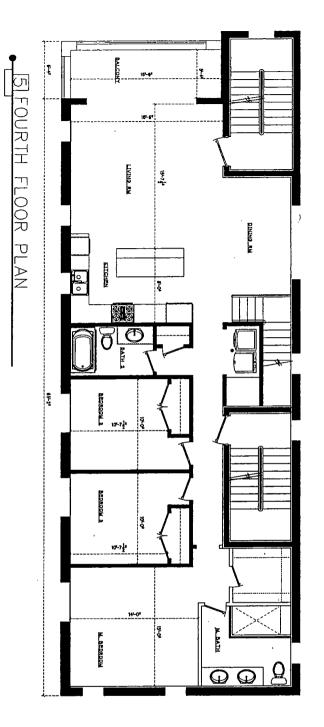

### 17-13-0303-C (1) Narrative Zoning Analysis 5652 North Ashland Avenue, Chicago, IL

Proposed Zoning: RM-4.5 Residential Multi-Unit District

Lot Area: 3,346.5 square feet

Proposed Land Use: The Applicant is seeking a zoning change to permit a new proposed fourstory, four (4) unit residential building. The new building will measure 46 feet-10 inches in height, and will be supported by four (4) onsite garage parking spaces.

- (A) The Project's Floor Area Ratio: 7,024.0 square feet (2.098 FAR)
- (B) The Project's Density (Lot Area Per Dwelling Unit):
  4 dwelling units (836.625 square feet of lot area per dwelling unit)
- (C) The amount of off-street parking: 4 parking spaces
- (D) Setbacks:
- a. Front Setback: 6 feet-0 inches
- b. Rear Setback: 0 feet-0 inches
- c. Side Setbacks:

North: 0 feet-0 inches South: 3 feet-0 inches

(E) Building Height: 46 feet-10 inches