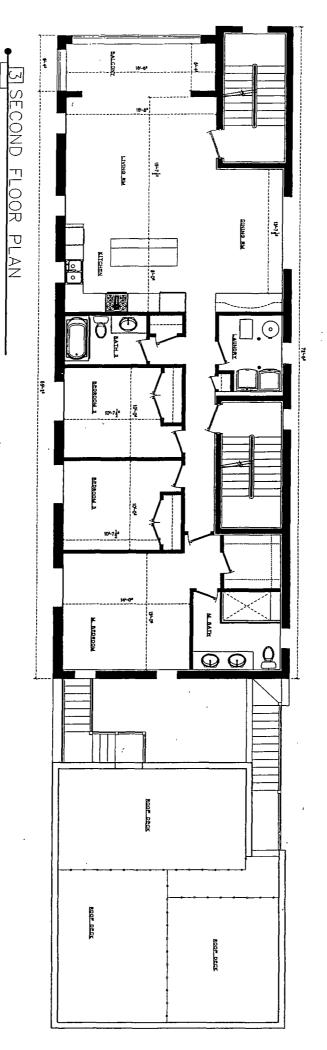

### 17-13-0303-C (1) Narrative Zoning Analysis 5652 North Ashland Avenue, Chicago, IL

Proposed Zoning: RM-4.5 Residential Multi-Unit District

Lot Area: 3,346.5 square feet

Proposed Land Use: The Applicant is seeking a zoning change to permit a new proposed fourstory, four (4) unit residential building. The new building will measure 46 feet-10 inches in height, and will be supported by four (4) onsite garage parking spaces.

- (A) The Project's Floor Area Ratio: 7,024.0 square feet (2.098 FAR)
- (B) The Project's Density (Lot Area Per Dwelling Unit):
  4 dwelling units (836.625 square feet of lot area per dwelling unit)
- (C) The amount of off-street parking: 4 parking spaces
- (D) Setbacks:
- a. Front Setback: 6 feet-0 inches
- b. Rear Setback: 0 feet-0 inches
- c. Side Setbacks:

North: 0 feet-0 inches South: 3 feet-0 inches

(E) Building Height: 46 feet-10 inches