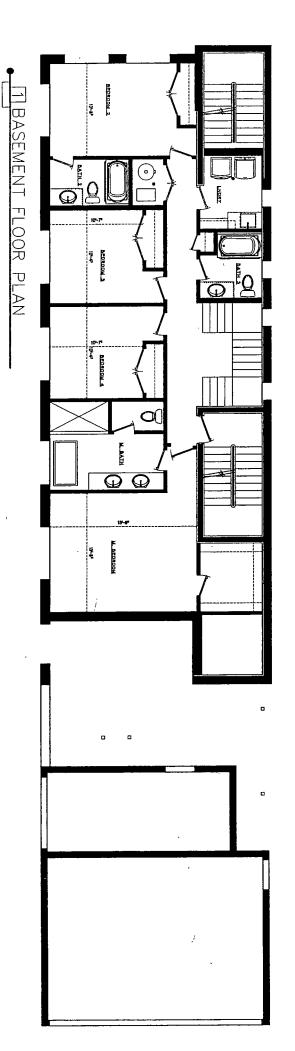

### 17-13-0303-C (1) Narrative Zoning Analysis 5652 North Ashland Avenue, Chicago, IL

Proposed Zoning: RM-4.5 Residential Multi-Unit District

Lot Area: 3,346.5 square feet

Proposed Land Use: The Applicant is seeking a zoning change to permit a new proposed fourstory, four (4) unit residential building. The new building will measure 46 feet-10 inches in height, and will be supported by four (4) onsite garage parking spaces.