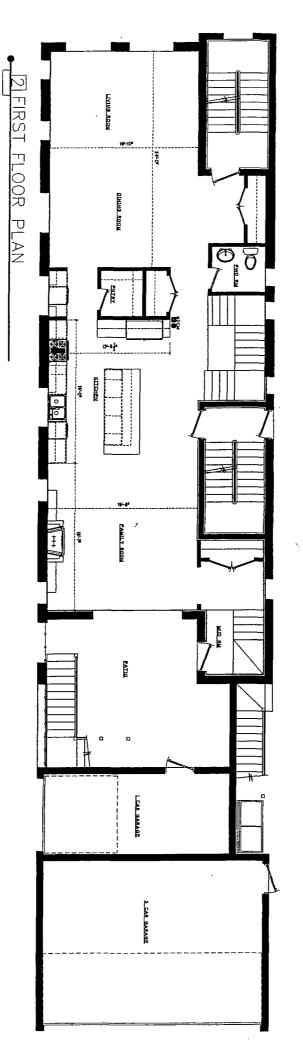

### 17-13-0303-C (1) Narrative Zoning Analysis 5652 North Ashland Avenue, Chicago, IL

Proposed Zoning: RM-4.5 Residential Multi-Unit District

Lot Area: 3,346.5 square feet

Proposed Land Use: The Applicant is seeking a zoning change to permit a new proposed fourstory, four (4) unit residential building. The new building will measure 46 feet-10 inches in height, and will be supported by four (4) onsite garage parking spaces.

- (A) The Project's Floor Area Ratio: 7,024.0 square feet (2.098 FAR)
- (B) The Project's Density (Lot Area Per Dwelling Unit):
  4 dwelling units (836.625 square feet of lot area per dwelling unit)
- (C) The amount of off-street parking: 4 parking spaces
- (D) Setbacks:
- a. Front Setback: 6 feet-0 inches
- b. Rear Setback: 0 feet-0 inches
- c. Side Setbacks:

North: 0 feet-0 inches South: 3 feet-0 inches

(E) Building Height: 46 feet-10 inches