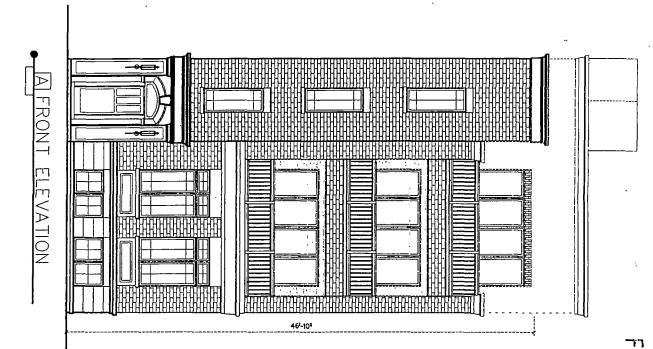

### 17-13-0303-C (1) Narrative Zoning Analysis 5652 North Ashland Avenue, Chicago, IL

Proposed Zoning: RM-4.5 Residential Multi-Unit District

Lot Area: 3,346.5 square feet

Proposed Land Use: The Applicant is seeking a zoning change to permit a new proposed fourstory, four (4) unit residential building. The new building will measure 46 feet-10 inches in height, and will be supported by four (4) onsite garage parking spaces.

North: 0 feet-0 inches South: 3 feet-0 inches

(E) Building Height: 46 feet-10 inches