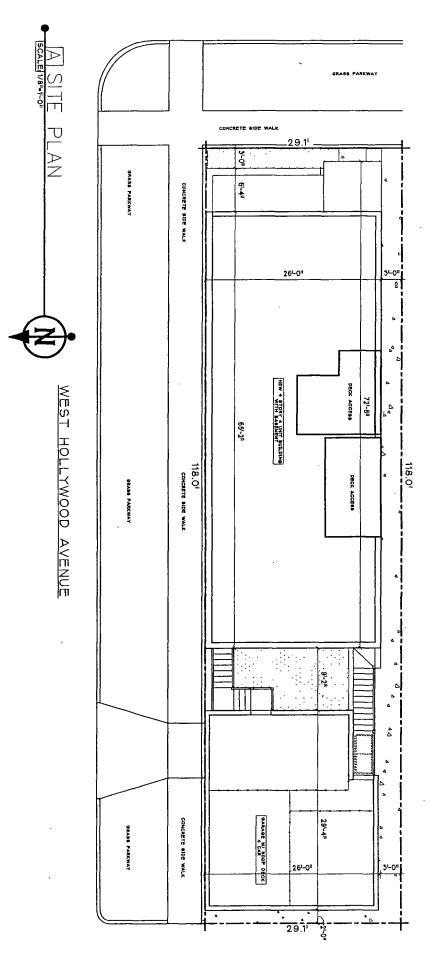

West Hollywood Avenue; North Ashland Avenue; a line 29.10 feet south of and parallel to West Hollywood Avenue; and the alley next West of and parallel to North Ashland Avenue,

to those of a RM4.5 Residential Multi-Unit District and a corresponding use district is hereby established in the area above described.

### 17-13-0303-C (1) Narrative Zoning Analysis 5652 North Ashland Avenue, Chicago, IL

Proposed Zoning: RM-4.5 Residential Multi-Unit District

Lot Area: 3,346.5 square feet

Proposed Land Use: The Applicant is seeking a zoning change to permit a new proposed fourstory, four (4) unit residential building. The new building will measure 46 feet-10 inches in height, and will be supported by four (4) onsite garage parking spaces.

- (A) The Project's Floor Area Ratio: 7,024.0 square feet (2.098 FAR)
- (B) The Project's Density (Lot Area Per Dwelling Unit):
  4 dwelling units (836.625 square feet of lot area per dwelling unit)
- (C) The amount of off-street parking: 4 parking spaces
- (D) Setbacks:
- a. Front Setback: 6 feet-0 inches
- b. Rear Setback: 0 feet-0 inches
- c. Side Setbacks:

North: 0 feet-0 inches South: 3 feet-0 inches

(E) Building Height: 46 feet-10 inches