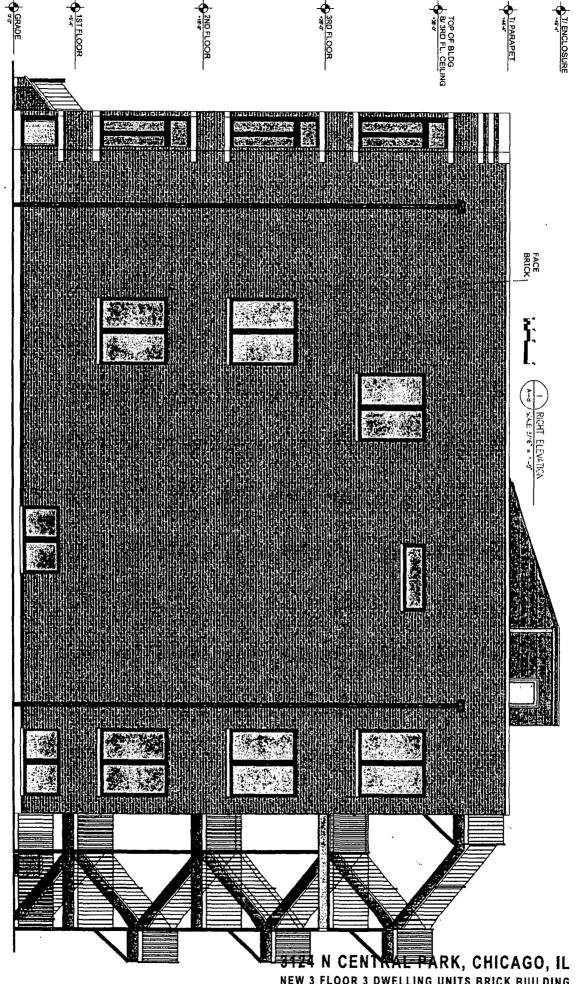

## NARRATIVE AND PLANS 3124 NORTH CENTRAL PARK AVENUE Zoning from RS3 to RM4.5

Applicant seeks to build a 3 story, 3 dwelling unit building 38.0' in height with 3 parking spaces.

| FAR               | 1.19               |
|-------------------|--------------------|
| Lot Area          | 3010.5 Square Feet |
| Building Area     | 3582 Square Feet   |
| Building Height   | 38 Feet 0 Inches   |
| Front Setback     | 13 Feet 6 Inches   |
| Rear Setback      | 44 Feet 4 Inches   |
| West side Setback | 2 Feet 3 Inches    |
| East side Setback | 3 Feet 0 Inches    |
| Parking           | 3 Spaces           |

3124 N CENTRAL PARK, CHICAGO, IL NEW 3 FLOOR 3 DWELLING UNITS BRICK BUILDING

NEW 3 FLOOR 3 DWELLING UNITS BRICK BUILDING