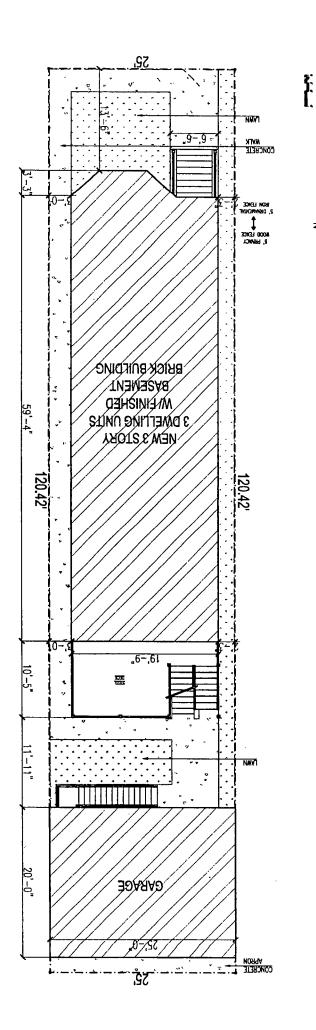

## NARRATIVE AND PLANS 3124 NORTH CENTRAL PARK AVENUE Zoning from RS3 to RM4.5

Applicant seeks to build a 3 story, 3 dwelling unit building 38.0' in height with 3 parking spaces.

| FAR               | 1.19               |
|-------------------|--------------------|
| Lot Area          | 3010.5 Square Feet |
| Building Area     | 3582 Square Feet   |
| Building Height   | 38 Feet 0 Inches   |
| Front Setback     | 13 Feet 6 Inches   |
| Rear Setback      | 44 Feet 4 Inches   |
| West side Setback | 2 Feet 3 Inches    |
| East side Setback | 3 Feet 0 Inches    |
| Parking           | 3 Spaces           |

## FINAL FOR PUBLICATION

1 FIRST FLOOR PLAN

SECOND FLOOR PLAN

3124 N CENTRAL PARK, CHICAGO, IL NEW 3 FLOOR 3 DWELLING UNITS BRICK BUILDING

THIRD FLOOR PLAN

3124 N CENTRAL PARK, CHICAGO, IL NEW 3 FLOOR 3 DWELLING UNITS BRICK BUILDING

3124 N CENTRAL PARK, CHICAGO, IL NEW 3 FLOOR 3 DWELLING UNITS BRICK BUILDING

NEW 3 FLOOR 3 DWELLING UNITS BRICK BUILDING