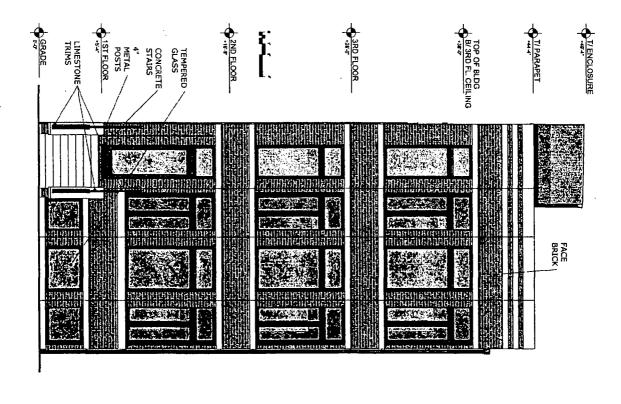

## NARRATIVE AND PLANS 3124 NORTH CENTRAL PARK AVENUE Zoning from RS3 to RM4.5

Applicant seeks to build a 3 story, 3 dwelling unit building 38.0' in height with 3 parking spaces.

| FAR               | 1.19               |
|-------------------|--------------------|
| Lot Area          | 3010.5 Square Feet |
| Building Area     | 3582 Square Feet   |
| Building Height   | 38 Feet 0 Inches   |
| Front Setback     | 13 Feet 6 Inches   |
| Rear Setback      | 44 Feet 4 Inches   |
| West side Setback | 2 Feet 3 Inches    |
| East side Setback | 3 Feet 0 Inches    |
| Parking           | 3 Spaces           |

3124 N CENTRAL PARK, CHICAGO, IL NEW 3 FLOOR 3 DWELLING UNITS BRICK BUILDING

NEW 3 FLOOR 3 DWELLING UNITS BRICK BUILDING