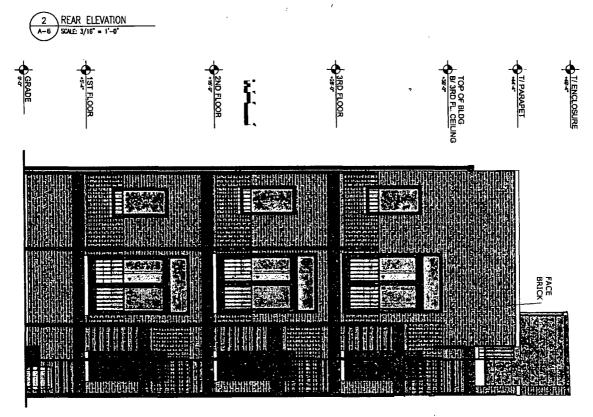

## NARRATIVE AND PLANS 3124 NORTH CENTRAL PARK AVENUE Zoning from RS3 to RM4.5

Applicant seeks to build a 3 story, 3 dwelling unit building 38.0' in height with 3 parking spaces.

| FAR               | 1.19               |
|-------------------|--------------------|
| Lot Area          | 3010.5 Square Feet |
| Building Area     | 3582 Square Feet   |
| Building Height   | 38 Feet 0 Inches   |
| Front Setback     | 13 Feet 6 Inches   |
| Rear Setback      | 44 Feet 4 Inches   |
| West side Setback | 2 Feet 3 Inches    |
| East side Setback | 3 Feet 0 Inches    |
| Parking           | 3 Spaces           |

3124 N CENTRAL PARK, CHICAGO, IL NEW 3 FLOOR 3 DWELLING UNITS BRICK BUILDING

NEW 3 FLOOR 3 DWELLING UNITS BRICK BUILDING