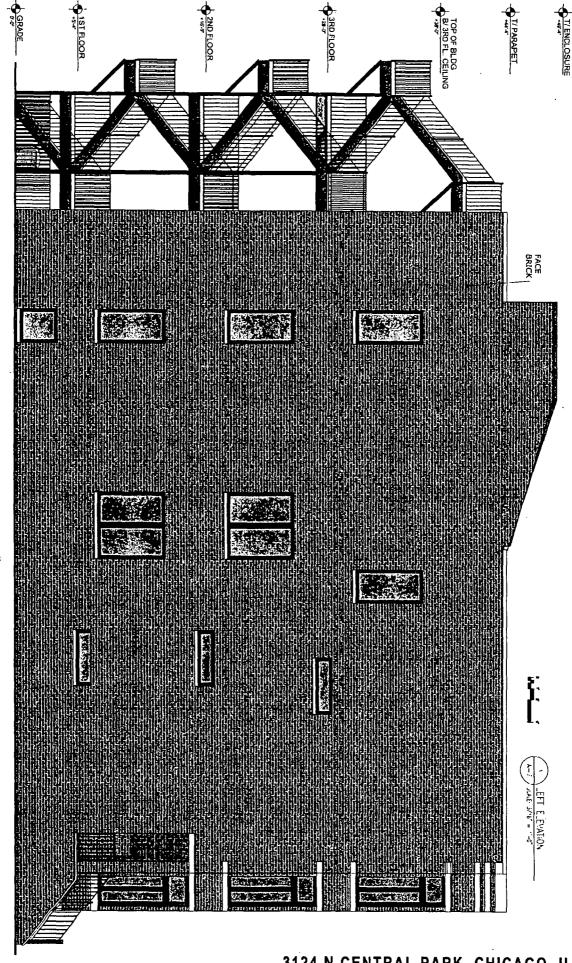

## NARRATIVE AND PLANS 3124 NORTH CENTRAL PARK AVENUE Zoning from RS3 to RM4.5

Applicant seeks to build a 3 story, 3 dwelling unit building 38.0' in height with 3 parking spaces.

| FAR               | 1.19               |
|-------------------|--------------------|
| Lot Area          | 3010.5 Square Feet |
| Building Area     | 3582 Square Feet   |
| Building Height   | 38 Feet 0 Inches   |
| Front Setback     | 13 Feet 6 Inches   |
| Rear Setback      | 44 Feet 4 Inches   |
| West side Setback | 2 Feet 3 Inches    |
| East side Setback | 3 Feet 0 Inches    |
| Parking           | 3 Spaces           |

3124 N CENTRAL PARK, CHICAGO, IL NEW 3 FLOOR 3 DWELLING UNITS BRICK BUILDING

NEW 3 FLOOR 3 DWELLING UNITS BRICK BUILDING