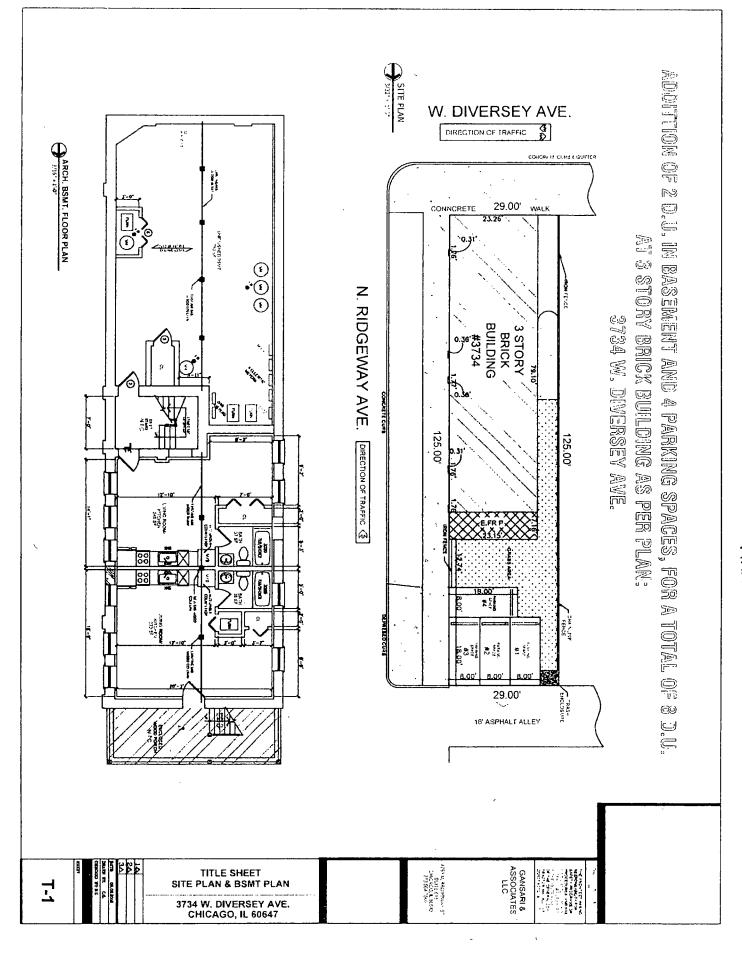

The alley next north of and parallel to West Diversey Avenue; North Ridgeway Avenue; West Diversey Avenue; a line 29.00 feet west of and parallel to North Ridgeway Avenue to those of RM-5 Residential Multi-Unit District.

## SUBSTITUTE PROJECT NARRATIVE AND PLANS TYPE 1 ZONING AMENDMENT 3734 WEST DIVERSEY AVENUE

RM-5 Residential Multi-Unit District

The applicant seeks a zoning amendment from a RM-5 Residential Multi-Unit District to a RM-5 Residential Multi-Unit District to amend the existing Type 1 Zoning Amendment in order to permit the addition of two dwelling units on the ground floor and two parking spaces. After rezoning, the building will contain 8 dwelling units and will remain 32 feet 3 inches tall. 4 parking spaces will be provided.

| Lot Area                | 3,625 square feet         |
|-------------------------|---------------------------|
| MLA                     | 400 square feet           |
| Parking                 | 4 parking spaces          |
| Front Setback           | 0 feet existing           |
| Rear Setback            | 45.9 feet existing        |
| Side Setback - East     | 0 feet existing           |
| Side Setback - West     | 5.7 feet existing         |
| FAR                     | 1.66 ,                    |
| Building Square Footage | 6,019 square feet         |
| Building Height         | 32 feet 3 inches existing |