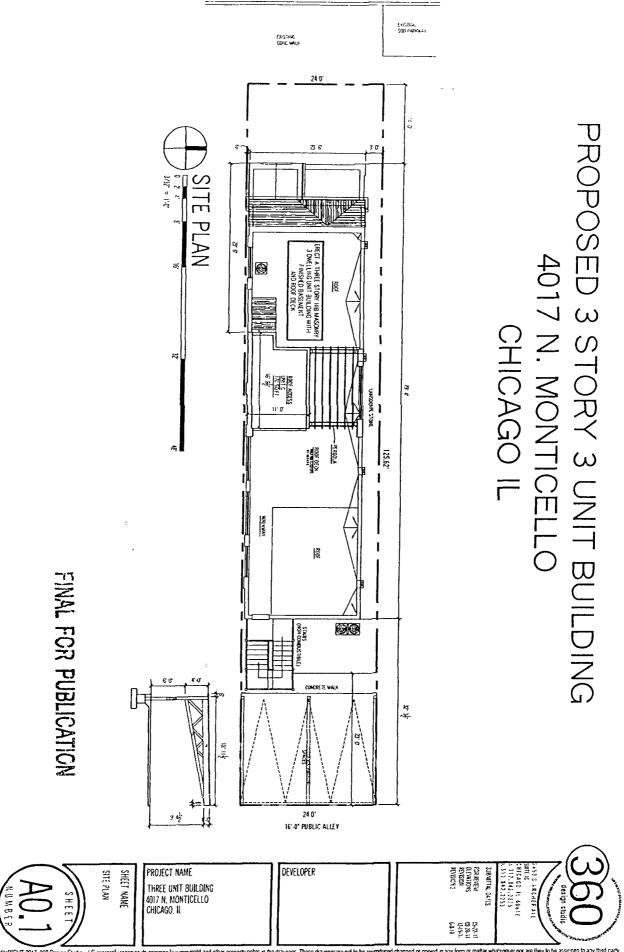

FINAL FOR PUBLICATION

# SUBSTITUTE NARRATIVE AND PLANS FOR THE PROPOSED REZONING AT 4017 NORTH MONTICELLO AVENUE

The Application is to change zoning for 4017 North Monticello Avenue from RS-3 Residential Single-Unit (Detached House) to B2-2 Neighborhood Mixed-Use District. The Applicant intends to construct a three-story, three dwelling unit building with a basement. The footprint of the building shall be approximately be 23 feet 6 inches by 79 feet 4 in size. The building height shall be 35 feet 10 inches high, as defined by City Code.

LOT AREA: 3,014.88 SQUARE FEET

FLOOR AREA RATIO: 1.55

**BUILDING AREA:** 4,659 SQUARE FEET

**DENSITY, per DWELLING UNIT:** 1,004.96 SQUARE FEET PER DWELLING UNIT

OFF-STREET PARKING: THERE WILL BE THREE OFF-STREET PARKING SPACES

PROVIDED.

**FRONT SETBACK:** 14 FEET

**REAR SETBACK:** 32 FEET 3 ½ INCHES

**SIDE SETBACK:** 3 FEET (North) ZERO (South)

**REAR YARD OPEN SPACE: ZERO** 

**BUILDING HEIGHT:** 35 FEET 10 INCHES

FINAL FOR PUBLICATION