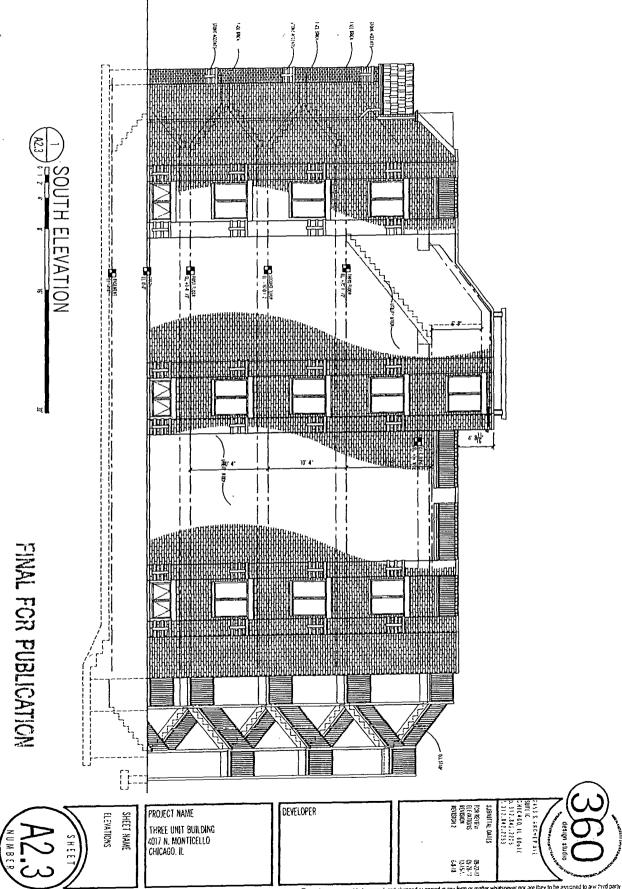

# SUBSTITUTE NARRATIVE AND PLANS FOR THE PROPOSED REZONING AT 4017 NORTH MONTICELLO AVENUE

The Application is to change zoning for 4017 North Monticello Avenue from RS-3 Residential Single-Unit (Detached House) to B2-2 Neighborhood Mixed-Use District. The Applicant intends to construct a three-story, three dwelling unit building with a basement. The footprint of the building shall be approximately be 23 feet 6 inches by 79 feet 4 in size. The building height shall be 35 feet 10 inches high, as defined by City Code.

PROVIDED.

**FRONT SETBACK:** 14 FEET

**REAR SETBACK:** 32 FEET 3 ½ INCHES

**SIDE SETBACK:** 3 FEET (North) ZERO (South)

**REAR YARD OPEN SPACE: ZERO** 

**BUILDING HEIGHT:** 35 FEET 10 INCHES

FINAL FOR PUBLICATION