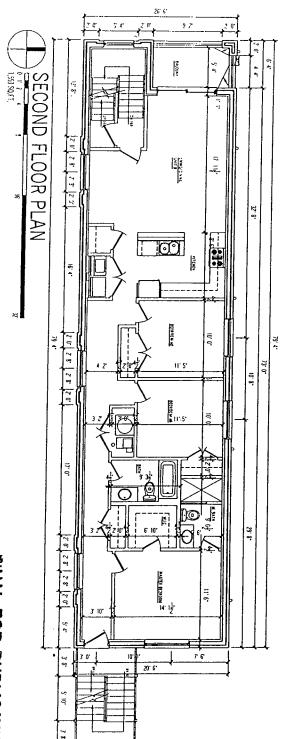

# SUBSTITUTE NARRATIVE AND PLANS FOR THE PROPOSED REZONING AT 4017 NORTH MONTICELLO AVENUE

The Application is to change zoning for 4017 North Monticello Avenue from RS-3 Residential Single-Unit (Detached House) to B2-2 Neighborhood Mixed-Use District. The Applicant intends to construct a three-story, three dwelling unit building with a basement. The footprint of the building shall be approximately be 23 feet 6 inches by 79 feet 4 in size. The building height shall be 35 feet 10 inches high, as defined by City Code.

LOT AREA: 3,014.88 SQUARE FEET

FLOOR AREA RATIO: 1.55

**BUILDING AREA:** 4,659 SQUARE FEET

**DENSITY, per DWELLING UNIT:** 1,004.96 SQUARE FEET PER DWELLING UNIT

OFF-STREET PARKING: THERE WILL BE THREE OFF-STREET PARKING SPACES

PROVIDED.

**FRONT SETBACK:** 14 FEET

**REAR SETBACK:** 32 FEET 3 ½ INCHES

**SIDE SETBACK:** 3 FEET (North) ZERO (South)

**REAR YARD OPEN SPACE: ZERO** 

**BUILDING HEIGHT:** 35 FEET 10 INCHES

FINAL FOR PUBLICATION