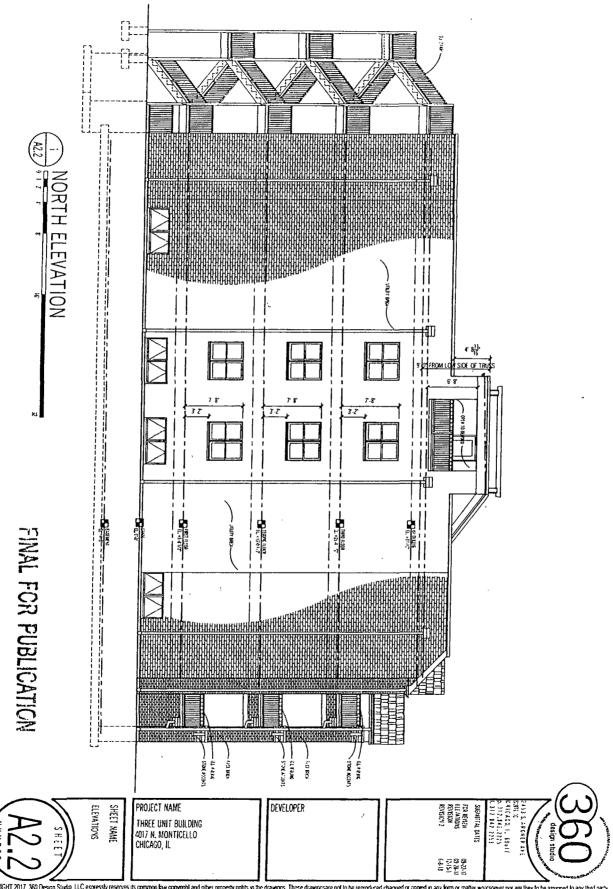

# SUBSTITUTE NARRATIVE AND PLANS FOR THE PROPOSED REZONING AT 4017 NORTH MONTICELLO AVENUE

The Application is to change zoning for 4017 North Monticello Avenue from RS-3 Residential Single-Unit (Detached House) to B2-2 Neighborhood Mixed-Use District. The Applicant intends to construct a three-story, three dwelling unit building with a basement. The footprint of the building shall be approximately be 23 feet 6 inches by 79 feet 4 in size. The building height shall be 35 feet 10 inches high, as defined by City Code.

PROVIDED.

**FRONT SETBACK:** 14 FEET

**REAR SETBACK:** 32 FEET 3 ½ INCHES

**SIDE SETBACK:** 3 FEET (North) ZERO (South)

**REAR YARD OPEN SPACE: ZERO** 

**BUILDING HEIGHT:** 35 FEET 10 INCHES

FINAL FOR PUBLICATION