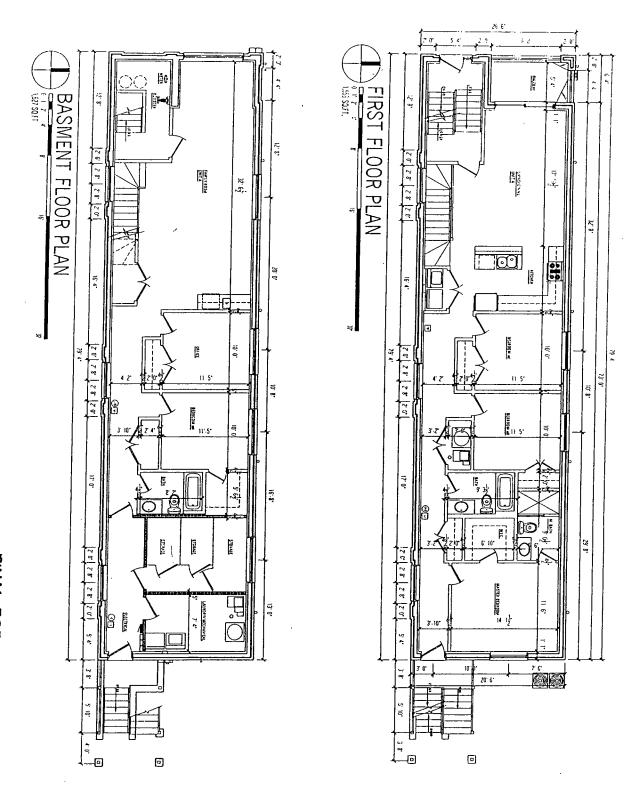

# SUBSTITUTE NARRATIVE AND PLANS FOR THE PROPOSED REZONING AT 4017 NORTH MONTICELLO AVENUE

The Application is to change zoning for 4017 North Monticello Avenue from RS-3 Residential Single-Unit (Detached House) to B2-2 Neighborhood Mixed-Use District. The Applicant intends to construct a three-story, three dwelling unit building with a basement. The footprint of the building shall be approximately be 23 feet 6 inches by 79 feet 4 in size. The building height shall be 35 feet 10 inches high, as defined by City Code.

LOT AREA: 3,014.88 SQUARE FEET

FLOOR AREA RATIO: 1.55

**BUILDING AREA:** 4,659 SQUARE FEET

**DENSITY, per DWELLING UNIT:** 1,004.96 SQUARE FEET PER DWELLING UNIT

OFF-STREET PARKING: THERE WILL BE THREE OFF-STREET PARKING SPACES

PROVIDED.

**FRONT SETBACK:** 14 FEET

**REAR SETBACK:** 32 FEET 3 ½ INCHES

**SIDE SETBACK:** 3 FEET (North) ZERO (South)

**REAR YARD OPEN SPACE: ZERO** 

**BUILDING HEIGHT:** 35 FEET 10 INCHES

FINAL FOR PUBLICATION