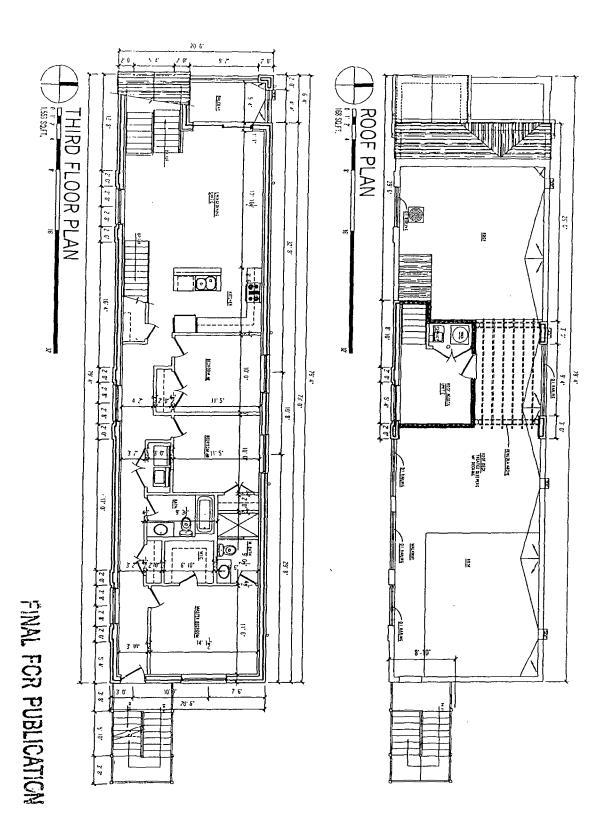

# SUBSTITUTE NARRATIVE AND PLANS FOR THE PROPOSED REZONING AT 4017 NORTH MONTICELLO AVENUE

The Application is to change zoning for 4017 North Monticello Avenue from RS-3 Residential Single-Unit (Detached House) to B2-2 Neighborhood Mixed-Use District. The Applicant intends to construct a three-story, three dwelling unit building with a basement. The footprint of the building shall be approximately be 23 feet 6 inches by 79 feet 4 in size. The building height shall be 35 feet 10 inches high, as defined by City Code.

LOT AREA: 3,014.88 SQUARE FEET

FLOOR AREA RATIO: 1.55

**BUILDING AREA:** 4,659 SQUARE FEET

**DENSITY, per DWELLING UNIT:** 1,004.96 SQUARE FEET PER DWELLING UNIT

OFF-STREET PARKING: THERE WILL BE THREE OFF-STREET PARKING SPACES

PROVIDED.

**FRONT SETBACK:** 14 FEET

**REAR SETBACK:** 32 FEET 3 ½ INCHES

**SIDE SETBACK:** 3 FEET (North) ZERO (South)

**REAR YARD OPEN SPACE: ZERO** 

**BUILDING HEIGHT:** 35 FEET 10 INCHES

FINAL FOR PUBLICATION