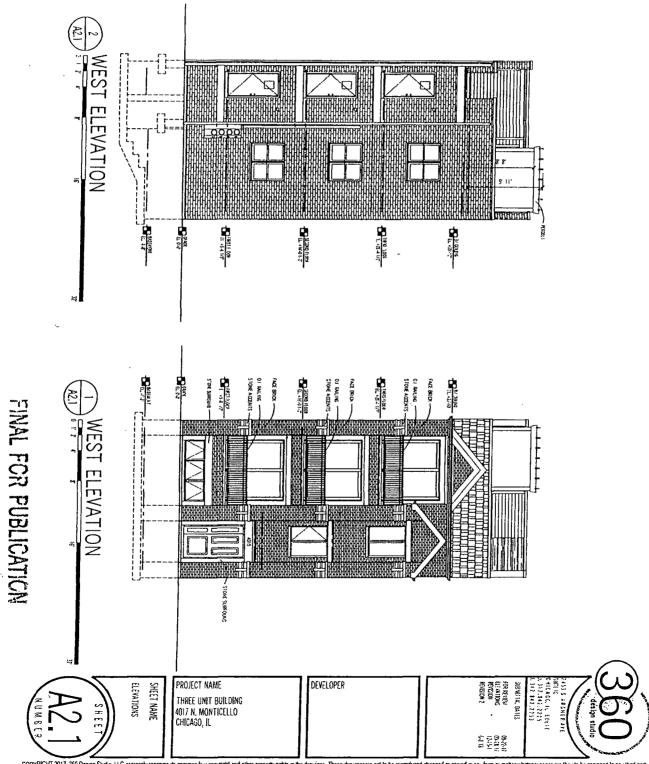

# SUBSTITUTE NARRATIVE AND PLANS FOR THE PROPOSED REZONING AT 4017 NORTH MONTICELLO AVENUE

The Application is to change zoning for 4017 North Monticello Avenue from RS-3 Residential Single-Unit (Detached House) to B2-2 Neighborhood Mixed-Use District. The Applicant intends to construct a three-story, three dwelling unit building with a basement. The footprint of the building shall be approximately be 23 feet 6 inches by 79 feet 4 in size. The building height shall be 35 feet 10 inches high, as defined by City Code.

PROVIDED.

**FRONT SETBACK:** 14 FEET

**REAR SETBACK:** 32 FEET 3 ½ INCHES

**SIDE SETBACK:** 3 FEET (North) ZERO (South)

**REAR YARD OPEN SPACE: ZERO** 

**BUILDING HEIGHT:** 35 FEET 10 INCHES

FINAL FOR PUBLICATION