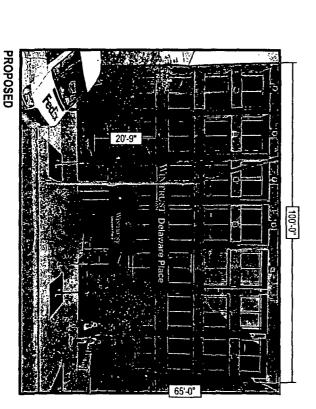

#### **COUNCIL ORDER**

| RE: Approval of sign over 100 square feet in area or over 24 feet above grade                                                                                                                                                                                                                                                                                                                                |                     |
|--------------------------------------------------------------------------------------------------------------------------------------------------------------------------------------------------------------------------------------------------------------------------------------------------------------------------------------------------------------------------------------------------------------|---------------------|
| ORDERED, that the City Council hereby approves the following sign application submitted by:                                                                                                                                                                                                                                                                                                                  |                     |
| Applicant*: Wintrust Bank                                                                                                                                                                                                                                                                                                                                                                                    |                     |
| (* The Applicant is the owner of the real property or the business tenant of the real property. Do not list the sign contractor, sign erector, sign company or advertising entity in the above space.)                                                                                                                                                                                                       |                     |
| This Order approves the following sign in accordance with Municipal Code of Chicago Section 13-20-680:                                                                                                                                                                                                                                                                                                       |                     |
| Address of Sign: 190 E Delaware                                                                                                                                                                                                                                                                                                                                                                              | Chicago, IL 606_11  |
| Zoning District: DX-12                                                                                                                                                                                                                                                                                                                                                                                       |                     |
| DOB Sign Permit Application #:                                                                                                                                                                                                                                                                                                                                                                               | <del></del>         |
| Sign Details:  1. On-premise OR Off-premise                                                                                                                                                                                                                                                                                                                                                                  |                     |
| 2. Static sign X OR Dynamic-image display sign                                                                                                                                                                                                                                                                                                                                                               |                     |
| 3. Number of sign faces X                                                                                                                                                                                                                                                                                                                                                                                    |                     |
| 4. Projecting over the public way No (Yes or No) If yes, Public Way Use #:                                                                                                                                                                                                                                                                                                                                   |                     |
| 5. Dimensions: Length 38 feet 4 inches Height 3                                                                                                                                                                                                                                                                                                                                                              | feet 6inches        |
| Total square feet in area: feet inches                                                                                                                                                                                                                                                                                                                                                                       |                     |
| 6. Height above grade: 20 feet 9 inches                                                                                                                                                                                                                                                                                                                                                                      |                     |
| 7. Elevation (side of building or lot where the sign will be erected                                                                                                                                                                                                                                                                                                                                         | <sub>):</sub> South |
| 8. Name of Sign Contractor/Erector: Icon Identity Solutions, Inc.                                                                                                                                                                                                                                                                                                                                            |                     |
| To be legal, such sign shall comply with all provisions of Title 17 of the Chicago Municipal Code ("Zoning Ordinance") and all other provisions of the Municipal Code governing the permitting, construction and maintenance and removal of signs and sign structures. Failure of the applicant and the applicant's successors to comply shall be grounds for invalidation or revocation of the sign permit. |                     |
| Alderman Brian Hopkins 2                                                                                                                                                                                                                                                                                                                                                                                     |                     |
| Alderman Wa                                                                                                                                                                                                                                                                                                                                                                                                  | rd ·                |

190 E Delaware Pl Chicago, IL 60611

File Path:
Active\BANKS\W\WinTrust Financial\Project 4312\Locations\4312\_190\_Chicago\_IL\_R4.cdr 4312 Loc #:

200

Location: 190 E Delaware PI Chicago, IL 60611

Drawing prepared by:

EXISTING

File Path: Active\(\text{BANKS\WNWinTrust Financia\Project 4312\Locations\4312\_190\_Chicago\_IL\_R4.cdr

4312 190

NOTE: FIELD VERIFY AVAILABLE SPACE PRIOR TO FABRICATION

460 5/8" 250 1/16

18 1/Z | 25°