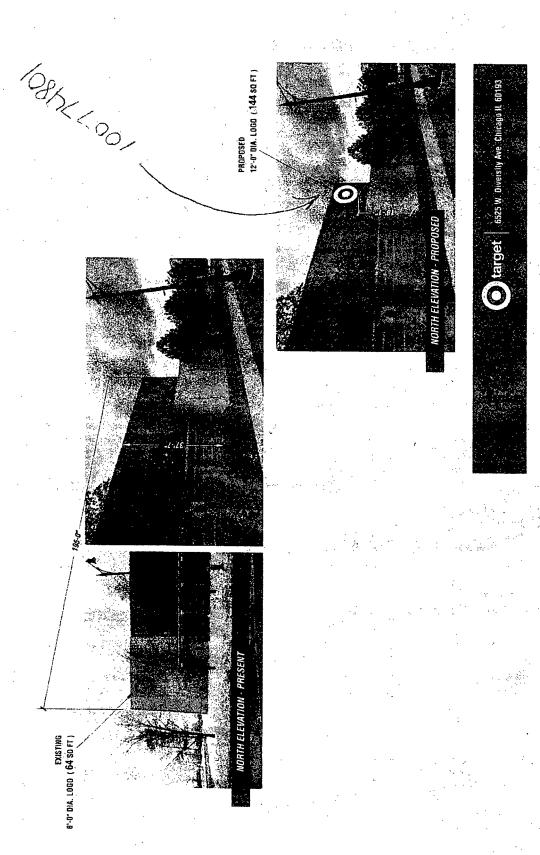

## COUNCIL ORDÉR

| RE: Approval of sign over 100 square feet in area or over 24 feet above grade  ORDERED, that the City Council hereby approves the following sign application submitted by:  Applicant*: Target  (* The Applicant is the owner of the real property or the business tenant of the real property. Do not list the sign contractor, sign erector, sign company or advertising entity in the above space.) |                                                                                     |                                                                                                        |                    |
|--------------------------------------------------------------------------------------------------------------------------------------------------------------------------------------------------------------------------------------------------------------------------------------------------------------------------------------------------------------------------------------------------------|-------------------------------------------------------------------------------------|--------------------------------------------------------------------------------------------------------|--------------------|
|                                                                                                                                                                                                                                                                                                                                                                                                        |                                                                                     | This Order approves the following sign in accordance with Municipal Code of Chicago Section 13-20-680: |                    |
|                                                                                                                                                                                                                                                                                                                                                                                                        |                                                                                     | Address of Sign: 6525 W. Diversey Ave.                                                                 | Chicago, IL 606 07 |
| Zoning District: PD-127                                                                                                                                                                                                                                                                                                                                                                                |                                                                                     |                                                                                                        |                    |
| DOB Sign Permit Application #: 100774801                                                                                                                                                                                                                                                                                                                                                               |                                                                                     |                                                                                                        |                    |
| Sign Details:  1. On-premise OR Off-premise                                                                                                                                                                                                                                                                                                                                                            |                                                                                     |                                                                                                        |                    |
| 2. Static sign X OR Dynamic-image display sign                                                                                                                                                                                                                                                                                                                                                         |                                                                                     |                                                                                                        |                    |
| 3. Number of sign faces 1                                                                                                                                                                                                                                                                                                                                                                              |                                                                                     |                                                                                                        |                    |
| 4. Projecting over the public way No (Yes or No) If yes                                                                                                                                                                                                                                                                                                                                                | , Public Way Use #: N/A                                                             |                                                                                                        |                    |
| 5. Dimensions: Length 12 feet 0 inches Hei                                                                                                                                                                                                                                                                                                                                                             | ght 12 feet 0 inches                                                                |                                                                                                        |                    |
| Total square feet in area: $\frac{144}{100}$ feet $\frac{0}{100}$ inches                                                                                                                                                                                                                                                                                                                               |                                                                                     |                                                                                                        |                    |
| 6. Height above grade: 18 feet 0 inches                                                                                                                                                                                                                                                                                                                                                                |                                                                                     |                                                                                                        |                    |
| 7. Elevation (side of building or lot where the sign will be                                                                                                                                                                                                                                                                                                                                           | rected): North                                                                      |                                                                                                        |                    |
| 8. Name of Sign Contractor/Erector: Volkan Signs & Lighting Inc.                                                                                                                                                                                                                                                                                                                                       |                                                                                     |                                                                                                        |                    |
| To be legal, such sign shall comply with all provisions of Title Ordinance") and all other provisions of the Municipal Code maintenance and removal of signs and sign structures. Failusuccessors to comply shall be grounds for invalidation or re-                                                                                                                                                   | governing the permitting, construction and ure of the applicant and the applicant's |                                                                                                        |                    |
|                                                                                                                                                                                                                                                                                                                                                                                                        | 3(1)                                                                                |                                                                                                        |                    |
| Alderman                                                                                                                                                                                                                                                                                                                                                                                               | Ward                                                                                |                                                                                                        |                    |

@ Illuminated Channel Logo Scale 1/4" = 1-0"

PRIDE SIGNS.