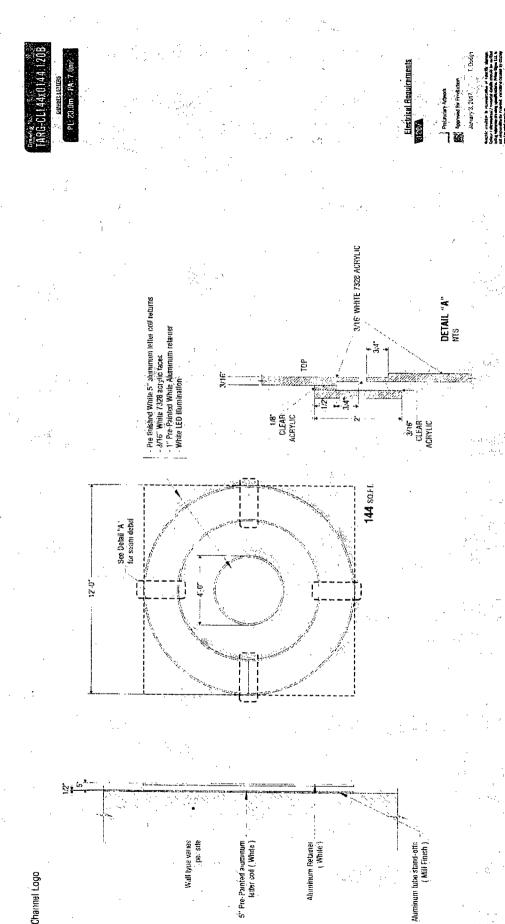

## COUNCIL ORDÉR

| RE: Approval of sign over 100 square feet in area or over 24 feet above grade  ORDERED, that the City Council hereby approves the following sign application submitted by:  Applicant*: Target  (* The Applicant is the owner of the real property or the business tenant of the real property. Do not list the sign contractor, sign erector, sign company or advertising entity in the above space.) |                                                                                     |                                                                                                        |                    |
|--------------------------------------------------------------------------------------------------------------------------------------------------------------------------------------------------------------------------------------------------------------------------------------------------------------------------------------------------------------------------------------------------------|-------------------------------------------------------------------------------------|--------------------------------------------------------------------------------------------------------|--------------------|
|                                                                                                                                                                                                                                                                                                                                                                                                        |                                                                                     | This Order approves the following sign in accordance with Municipal Code of Chicago Section 13-20-680: |                    |
|                                                                                                                                                                                                                                                                                                                                                                                                        |                                                                                     | Address of Sign: 6525 W. Diversey Ave.                                                                 | Chicago, IL 606 07 |
| Zoning District: PD-127                                                                                                                                                                                                                                                                                                                                                                                |                                                                                     |                                                                                                        |                    |
| DOB Sign Permit Application #: 100774801                                                                                                                                                                                                                                                                                                                                                               |                                                                                     |                                                                                                        |                    |
| Sign Details:  1. On-premise OR Off-premise                                                                                                                                                                                                                                                                                                                                                            |                                                                                     |                                                                                                        |                    |
| 2. Static sign X OR Dynamic-image display sign                                                                                                                                                                                                                                                                                                                                                         |                                                                                     |                                                                                                        |                    |
| 3. Number of sign faces 1                                                                                                                                                                                                                                                                                                                                                                              |                                                                                     |                                                                                                        |                    |
| 4. Projecting over the public way No (Yes or No) If yes                                                                                                                                                                                                                                                                                                                                                | , Public Way Use #: N/A                                                             |                                                                                                        |                    |
| 5. Dimensions: Length 12 feet 0 inches Hei                                                                                                                                                                                                                                                                                                                                                             | ght 12 feet 0 inches                                                                |                                                                                                        |                    |
| Total square feet in area: $\frac{144}{100}$ feet $\frac{0}{100}$ inches                                                                                                                                                                                                                                                                                                                               |                                                                                     |                                                                                                        |                    |
| 6. Height above grade: 18 feet 0 inches                                                                                                                                                                                                                                                                                                                                                                |                                                                                     |                                                                                                        |                    |
| 7. Elevation (side of building or lot where the sign will be                                                                                                                                                                                                                                                                                                                                           | rected): North                                                                      |                                                                                                        |                    |
| 8. Name of Sign Contractor/Erector: Volkan Signs & Lighting Inc.                                                                                                                                                                                                                                                                                                                                       |                                                                                     |                                                                                                        |                    |
| To be legal, such sign shall comply with all provisions of Title Ordinance") and all other provisions of the Municipal Code maintenance and removal of signs and sign structures. Failusuccessors to comply shall be grounds for invalidation or re-                                                                                                                                                   | governing the permitting, construction and ure of the applicant and the applicant's |                                                                                                        |                    |
|                                                                                                                                                                                                                                                                                                                                                                                                        | 3(1)                                                                                |                                                                                                        |                    |
| Alderman                                                                                                                                                                                                                                                                                                                                                                                               | Ward                                                                                |                                                                                                        |                    |

@ Illuminated Channel Logo Scale 1/4" = 1-0"

PRIDE SIGNS.