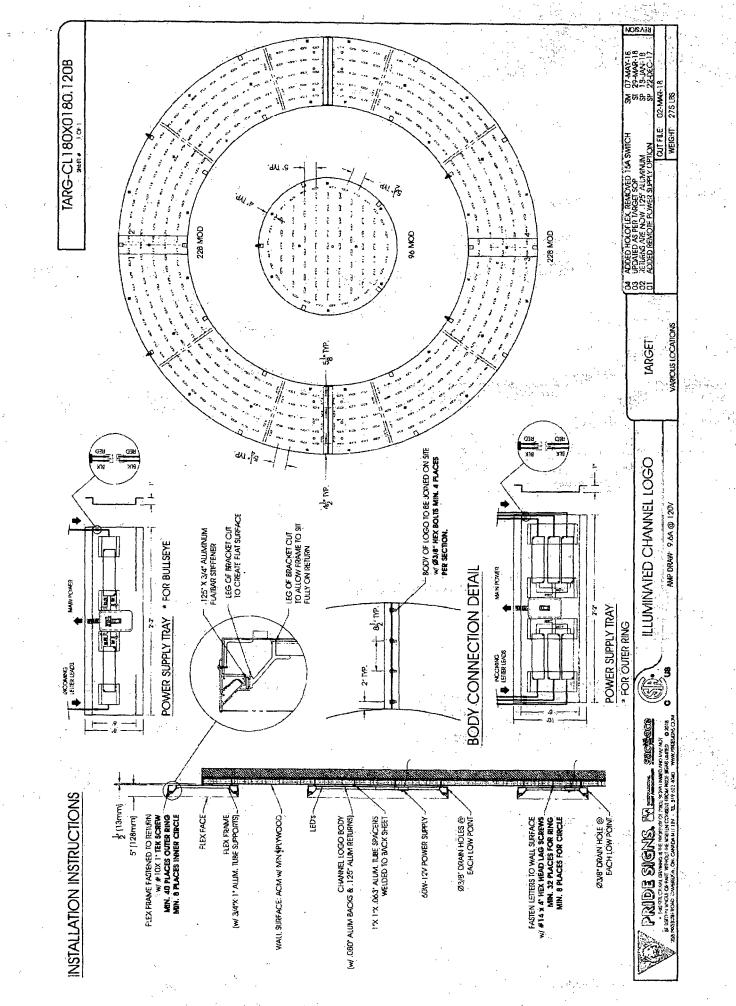

#### **COUNCIL ORDER**

RE: Approval of sign over 100 square feet in area or over 24 feet above grade

ORDERED, that the City Council hereby approves the following sign application submitted by:

| Applicant*: Target                                                                                                                                                                                                                                                                                                                                                                                        | • • • •                               |
|-----------------------------------------------------------------------------------------------------------------------------------------------------------------------------------------------------------------------------------------------------------------------------------------------------------------------------------------------------------------------------------------------------------|---------------------------------------|
| (* The Applicant is the owner of the real property or the business tenant of the real property. Do i                                                                                                                                                                                                                                                                                                      | not list                              |
| the sign contractor, sign erector, sign company or advertising entity in the above space.)                                                                                                                                                                                                                                                                                                                |                                       |
| This Order approves the following sign in accordance with Municipal Code of Chicago Section 13-2                                                                                                                                                                                                                                                                                                          |                                       |
| Address of Sign: 6525 W. Diversey Ave. Chicago, IL                                                                                                                                                                                                                                                                                                                                                        | 5 <b>06</b> _07                       |
| Zoning District: PD-127                                                                                                                                                                                                                                                                                                                                                                                   |                                       |
| DOB Sign Permit Application #: 100774798                                                                                                                                                                                                                                                                                                                                                                  |                                       |
| Sign Details: X OR Off-premise                                                                                                                                                                                                                                                                                                                                                                            | · · · · · · · · · · · · · · · · · · · |
| 2. Static sign X OR Dynamic-image display sign                                                                                                                                                                                                                                                                                                                                                            | ina<br>Secondaria<br>Secondaria       |
| 3. Number of sign faces                                                                                                                                                                                                                                                                                                                                                                                   | ,                                     |
| 4. Projecting over the public way <u>NO</u> (Yes or No) If yes, Public Way Use #: <u>N/A</u>                                                                                                                                                                                                                                                                                                              |                                       |
| 5. Dimensions: Length $15$ feet $0$ inches Height $15$ feet $0$ inches                                                                                                                                                                                                                                                                                                                                    |                                       |
| Total square feet in area: $\frac{225}{1000000000000000000000000000000000000$                                                                                                                                                                                                                                                                                                                             |                                       |
| 6. Height above grade: <u>23</u> feet <u>0</u> inches                                                                                                                                                                                                                                                                                                                                                     |                                       |
| 7. Elevation (side of building or lot where the sign will be erected): East                                                                                                                                                                                                                                                                                                                               | ·                                     |
| 8. Name of Sign Contractor/Erector: Volkan Signs & Lighting Inc.                                                                                                                                                                                                                                                                                                                                          | )                                     |
| To be legal, such sign shall comply with all provisions of Title 17 of the Chicago Municipal Code ("<br>Ordinance") and all other provisions of the Municipal Code governing the permitting, construction<br>maintenance and removal of signs and sign structures. Failure of the applicant and the applicant<br>successors to comply shall be grounds for invalidation or revocation of the sign permit. | n and                                 |