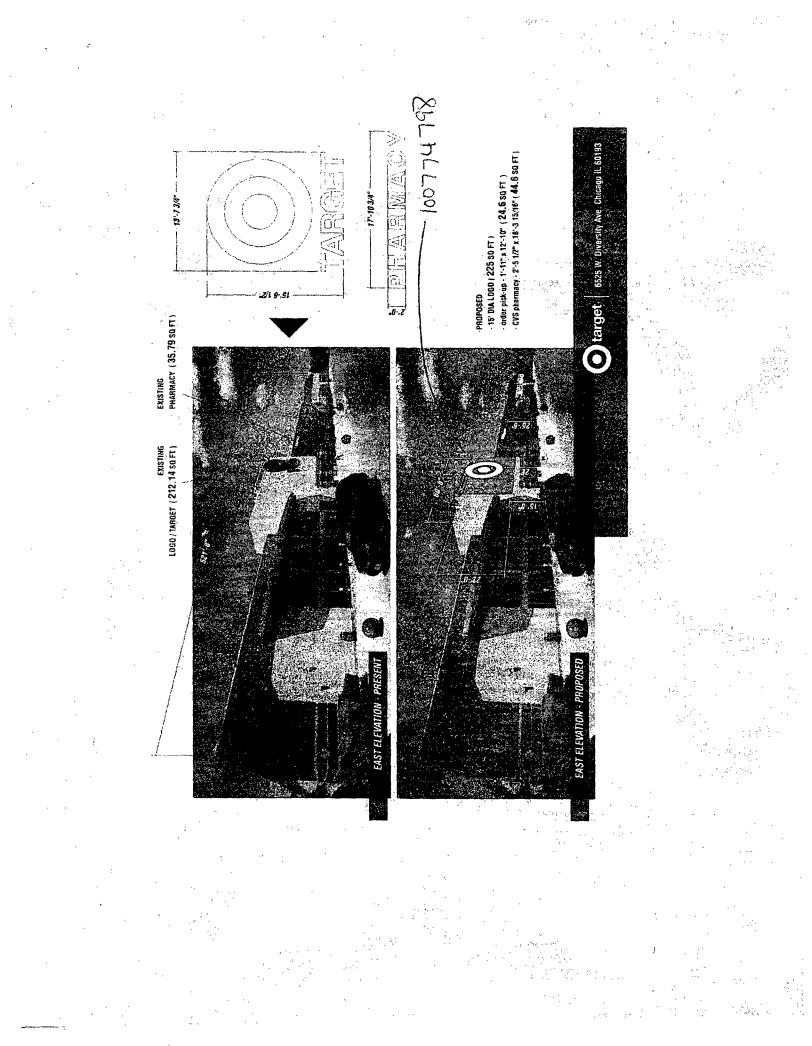

#### **COUNCIL ORDER**

RE: Approval of sign over 100 square feet in area or over 24 feet above grade

ORDERED, that the City Council hereby approves the following sign application submitted by:

| Applicant*: Target                                                                                                                                                                                                                                                                                                                                                                                        | • • • •                               |
|-----------------------------------------------------------------------------------------------------------------------------------------------------------------------------------------------------------------------------------------------------------------------------------------------------------------------------------------------------------------------------------------------------------|---------------------------------------|
| (* The Applicant is the owner of the real property or the business tenant of the real property. Do i                                                                                                                                                                                                                                                                                                      | not list                              |
| the sign contractor, sign erector, sign company or advertising entity in the above space.)                                                                                                                                                                                                                                                                                                                |                                       |
| This Order approves the following sign in accordance with Municipal Code of Chicago Section 13-2                                                                                                                                                                                                                                                                                                          |                                       |
| Address of Sign: 6525 W. Diversey Ave. Chicago, IL                                                                                                                                                                                                                                                                                                                                                        | 5 <b>06</b> _07                       |
| Zoning District: PD-127                                                                                                                                                                                                                                                                                                                                                                                   |                                       |
| DOB Sign Permit Application #: 100774798                                                                                                                                                                                                                                                                                                                                                                  |                                       |
| Sign Details: X OR Off-premise                                                                                                                                                                                                                                                                                                                                                                            | · · · · · · · · · · · · · · · · · · · |
| 2. Static sign X OR Dynamic-image display sign                                                                                                                                                                                                                                                                                                                                                            | ina<br>Secondaria<br>Secondaria       |
| 3. Number of sign faces                                                                                                                                                                                                                                                                                                                                                                                   | ,                                     |
| 4. Projecting over the public way <u>NO</u> (Yes or No) If yes, Public Way Use #: <u>N/A</u>                                                                                                                                                                                                                                                                                                              |                                       |
| 5. Dimensions: Length $15$ feet $0$ inches Height $15$ feet $0$ inches                                                                                                                                                                                                                                                                                                                                    |                                       |
| Total square feet in area: $\frac{225}{1000000000000000000000000000000000000$                                                                                                                                                                                                                                                                                                                             |                                       |
| 6. Height above grade: <u>23</u> feet <u>0</u> inches                                                                                                                                                                                                                                                                                                                                                     |                                       |
| 7. Elevation (side of building or lot where the sign will be erected): East                                                                                                                                                                                                                                                                                                                               | ·                                     |
| 8. Name of Sign Contractor/Erector: Volkan Signs & Lighting Inc.                                                                                                                                                                                                                                                                                                                                          | )                                     |
| To be legal, such sign shall comply with all provisions of Title 17 of the Chicago Municipal Code ("<br>Ordinance") and all other provisions of the Municipal Code governing the permitting, construction<br>maintenance and removal of signs and sign structures. Failure of the applicant and the applicant<br>successors to comply shall be grounds for invalidation or revocation of the sign permit. | n and                                 |