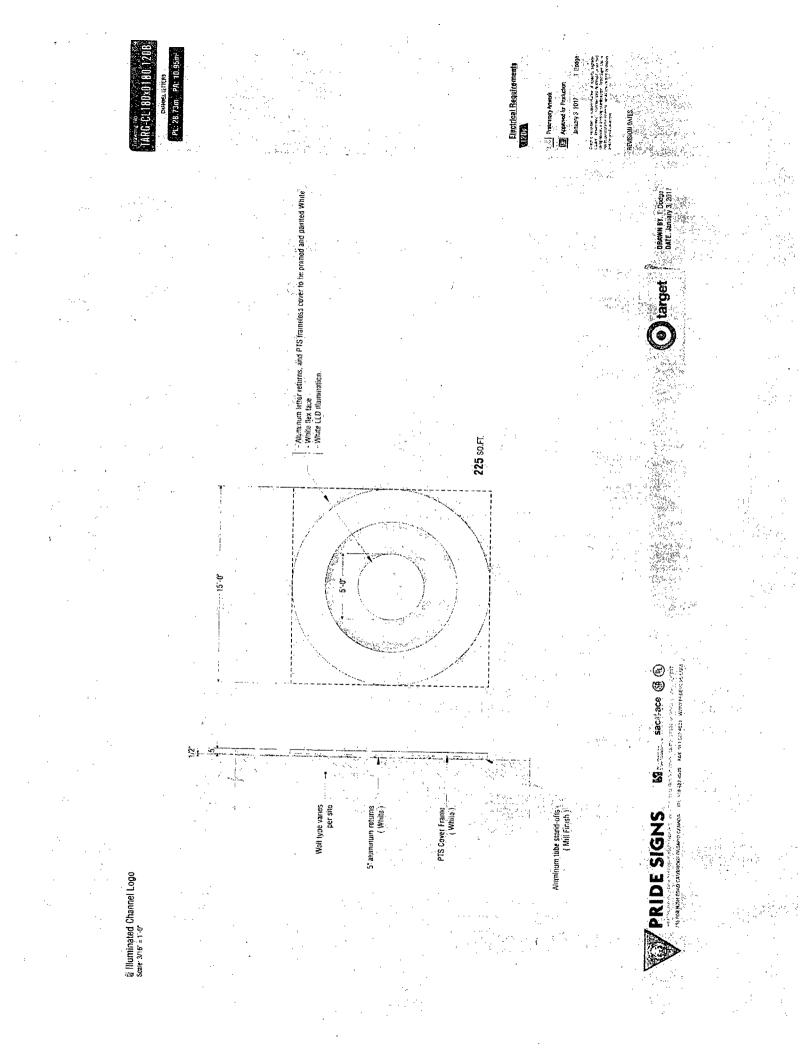

#### **COUNCIL ORDER**

RE: Approval of sign over 100 square feet in area or over 24 feet above grade

ORDERED, that the City Council hereby approves the following sign application submitted by:

| Applicant*: Target                                                                                                                                                                                                                                                                                                                                                                                        | • • • •                               |
|-----------------------------------------------------------------------------------------------------------------------------------------------------------------------------------------------------------------------------------------------------------------------------------------------------------------------------------------------------------------------------------------------------------|---------------------------------------|
| (* The Applicant is the owner of the real property or the business tenant of the real property. Do i                                                                                                                                                                                                                                                                                                      | not list                              |
| the sign contractor, sign erector, sign company or advertising entity in the above space.)                                                                                                                                                                                                                                                                                                                |                                       |
| This Order approves the following sign in accordance with Municipal Code of Chicago Section 13-2                                                                                                                                                                                                                                                                                                          |                                       |
| Address of Sign: 6525 W. Diversey Ave. Chicago, IL                                                                                                                                                                                                                                                                                                                                                        | 5 <b>06</b> _07                       |
| Zoning District: PD-127                                                                                                                                                                                                                                                                                                                                                                                   |                                       |
| DOB Sign Permit Application #: 100774798                                                                                                                                                                                                                                                                                                                                                                  |                                       |
| Sign Details: X OR Off-premise                                                                                                                                                                                                                                                                                                                                                                            | · · · · · · · · · · · · · · · · · · · |
| 2. Static sign X OR Dynamic-image display sign                                                                                                                                                                                                                                                                                                                                                            | ina<br>Secondaria<br>Secondaria       |
| 3. Number of sign faces                                                                                                                                                                                                                                                                                                                                                                                   | ,                                     |
| 4. Projecting over the public way <u>NO</u> (Yes or No) If yes, Public Way Use #: <u>N/A</u>                                                                                                                                                                                                                                                                                                              |                                       |
| 5. Dimensions: Length $15$ feet $0$ inches Height $15$ feet $0$ inches                                                                                                                                                                                                                                                                                                                                    |                                       |
| Total square feet in area: $\frac{225}{1000000000000000000000000000000000000$                                                                                                                                                                                                                                                                                                                             |                                       |
| 6. Height above grade: <u>23</u> feet <u>0</u> inches                                                                                                                                                                                                                                                                                                                                                     |                                       |
| 7. Elevation (side of building or lot where the sign will be erected): East                                                                                                                                                                                                                                                                                                                               | ·                                     |
| 8. Name of Sign Contractor/Erector: Volkan Signs & Lighting Inc.                                                                                                                                                                                                                                                                                                                                          | )                                     |
| To be legal, such sign shall comply with all provisions of Title 17 of the Chicago Municipal Code ("<br>Ordinance") and all other provisions of the Municipal Code governing the permitting, construction<br>maintenance and removal of signs and sign structures. Failure of the applicant and the applicant<br>successors to comply shall be grounds for invalidation or revocation of the sign permit. | n and                                 |