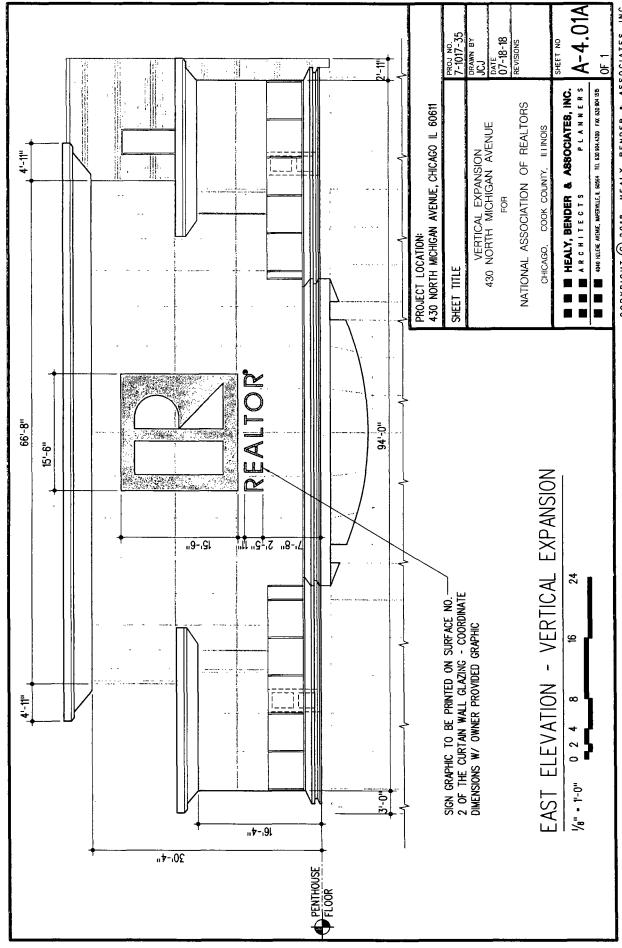

## COUNCIL ORDER

| RE: Approval of sign over 100 square feet in area or over 24 feet above grad                                                                                                                                                                                                                                                     | le                                                    |
|----------------------------------------------------------------------------------------------------------------------------------------------------------------------------------------------------------------------------------------------------------------------------------------------------------------------------------|-------------------------------------------------------|
| ORDERED, that the City Council hereby approves the following sign application                                                                                                                                                                                                                                                    | submitted by:                                         |
| Applicant*: NATIONAL ASSOCIATION OF REALTORS®  (* The Applicant is the owner of the real property or the business tenant of the the sign contractor, sign erector, sign company or advertising entity in the above                                                                                                               |                                                       |
| This Order approves the following sign in accordance with Municipal Code of Cl                                                                                                                                                                                                                                                   | nicago Section 13-20-680:                             |
| Address of Sign: 430 N. MICHIGAN AVE.                                                                                                                                                                                                                                                                                            | Chicago, IL 606_11                                    |
| Zoning District:                                                                                                                                                                                                                                                                                                                 |                                                       |
| DOB Sign Permit Application #:                                                                                                                                                                                                                                                                                                   |                                                       |
| Sign Details: X  1. On-premise OR Off-premise                                                                                                                                                                                                                                                                                    |                                                       |
| 2. Static sign X OR Dynamic-image display sign                                                                                                                                                                                                                                                                                   |                                                       |
| 3. Number of sign faces                                                                                                                                                                                                                                                                                                          |                                                       |
| 4. Projecting over the public way $\frac{NO}{Log}$ (Yes or No) If yes, Public Way Use #:                                                                                                                                                                                                                                         |                                                       |
| 5. Dimensions: Length 15 feet 6 inches Height 18 feet 10                                                                                                                                                                                                                                                                         | _ inches                                              |
| Total square feet in area: 282 feet inches                                                                                                                                                                                                                                                                                       |                                                       |
| 6. Height above grade: feet inches                                                                                                                                                                                                                                                                                               |                                                       |
| 7. Elevation (side of building or lot where the sign will be erected):                                                                                                                                                                                                                                                           |                                                       |
| 8. Name of Sign Contractor/Erector:                                                                                                                                                                                                                                                                                              |                                                       |
| To be legal, such sign shall comply with all provisions of Title 17 of the Chicago Ordinance") and all other provisions of the Municipal Code governing the pern maintenance and removal of signs and sign structures. Failure of the applicant successors to comply shall be grounds for invalidation or revocation of the sign | nitting, construction and and and and the applicant's |
| 122                                                                                                                                                                                                                                                                                                                              |                                                       |
| Alderman Ward                                                                                                                                                                                                                                                                                                                    |                                                       |