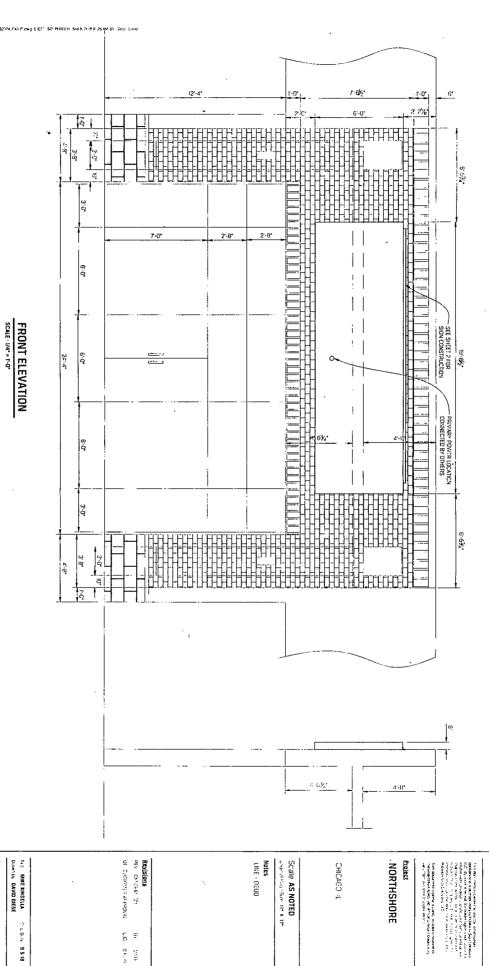

POBLOCK

Rigies: Northshore Chicago, IL

Scale (/4"=1 1

47 9

Sp Mike Kinsella Comme, Jean Hardeman, Ong Une 7/11/18

CAB-01 S/F Cabinet

82374

JO.

State from St. Materials on Mr 5021 in the Cart State of the American Control of the Cart State of the

82374

CAB-01
CABINET & LIT LETTERS
Sign Type

Sign Loc. No.

S01

1.01 10/4 1-0. 15 10 3.47 9 12 (V) SCALE . 1/2" = 1'-0" FRONT ELEVATION I 15. 6K (P) CONNECTED BY OTHERS (;\_\_;\c) <u>ē</u> 1.7% 1 GE TETA EDGESTRIP 2 52 WATT PER MODIJLE (54) GEWHBIP2 POWER SUPPLY
GE 100 WATT, 24V
(2) GEPS24-10GU

SCALE 1/2" = 1'-0" SIDE ELEVATION

\*NOIE SEE DES 81 SKETO- FOR
 COURE S. CIPPE LANGUES
 BROND 6 GROUND ACCORDING TO N.E.C. ARTICLE BOD 8
 UL 48 7 "MODIADS
 UL 48 7 "MODIADS

82374

Sign Type

S05

CABINET & LIT LETTERS

CAB-01

Ong Liaite 9.5 18

PRO MIKE KINSELLA

DYMAN BY DAVID GIESE

Sign Loc. No.

C. CHSTOMER MINDOVAL

Revisions
REV DESCRIPTION 5.6 B1618

Notes LINE - 09CO