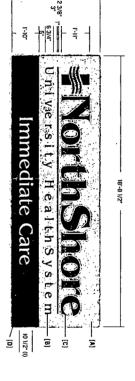

# SIGN SPECIFICATIONS

(A) - CABINET Lighting Lit Material: Aluminum

(BM 2132-60) Face Color: Painted MP 30399 Silver Grey

Cabinet Color: Painted MP 30399 Silver Grey (BM 2132-60)

Installation: Wall mount

[8] - LOGO/ PORTAL/ RULELINE/ U H.S Material: 3/4" clear push thru / 1/2" proud of

Color- 70 diffuser applied second surface and black vinyl with outline applied first

[C] - LOGO/ WAVE/ NORTHSHORE
Material 3/4" clear push thru / 1/2" proud of

applied first surface and Intense Blue 3630-127 vinyl with outline Color 70 diffuser applied second surface

(D) - IMMEDIATE CARE CABINET

Color. Paint To Match 3M Perfect Red 7725-263 Material Aluminum

W:th White Vinyl First Surface [Slight Outline] Copy: Push-thru Clear [1/2" Proud Of Face]

The doct is not approved a more of the com-collection of the company of the comp