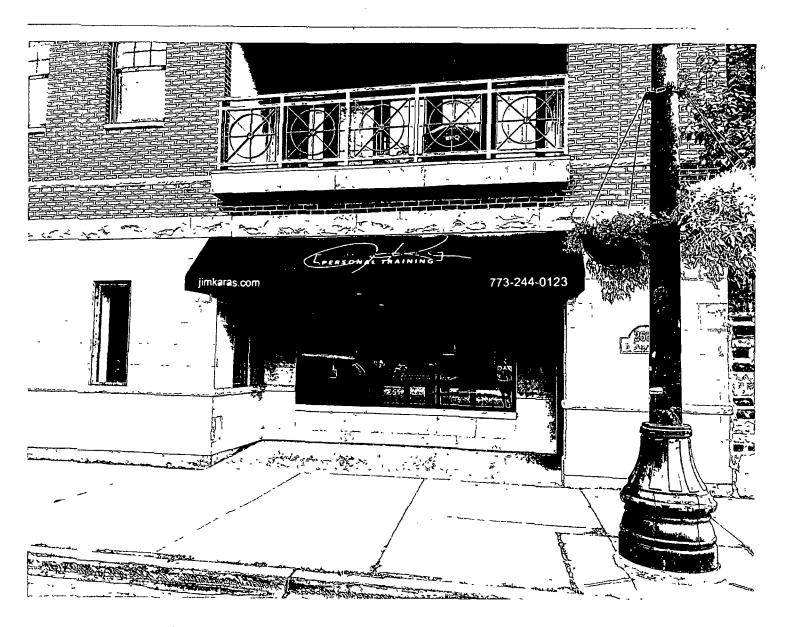

Be It Ordained by the City Council of the City of Chicago:

SECTION 1 Permission and authority are hereby given and granted to JIM KARAS PERSONAL TRAINING, LLC., upon the terms and subject to the conditions of this ordinance to maintain and use, as now constructed, one (1) Awning(s) projecting over the public right-of-way adjacent to its premises known as 2669 N. Lincoln Ave..

Said Awning(s) at N. LINCOLN measure(s):

One (1) at sixteen point five (16.5) feet in length, and two point six seven (2.67) feet in width for a total of forty-four point zero six (44.06) square feet.

The location of said privilege shall be as shown on prints kept on file with the Department of Business Affairs and Consumer Protection and the Office of the City Clerk.