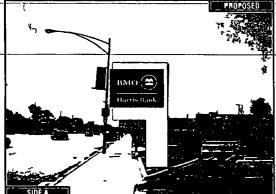

ORDINANCE BMO HARRIS BANK Acct. No. 367785 - 17 Permit No. 1130834

Be It Ordained by the City Council of the City of Chicago:

SECTION 1. Permission and authority are hereby given and granted to BMO HARRIS BANK, upon the terms and subject to the conditions of this ordinance to maintain and use one (1) sign(s) projecting over the public right-of-way attached to its premises known as 6400 S. Pulaski Rd..

Said sign structure(s) measures as follows; along S. Pulaski Road: One (1) at ten point two five (10.25) feet in length, seven (7) feet in height and seventeen (17) feet above grade level.

The location of said privilege shall be as shown on prints kept on file with the Department of Business Affairs and Consumer Protection and the Office of the City Clerk.