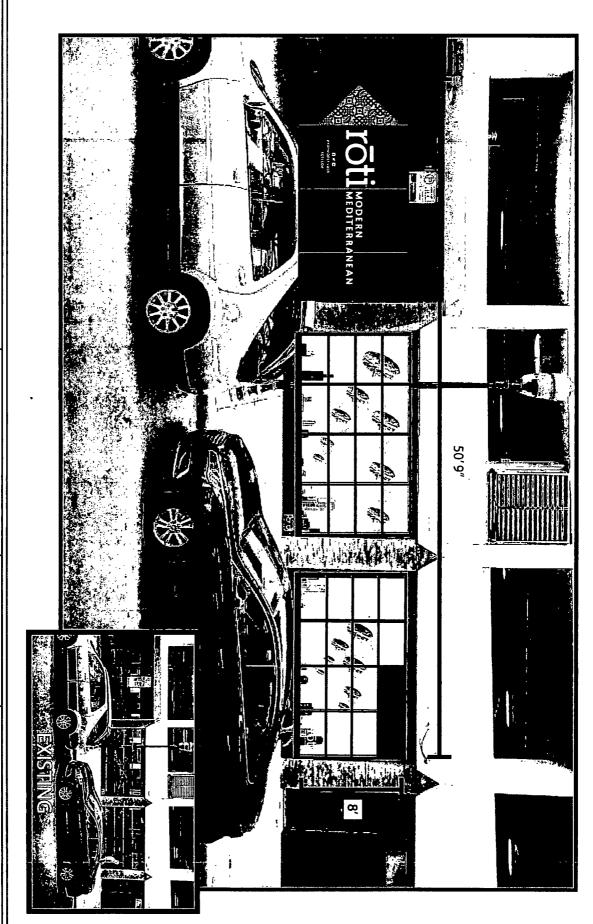

#### COUNCIL ORDER

| RE: Approval of sign over 100 square feet in area or over 24 feet above grade                                                                                                                                                                                                                                                                                                                                |
|--------------------------------------------------------------------------------------------------------------------------------------------------------------------------------------------------------------------------------------------------------------------------------------------------------------------------------------------------------------------------------------------------------------|
| ORDERED, that the City Council hereby approves the following sign application submitted by:                                                                                                                                                                                                                                                                                                                  |
| Applicant*: Sunny Oh - Roti Modern Mediterranean  (* The Applicant is the owner of the real property or the business tenant of the real property. Do not list the sign contractor, sign erector, sign company or advertising entity in the above space.)                                                                                                                                                     |
| This Order approves the following sign in accordance with Municipal Code of Chicago Section 13-20-680:                                                                                                                                                                                                                                                                                                       |
| Address of Sign: 200 W Randolph St Chicago, IL 606 06                                                                                                                                                                                                                                                                                                                                                        |
| Zoning District: PD 1239                                                                                                                                                                                                                                                                                                                                                                                     |
| DOB Sign Permit Application #:100788350                                                                                                                                                                                                                                                                                                                                                                      |
| Sign Details:  1. On-premise X OR Off-premise                                                                                                                                                                                                                                                                                                                                                                |
| 2. Static sign X OR Dynamic-image display sign                                                                                                                                                                                                                                                                                                                                                               |
| 3. Number of sign faces 1                                                                                                                                                                                                                                                                                                                                                                                    |
| 4. Projecting over the public way N (Yes or No) If yes, Public Way Use #: N/A                                                                                                                                                                                                                                                                                                                                |
| 5. Dimensions: Length <u>50</u> feet <u>9</u> inches Height <u>8</u> feet <u>0</u> inches                                                                                                                                                                                                                                                                                                                    |
| Total square feet in area: 406 feet 0 inches                                                                                                                                                                                                                                                                                                                                                                 |
| 6. Height above grade: 9 feet 0 inches                                                                                                                                                                                                                                                                                                                                                                       |
| 7. Elevation (side of building or lot where the sign will be erected): West                                                                                                                                                                                                                                                                                                                                  |
| 8. Name of Sign Contractor/Erector: Comet Neon, Inc.                                                                                                                                                                                                                                                                                                                                                         |
| To be legal, such sign shall comply with all provisions of Title 17 of the Chicago Municipal Code ("Zoning Ordinance") and all other provisions of the Municipal Code governing the permitting, construction and maintenance and removal of signs and sign structures. Failure of the applicant and the applicant's successors to comply shall be grounds for invalidation or revocation of the sign permit. |
| Alderman                                                                                                                                                                                                                                                                                                                                                                                                     |

> Client Name: Roti Modern Mediterranean

200 W Randolph St Chicago, IL 60606

Location:

Start Date: 10/19/18
Drawn By: Mike Lisak
Job#: N/A
Drawing#: N/A

Page: 2 of 2

Client Approval

Landlord Approval