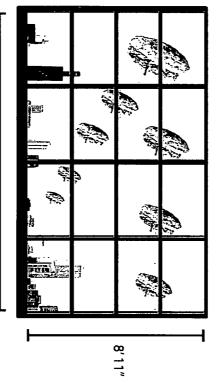

#### COUNCIL ORDER

| RE: Approval of sign over 100 square feet in area or over 24 feet above grade                                                                                                                                                                                                                                                                                                                                |
|--------------------------------------------------------------------------------------------------------------------------------------------------------------------------------------------------------------------------------------------------------------------------------------------------------------------------------------------------------------------------------------------------------------|
| ORDERED, that the City Council hereby approves the following sign application submitted by:                                                                                                                                                                                                                                                                                                                  |
| Applicant*: Sunny Oh - Roti Modern Mediterranean  (* The Applicant is the owner of the real property or the business tenant of the real property. Do not list the sign contractor, sign erector, sign company or advertising entity in the above space.)                                                                                                                                                     |
| This Order approves the following sign in accordance with Municipal Code of Chicago Section 13-20-680:                                                                                                                                                                                                                                                                                                       |
| Address of Sign: 200 W Randolph St Chicago, IL 606 06                                                                                                                                                                                                                                                                                                                                                        |
| Zoning District: PD 1239                                                                                                                                                                                                                                                                                                                                                                                     |
| DOB Sign Permit Application #:100788350                                                                                                                                                                                                                                                                                                                                                                      |
| Sign Details:  1. On-premise X OR Off-premise                                                                                                                                                                                                                                                                                                                                                                |
| 2. Static sign X OR Dynamic-image display sign                                                                                                                                                                                                                                                                                                                                                               |
| 3. Number of sign faces 1                                                                                                                                                                                                                                                                                                                                                                                    |
| 4. Projecting over the public way N (Yes or No) If yes, Public Way Use #: N/A                                                                                                                                                                                                                                                                                                                                |
| 5. Dimensions: Length <u>50</u> feet <u>9</u> inches Height <u>8</u> feet <u>0</u> inches                                                                                                                                                                                                                                                                                                                    |
| Total square feet in area: 406 feet 0 inches                                                                                                                                                                                                                                                                                                                                                                 |
| 6. Height above grade: 9 feet 0 inches                                                                                                                                                                                                                                                                                                                                                                       |
| 7. Elevation (side of building or lot where the sign will be erected): West                                                                                                                                                                                                                                                                                                                                  |
| 8. Name of Sign Contractor/Erector: Comet Neon, Inc.                                                                                                                                                                                                                                                                                                                                                         |
| To be legal, such sign shall comply with all provisions of Title 17 of the Chicago Municipal Code ("Zoning Ordinance") and all other provisions of the Municipal Code governing the permitting, construction and maintenance and removal of signs and sign structures. Failure of the applicant and the applicant's successors to comply shall be grounds for invalidation or revocation of the sign permit. |
| Alderman                                                                                                                                                                                                                                                                                                                                                                                                     |

16′1″

αί

1120 N. Ridge Ave. Lombard, IL 60148 Phone: (630) 656-1085 Fax: (630) 656-1088 permits@cometneon.com

www.cometneon.com

15,

14'

Client Name: Roti Modern Location: Mediterranean

> Drawn By: Mike Lisak Start Date: 10/19/18

200 W Randolph St

Chicago, IL 60606

Page: 1 of 2 Drawing#: N/A Job#: N/A

Client Approval Landlord Approval

*%* 

SIGN AND AWNING

1120 N. Ridge Ave. Lombard, IL 60148 Phone: (630) 656-1085 Fax: (630) 656-1088 permits@cometneon.com www.cometneon.com