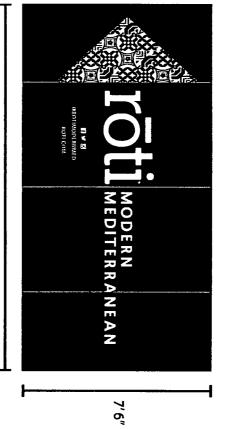

#### COUNCIL ORDER

| RE: Approval of sign over 100 square feet in area or over 24 feet above grade                                                                                                                                                                                                                                                                                                                                |
|--------------------------------------------------------------------------------------------------------------------------------------------------------------------------------------------------------------------------------------------------------------------------------------------------------------------------------------------------------------------------------------------------------------|
| ORDERED, that the City Council hereby approves the following sign application submitted by:                                                                                                                                                                                                                                                                                                                  |
| Applicant*: Sunny Oh - Roti Modern Mediterranean  (* The Applicant is the owner of the real property or the business tenant of the real property. Do not list the sign contractor, sign erector, sign company or advertising entity in the above space.)                                                                                                                                                     |
| This Order approves the following sign in accordance with Municipal Code of Chicago Section 13-20-680:                                                                                                                                                                                                                                                                                                       |
| Address of Sign: 200 W Randolph St Chicago, IL 606 06                                                                                                                                                                                                                                                                                                                                                        |
| Zoning District: PD 1239                                                                                                                                                                                                                                                                                                                                                                                     |
| DOB Sign Permit Application #:100788350                                                                                                                                                                                                                                                                                                                                                                      |
| Sign Details:  1. On-premise X OR Off-premise                                                                                                                                                                                                                                                                                                                                                                |
| 2. Static sign X OR Dynamic-image display sign                                                                                                                                                                                                                                                                                                                                                               |
| 3. Number of sign faces 1                                                                                                                                                                                                                                                                                                                                                                                    |
| 4. Projecting over the public way N (Yes or No) If yes, Public Way Use #: N/A                                                                                                                                                                                                                                                                                                                                |
| 5. Dimensions: Length <u>50</u> feet <u>9</u> inches Height <u>8</u> feet <u>0</u> inches                                                                                                                                                                                                                                                                                                                    |
| Total square feet in area: 406 feet 0 inches                                                                                                                                                                                                                                                                                                                                                                 |
| 6. Height above grade: 9 feet 0 inches                                                                                                                                                                                                                                                                                                                                                                       |
| 7. Elevation (side of building or lot where the sign will be erected): West                                                                                                                                                                                                                                                                                                                                  |
| 8. Name of Sign Contractor/Erector: Comet Neon, Inc.                                                                                                                                                                                                                                                                                                                                                         |
| To be legal, such sign shall comply with all provisions of Title 17 of the Chicago Municipal Code ("Zoning Ordinance") and all other provisions of the Municipal Code governing the permitting, construction and maintenance and removal of signs and sign structures. Failure of the applicant and the applicant's successors to comply shall be grounds for invalidation or revocation of the sign permit. |
| Alderman                                                                                                                                                                                                                                                                                                                                                                                                     |

16′1″

αί

1120 N. Ridge Ave. Lombard, IL 60148 Phone: (630) 656-1085 Fax: (630) 656-1088 permits@cometneon.com

www.cometneon.com

15,

14'

Client Name: Roti Modern Location: Mediterranean

> Drawn By: Mike Lisak Start Date: 10/19/18

200 W Randolph St

Chicago, IL 60606

Page: 1 of 2 Drawing#: N/A Job#: N/A

Client Approval Landlord Approval

*%* 

SIGN AND AWNING

1120 N. Ridge Ave. Lombard, IL 60148 Phone: (630) 656-1085 Fax: (630) 656-1088 permits@cometneon.com www.cometneon.com