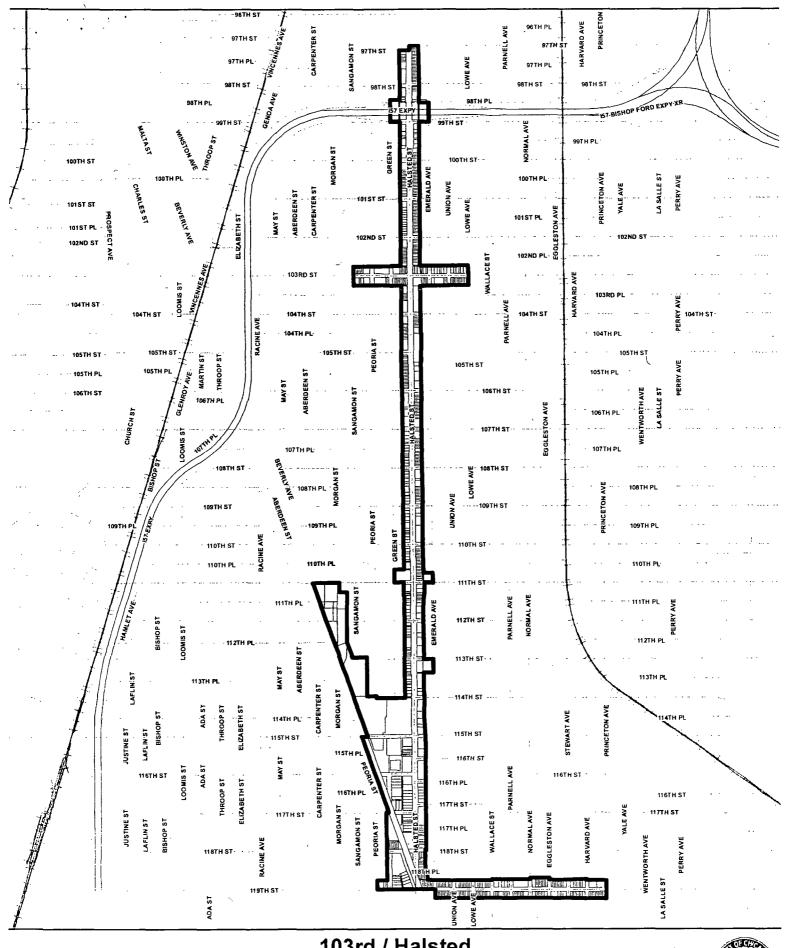

SECTION 3. Area Enlarged. The Original Area is hereby enlarged to the Area, which shall consists of both sides of Halsted Street between 97th Street on the north and 119th Street on the south, and both sides of 103rd Street from Morgan Street on the west to Lowe Street on the east, both sides of 119th Street from Halsted Street on the west to Princeton Avenue on the east, as well as the former right-of-way of the Pennsylvania Railroad between 111th Street and 115th Street. A legal description of the Area is attached as Exhibit 1 hereto and hereby incorporated herein. A map of the Area is attached as Exhibit 2 hereto and hereby incorporated herein. A list of Permanent Index Numbers for the properties in the Area is attached hereto as Exhibit 3 and hereby incorporated herein.

**EXHIBIT 2** 

Мар

See attached.

103rd / Halsted SSA #45