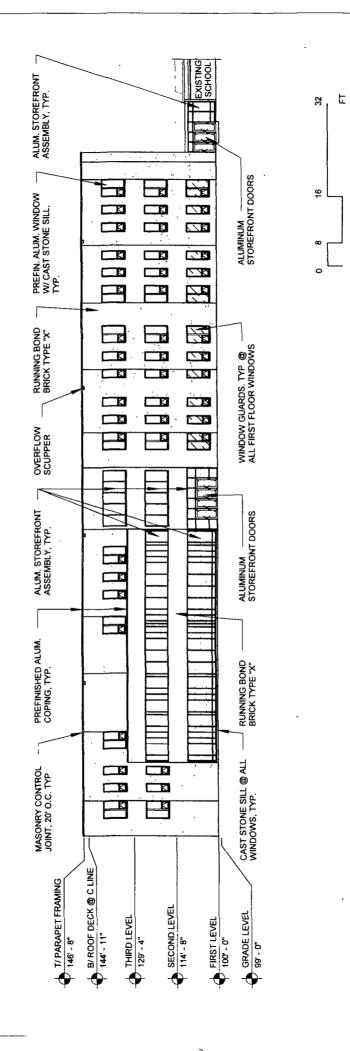

4. This Plan of Development consists of 16 Statements: a Bulk Regulations Table; an Aerial Map; Existing Zoning Map; an Existing Land-Use Map; a Planned Development Boundary and Property Line Map; Site Plan; Landscape Plan; and, Building Elevations (North, South, East and West) prepared by SMNG-A Architects, Ltd. submitted herein. In any instance where a provision of this Planned Development conflicts with the Chicago Building Code, the Building Code shall control. This Planned Development conforms to the intent and purpose of the Chicago Zoning Ordinance, and all requirements thereto, and satisfies the

Maximum Building Height 48 feet

Minimum Required Setback In accordance with the Site Plan

Maximum Percent of Site Coverage In accordance with the Site Plan

APPLICANT: The Public Building Commission of Chicago

# **EAST ELEVATION**

INSTITUTIONAL PLANNED DEVELOPMENT

(NEW) DIRKSEN ES ANNEX

APPLICANT THE PUBLIC BUILDING COMMISSION OF CHICAGO ADDRESS 8601 - 8609 W. FOSTER AVENUE, 5062,5100-5158 N. DELPHIA AVENUE CHICAGO, IL 60656