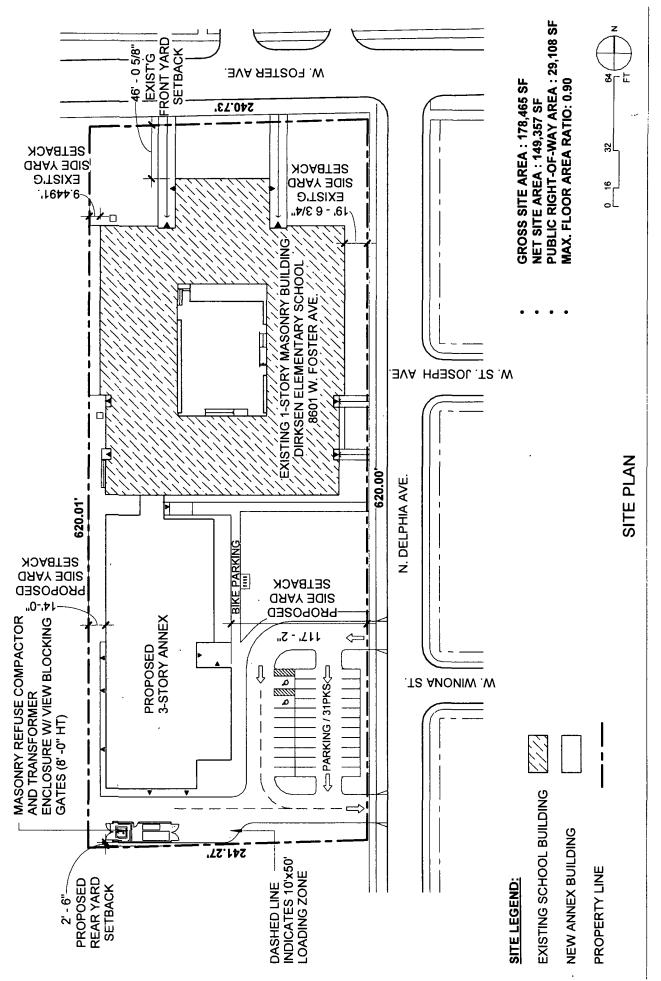

4. This Plan of Development consists of 16 Statements: a Bulk Regulations Table; an Aerial Map; Existing Zoning Map; an Existing Land-Use Map; a Planned Development Boundary and Property Line Map; Site Plan; Landscape Plan; and, Building Elevations (North, South, East and West) prepared by SMNG-A Architects, Ltd. submitted herein. In any instance where a provision of this Planned Development conflicts with the Chicago Building Code, the Building Code shall control. This Planned Development conforms to the intent and purpose of the Chicago Zoning Ordinance, and all requirements thereto, and satisfies the

The Project will consist of a new approximately 61,000 SF three-story annex to an existing three-story school building. The proposed annex will include 18 standard classrooms, 4 special needs classroom, 4 pre-K & Kindergarten classrooms with toilets and storage, 2 science classrooms with storage, 2 administrative offices, a new library/media center, student dining/multi-purpose room, site improvements for new parking lot, loading area playground, landscaping and stormwater management infrastructure. The Project will seek LEED v4 Silver classification.