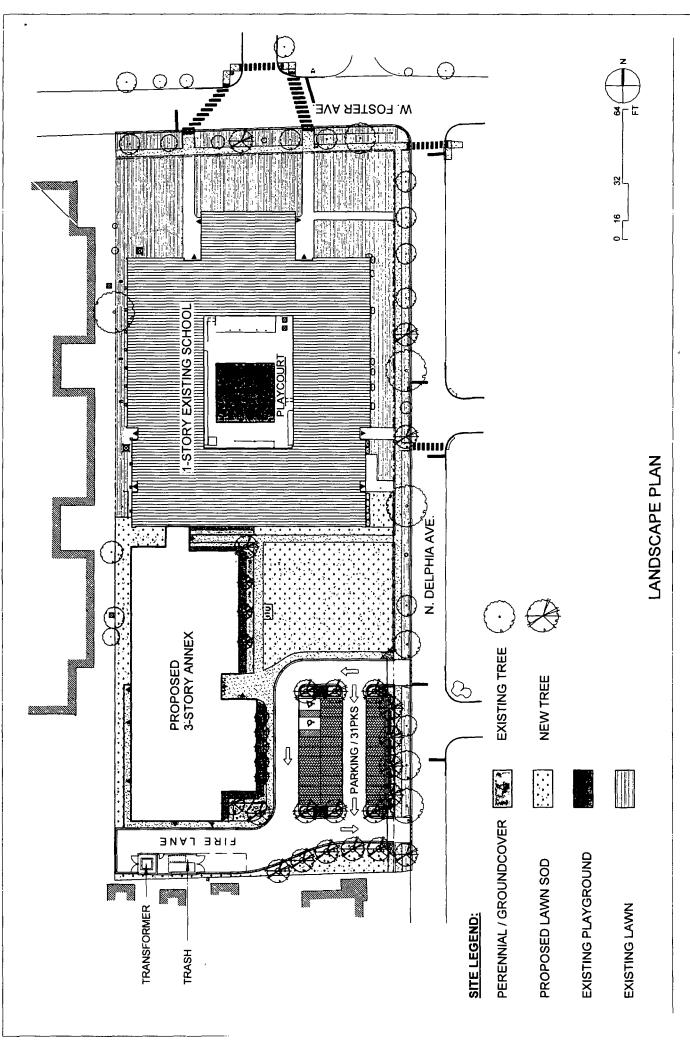

4. This Plan of Development consists of 16 Statements: a Bulk Regulations Table; an Aerial Map; Existing Zoning Map; an Existing Land-Use Map; a Planned Development Boundary and Property Line Map; Site Plan; Landscape Plan; and, Building Elevations (North, South, East and West) prepared by SMNG-A Architects, Ltd. submitted herein. In any instance where a provision of this Planned Development conflicts with the Chicago Building Code, the Building Code shall control. This Planned Development conforms to the intent and purpose of the Chicago Zoning Ordinance, and all requirements thereto, and satisfies the

- 5. The following uses are permitted in the area delineated herein as a Planned Development: schools, park and recreational uses, accessory and non-accessory parking, modular units, and all other related and accessory uses.
- 6. On-Premise signs and temporary signs, such as construction and marketing signs, shall be permitted within the Planned Development, subject to the review and approval of the Department of Planning and Development. Off-Premise signs are prohibited within the boundary of the Planned Development.
- 7. For purposes of height measurement, the definitions in the Chicago Zoning Ordinance shall apply. The height of any building shall also be subject to height limitations, if any, established by the Federal Aviation Administration.
- 8. The maximum permitted floor area ratio (FAR) for the Property shall be in accordance with the attached Bulk Regulations and Data Table. For the purpose of FAR calculations and measurements, the definitions in the Zoning Ordinance shall apply. The permitted FAR identified in the Bulk Regulations and Data Table has been determined using a net site area of 149,357 square feet.
- 9. Upon review and determination, Part II Review, pursuant to Section 17-13-0610, a Part II Review Fee shall be assessed by the Department of Planning and Development. The fee, as determined by staff at the time, is final and binding on the Applicant and must be paid to the Department of Revenue prior to the issuance of any Part II approval.
- 10. The Site and Landscape Plans shall be in substantial conformance with the Landscape Ordinance and any other corresponding regulations and guidelines, including Section 17-13-0800. Final landscape plan review and approval will be by the Department of Planning and Development. Any interim reviews associated with site plan review or Part II reviews, are conditional until final Part II approval.
- 11. The Applicant shall comply with Rules and Regulations for the Maintenance of Stockpiles promulgated by the Commissioners of the Departments of Streets and Sanitation, Fleet and Facility Management and Buildings, under Section 13-32-125, or any other provision of the Municipal Code of Chicago.
- 12. The terms and conditions of development under this Planned Development ordinance may be modified administratively, pursuant to Section 17-13-0611-A, by the Zoning Administrator upon the application for such a modification by the Applicant, its successors and assigns and, if different than the Applicant, the legal title holders and any ground lessors.

The Project will consist of a new approximately 61,000 SF three-story annex to an existing three-story school building. The proposed annex will include 18 standard classrooms, 4 special needs classroom, 4 pre-K & Kindergarten classrooms with toilets and storage, 2 science classrooms with storage, 2 administrative offices, a new library/media center, student dining/multi-purpose room, site improvements for new parking lot, loading area playground, landscaping and stormwater management infrastructure. The Project will seek LEED v4 Silver classification.