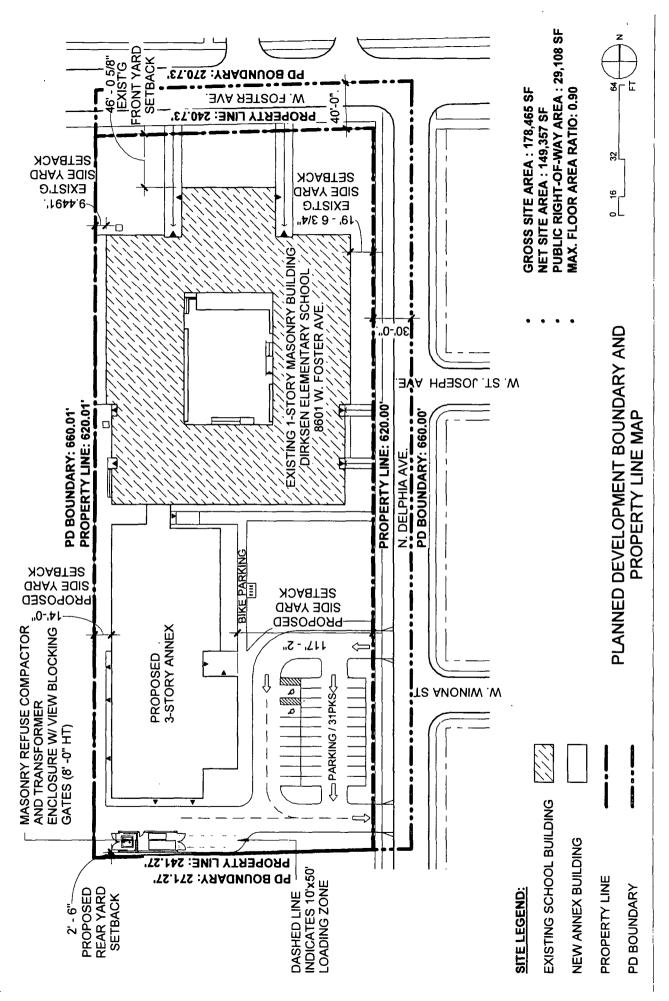

# INSTITUTIONAL PLANNED DEVELOPMENT NO. PLANNED DEVELOPMENT STATEMENTS

- 1. The area delineated herein as Institutional Planned Development Number \_\_\_\_\_, (Planned Development) consists of approximately 149,357 square feet of property which is depicted on the attached Planned Development Boundary and Property Line Map (Property) and is owned or controlled by the Applicant, Public Building Commission.
- 2. The requirements, obligations and conditions contained within this Planned Development shall be binding upon the Applicant, its successors and assigns and, if different than the Applicant, the legal title holders and any ground lessors. All rights granted hereunder to the Applicant shall inure to the benefit of the Applicant's successors and assigns and, if different than the Applicant, the legal title holder and any ground lessors. Furthermore, pursuant to the requirements of Section 17-8-0400 of the Chicago Zoning Ordinance, the Property, at the time of application for amendments, modifications or changes (administrative, legislative or otherwise) to this Planned Development are made, shall be under single ownership or designated control. Single designated control is defined in Section 17-8-0400.
- 3. All applicable official reviews, approvals or permits are required to be obtained by the Applicant or its successors, assignees or grantees. Any dedication or vacation of streets or alleys or grants of easements or any adjustment of the right-of-way shall require a separate submittal to the Department of Transportation on behalf of the Applicant or its successors, assigns or grantees.

# INSTITUTIONAL PLANNED DEVELOPMENT NUMBER \_\_\_\_\_\_BULK REGULATION AND DATA TABLE

Gross Site Area: 178,465 square feet

Net Site Area: 149,357 square feet

Public Area Right-of-Way 29,108 square feet

Maximum Floor Area Ratio: .90

Maximum Building Height 48 feet

Minimum Required Setback In accordance with the Site Plan

Maximum Percent of Site Coverage In accordance with the Site Plan

APPLICANT: The Public Building Commission of Chicago