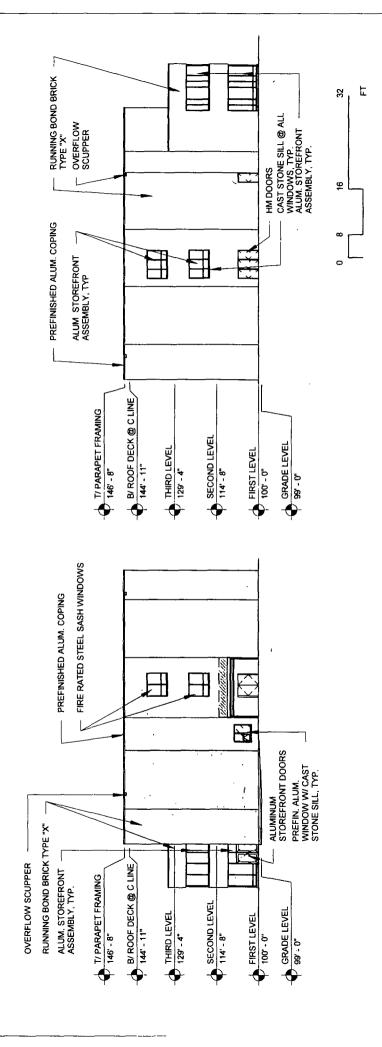

# **WEST ELEVATION**

INSTITUTIONAL PLANNED DEVELOPMENT APPLICANT THE PUBLIC BUILDING COMMISSION OF CHICAGO ADDRESS: 8601 - 8609 W. FOSTER AVENUE, 5062,5100-5158 N. DELPHIA AVENUE CHICAGO, IL 60656

(NEW) DIRKSEN ES ANNEX

DATE INTRODUCED. DECEMBER 12, 2018

# NORTH & SOUTH ELEVATIONS

INSTITUTIONAL PLANNED DEVELOPMENT

(NEW) DIRKSEN ES ANNEX

APPLICANT THE PUBLIC BUILDING COMMISSION OF CHICAGO ADDRESS: 8601 - 8609 W. FOSTER AVENUE, 5062,5100-5158 N. DELPHIA AVENUE CHICAGO, IL 60656

DATE INTRODUCED DECEMBER 12, 2018