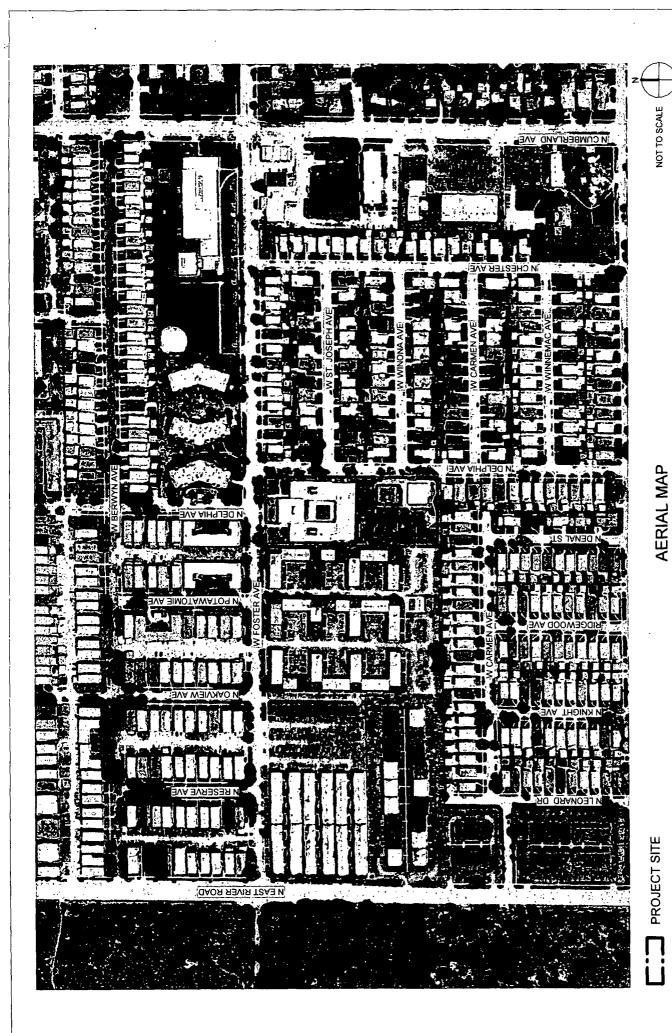

4. This Plan of Development consists of 16 Statements: a Bulk Regulations Table; an Aerial Map; Existing Zoning Map; an Existing Land-Use Map; a Planned Development Boundary and Property Line Map; Site Plan; Landscape Plan; and, Building Elevations (North, South, East and West) prepared by SMNG-A Architects, Ltd. submitted herein. In any instance where a provision of this Planned Development conflicts with the Chicago Building Code, the Building Code shall control. This Planned Development conforms to the intent and purpose of the Chicago Zoning Ordinance, and all requirements thereto, and satisfies the

PROJECT SITE