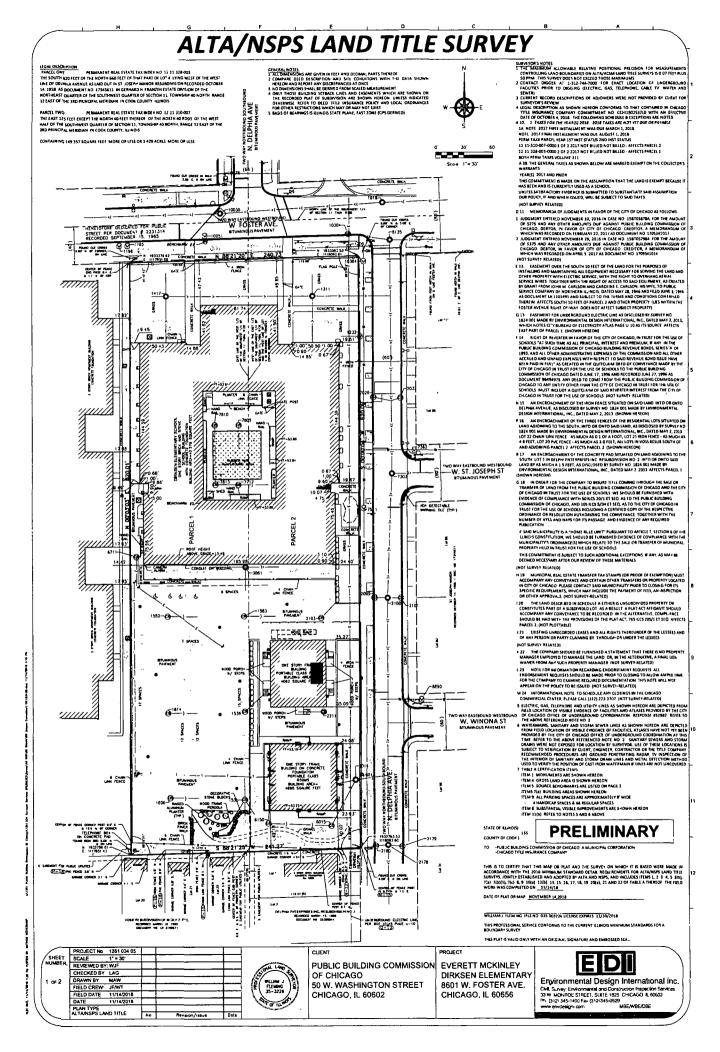

018





# **EAST ELEVATION**

INSTITUTIONAL PLANNED DEVELOPMENT

(NEW) DIRKSEN ES ANNEX

APPLICANT THE PUBLIC BUILDING COMMISSION OF CHICAGO ADDRESS 8601 - 8609 W. FOSTER AVENUE, 5062,5100-5158 N. DELPHIA AVENUE CHICAGO, IL 60656

DATE INTRODUCED: DECEMBER 12, 2018





# **WEST ELEVATION**

INSTITUTIONAL PLANNED DEVELOPMENT APPLICANT THE PUBLIC BUILDING COMMISSION OF CHICAGO ADDRESS: 8601 - 8609 W. FOSTER AVENUE, 5062,5100-5158 N. DELPHIA AVENUE CHICAGO, IL 60656

(NEW) DIRKSEN ES ANNEX

DATE INTRODUCED. DECEMBER 12, 2018





# NORTH & SOUTH ELEVATIONS

INSTITUTIONAL PLANNED DEVELOPMENT

(NEW) DIRKSEN ES ANNEX

APPLICANT THE PUBLIC BUILDING COMMISSION OF CHICAGO ADDRESS: 8601 - 8609 W. FOSTER AVENUE, 5062,5100-5158 N. DELPHIA AVENUE CHICAGO, IL 60656

DATE INTRODUCED DECEMBER 12, 2018





## December 12, 2018

Daniel S. Solis, Chairman Committee on Zoning Room 304, City Hall 121 North LaSalle Street Chicago, Illinois 60602 Martin Cabrera, Jr., Chairman Chicago Plan Commission Room 1000, City Hall 121 North LaSalle Street Chicago, Illinois 60602

Re: Application for Rezoning to Planned Development Dirksen Elementary School

Dear Chairman Solis and Chairman Cabrera:

The undersigned, Carol D. Stubblefield, an attorney with the law firm of Neal & Leroy, LLC, which firm represents the Public Building Commission, the applicant for an amendment to the Chicago Zoning Ordinance with respect to property commonly known as 8601 - 8609 West Foster Avenue and 5062, 5100 - 5158 North Delphia Avenue certifies that she has complied with the requirements of Section 17-13-0107 of the Mun