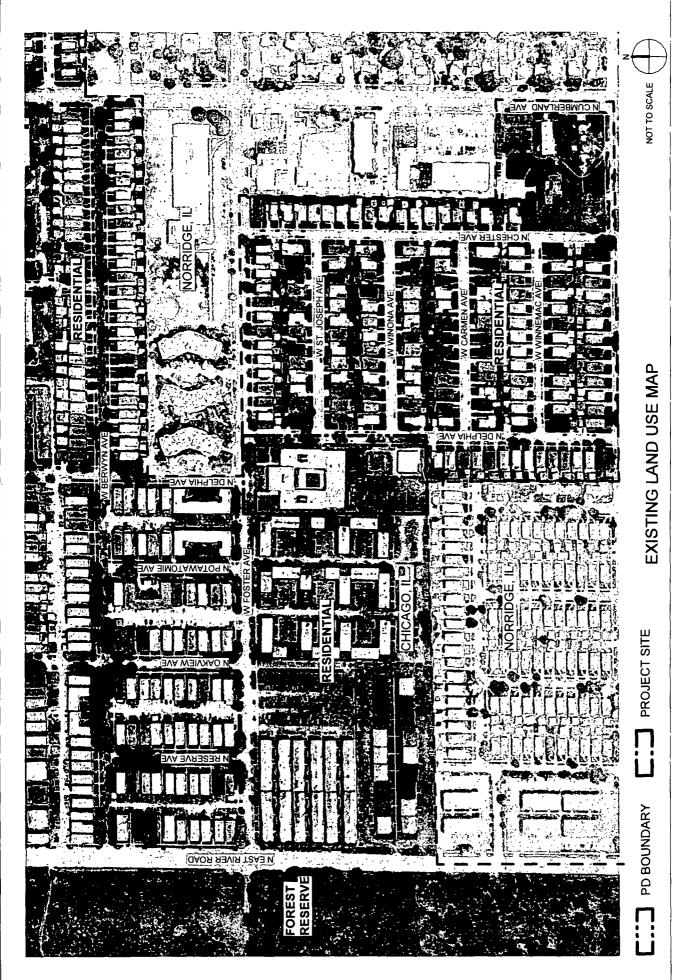

North Delphia Avenue; West Foster Avenue; a line 240.73 feet west of and parallel to North Delphia Avenue; and a line 620.01 feet south of and parallel to West Foster Avenue

to those of RS-3, Residential Single-Unit (Detached House) District.

**SECTION 2:** That the Chicago Zoning Ordinance be amended by changing all of the RS-3, Residential Single-Unit (Detached House) District symbols and indications as shown on Map Number 28-E in the area bounded by:

North Delphia Avenue; West Foster Avenue; a line 240.73 feet west of and parallel to North Delphia Avenue; and a line 620.01 feet south of and parallel to West Foster Avenue

to those of Institutional Planned Development [\_\_], which is hereby established in the area above described, subject to such use and bulk regulation as set forth in the Plan of Development herewith attached and made a part hereof and to no others.

4. This Plan of Development consists of 16 Statements: a Bulk Regulations Table; an Aerial Map; Existing Zoning Map; an Existing Land-Use Map; a Planned Development Boundary and Property Line Map; Site Plan; Landscape Plan; and, Building Elevations (North, South, East and West) prepared by SMNG-A Architects, Ltd. submitted herein. In any instance where a provision of this Planned Development conflicts with the Chicago Building Code, the Building Code shall control. This Planned Development conforms to the intent and purpose of the Chicago Zoning Ordinance, and all requirements thereto, and satisfies the