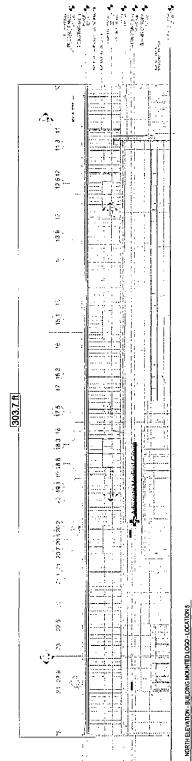

### **COUNCIL ORDER**

| RE: Approval of sign over 100 square feet in area or over 24 feet above grade                                                                                                                                                                                                                                                                                                                                |  |  |  |  |
|--------------------------------------------------------------------------------------------------------------------------------------------------------------------------------------------------------------------------------------------------------------------------------------------------------------------------------------------------------------------------------------------------------------|--|--|--|--|
| ORDERED, that the City Council hereby approves the following sign application submitted by:                                                                                                                                                                                                                                                                                                                  |  |  |  |  |
| Applicant*: Advocate Health & Hospitals Corporation                                                                                                                                                                                                                                                                                                                                                          |  |  |  |  |
| (* The Applicant is the owner of the real property or the business tenant of the real property. Do not list the sign contractor, sign erector, sign company or advertising entity in the above space.)                                                                                                                                                                                                       |  |  |  |  |
| This Order approves the following sign in accordance with Municipal Code of Chicago Section 13-20-680:                                                                                                                                                                                                                                                                                                       |  |  |  |  |
| Address of Sign: 901 E 95th Street Chicago, IL 606 19                                                                                                                                                                                                                                                                                                                                                        |  |  |  |  |
| Zoning District: C1-2                                                                                                                                                                                                                                                                                                                                                                                        |  |  |  |  |
| DOB Sign Permit Application #: 100786632                                                                                                                                                                                                                                                                                                                                                                     |  |  |  |  |
| Sign Details: 1. On-premise OR Off-premise                                                                                                                                                                                                                                                                                                                                                                   |  |  |  |  |
| 2. Static sign X OR Dynamic-image display sign                                                                                                                                                                                                                                                                                                                                                               |  |  |  |  |
| 3. Number of sign faces                                                                                                                                                                                                                                                                                                                                                                                      |  |  |  |  |
| 4. Projecting over the public way N (Yes or No) If yes, Public Way Use #:                                                                                                                                                                                                                                                                                                                                    |  |  |  |  |
| 5. Dimensions: Length 39 feet 4 inches Height 4 feet 8 inches                                                                                                                                                                                                                                                                                                                                                |  |  |  |  |
| Total square feet in area: $\frac{184}{}$ feet $\frac{0}{}$ inches                                                                                                                                                                                                                                                                                                                                           |  |  |  |  |
| 6. Height above grade: 18 feet 0 inches                                                                                                                                                                                                                                                                                                                                                                      |  |  |  |  |
| 7. Elevation (side of building or lot where the sign will be erected): North                                                                                                                                                                                                                                                                                                                                 |  |  |  |  |
| 8. Name of Sign Contractor/Erector: Midwest Sign & Lighting, Inc.                                                                                                                                                                                                                                                                                                                                            |  |  |  |  |
| To be legal, such sign shall comply with all provisions of Title 17 of the Chicago Municipal Code ("Zoning Ordinance") and all other provisions of the Municipal Code governing the permitting, construction and maintenance and removal of signs and sign structures. Failure of the applicant and the applicant's successors to comply shall be grounds for invalidation or revocation of the sign permit. |  |  |  |  |
| MUNUL A James 8th                                                                                                                                                                                                                                                                                                                                                                                            |  |  |  |  |
| Alderman                                                                                                                                                                                                                                                                                                                                                                                                     |  |  |  |  |

901 E 95TH ST CHICAGO IL 60619

11 EE SS

Sign Outlet.

phone 708.824.2222 fax 708.824.0894 5516 Cal Sag Rd Alsip IL 60803

www.signoutletusa.com

COPYRIGHT NOTICE SCOICHDINIT®

EAST ELEVATION - BUILDING MOUNTED LOGO - LOCATION 6 - SIGN TYPE E3