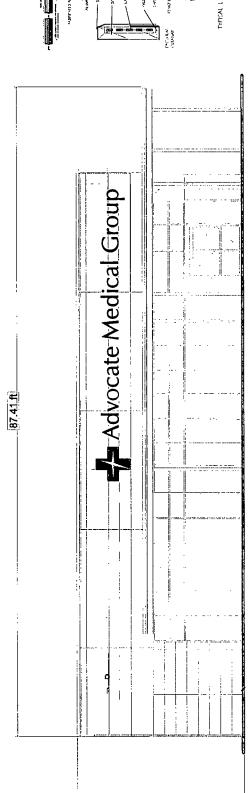

### **COUNCIL ORDER**

| RE: Approval of sign over 100 square feet in area or over 24 feet above grade                                                                                                                                                                                                                                                                                                                                |  |  |  |  |
|--------------------------------------------------------------------------------------------------------------------------------------------------------------------------------------------------------------------------------------------------------------------------------------------------------------------------------------------------------------------------------------------------------------|--|--|--|--|
| ORDERED, that the City Council hereby approves the following sign application submitted by:                                                                                                                                                                                                                                                                                                                  |  |  |  |  |
| Applicant*: Advocate Health & Hospitals Corporation                                                                                                                                                                                                                                                                                                                                                          |  |  |  |  |
| (* The Applicant is the owner of the real property or the business tenant of the real property. Do not list the sign contractor, sign erector, sign company or advertising entity in the above space.)                                                                                                                                                                                                       |  |  |  |  |
| This Order approves the following sign in accordance with Municipal Code of Chicago Section 13-20-680:                                                                                                                                                                                                                                                                                                       |  |  |  |  |
| Address of Sign: 901 E 95th Street Chicago, IL 606 19                                                                                                                                                                                                                                                                                                                                                        |  |  |  |  |
| Zoning District: C1-2                                                                                                                                                                                                                                                                                                                                                                                        |  |  |  |  |
| DOB Sign Permit Application #: 100786632                                                                                                                                                                                                                                                                                                                                                                     |  |  |  |  |
| Sign Details: 1. On-premise OR Off-premise                                                                                                                                                                                                                                                                                                                                                                   |  |  |  |  |
| 2. Static sign X OR Dynamic-image display sign                                                                                                                                                                                                                                                                                                                                                               |  |  |  |  |
| 3. Number of sign faces                                                                                                                                                                                                                                                                                                                                                                                      |  |  |  |  |
| 4. Projecting over the public way N (Yes or No) If yes, Public Way Use #:                                                                                                                                                                                                                                                                                                                                    |  |  |  |  |
| 5. Dimensions: Length 39 feet 4 inches Height 4 feet 8 inches                                                                                                                                                                                                                                                                                                                                                |  |  |  |  |
| Total square feet in area: $\frac{184}{}$ feet $\frac{0}{}$ inches                                                                                                                                                                                                                                                                                                                                           |  |  |  |  |
| 6. Height above grade: 18 feet 0 inches                                                                                                                                                                                                                                                                                                                                                                      |  |  |  |  |
| 7. Elevation (side of building or lot where the sign will be erected): North                                                                                                                                                                                                                                                                                                                                 |  |  |  |  |
| 8. Name of Sign Contractor/Erector: Midwest Sign & Lighting, Inc.                                                                                                                                                                                                                                                                                                                                            |  |  |  |  |
| To be legal, such sign shall comply with all provisions of Title 17 of the Chicago Municipal Code ("Zoning Ordinance") and all other provisions of the Municipal Code governing the permitting, construction and maintenance and removal of signs and sign structures. Failure of the applicant and the applicant's successors to comply shall be grounds for invalidation or revocation of the sign permit. |  |  |  |  |
| MUNUL A James 8th                                                                                                                                                                                                                                                                                                                                                                                            |  |  |  |  |
| Alderman                                                                                                                                                                                                                                                                                                                                                                                                     |  |  |  |  |

901 E 95TH ST CHICAGO IL 60619

11 EE SS

Sign Outlet.

phone 708.824.2222 fax 708.824.0894 5516 Cal Sag Rd Alsip IL 60803

www.signoutletusa.com

COPYRIGHT NOTICE SCOICHDINIT®

EAST ELEVATION - BUILDING MOUNTED LOGO - LOCATION 6 - SIGN TYPE E3