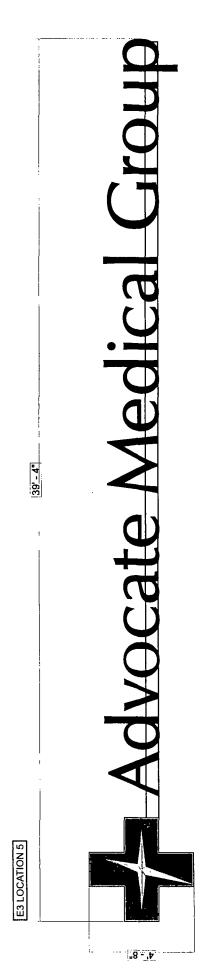

### **COUNCIL ORDER**

| RE: Approval of sign over 100 square feet in area or over 24 feet above grade                                                                                                                                                                                                                                                                                                                                |  |  |  |  |
|--------------------------------------------------------------------------------------------------------------------------------------------------------------------------------------------------------------------------------------------------------------------------------------------------------------------------------------------------------------------------------------------------------------|--|--|--|--|
| ORDERED, that the City Council hereby approves the following sign application submitted by:                                                                                                                                                                                                                                                                                                                  |  |  |  |  |
| Applicant*: Advocate Health & Hospitals Corporation                                                                                                                                                                                                                                                                                                                                                          |  |  |  |  |
| (* The Applicant is the owner of the real property or the business tenant of the real property. Do not list the sign contractor, sign erector, sign company or advertising entity in the above space.)                                                                                                                                                                                                       |  |  |  |  |
| This Order approves the following sign in accordance with Municipal Code of Chicago Section 13-20-680:                                                                                                                                                                                                                                                                                                       |  |  |  |  |
| Address of Sign: 901 E 95th Street Chicago, IL 606 19                                                                                                                                                                                                                                                                                                                                                        |  |  |  |  |
| Zoning District: C1-2                                                                                                                                                                                                                                                                                                                                                                                        |  |  |  |  |
| DOB Sign Permit Application #: 100786632                                                                                                                                                                                                                                                                                                                                                                     |  |  |  |  |
| Sign Details: 1. On-premise OR Off-premise                                                                                                                                                                                                                                                                                                                                                                   |  |  |  |  |
| 2. Static sign X OR Dynamic-image display sign                                                                                                                                                                                                                                                                                                                                                               |  |  |  |  |
| 3. Number of sign faces                                                                                                                                                                                                                                                                                                                                                                                      |  |  |  |  |
| 4. Projecting over the public way N (Yes or No) If yes, Public Way Use #:                                                                                                                                                                                                                                                                                                                                    |  |  |  |  |
| 5. Dimensions: Length 39 feet 4 inches Height 4 feet 8 inches                                                                                                                                                                                                                                                                                                                                                |  |  |  |  |
| Total square feet in area: $\frac{184}{}$ feet $\frac{0}{}$ inches                                                                                                                                                                                                                                                                                                                                           |  |  |  |  |
| 6. Height above grade: 18 feet 0 inches                                                                                                                                                                                                                                                                                                                                                                      |  |  |  |  |
| 7. Elevation (side of building or lot where the sign will be erected): North                                                                                                                                                                                                                                                                                                                                 |  |  |  |  |
| 8. Name of Sign Contractor/Erector: Midwest Sign & Lighting, Inc.                                                                                                                                                                                                                                                                                                                                            |  |  |  |  |
| To be legal, such sign shall comply with all provisions of Title 17 of the Chicago Municipal Code ("Zoning Ordinance") and all other provisions of the Municipal Code governing the permitting, construction and maintenance and removal of signs and sign structures. Failure of the applicant and the applicant's successors to comply shall be grounds for invalidation or revocation of the sign permit. |  |  |  |  |
| MUNUL A James 8th                                                                                                                                                                                                                                                                                                                                                                                            |  |  |  |  |
| Alderman                                                                                                                                                                                                                                                                                                                                                                                                     |  |  |  |  |

901 E 95TH ST CHICAGO IL 60619

11 EE SS

Sign Outlet.

phone 708.824.2222 fax 708.824.0894 5516 Cal Sag Rd Alsip IL 60803

www.signoutletusa.com

COPYRIGHT NOTICE SCOICHDINIT®

EAST ELEVATION - BUILDING MOUNTED LOGO - LOCATION 6 - SIGN TYPE E3