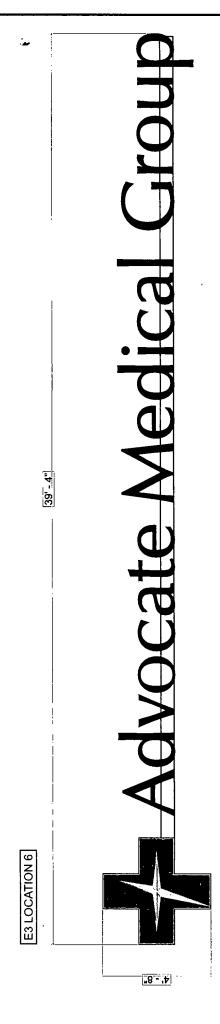

### **COUNCIL ORDER**

| RE: Approval of sign over 100 square feet in area or over 24 feet above grade                                                                                                                                                                                                                                                                                                                                |  |  |  |  |
|--------------------------------------------------------------------------------------------------------------------------------------------------------------------------------------------------------------------------------------------------------------------------------------------------------------------------------------------------------------------------------------------------------------|--|--|--|--|
| ORDERED, that the City Council hereby approves the following sign application submitted by:                                                                                                                                                                                                                                                                                                                  |  |  |  |  |
| Applicant*: Advocate Health & Hospitals Corporation                                                                                                                                                                                                                                                                                                                                                          |  |  |  |  |
| (* The Applicant is the owner of the real property or the business tenant of the real property. Do not list the sign contractor, sign erector, sign company or advertising entity in the above space.)                                                                                                                                                                                                       |  |  |  |  |
| This Order approves the following sign in accordance with Municipal Code of Chicago Section 13-20-680:                                                                                                                                                                                                                                                                                                       |  |  |  |  |
| Address of Sign: 901 E 95th Street Chicago, IL 606 19                                                                                                                                                                                                                                                                                                                                                        |  |  |  |  |
| Zoning District: C1-2                                                                                                                                                                                                                                                                                                                                                                                        |  |  |  |  |
| DOB Sign Permit Application #: 100786632                                                                                                                                                                                                                                                                                                                                                                     |  |  |  |  |
| Sign Details: 1. On-premise OR Off-premise                                                                                                                                                                                                                                                                                                                                                                   |  |  |  |  |
| 2. Static sign X OR Dynamic-image display sign                                                                                                                                                                                                                                                                                                                                                               |  |  |  |  |
| 3. Number of sign faces                                                                                                                                                                                                                                                                                                                                                                                      |  |  |  |  |
| 4. Projecting over the public way N (Yes or No) If yes, Public Way Use #:                                                                                                                                                                                                                                                                                                                                    |  |  |  |  |
| 5. Dimensions: Length 39 feet 4 inches Height 4 feet 8 inches                                                                                                                                                                                                                                                                                                                                                |  |  |  |  |
| Total square feet in area: $\frac{184}{}$ feet $\frac{0}{}$ inches                                                                                                                                                                                                                                                                                                                                           |  |  |  |  |
| 6. Height above grade: 18 feet 0 inches                                                                                                                                                                                                                                                                                                                                                                      |  |  |  |  |
| 7. Elevation (side of building or lot where the sign will be erected): North                                                                                                                                                                                                                                                                                                                                 |  |  |  |  |
| 8. Name of Sign Contractor/Erector: Midwest Sign & Lighting, Inc.                                                                                                                                                                                                                                                                                                                                            |  |  |  |  |
| To be legal, such sign shall comply with all provisions of Title 17 of the Chicago Municipal Code ("Zoning Ordinance") and all other provisions of the Municipal Code governing the permitting, construction and maintenance and removal of signs and sign structures. Failure of the applicant and the applicant's successors to comply shall be grounds for invalidation or revocation of the sign permit. |  |  |  |  |
| MUNUL A James 8th                                                                                                                                                                                                                                                                                                                                                                                            |  |  |  |  |
| Alderman                                                                                                                                                                                                                                                                                                                                                                                                     |  |  |  |  |

901 E 95TH ST CHICAGO IL 60619

11 EE SS

Sign Outlet.

phone 708.824.2222 fax 708.824.0894 5516 Cal Sag Rd Alsip IL 60803

www.signoutletusa.com

COPYRIGHT NOTICE SCOICHDINIT®

EAST ELEVATION - BUILDING MOUNTED LOGO - LOCATION 6 - SIGN TYPE E3

SCALE, 3/32" = 1-0"

ົວ

This layout design reflects unpublished work and may not

express written approval of Sign Outlet Inc. All rights be copied in any manner without the prior

Company Name

09.15.18 Date

Phone