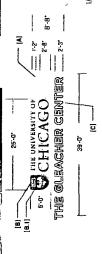

# SIGN SPECIFICATIONS

Description: 2" Deep Fabricated Material: Aluminum Face & Return Color: Paint to match PMS 202c Marcon [A] - NON-ILLUMINATED LETTERS

installation: Flush to wall

Face & Return Color: Paint to match PMS 202c Maroon installation: Flush to wall (8) - NON-ILLUMINATED LOGO Description: 2' Deep Fabricated Material Aluminum

[8.1] - NON-ILLUMINATED LOGO Graphics Logo graphics: Paint White

IC) - NON-ILLUMINATED LETTERS
Description: 2" Deep Fabricated
Material: Aluminum
Face & Return Color: Paint White

82830 GPP - Project - Echa

University of Chicago 9225 Kills by Wanner, and Alla 40 452 Yills www.pricks.com Gleacher Center Chicago, II.

Scale noted Organizations at 17 x 17\*

MUST BE MEASURED

Revisuous iety olscription

Rup Dazer Retribut Boar 6y Greg Morrier

Sign Loc. No. .

Non-Lit Letters