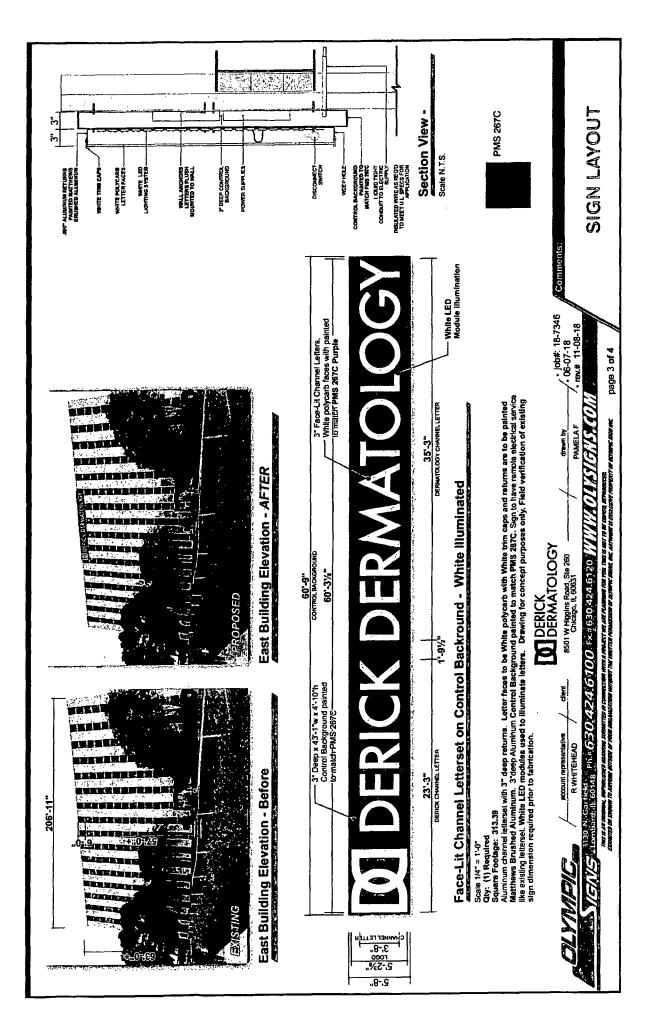

| Ac        | ddress of Sign: 8501 W. Higgins RdChicago, IL 606_31                                   |
|-----------|----------------------------------------------------------------------------------------|
|           | ming District: B3-1                                                                    |
|           | DB Sign Permit Application #: 100782816                                                |
| Sil<br>1. | gn Details: X OR Off-premi <i>s</i> e                                                  |
| 2.        | Static sign OR Dynamic-image display sign                                              |
| 3.        | Number of sign faces                                                                   |
| 4.        | Projecting over the public way NO (Yes or No) If yes, Public Way Use #:                |
| 5.        | Dimensions: Length <u>60</u> feet <u>9</u> inches Helght <u>5</u> feet <u>8</u> inches |
|           | Total square feet in area: $344$ feet inches                                           |
| 6.        | Height above grade: <u>57</u> feet inches                                              |
| 7.        | Elevation (side of building or lot where the sign will be erected):                    |
|           | Name of Sign Contractor/Erector: Olympic Signs                                         |

(3)

Section 3 continues on next page

| Ci                                             | ty of Chicag                                   | o <b>S</b> ign Per             | RMIT APPLI          | CATION           | CONTINU          | ED               |           |
|------------------------------------------------|------------------------------------------------|--------------------------------|---------------------|------------------|------------------|------------------|-----------|
| Section 3 continued                            |                                                |                                |                     |                  |                  |                  |           |
| Dimensions of Sign Strue                       | cture (I.e. cabinet, fr                        | ame, <mark>awn</mark> ing, can | opy)                |                  |                  |                  |           |
| Length: <u>60</u> Fe                           | et <u>9</u> Inches                             | Helght: <u>5</u>               | Feet _8             | _Inches          | Depth: 0         | Feet <u>6</u>    | Inches    |
| Area: <u>344</u> S                             | iq Ft. Weight: <u>1,500</u>                    | )lbs.                          |                     |                  |                  |                  |           |
| Shape of Sign: <u>regu</u>                     | ular                                           | <u></u>                        |                     |                  |                  |                  |           |
| Sign Height above Grade                        | :                                              |                                |                     |                  |                  |                  |           |
| From Grade to Botton                           | m of sign or sign struc                        | ture, whichever is             | lowest: 57'         | Ft.              |                  |                  |           |
| From Grade to Top of                           | sign or sign structure                         | , whichever is high            | lest: <u>62' 8"</u> | Ft               |                  |                  |           |
| Is City Council Order                          | required?* 🖾 Yes 🛙                             | ] No                           |                     |                  |                  |                  |           |
| •                                              | of 100 Square Feet in<br>of the Municipal Code |                                | s of 24 feet ab     | ove grade r      | equire a City Co | ouncil Order pu  | rsuant to |
| Dimension of Sign Eleme                        | nts pursuant to Sect                           | ion 17-12-0601 (               | of the Chicago      | Zoning Ord       | linance:         | . <u></u>        | <u></u> . |
| Length: <u>60</u> Fee                          | t 9Inches                                      | Height: 5                      | _Feet_8ir           | nches A          | rea: <u>344</u>  | Sq Ft.           |           |
| -                                              | ansformers: <u>8</u> Lo                        |                                |                     |                  | -                |                  |           |
| If yes - External                              | Internal                                       | -                              |                     |                  |                  |                  |           |
|                                                | e is required for all dy<br>lax Foot Candles   |                                |                     |                  |                  | 5(d)(2) of the N | Aunicipal |
| Self Dimming Capabi<br>What is the total of th | •                                              | tod to dunamia ir              | Svelasih anar       |                  | Sa Et            |                  |           |
|                                                | Seo                                            | tion (3 · Zon)                 |                     | atlon            |                  |                  |           |
| Is sign located in a specia                    | al sign district? 🗆 Y                          | es 🗖 No                        |                     |                  |                  |                  |           |
| if yes: 🗖 Michigan Av                          | enue Corridor 🗖 Oal                            | Street Corridor E              | State Street/       | Wabash Av        | enue Corridor    |                  |           |
| Total Street frontage of Zo                    | ning Lot: <u>620</u>                           | ··· ··· · ··· ····             | (Ft.)               |                  |                  |                  |           |
| Fotal Area of new sign: <u>34</u>              | 14 (Sq                                         | Ft.) Gross Area o              | of all proposed     | signs: <u>34</u> | 4                | _ (Sq Ft.)       |           |
| Total Area of all existing si                  | igns on Zoning Lot:                            | 7 <u>17</u> (So                | 1 Ft.)              |                  |                  |                  |           |
| Picture o                                      | r rendering must be                            | attached depictin              | ng sign placem      | ent with b       |                  |                  |           |
|                                                |                                                |                                |                     |                  | Section          | n 4 continues on | next page |

We simply ask the following:

- The sign shall not exceed 336 square feet. As submitted, it meets this requirement at 313.39 square feet.
- The sign back panel shall not exceed the height of the spandrel (area above the seventh-floor windows) and shall not be seen from the tenant space on the seventh floor of the building. As submitted, it meets this requirement.
- Only the face of the sign may be illuminated. Top and side edges may not be illuminated and must prevent light from infiltrating the tenant space on the seventh floor of the building. As submitted, it meets this requirement.
- You may proceed with fabrication, production and installation of the sign pursuant to City of Chicago approval. Please ensure your sign contractor provides us with a copy of its sign permit prior to installation.
- Provide appropriate and code approved method of fastening the sign to the spandrel panels. Sign contractor
  to verify spandrel material prior to sign installation.
- Connect sign to existing power source to be metered on Derick Dermatology's electrical panel. Contractor
  to verify location of power source prior to installation.
- Coordinate installation schedule with building management a minimum of one week prior to installation.