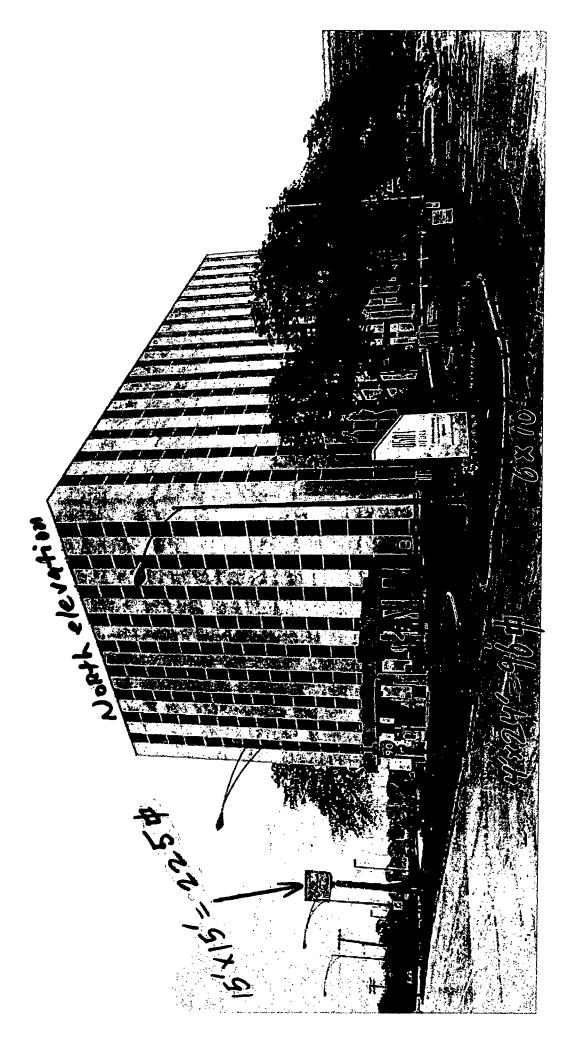

(3)

Section 3 continues on next page

| Ci                                             | ty of Chicag                                   | o <b>S</b> ign Per             | RMIT APPLI          | CATION           | CONTINU          | ED               |           |
|------------------------------------------------|------------------------------------------------|--------------------------------|---------------------|------------------|------------------|------------------|-----------|
| Section 3 continued                            |                                                |                                |                     |                  |                  |                  |           |
| Dimensions of Sign Strue                       | cture (I.e. cabinet, fr                        | ame, <mark>awn</mark> ing, can | opy)                |                  |                  |                  |           |
| Length: <u>60</u> Fe                           | et <u>9</u> Inches                             | Helght: <u>5</u>               | Feet _8             | _Inches          | Depth: 0         | Feet <u>6</u>    | Inches    |
| Area: <u>344</u> S                             | iq Ft. Weight: <u>1,500</u>                    | )lbs.                          |                     |                  |                  |                  |           |
| Shape of Sign: <u>regu</u>                     | ular                                           | <u></u>                        |                     |                  |                  |                  |           |
| Sign Height above Grade                        | :                                              |                                |                     |                  |                  |                  |           |
| From Grade to Botton                           | m of sign or sign struc                        | ture, whichever is             | lowest: 57'         | Ft.              |                  |                  |           |
| From Grade to Top of                           | sign or sign structure                         | , whichever is high            | lest: <u>62' 8"</u> | Ft               |                  |                  |           |
| Is City Council Order                          | required?* 🖾 Yes 🛙                             | ] No                           |                     |                  |                  |                  |           |
| •                                              | of 100 Square Feet in<br>of the Municipal Code |                                | s of 24 feet ab     | ove grade r      | equire a City Co | ouncil Order pu  | rsuant to |
| Dimension of Sign Eleme                        | nts pursuant to Sect                           | ion 17-12-0601 (               | of the Chicago      | Zoning Ord       | linance:         | . <u></u>        | <u></u> . |
| Length: <u>60</u> Fee                          | t 9Inches                                      | Height: 5                      | _Feet_8ir           | nches A          | rea: <u>344</u>  | Sq Ft.           |           |
| -                                              | ansformers: <u>8</u> Lo                        |                                |                     |                  | -                |                  |           |
| If yes - External                              | Internal                                       | -                              |                     |                  |                  |                  |           |
|                                                | e is required for all dy<br>lax Foot Candles   |                                |                     |                  |                  | 5(d)(2) of the N | Aunicipal |
| Self Dimming Capabi<br>What is the total of th | •                                              | tod to dunamia ir              | Svelasih anar       |                  | Sa Et            |                  |           |
|                                                | Seo                                            | tion (3 · Zon)                 |                     | atlon            |                  |                  |           |
| Is sign located in a specia                    | al sign district? 🗆 Y                          | es 🗖 No                        |                     |                  |                  |                  |           |
| if yes: 🗖 Michigan Av                          | enue Corridor 🗖 Oal                            | Street Corridor E              | State Street/       | Wabash Av        | enue Corridor    |                  |           |
| Total Street frontage of Zo                    | ning Lot: <u>620</u>                           | ··· ··· · ··· ····             | (Ft.)               |                  |                  |                  |           |
| Fotal Area of new sign: <u>34</u>              | 14 (Sq                                         | Ft.) Gross Area o              | of all proposed     | signs: <u>34</u> | 4                | _ (Sq Ft.)       |           |
| Total Area of all existing si                  | igns on Zoning Lot:                            | 7 <u>17</u> (So                | 1 Ft.)              |                  |                  |                  |           |
| Picture o                                      | r rendering must be                            | attached depictin              | ng sign placem      | ent with b       |                  |                  |           |
|                                                |                                                |                                |                     |                  | Section          | n 4 continues on | next page |