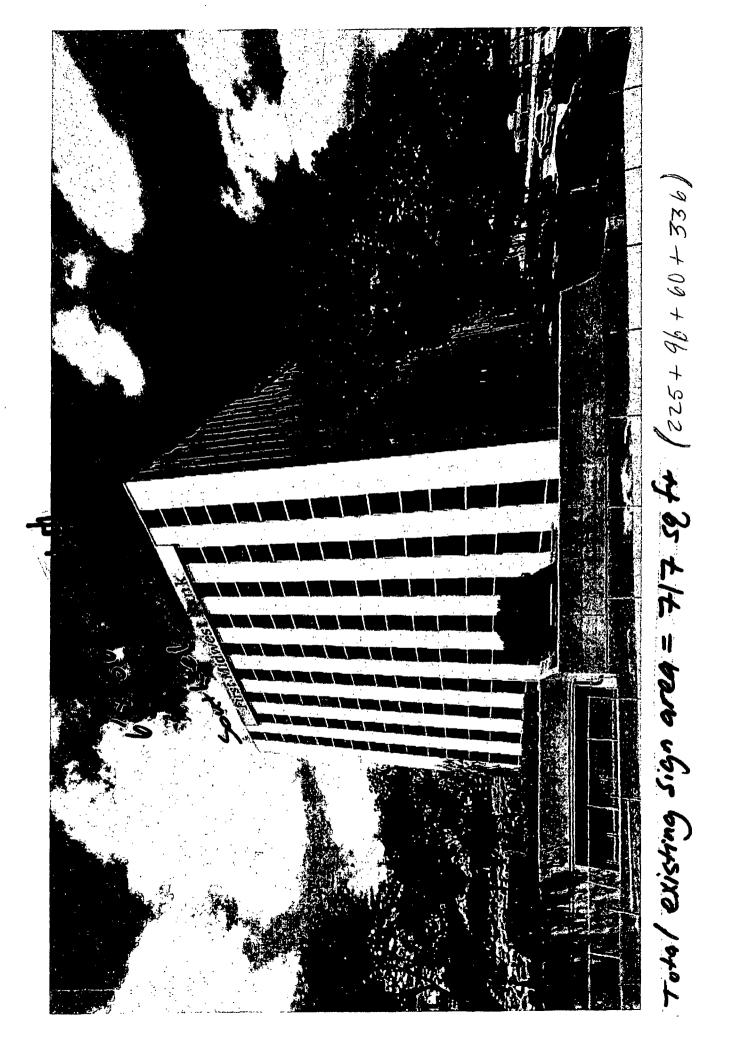

(3)

Section 3 continues on next page

| Ci                                             | ty of Chicag                                   | o <b>S</b> ign Per             | RMIT APPLI          | CATION           | CONTINU          | ED               |           |
|------------------------------------------------|------------------------------------------------|--------------------------------|---------------------|------------------|------------------|------------------|-----------|
| Section 3 continued                            |                                                |                                |                     |                  |                  |                  |           |
| Dimensions of Sign Strue                       | cture (I.e. cabinet, fr                        | ame, <mark>awn</mark> ing, can | opy)                |                  |                  |                  |           |
| Length: <u>60</u> Fe                           | et <u>9</u> Inches                             | Helght: <u>5</u>               | Feet _8             | _Inches          | Depth: 0         | Feet <u>6</u>    | Inches    |
| Area: <u>344</u> S                             | iq Ft. Weight: <u>1,500</u>                    | )lbs.                          |                     |                  |                  |                  |           |
| Shape of Sign: <u>regu</u>                     | ular                                           | <u></u>                        |                     |                  |                  |                  |           |
| Sign Height above Grade                        | :                                              |                                |                     |                  |                  |                  |           |
| From Grade to Botton                           | m of sign or sign struc                        | ture, whichever is             | lowest: 57'         | Ft.              |                  |                  |           |
| From Grade to Top of                           | sign or sign structure                         | , whichever is high            | lest: <u>62' 8"</u> | Ft               |                  |                  |           |
| Is City Council Order                          | required?* 🖾 Yes 🛙                             | ] No                           |                     |                  |                  |                  |           |
| •                                              | of 100 Square Feet in<br>of the Municipal Code |                                | s of 24 feet ab     | ove grade r      | equire a City Co | ouncil Order pu  | rsuant to |
| Dimension of Sign Eleme                        | nts pursuant to Sect                           | ion 17-12-0601 (               | of the Chicago      | Zoning Ord       | linance:         | . <u></u>        | <u></u> . |
| Length: <u>60</u> Fee                          | t 9Inches                                      | Height: 5                      | _Feet_8ir           | nches A          | rea: <u>344</u>  | Sq Ft.           |           |
| -                                              | ansformers: <u>8</u> Lo                        |                                |                     |                  | -                |                  |           |
| If yes - External                              | Internal                                       | -                              |                     |                  |                  |                  |           |
|                                                | e is required for all dy<br>lax Foot Candles   |                                |                     |                  |                  | 5(d)(2) of the N | Aunicipal |
| Self Dimming Capabi<br>What is the total of th | •                                              | tod to dunamia ir              | Svelasih anar       |                  | Sa Et            |                  |           |
|                                                | Seo                                            | tion (3 · Zon)                 |                     | atlon            |                  |                  |           |
| Is sign located in a specia                    | al sign district? 🗆 Y                          | es 🗖 No                        |                     |                  |                  |                  |           |
| if yes: 🗖 Michigan Av                          | enue Corridor 🗖 Oal                            | Street Corridor E              | State Street/       | Wabash Av        | enue Corridor    |                  |           |
| Total Street frontage of Zo                    | ning Lot: <u>620</u>                           | ··· ··· · ··· ····             | (Ft.)               |                  |                  |                  |           |
| Fotal Area of new sign: <u>34</u>              | 14 (Sq                                         | Ft.) Gross Area o              | of all proposed     | signs: <u>34</u> | 4                | _ (Sq Ft.)       |           |
| Total Area of all existing si                  | igns on Zoning Lot:                            | 7 <u>17</u> (So                | 1 Ft.)              |                  |                  |                  |           |
| Picture o                                      | r rendering must be                            | attached depictin              | ng sign placem      | ent with b       |                  |                  |           |
|                                                |                                                |                                |                     |                  | Section          | n 4 continues on | next page |