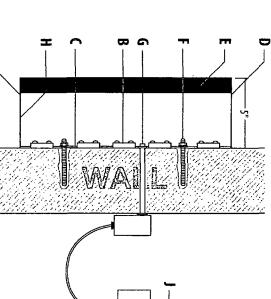

A ACRYLIC FACE WITH WHITE VINYL DECORATION

LED ILLUMINATION

ALUMINUM BACK

**BLACK TRIM CAP** 

3/8" THREADED STUD

5" ALUMINUM RETURNS, PAINTED BLACK

J POWER SUPPLY

PRE-DRILLED DRAIN HOLE

INTERIOR PAINTED REFLECTIVE WHITE U.L. LISTED CONDUIT AS PER CODE

CUSTOMER Interior Define SITE NUMBER

LOCATION . Chicago, IL ACCOUNT RFP. Mike Shelly

DRAWN BY

SCALE: REVISION :

5563 N Elston Ave.
Chicago, IL 60630
P: 773-763-9600 | F: 773-763-9606
www.Corparate/DSolutions.com