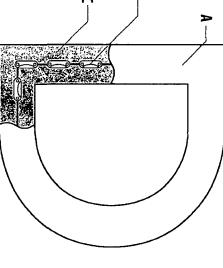

A ACRYLIC FACE WITH WHITE VINYL DECORATION

LED ILLUMINATION

ALUMINUM BACK

**BLACK TRIM CAP** 

3/8" THREADED STUD

5" ALUMINUM RETURNS, PAINTED BLACK

J POWER SUPPLY

PRE-DRILLED DRAIN HOLE

INTERIOR PAINTED REFLECTIVE WHITE U.L. LISTED CONDUIT AS PER CODE

CUSTOMER Interior Define SITE NUMBER

LOCATION . Chicago, IL ACCOUNT RFP. Mike Shelly

DRAWN BY

SCALE: REVISION :

5563 N Elston Ave.
Chicago, IL 60630
P: 773-763-9600 | F: 773-763-9606
www.Corparate/DSolutions.com