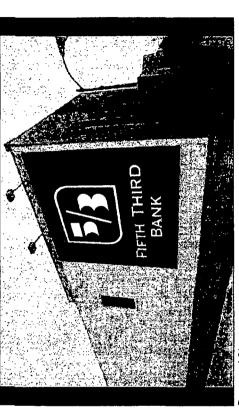

# Ayao W. Lawroce

Sign-07 - Permanent

Existing Sign - Non-Illuminated Snap Frame Banner

Proposed Sign

faces w.

d47,97

Advertising/Banner Sign 1/4" = 1'

Digitally printed banner secured in existing flexible fabric snap frame cabinet

Install new banner in place - Graphics/Marketing required

|                          | Market Market                                    | ALL DESIGNS FRESENTED AND THE SOLE PROPERTY OF COLUMN AND AND AND AND AND AND AND AND AND AN |                                          |                                  |
|--------------------------|--------------------------------------------------|----------------------------------------------------------------------------------------------|------------------------------------------|----------------------------------|
| 1033564<br>1033564       |                                                  | LISTED PRINTS NEW CT T. G. G. C.                         | V. Tr 3                                  |                                  |
|                          | 1 kng 1 for 4600 V                               | Vestern Ave                                                                                  | A LIDOC                                  | South water signs                |
| 11.14.18<br>24.74.20.014 | Standard #491<br>2477 71 Lawrence<br>Chicago, IL |                                                                                              | 234 M. Chinas Airad<br>Element (1, 2013) | P 630,333 4880<br>F 635 333,4336 |