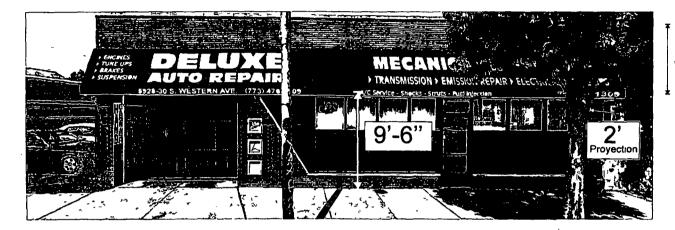

ORDINANCE
Deluxe Auto Rebuilders & Hand Car Wash
Acct. No. 204083 - 1
Permit No. 1136844

Be It Ordained by the City Council of the City of Chicago:

SECTION 1. Permission and authority are hereby given and granted to Deluxe Auto Rebuilders & Hand Car Wash, upon the terms and subject to the conditions of this ordinance to maintain and use, as now constructed, one (1) Canopy(s) projecting over the public right-of-way adjacent to its premises known as 5928-30 S. Western Ave..

Said Canopy(s) at S WESTERN AVE measure(s):

One (1) at fifty (50) feet in length, and four (4) feet in width for a total of two hundred (200) square feet.

The location of said privilege shall be as shown on prints kept on file with the Department of Business Affairs and Consumer Protection and the Office of the City Clerk.