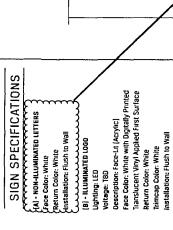

### Sign Details:

- 1. On-premise X OR Off-premise
- 2. Static sign X OR Dynamic-image display sign
- 3. Number of sign faces 1
- 4. Projecting over the public way NO (Yes or No) If yes, Public Way Use

#:

5. Dimensions: Length 5 feet 6 inches Height 35 feet 0 inches

Total square feet in area: 193 feet 0 inches

- 6. Height above grade: 65 feet 0 inches
- 7. Elevation (side of building or lot where the sign will be erected): WEST elevation
- 8. Name of Sign Contractor/Erector: Poblocki Sign Company