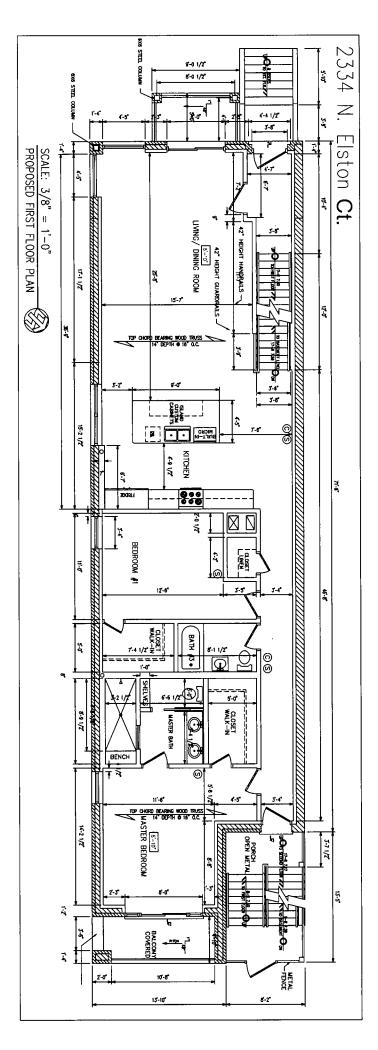

### Zoning Lot 1 (North Zoning Lot) 2334 North Elston Court

| Zoning Lot 1 (North Zoning Lot / 2334 N. Elston Ct.) Lot Area:                                                                       | 3,125 square feet     |
|--------------------------------------------------------------------------------------------------------------------------------------|-----------------------|
| Zoning Lot 1 (North Zoning Lot / 2334 N. Elston Ct.) Floor Area Ratio: (6,864 square feet building area)                             | 2.2                   |
| Zoning Lot 1<br>(North Zoning Lot / 2334 N. Elston Ct.)<br><b>Dwelling Units:</b>                                                    | 3                     |
| Zoning Lot 1 (North Zoning Lot / 2334 N. Elston Ct.) Minimum Lot Area Per Dwelling Unit:                                             | 1,040                 |
| Zoning Lot 1 (North Zoning Lot / 2334 N. Elston Ct.) Off-Street Parking:                                                             | 3 parking spaces      |
| Zoning Lot 1<br>(North Zoning Lot / 2334 N. Elston Ct.)<br>Front Setback:                                                            | 0 feet 0 inches       |
| Zoning Lot 1 (North Zoning Lot / 2334 N. Elston Ct.) Side Setback (northwest side yard):                                             | 3 feet 0 inches       |
| Zoning Lot 1 (North Zoning Lot / 2334 N. Elston Ct.) Side Setback (southeast side yard):                                             | 0 feet 0 inches       |
| Zoning Lot 1<br>(North Zoning Lot / 2334 N. Elston Ct.)<br>Rear Setback:                                                             | 30 feet 0 inches      |
| Zoning Lot 1 (North Zoning Lot / 2334 N. Elston Ct.)  Building Height: (Per § 17-17-0311, and excluding allowable rooftop features.) | 44 feet 6 inches      |
|                                                                                                                                      | FINAL FOR PUBLICATION |