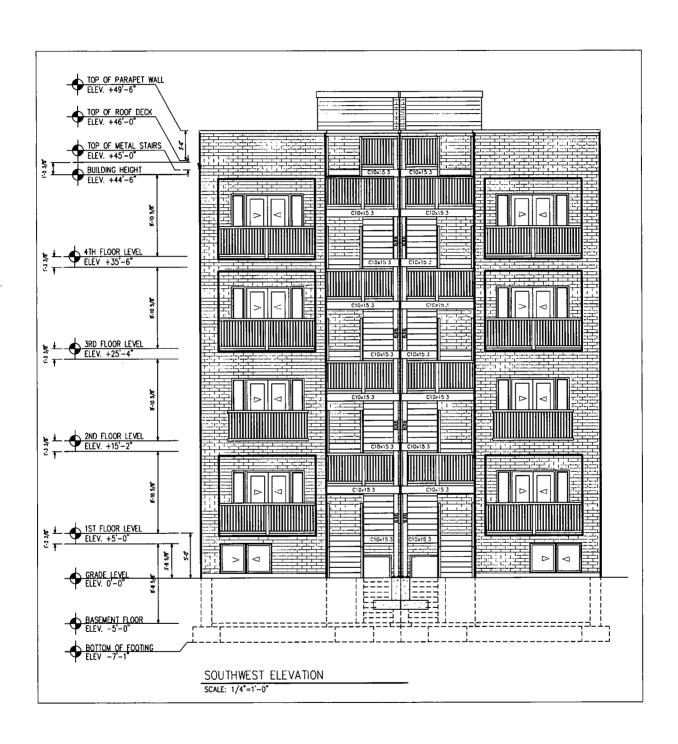

### Zoning Lot 1 (North Zoning Lot) 2334 North Elston Court

| Zoning Lot 1 (North Zoning Lot / 2334 N. Elston Ct.) Lot Area:                                                                       | 3,125 square feet     |
|--------------------------------------------------------------------------------------------------------------------------------------|-----------------------|
| Zoning Lot 1 (North Zoning Lot / 2334 N. Elston Ct.) Floor Area Ratio: (6,864 square feet building area)                             | 2.2                   |
| Zoning Lot 1<br>(North Zoning Lot / 2334 N. Elston Ct.)<br><b>Dwelling Units:</b>                                                    | 3                     |
| Zoning Lot 1 (North Zoning Lot / 2334 N. Elston Ct.) Minimum Lot Area Per Dwelling Unit:                                             | 1,040                 |
| Zoning Lot 1 (North Zoning Lot / 2334 N. Elston Ct.) Off-Street Parking:                                                             | 3 parking spaces      |
| Zoning Lot 1<br>(North Zoning Lot / 2334 N. Elston Ct.)<br>Front Setback:                                                            | 0 feet 0 inches       |
| Zoning Lot 1 (North Zoning Lot / 2334 N. Elston Ct.) Side Setback (northwest side yard):                                             | 3 feet 0 inches       |
| Zoning Lot 1 (North Zoning Lot / 2334 N. Elston Ct.) Side Setback (southeast side yard):                                             | 0 feet 0 inches       |
| Zoning Lot 1<br>(North Zoning Lot / 2334 N. Elston Ct.)<br>Rear Setback:                                                             | 30 feet 0 inches      |
| Zoning Lot 1 (North Zoning Lot / 2334 N. Elston Ct.)  Building Height: (Per § 17-17-0311, and excluding allowable rooftop features.) | 44 feet 6 inches      |
|                                                                                                                                      | FINAL FOR PUBLICATION |

### Zoning Lot 2 (South Zoning Lot) 2332 North Elston Court

| Zoning Lot 2 (South Zoning Lot / 2332 N. Elston Ct.) Lot Area:                                                                             | 3,125 square feet |
|--------------------------------------------------------------------------------------------------------------------------------------------|-------------------|
| Zoning Lot 2 (South Zoning Lot / 2332 N. Elston Ct.) Floor Area Ratio: (6,864 square feet building area)                                   | 2.2               |
| Zoning Lot 2 (South Zoning Lot / 2332 N. Elston Ct.)  Dwelling Units:                                                                      | 3                 |
| Zoning Lot 2 (South Zoning Lot / 2332 N. Elston Ct.) Minimum Lot Area Per Dwelling Unit:                                                   | 1,040             |
| Zoning Lot 2 (South Zoning Lot / 2332 N. Elston Ct.) Off-Street Parking:                                                                   | 3 parking spaces  |
| Zoning Lot 2<br>(South Zoning Lot / 2332 N. Elston Ct.)<br>Front Setback:                                                                  | 0 feet 0 inches   |
| Zoning Lot 2 (South Zoning Lot / 2332 N. Elston Ct.) Side Setback (northwest side yard):                                                   | 0 feet 0 inches   |
| Zoning Lot 2 (South Zoning Lot / 2332 N. Elston Ct.) Side Setback (southeast side yard):                                                   | 3 feet 0 inches   |
| Zoning Lot 2 (South Zoning Lot / 2332 N. Elston Ct.) Rear Setback:                                                                         | 30 feet 0 inches  |
| Zoning Lot 2 (South Zoning Lot / 2332 N. Elston Ct.) <b>Building Height:</b> (Per § 17-17-0311, and excluding allowable rooftop features.) | 44 feet 6 inches  |