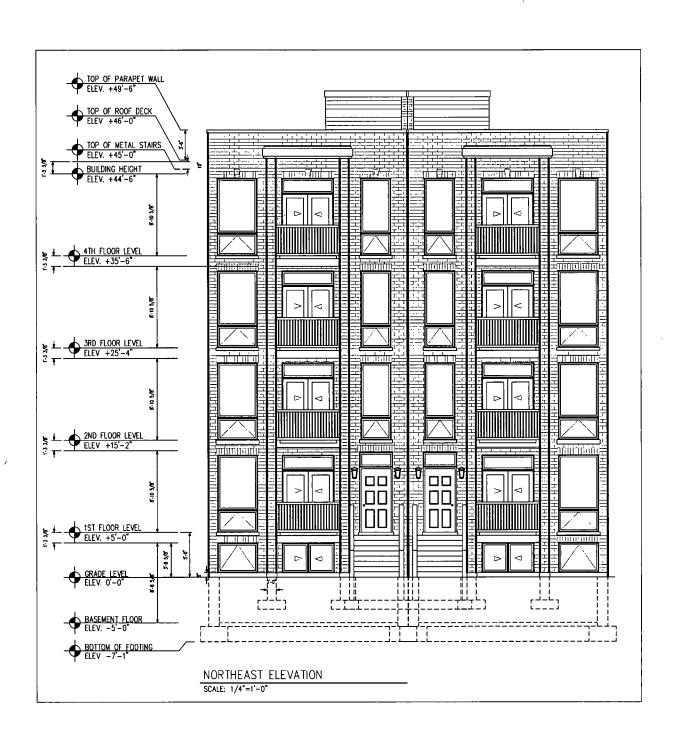

### Zoning Lot 1 (North Zoning Lot) 2334 North Elston Court

| Zoning Lot 1 (North Zoning Lot / 2334 N. Elston Ct.) Lot Area:                                                                       | 3,125 square feet     |
|--------------------------------------------------------------------------------------------------------------------------------------|-----------------------|
| Zoning Lot 1 (North Zoning Lot / 2334 N. Elston Ct.) Floor Area Ratio: (6,864 square feet building area)                             | 2.2                   |
| Zoning Lot 1<br>(North Zoning Lot / 2334 N. Elston Ct.)<br><b>Dwelling Units:</b>                                                    | 3                     |
| Zoning Lot 1 (North Zoning Lot / 2334 N. Elston Ct.) Minimum Lot Area Per Dwelling Unit:                                             | 1,040                 |
| Zoning Lot 1 (North Zoning Lot / 2334 N. Elston Ct.) Off-Street Parking:                                                             | 3 parking spaces      |
| Zoning Lot 1<br>(North Zoning Lot / 2334 N. Elston Ct.)<br>Front Setback:                                                            | 0 feet 0 inches       |
| Zoning Lot 1 (North Zoning Lot / 2334 N. Elston Ct.) Side Setback (northwest side yard):                                             | 3 feet 0 inches       |
| Zoning Lot 1 (North Zoning Lot / 2334 N. Elston Ct.) Side Setback (southeast side yard):                                             | 0 feet 0 inches       |
| Zoning Lot 1<br>(North Zoning Lot / 2334 N. Elston Ct.)<br>Rear Setback:                                                             | 30 feet 0 inches      |
| Zoning Lot 1 (North Zoning Lot / 2334 N. Elston Ct.)  Building Height: (Per § 17-17-0311, and excluding allowable rooftop features.) | 44 feet 6 inches      |
|                                                                                                                                      | FINAL FOR PUBLICATION |

### Zoning Lot 2 (South Zoning Lot) 2332 North Elston Court

| Zoning Lot 2 (South Zoning Lot / 2332 N. Elston Ct.) Lot Area:                                                                             | 3,125 square feet |
|--------------------------------------------------------------------------------------------------------------------------------------------|-------------------|
| Zoning Lot 2 (South Zoning Lot / 2332 N. Elston Ct.) Floor Area Ratio: (6,864 square feet building area)                                   | 2.2               |
| Zoning Lot 2 (South Zoning Lot / 2332 N. Elston Ct.)  Dwelling Units:                                                                      | 3                 |
| Zoning Lot 2 (South Zoning Lot / 2332 N. Elston Ct.) Minimum Lot Area Per Dwelling Unit:                                                   | 1,040             |
| Zoning Lot 2 (South Zoning Lot / 2332 N. Elston Ct.) Off-Street Parking:                                                                   | 3 parking spaces  |
| Zoning Lot 2<br>(South Zoning Lot / 2332 N. Elston Ct.)<br>Front Setback:                                                                  | 0 feet 0 inches   |
| Zoning Lot 2 (South Zoning Lot / 2332 N. Elston Ct.) Side Setback (northwest side yard):                                                   | 0 feet 0 inches   |
| Zoning Lot 2 (South Zoning Lot / 2332 N. Elston Ct.) Side Setback (southeast side yard):                                                   | 3 feet 0 inches   |
| Zoning Lot 2 (South Zoning Lot / 2332 N. Elston Ct.) Rear Setback:                                                                         | 30 feet 0 inches  |
| Zoning Lot 2 (South Zoning Lot / 2332 N. Elston Ct.) <b>Building Height:</b> (Per § 17-17-0311, and excluding allowable rooftop features.) | 44 feet 6 inches  |