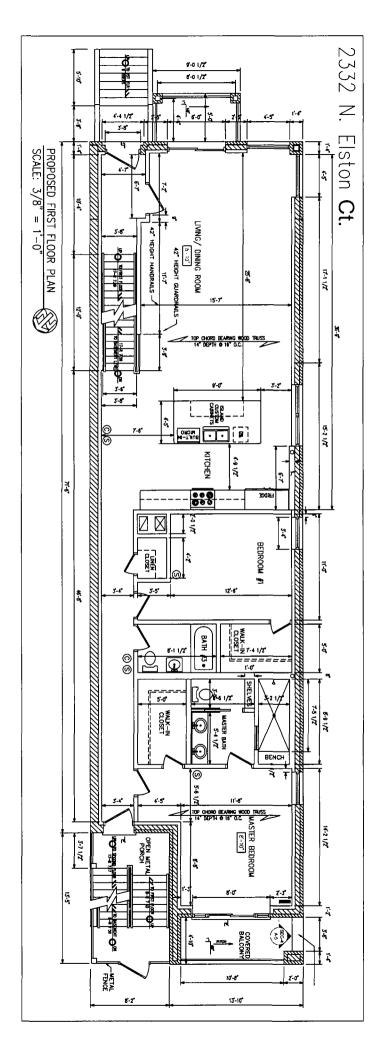

The subject property has been a residence since 1889. The proposal is to construct two new multi-unit residential buildings, each with 3 dwelling units and three parking spaces, to replace the existing residential building.

### Entire Site 2332–2334 North Elston Court

| Entire Site Lot Area: (The 'of record' dimensions are 50 feet x 125 feet; the survey dimensions are also 50 feet x 125 feet) | 6,250 square feet |
|------------------------------------------------------------------------------------------------------------------------------|-------------------|
| Entire Site Floor Area Ratio: (Total 13,668 square feet building area)                                                       | 2.2               |

### Zoning Lot 1 (North Zoning Lot) 2334 North Elston Court

| Zoning Lot 1 (North Zoning Lot / 2334 N. Elston Ct.) Lot Area:                                                                       | 3,125 square feet     |
|--------------------------------------------------------------------------------------------------------------------------------------|-----------------------|
| Zoning Lot 1 (North Zoning Lot / 2334 N. Elston Ct.) Floor Area Ratio: (6,864 square feet building area)                             | 2.2                   |
| Zoning Lot 1<br>(North Zoning Lot / 2334 N. Elston Ct.)<br><b>Dwelling Units:</b>                                                    | 3                     |
| Zoning Lot 1 (North Zoning Lot / 2334 N. Elston Ct.) Minimum Lot Area Per Dwelling Unit:                                             | 1,040                 |
| Zoning Lot 1 (North Zoning Lot / 2334 N. Elston Ct.) Off-Street Parking:                                                             | 3 parking spaces      |
| Zoning Lot 1<br>(North Zoning Lot / 2334 N. Elston Ct.)<br>Front Setback:                                                            | 0 feet 0 inches       |
| Zoning Lot 1 (North Zoning Lot / 2334 N. Elston Ct.) Side Setback (northwest side yard):                                             | 3 feet 0 inches       |
| Zoning Lot 1 (North Zoning Lot / 2334 N. Elston Ct.) Side Setback (southeast side yard):                                             | 0 feet 0 inches       |
| Zoning Lot 1<br>(North Zoning Lot / 2334 N. Elston Ct.)<br>Rear Setback:                                                             | 30 feet 0 inches      |
| Zoning Lot 1 (North Zoning Lot / 2334 N. Elston Ct.)  Building Height: (Per § 17-17-0311, and excluding allowable rooftop features.) | 44 feet 6 inches      |
|                                                                                                                                      | FINAL FOR PUBLICATION |

### Zoning Lot 2 (South Zoning Lot) 2332 North Elston Court

| Zoning Lot 2 (South Zoning Lot / 2332 N. Elston Ct.) Lot Area:                                                                             | 3,125 square feet |
|--------------------------------------------------------------------------------------------------------------------------------------------|-------------------|
| Zoning Lot 2 (South Zoning Lot / 2332 N. Elston Ct.) Floor Area Ratio: (6,864 square feet building area)                                   | 2.2               |
| Zoning Lot 2 (South Zoning Lot / 2332 N. Elston Ct.)  Dwelling Units:                                                                      | 3                 |
| Zoning Lot 2 (South Zoning Lot / 2332 N. Elston Ct.) Minimum Lot Area Per Dwelling Unit:                                                   | 1,040             |
| Zoning Lot 2 (South Zoning Lot / 2332 N. Elston Ct.) Off-Street Parking:                                                                   | 3 parking spaces  |
| Zoning Lot 2<br>(South Zoning Lot / 2332 N. Elston Ct.)<br>Front Setback:                                                                  | 0 feet 0 inches   |
| Zoning Lot 2 (South Zoning Lot / 2332 N. Elston Ct.) Side Setback (northwest side yard):                                                   | 0 feet 0 inches   |
| Zoning Lot 2 (South Zoning Lot / 2332 N. Elston Ct.) Side Setback (southeast side yard):                                                   | 3 feet 0 inches   |
| Zoning Lot 2 (South Zoning Lot / 2332 N. Elston Ct.) Rear Setback:                                                                         | 30 feet 0 inches  |
| Zoning Lot 2 (South Zoning Lot / 2332 N. Elston Ct.) <b>Building Height:</b> (Per § 17-17-0311, and excluding allowable rooftop features.) | 44 feet 6 inches  |