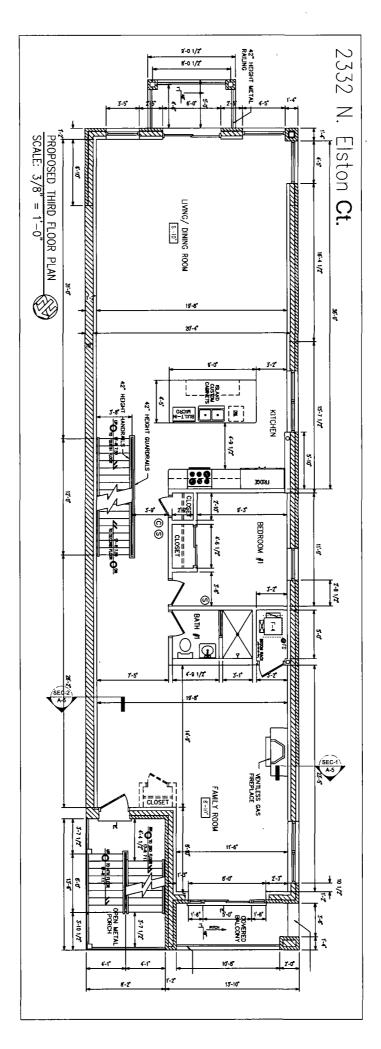

The subject property has been a residence since 1889. The proposal is to construct two new multi-unit residential buildings, each with 3 dwelling units and three parking spaces, to replace the existing residential building.

### Entire Site 2332–2334 North Elston Court

| Entire Site Lot Area: (The 'of record' dimensions are 50 feet x 125 feet; the survey dimensions are also 50 feet x 125 feet) | 6,250 square feet |
|------------------------------------------------------------------------------------------------------------------------------|-------------------|
| Entire Site Floor Area Ratio: (Total 13,668 square feet building area)                                                       | 2.2               |

### Zoning Lot 1 (North Zoning Lot) 2334 North Elston Court

| Zoning Lot 1 (North Zoning Lot / 2334 N. Elston Ct.) Lot Area:                                                                       | 3,125 square feet     |
|--------------------------------------------------------------------------------------------------------------------------------------|-----------------------|
| Zoning Lot 1 (North Zoning Lot / 2334 N. Elston Ct.) Floor Area Ratio: (6,864 square feet building area)                             | 2.2                   |
| Zoning Lot 1<br>(North Zoning Lot / 2334 N. Elston Ct.)<br><b>Dwelling Units:</b>                                                    | 3                     |
| Zoning Lot 1 (North Zoning Lot / 2334 N. Elston Ct.) Minimum Lot Area Per Dwelling Unit:                                             | 1,040                 |
| Zoning Lot 1 (North Zoning Lot / 2334 N. Elston Ct.) Off-Street Parking:                                                             | 3 parking spaces      |
| Zoning Lot 1<br>(North Zoning Lot / 2334 N. Elston Ct.)<br>Front Setback:                                                            | 0 feet 0 inches       |
| Zoning Lot 1 (North Zoning Lot / 2334 N. Elston Ct.) Side Setback (northwest side yard):                                             | 3 feet 0 inches       |
| Zoning Lot 1 (North Zoning Lot / 2334 N. Elston Ct.) Side Setback (southeast side yard):                                             | 0 feet 0 inches       |
| Zoning Lot 1<br>(North Zoning Lot / 2334 N. Elston Ct.)<br>Rear Setback:                                                             | 30 feet 0 inches      |
| Zoning Lot 1 (North Zoning Lot / 2334 N. Elston Ct.)  Building Height: (Per § 17-17-0311, and excluding allowable rooftop features.) | 44 feet 6 inches      |
|                                                                                                                                      | FINAL FOR PUBLICATION |

### Zoning Lot 2 (South Zoning Lot) 2332 North Elston Court

| Zoning Lot 2 (South Zoning Lot / 2332 N. Elston Ct.) Lot Area:                                                                             | 3,125 square feet |
|--------------------------------------------------------------------------------------------------------------------------------------------|-------------------|
| Zoning Lot 2 (South Zoning Lot / 2332 N. Elston Ct.) Floor Area Ratio: (6,864 square feet building area)                                   | 2.2               |
| Zoning Lot 2 (South Zoning Lot / 2332 N. Elston Ct.)  Dwelling Units:                                                                      | 3                 |
| Zoning Lot 2 (South Zoning Lot / 2332 N. Elston Ct.) Minimum Lot Area Per Dwelling Unit:                                                   | 1,040             |
| Zoning Lot 2 (South Zoning Lot / 2332 N. Elston Ct.) Off-Street Parking:                                                                   | 3 parking spaces  |
| Zoning Lot 2<br>(South Zoning Lot / 2332 N. Elston Ct.)<br>Front Setback:                                                                  | 0 feet 0 inches   |
| Zoning Lot 2 (South Zoning Lot / 2332 N. Elston Ct.) Side Setback (northwest side yard):                                                   | 0 feet 0 inches   |
| Zoning Lot 2 (South Zoning Lot / 2332 N. Elston Ct.) Side Setback (southeast side yard):                                                   | 3 feet 0 inches   |
| Zoning Lot 2 (South Zoning Lot / 2332 N. Elston Ct.) Rear Setback:                                                                         | 30 feet 0 inches  |
| Zoning Lot 2 (South Zoning Lot / 2332 N. Elston Ct.) <b>Building Height:</b> (Per § 17-17-0311, and excluding allowable rooftop features.) | 44 feet 6 inches  |