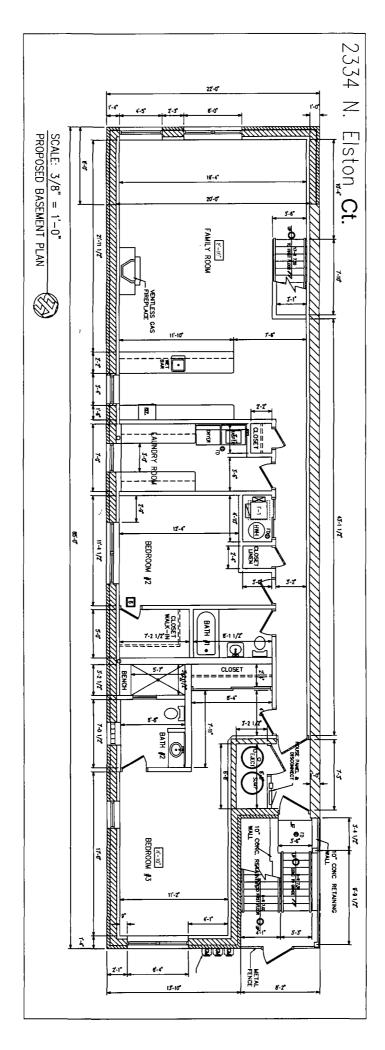

### Zoning Lot 1 (North Zoning Lot) 2334 North Elston Court

| Zoning Lot 1 (North Zoning Lot / 2334 N. Elston Ct.) Lot Area:                                                                       | 3,125 square feet     |
|--------------------------------------------------------------------------------------------------------------------------------------|-----------------------|
| Zoning Lot 1 (North Zoning Lot / 2334 N. Elston Ct.) Floor Area Ratio: (6,864 square feet building area)                             | 2.2                   |
| Zoning Lot 1<br>(North Zoning Lot / 2334 N. Elston Ct.)<br><b>Dwelling Units:</b>                                                    | 3                     |
| Zoning Lot 1 (North Zoning Lot / 2334 N. Elston Ct.) Minimum Lot Area Per Dwelling Unit:                                             | 1,040                 |
| Zoning Lot 1 (North Zoning Lot / 2334 N. Elston Ct.) Off-Street Parking:                                                             | 3 parking spaces      |
| Zoning Lot 1<br>(North Zoning Lot / 2334 N. Elston Ct.)<br>Front Setback:                                                            | 0 feet 0 inches       |
| Zoning Lot 1 (North Zoning Lot / 2334 N. Elston Ct.) Side Setback (northwest side yard):                                             | 3 feet 0 inches       |
| Zoning Lot 1 (North Zoning Lot / 2334 N. Elston Ct.) Side Setback (southeast side yard):                                             | 0 feet 0 inches       |
| Zoning Lot 1<br>(North Zoning Lot / 2334 N. Elston Ct.)<br>Rear Setback:                                                             | 30 feet 0 inches      |
| Zoning Lot 1 (North Zoning Lot / 2334 N. Elston Ct.)  Building Height: (Per § 17-17-0311, and excluding allowable rooftop features.) | 44 feet 6 inches      |
|                                                                                                                                      | FINAL FOR PUBLICATION |