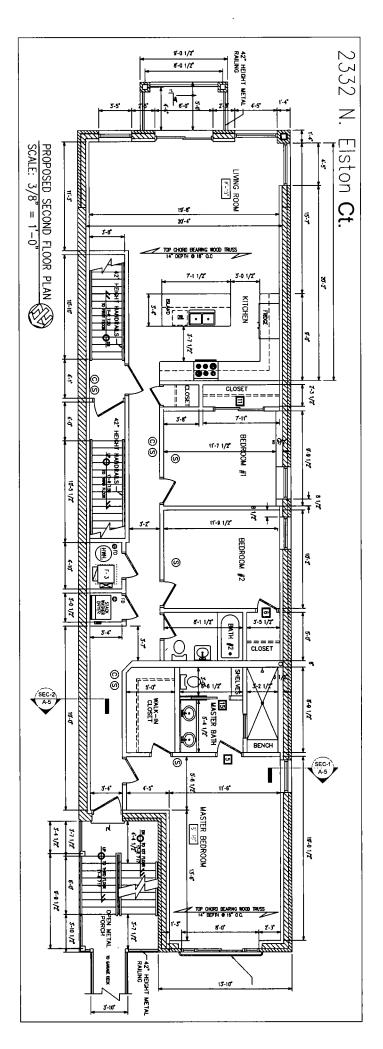

The subject property has been a residence since 1889. The proposal is to construct two new multi-unit residential buildings, each with 3 dwelling units and three parking spaces, to replace the existing residential building.

### Entire Site 2332–2334 North Elston Court

| Entire Site Lot Area: (The 'of record' dimensions are 50 feet x 125 feet; the survey dimensions are also 50 feet x 125 feet) | 6,250 square feet |
|------------------------------------------------------------------------------------------------------------------------------|-------------------|
| Entire Site Floor Area Ratio: (Total 13,668 square feet building area)                                                       | 2.2               |

### Zoning Lot 1 (North Zoning Lot) 2334 North Elston Court

| Zoning Lot 1 (North Zoning Lot / 2334 N. Elston Ct.) Lot Area:                                                                       | 3,125 square feet     |
|--------------------------------------------------------------------------------------------------------------------------------------|-----------------------|
| Zoning Lot 1 (North Zoning Lot / 2334 N. Elston Ct.) Floor Area Ratio: (6,864 square feet building area)                             | 2.2                   |
| Zoning Lot 1<br>(North Zoning Lot / 2334 N. Elston Ct.)<br><b>Dwelling Units:</b>                                                    | 3                     |
| Zoning Lot 1 (North Zoning Lot / 2334 N. Elston Ct.) Minimum Lot Area Per Dwelling Unit:                                             | 1,040                 |
| Zoning Lot 1 (North Zoning Lot / 2334 N. Elston Ct.) Off-Street Parking:                                                             | 3 parking spaces      |
| Zoning Lot 1<br>(North Zoning Lot / 2334 N. Elston Ct.)<br>Front Setback:                                                            | 0 feet 0 inches       |
| Zoning Lot 1 (North Zoning Lot / 2334 N. Elston Ct.) Side Setback (northwest side yard):                                             | 3 feet 0 inches       |
| Zoning Lot 1 (North Zoning Lot / 2334 N. Elston Ct.) Side Setback (southeast side yard):                                             | 0 feet 0 inches       |
| Zoning Lot 1<br>(North Zoning Lot / 2334 N. Elston Ct.)<br>Rear Setback:                                                             | 30 feet 0 inches      |
| Zoning Lot 1 (North Zoning Lot / 2334 N. Elston Ct.)  Building Height: (Per § 17-17-0311, and excluding allowable rooftop features.) | 44 feet 6 inches      |
|                                                                                                                                      | FINAL FOR PUBLICATION |

### Zoning Lot 2 (South Zoning Lot) 2332 North Elston Court

| Zoning Lot 2 (South Zoning Lot / 2332 N. Elston Ct.) Lot Area:                                                                             | 3,125 square feet |
|--------------------------------------------------------------------------------------------------------------------------------------------|-------------------|
| Zoning Lot 2 (South Zoning Lot / 2332 N. Elston Ct.) Floor Area Ratio: (6,864 square feet building area)                                   | 2.2               |
| Zoning Lot 2 (South Zoning Lot / 2332 N. Elston Ct.)  Dwelling Units:                                                                      | 3                 |
| Zoning Lot 2 (South Zoning Lot / 2332 N. Elston Ct.) Minimum Lot Area Per Dwelling Unit:                                                   | 1,040             |
| Zoning Lot 2 (South Zoning Lot / 2332 N. Elston Ct.) Off-Street Parking:                                                                   | 3 parking spaces  |
| Zoning Lot 2<br>(South Zoning Lot / 2332 N. Elston Ct.)<br>Front Setback:                                                                  | 0 feet 0 inches   |
| Zoning Lot 2 (South Zoning Lot / 2332 N. Elston Ct.) Side Setback (northwest side yard):                                                   | 0 feet 0 inches   |
| Zoning Lot 2 (South Zoning Lot / 2332 N. Elston Ct.) Side Setback (southeast side yard):                                                   | 3 feet 0 inches   |
| Zoning Lot 2 (South Zoning Lot / 2332 N. Elston Ct.) Rear Setback:                                                                         | 30 feet 0 inches  |
| Zoning Lot 2 (South Zoning Lot / 2332 N. Elston Ct.) <b>Building Height:</b> (Per § 17-17-0311, and excluding allowable rooftop features.) | 44 feet 6 inches  |