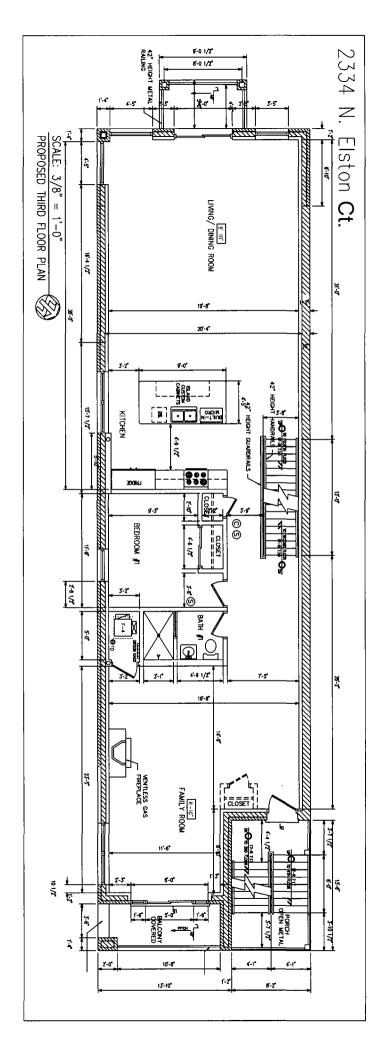

### Zoning Lot 1 (North Zoning Lot) 2334 North Elston Court

| Zoning Lot 1 (North Zoning Lot / 2334 N. Elston Ct.) Lot Area:                                                                       | 3,125 square feet     |
|--------------------------------------------------------------------------------------------------------------------------------------|-----------------------|
| Zoning Lot 1 (North Zoning Lot / 2334 N. Elston Ct.) Floor Area Ratio: (6,864 square feet building area)                             | 2.2                   |
| Zoning Lot 1<br>(North Zoning Lot / 2334 N. Elston Ct.)<br><b>Dwelling Units:</b>                                                    | 3                     |
| Zoning Lot 1 (North Zoning Lot / 2334 N. Elston Ct.) Minimum Lot Area Per Dwelling Unit:                                             | 1,040                 |
| Zoning Lot 1 (North Zoning Lot / 2334 N. Elston Ct.) Off-Street Parking:                                                             | 3 parking spaces      |
| Zoning Lot 1<br>(North Zoning Lot / 2334 N. Elston Ct.)<br>Front Setback:                                                            | 0 feet 0 inches       |
| Zoning Lot 1 (North Zoning Lot / 2334 N. Elston Ct.) Side Setback (northwest side yard):                                             | 3 feet 0 inches       |
| Zoning Lot 1 (North Zoning Lot / 2334 N. Elston Ct.) Side Setback (southeast side yard):                                             | 0 feet 0 inches       |
| Zoning Lot 1<br>(North Zoning Lot / 2334 N. Elston Ct.)<br>Rear Setback:                                                             | 30 feet 0 inches      |
| Zoning Lot 1 (North Zoning Lot / 2334 N. Elston Ct.)  Building Height: (Per § 17-17-0311, and excluding allowable rooftop features.) | 44 feet 6 inches      |
|                                                                                                                                      | FINAL FOR PUBLICATION |