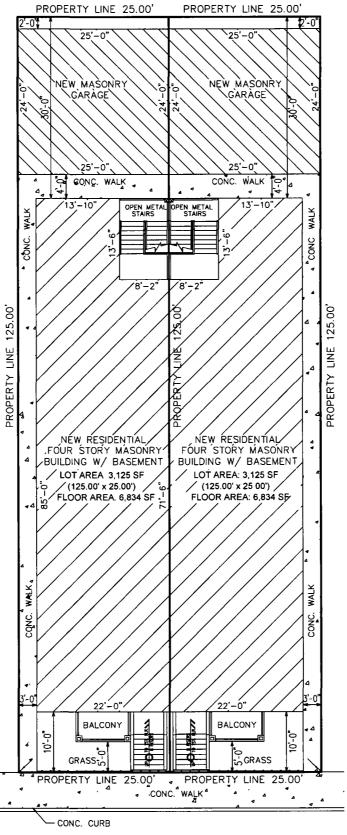

### Entire Site 2332–2334 North Elston Court

| Entire Site Lot Area: (The 'of record' dimensions are 50 feet x 125 feet; the survey dimensions are also 50 feet x 125 feet) | 6,250 square feet |
|------------------------------------------------------------------------------------------------------------------------------|-------------------|
| Entire Site Floor Area Ratio: (Total 13,668 square feet building area)                                                       | 2.2               |

### Zoning Lot 1 (North Zoning Lot) 2334 North Elston Court

| Zoning Lot 1 (North Zoning Lot / 2334 N. Elston Ct.) Lot Area:                                                                       | 3,125 square feet     |
|--------------------------------------------------------------------------------------------------------------------------------------|-----------------------|
| Zoning Lot 1 (North Zoning Lot / 2334 N. Elston Ct.) Floor Area Ratio: (6,864 square feet building area)                             | 2.2                   |
| Zoning Lot 1<br>(North Zoning Lot / 2334 N. Elston Ct.)<br><b>Dwelling Units:</b>                                                    | 3                     |
| Zoning Lot 1 (North Zoning Lot / 2334 N. Elston Ct.) Minimum Lot Area Per Dwelling Unit:                                             | 1,040                 |
| Zoning Lot 1 (North Zoning Lot / 2334 N. Elston Ct.) Off-Street Parking:                                                             | 3 parking spaces      |
| Zoning Lot 1<br>(North Zoning Lot / 2334 N. Elston Ct.)<br>Front Setback:                                                            | 0 feet 0 inches       |
| Zoning Lot 1 (North Zoning Lot / 2334 N. Elston Ct.) Side Setback (northwest side yard):                                             | 3 feet 0 inches       |
| Zoning Lot 1 (North Zoning Lot / 2334 N. Elston Ct.) Side Setback (southeast side yard):                                             | 0 feet 0 inches       |
| Zoning Lot 1<br>(North Zoning Lot / 2334 N. Elston Ct.)<br>Rear Setback:                                                             | 30 feet 0 inches      |
| Zoning Lot 1 (North Zoning Lot / 2334 N. Elston Ct.)  Building Height: (Per § 17-17-0311, and excluding allowable rooftop features.) | 44 feet 6 inches      |
|                                                                                                                                      | FINAL FOR PUBLICATION |

### Zoning Lot 2 (South Zoning Lot) 2332 North Elston Court

| Zoning Lot 2 (South Zoning Lot / 2332 N. Elston Ct.) Lot Area:                                                                             | 3,125 square feet |
|--------------------------------------------------------------------------------------------------------------------------------------------|-------------------|
| Zoning Lot 2 (South Zoning Lot / 2332 N. Elston Ct.) Floor Area Ratio: (6,864 square feet building area)                                   | 2.2               |
| Zoning Lot 2 (South Zoning Lot / 2332 N. Elston Ct.)  Dwelling Units:                                                                      | 3                 |
| Zoning Lot 2 (South Zoning Lot / 2332 N. Elston Ct.) Minimum Lot Area Per Dwelling Unit:                                                   | 1,040             |
| Zoning Lot 2 (South Zoning Lot / 2332 N. Elston Ct.) Off-Street Parking:                                                                   | 3 parking spaces  |
| Zoning Lot 2<br>(South Zoning Lot / 2332 N. Elston Ct.)<br>Front Setback:                                                                  | 0 feet 0 inches   |
| Zoning Lot 2 (South Zoning Lot / 2332 N. Elston Ct.) Side Setback (northwest side yard):                                                   | 0 feet 0 inches   |
| Zoning Lot 2 (South Zoning Lot / 2332 N. Elston Ct.) Side Setback (southeast side yard):                                                   | 3 feet 0 inches   |
| Zoning Lot 2 (South Zoning Lot / 2332 N. Elston Ct.) Rear Setback:                                                                         | 30 feet 0 inches  |
| Zoning Lot 2 (South Zoning Lot / 2332 N. Elston Ct.) <b>Building Height:</b> (Per § 17-17-0311, and excluding allowable rooftop features.) | 44 feet 6 inches  |

FINAL FOR PUBLICATION

N. ELSTON CT.

FINAL FOR PUBLICATION

SITE PLAN
SCALE: 1/8" = 1'

FINAL FOR PUBLICATION

FINAL FOR PUBLICATION

FINAL FOR PUBLICATION

FINAL FOR PUBLICATION