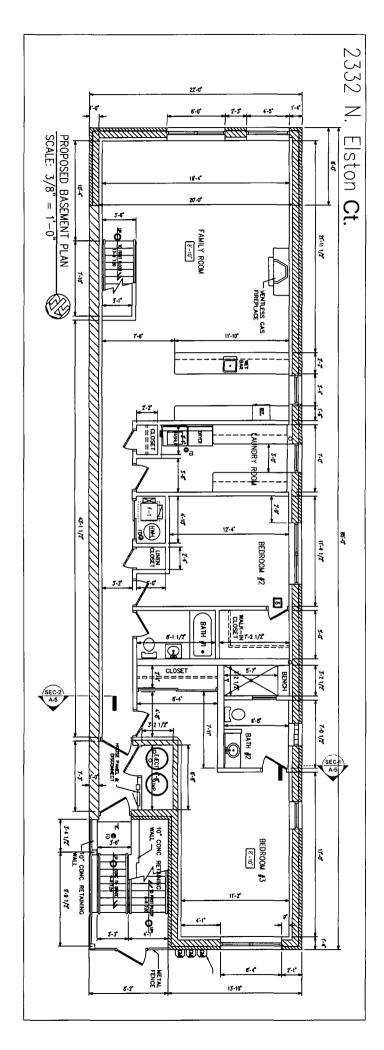

The subject property has been a residence since 1889. The proposal is to construct two new multi-unit residential buildings, each with 3 dwelling units and three parking spaces, to replace the existing residential building.