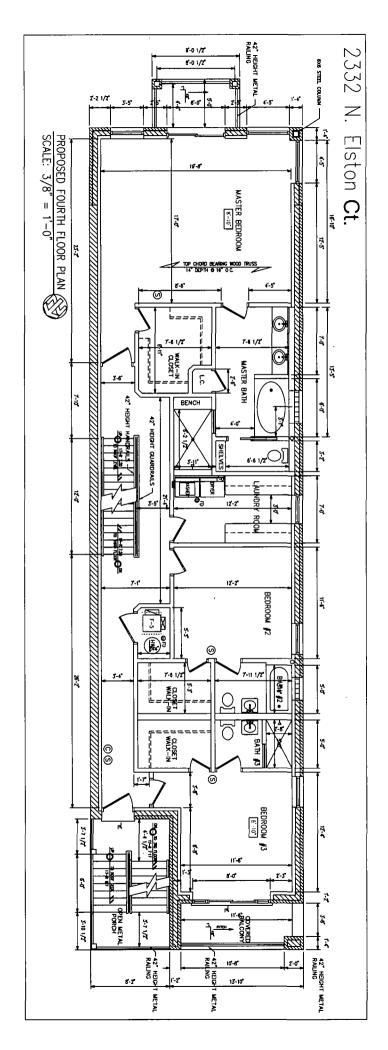

The subject property has been a residence since 1889. The proposal is to construct two new multi-unit residential buildings, each with 3 dwelling units and three parking spaces, to replace the existing residential building.

### Entire Site 2332–2334 North Elston Court

| Entire Site Lot Area: (The 'of record' dimensions are 50 feet x 125 feet; the survey dimensions are also 50 feet x 125 feet) | 6,250 square feet |
|------------------------------------------------------------------------------------------------------------------------------|-------------------|
| Entire Site Floor Area Ratio: (Total 13,668 square feet building area)                                                       | 2.2               |

### Zoning Lot 1 (North Zoning Lot) 2334 North Elston Court

| Zoning Lot 1 (North Zoning Lot / 2334 N. Elston Ct.) Lot Area:                                                                       | 3,125 square feet     |
|--------------------------------------------------------------------------------------------------------------------------------------|-----------------------|
| Zoning Lot 1 (North Zoning Lot / 2334 N. Elston Ct.) Floor Area Ratio: (6,864 square feet building area)                             | 2.2                   |
| Zoning Lot 1<br>(North Zoning Lot / 2334 N. Elston Ct.)<br><b>Dwelling Units:</b>                                                    | 3                     |
| Zoning Lot 1 (North Zoning Lot / 2334 N. Elston Ct.) Minimum Lot Area Per Dwelling Unit:                                             | 1,040                 |
| Zoning Lot 1 (North Zoning Lot / 2334 N. Elston Ct.) Off-Street Parking:                                                             | 3 parking spaces      |
| Zoning Lot 1<br>(North Zoning Lot / 2334 N. Elston Ct.)<br>Front Setback:                                                            | 0 feet 0 inches       |
| Zoning Lot 1 (North Zoning Lot / 2334 N. Elston Ct.) Side Setback (northwest side yard):                                             | 3 feet 0 inches       |
| Zoning Lot 1 (North Zoning Lot / 2334 N. Elston Ct.) Side Setback (southeast side yard):                                             | 0 feet 0 inches       |
| Zoning Lot 1<br>(North Zoning Lot / 2334 N. Elston Ct.)<br>Rear Setback:                                                             | 30 feet 0 inches      |
| Zoning Lot 1 (North Zoning Lot / 2334 N. Elston Ct.)  Building Height: (Per § 17-17-0311, and excluding allowable rooftop features.) | 44 feet 6 inches      |
|                                                                                                                                      | FINAL FOR PUBLICATION |

### Zoning Lot 2 (South Zoning Lot) 2332 North Elston Court

| Zoning Lot 2 (South Zoning Lot / 2332 N. Elston Ct.) Lot Area:                                                                             | 3,125 square feet |
|--------------------------------------------------------------------------------------------------------------------------------------------|-------------------|
| Zoning Lot 2 (South Zoning Lot / 2332 N. Elston Ct.) Floor Area Ratio: (6,864 square feet building area)                                   | 2.2               |
| Zoning Lot 2 (South Zoning Lot / 2332 N. Elston Ct.)  Dwelling Units:                                                                      | 3                 |
| Zoning Lot 2 (South Zoning Lot / 2332 N. Elston Ct.) Minimum Lot Area Per Dwelling Unit:                                                   | 1,040             |
| Zoning Lot 2 (South Zoning Lot / 2332 N. Elston Ct.) Off-Street Parking:                                                                   | 3 parking spaces  |
| Zoning Lot 2<br>(South Zoning Lot / 2332 N. Elston Ct.)<br>Front Setback:                                                                  | 0 feet 0 inches   |
| Zoning Lot 2 (South Zoning Lot / 2332 N. Elston Ct.) Side Setback (northwest side yard):                                                   | 0 feet 0 inches   |
| Zoning Lot 2 (South Zoning Lot / 2332 N. Elston Ct.) Side Setback (southeast side yard):                                                   | 3 feet 0 inches   |
| Zoning Lot 2 (South Zoning Lot / 2332 N. Elston Ct.) Rear Setback:                                                                         | 30 feet 0 inches  |
| Zoning Lot 2 (South Zoning Lot / 2332 N. Elston Ct.) <b>Building Height:</b> (Per § 17-17-0311, and excluding allowable rooftop features.) | 44 feet 6 inches  |