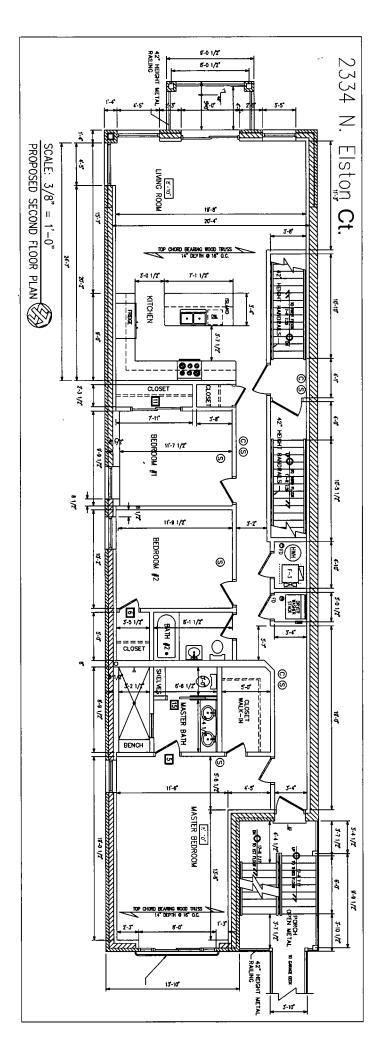

### Zoning Lot 1 (North Zoning Lot) 2334 North Elston Court

| Zoning Lot 1 (North Zoning Lot / 2334 N. Elston Ct.) Lot Area:                                                                       | 3,125 square feet     |
|--------------------------------------------------------------------------------------------------------------------------------------|-----------------------|
| Zoning Lot 1 (North Zoning Lot / 2334 N. Elston Ct.) Floor Area Ratio: (6,864 square feet building area)                             | 2.2                   |
| Zoning Lot 1<br>(North Zoning Lot / 2334 N. Elston Ct.)<br><b>Dwelling Units:</b>                                                    | 3                     |
| Zoning Lot 1 (North Zoning Lot / 2334 N. Elston Ct.) Minimum Lot Area Per Dwelling Unit:                                             | 1,040                 |
| Zoning Lot 1 (North Zoning Lot / 2334 N. Elston Ct.) Off-Street Parking:                                                             | 3 parking spaces      |
| Zoning Lot 1<br>(North Zoning Lot / 2334 N. Elston Ct.)<br>Front Setback:                                                            | 0 feet 0 inches       |
| Zoning Lot 1 (North Zoning Lot / 2334 N. Elston Ct.) Side Setback (northwest side yard):                                             | 3 feet 0 inches       |
| Zoning Lot 1 (North Zoning Lot / 2334 N. Elston Ct.) Side Setback (southeast side yard):                                             | 0 feet 0 inches       |
| Zoning Lot 1<br>(North Zoning Lot / 2334 N. Elston Ct.)<br>Rear Setback:                                                             | 30 feet 0 inches      |
| Zoning Lot 1 (North Zoning Lot / 2334 N. Elston Ct.)  Building Height: (Per § 17-17-0311, and excluding allowable rooftop features.) | 44 feet 6 inches      |
|                                                                                                                                      | FINAL FOR PUBLICATION |