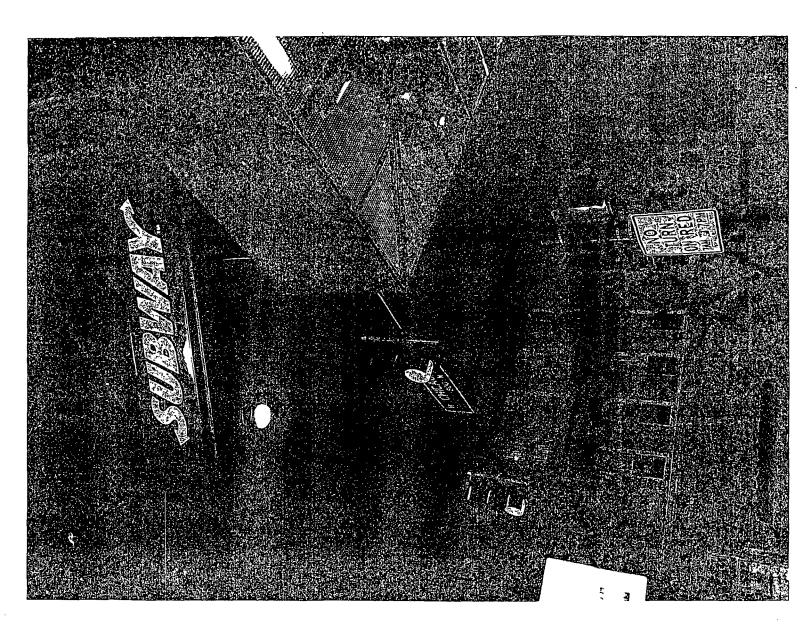

Direct Intro

ORDINANCE SUBWAY Acct. No. 300153 - 1 Permit No. 1136801

Be It Ordained by the City Council of the City of Chicago:

SECTION 1. Permission and authority are hereby given and granted to SUBWAY, upon the terms and subject to the conditions of this ordinance to maintain and use one (1) sign(s) projecting over the public right-of-way attached to its premises known as 1958 W. Chicago Ave..

Said sign structure(s) measures as follows; along W.Chicago: One (1) at five (5) feet in length, two (2) feet in height and fifteen (15) feet above grade level.

The location of said privilege shall be as shown on prints kept on file with the Department of Business Affairs and Consumer Protection and the Office of the City Clerk.