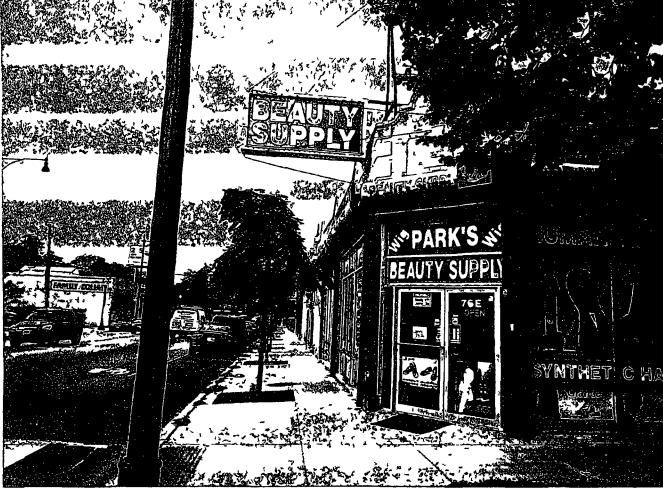

Be It Ordained by the City Council of the City of Chicago:

SECTION 1. Permission and authority are hereby given and granted to PARK'S BEAUTY, INC.., upon the terms and subject to the conditions of this ordinance to maintain and use one (1) sign(s) projecting over the public right-of-way attached to its premises known as 76 E. 71st St..

Said sign structure(s) measures as follows; along E. 71ST ST: One (1) at eight (8) feet in length, four (4) feet in height and fifteen (15) feet above grade level.

The location of said privilege shall be as shown on prints kept on file with the Department of Business Affairs and Consumer Protection and the Office of the City Clerk.