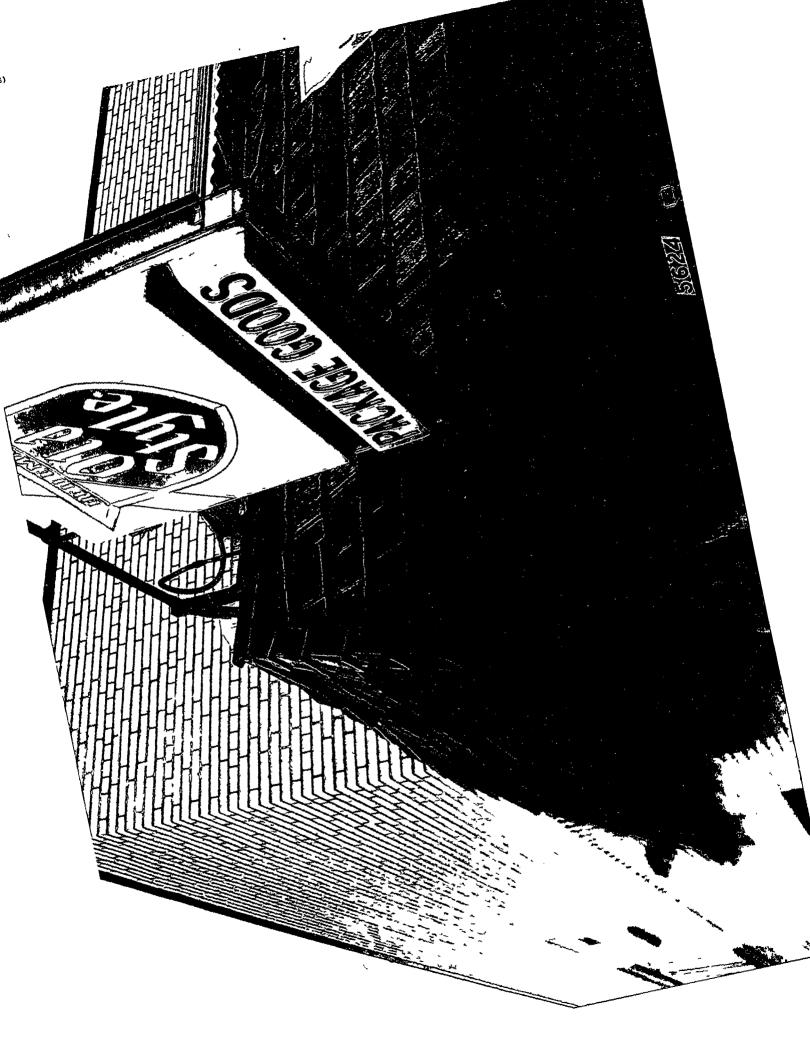

Direct Intro

ORDINANCE
DOUBLE T LIQUORS & LOUNGE
Acct. No. 25569 - 1
Permit No. 1137208

Be It Ordained by the City Council of the City of Chicago:

SECTION 1. Permission and authority are hereby given and granted to DOUBLE T LIQUORS & LOUNGE, upon the terms and subject to the conditions of this ordinance to maintain and use one (1) sign(s) projecting over the public right-of-way attached to its premises known as 5624 S. Pulaski Rd..

Said sign structure(s) measures as follows; along S Pulaski Rd:
One (1) at four (4) feet in length, five (5) feet in height and eight point six six (8.66) feet above grade level.

The location of said privilege shall be as shown on prints kept on file with the Department of Business Affairs and Consumer Protection and the Office of the City Clerk.