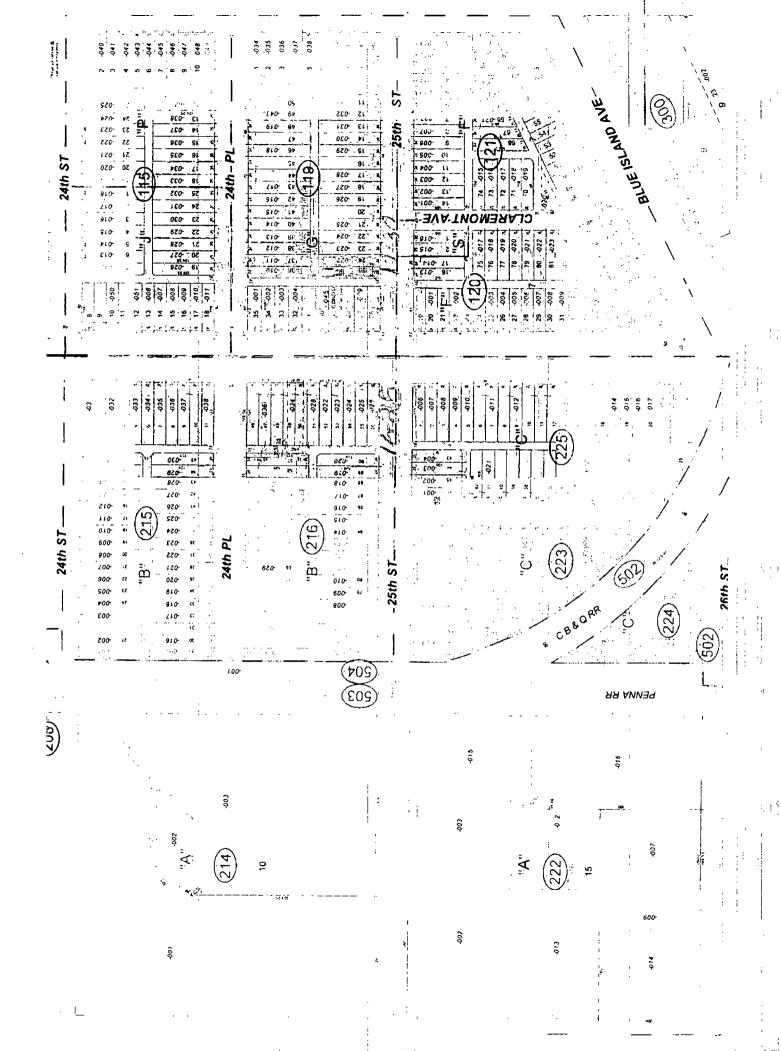

#### <u>ORDINANCE</u>

BE IT ORDAINED BY THE CITY COUNCIL OF THE CITY OF CHICAGO:

SECTION 1. Title 17 of the Municipal Code of Chicago, the Chicago Zoning Ordinance, is hereby amended by changing all of the RS - 3 Residential Single-Unit ( Detached House) District symbols and indications as shown on Map No. 6 - H in the area bounded by.

The Alley next North of and Parallel to West 25th St; A line 151 feet East of and Parallel to South Western ave; West 25th Street; The alley next East of and Parallel to South Western ave.

to those of a C1-1 Neighborhood Commercial District

SECTION 2. This ordinance shall be in force and effect from and after its passage and due publication.

Common Address of Property: 2346 West 25th Street Chicago, IL 60608