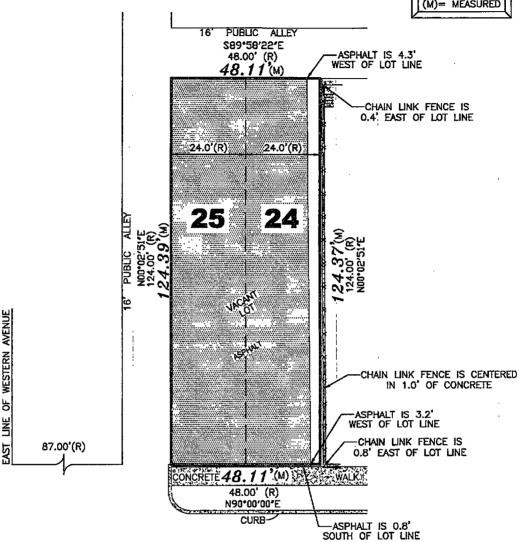

### **PLAT OF SURVEY**

LOTS 24 AND 25 AS A TRACT ON P.M. THOMPSON'S SUBDIMISION OF THE SOUTH 1/2 OF BLOCK 6 IN LAUGHTON'S SUBDIMISION OF THE WEST 1/2 OF THE NORTHWEST 1/4 OF SECTION 30, TOWNSHIP 39 NORTH, RANGE 14 EAST OF THE THIRD PRINCIPAL MERIDIAN IN COOK COUNTY, ILLINOIS.

COMMON ADDRESS: 2346 W. 25TH STREET

25TH STREET

CLIENT:

RICARDO ZURITA

15935 S. BELL ROAD (708) 645-1136 HOMER GLEN, IL. 60491 FAX (708) 645-1138 WWW.JNTLANDSURVEY.COM

NO IMPROVEMENTS SKOULD BE MADE ON THE BASIS OF THIS PLAT ALONE FIELD MONUMENTATION OF CRITICAL POINTS SHOULD BE ESTABLISHED PRIOR TO COMMENCEMENT OF ANY AND ALL CONSTRUCTION.
FOR BULDING LINE AND OTHER RESTRICTIONS NOT SHOWN HEREON REFER TO YOUR DEED, ABSTRACT, TITLE POLICY CONTRACTS AND LOCAL BUILDING AND ZONING ORDANICE.

AREA OF SURVEY = 5984 SQ.FT. BASIS OF BEARINGS: ASSUMED

PROFESSIONAL DESIGN FIRM LAND SURVEYOR CORPORATION LICENSE NO. 184.004450 EXPIRES 4/30/19

THIS PROFESSIONAL SERVICE CONFORMS TO THE CURRENT ILLINOIS MINIMUM STANDARDS FOR A BOUNDARY SURVEY. LICENSE EXPIRES 11/30/18