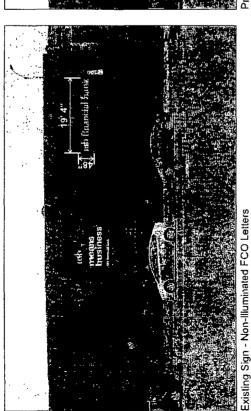

1

Je - 25

Proposed Sign

-21'-43/4" -

₩ 49 3/8" →

12 9/16" | 44" —

- 26'-6 9/16" -

7014 - 50 FIFTH THIRD BANK 14718"

17.5/8"

97.34 SQ FT

# Non-Illuminated Individual Channel Letters - Linear Logo 1/2" = 1'

3" Fabricated reverse channel letters and logo nng, 5" center shield Welded aluminum construction with pop-welded studs for mounting Painted respective colors, decorated with vinyl as necessary

Mounted flush to exterior building facade with clear silicone adhesive

# Remove existing signs Repair brick wall with clear silicone Removal Instructions

MUDERAN PISHATO MPHENDE PROBEIT OF LA REPORTE PORT A RATE TOTAL A MANAGEMENT PORTE P MENGER (4)

7331902

FIFTH THIRD BANK