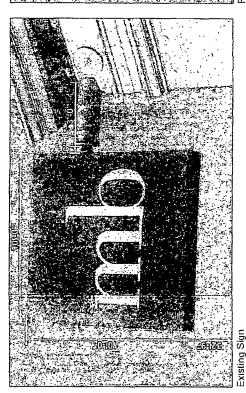

Sign-01 - Permanent

13 Sign projection

- 120" -

Blade Sign Face Replacement 1/2" = 1'

Renove & replace existing fabric faces with new as shown Decorated with vinyi graphics in respective colors

Paint existing steel support and returns Blue as shown