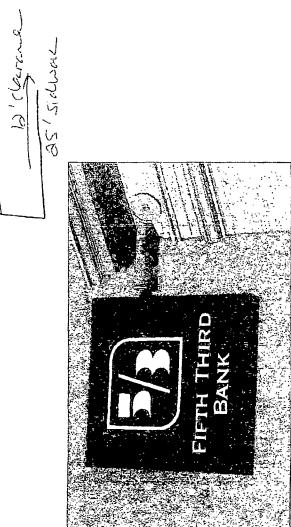

### COUNCIL ORDER

| RE: Approval of sign over 100 square feet in area or over 24 feet above grade                                                                                                                                                                                                                                                                                                                                |
|--------------------------------------------------------------------------------------------------------------------------------------------------------------------------------------------------------------------------------------------------------------------------------------------------------------------------------------------------------------------------------------------------------------|
| ORDERED, that the City Council hereby approves the following sign application submitted by:  Applicant*: Fifth Third                                                                                                                                                                                                                                                                                         |
| (* The Applicant is the owner of the real property or the business tenant of the real property. Do not list the sign contractor, sign erector, sign company or advertising entity in the above space.)                                                                                                                                                                                                       |
| This Order approves the following sign in accordance with Municipal Code of Chicago Section 13-20-680:                                                                                                                                                                                                                                                                                                       |
| Address of Sign: 3030 E 92nd Chicago, IL 606 17                                                                                                                                                                                                                                                                                                                                                              |
| Zoning District: B3-2                                                                                                                                                                                                                                                                                                                                                                                        |
| DOB Sign Permit Application #:                                                                                                                                                                                                                                                                                                                                                                               |
| Sign Details: 1. On-premise OR Off-premise                                                                                                                                                                                                                                                                                                                                                                   |
| 2. Static sign X OR Dynamic-image display sign                                                                                                                                                                                                                                                                                                                                                               |
| 3. Number of sign faces 2                                                                                                                                                                                                                                                                                                                                                                                    |
| 4. Projecting over the public way Yes (Yes or No) If yes, Public Way Use #:                                                                                                                                                                                                                                                                                                                                  |
| 5. Dimensions: Length $\frac{13}{10}$ feet $\frac{0}{10}$ inches Height $\frac{10}{10}$ feet $\frac{0}{10}$ inches                                                                                                                                                                                                                                                                                           |
| Total square feet in area: $\frac{130}{100}$ feet $\frac{0}{100}$ inches                                                                                                                                                                                                                                                                                                                                     |
| 6. Height above grade: 43 feet 0 inches                                                                                                                                                                                                                                                                                                                                                                      |
| 7. Elevation (side of building or lot where the sign will be erected): Southeast                                                                                                                                                                                                                                                                                                                             |
| 8. Name of Sign Contractor/Erector: South Water Signs                                                                                                                                                                                                                                                                                                                                                        |
| To be legal, such sign shall comply with all provisions of Title 17 of the Chicago Municipal Code ("Zoning Ordinance") and all other provisions of the Municipal Code governing the permitting, construction and maintenance and removal of signs and sign structures. Failure of the applicant and the applicant's successor? to comply shall be grounds for invalidation or revocation of the sign permit. |
| Dwan Sadlawski Haya 10                                                                                                                                                                                                                                                                                                                                                                                       |
| Alderman Ward                                                                                                                                                                                                                                                                                                                                                                                                |

Sign-01 - Permanent

13 Sign projection

- 120" -

Blade Sign Face Replacement 1/2" = 1'

Renove & replace existing fabric faces with new as shown Decorated with vinyi graphics in respective colors

Paint existing steel support and returns Blue as shown