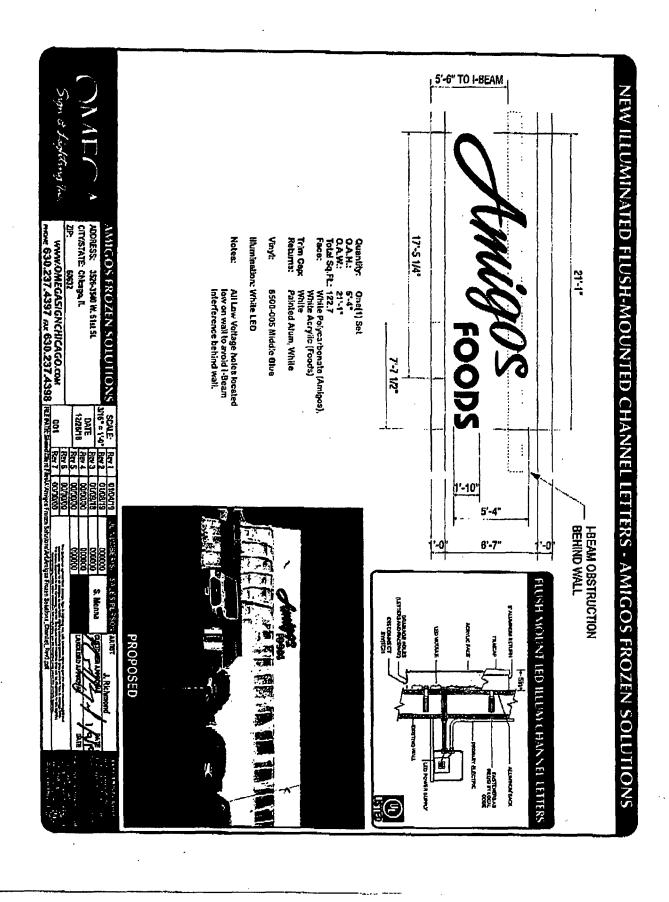

#### COUNCIL ORDER

| RE: Approval of sign over 100 square feet in area or over 24 feet above grade                                                                                                                                                                                                                                                                                                                   |
|-------------------------------------------------------------------------------------------------------------------------------------------------------------------------------------------------------------------------------------------------------------------------------------------------------------------------------------------------------------------------------------------------|
| ORDERED, that the City Council hereby approves the following sign application submitted by:                                                                                                                                                                                                                                                                                                     |
| Applicant*: AMIGOS FOODS  (* The Applicant is the dwner of the real property or the business tenant of the real property. Do not list the sign contractor, sign erector, sign company or advertising entity in the above space.)                                                                                                                                                                |
| This Order approves the following sign in accordance with Municipal Code of Chicago Section 13-20-680:                                                                                                                                                                                                                                                                                          |
| Address of Sign: 3526 - 3540 W. 5757 ST Chicago, IL 606_                                                                                                                                                                                                                                                                                                                                        |
| Zoning District: DD 1394                                                                                                                                                                                                                                                                                                                                                                        |
| DOB Sign Permit Application #:                                                                                                                                                                                                                                                                                                                                                                  |
| Sign Details:  On-premise OR Off-premise                                                                                                                                                                                                                                                                                                                                                        |
| 2. Static sign X OR Dynamic-image display sign                                                                                                                                                                                                                                                                                                                                                  |
| 3. Number of sign faces                                                                                                                                                                                                                                                                                                                                                                         |
| 4. Projecting over the public way 10 (Yes or No) If yes, Public Way Use #:                                                                                                                                                                                                                                                                                                                      |
| 5. Dimensions: Length 2 feet Inches Height 5 feet 6 yeches                                                                                                                                                                                                                                                                                                                                      |
| Total square feet in area: 120_feet Inches                                                                                                                                                                                                                                                                                                                                                      |
| 6. Height above grade: feet inches                                                                                                                                                                                                                                                                                                                                                              |
| 7. Elevation (side of building or lot where the sign will be erected):                                                                                                                                                                                                                                                                                                                          |
| 8. Name of Sign Contractor/Erector: Omeca Sign + Lighting Time.                                                                                                                                                                                                                                                                                                                                 |
| Such sign shall comply with all provisions of Title 17 of the Chicago Municipal Code ("Zoning Ordinance") and all other provisions of the Municipal Code of Chicago governing the permitting, construction and maintenance and removal of signs and sign structures. Failure of the applicant and the applicant's Successors shall be grounds to invalidation or revocation of the sign permit. |
| Affletings Ward                                                                                                                                                                                                                                                                                                                                                                                 |
|                                                                                                                                                                                                                                                                                                                                                                                                 |