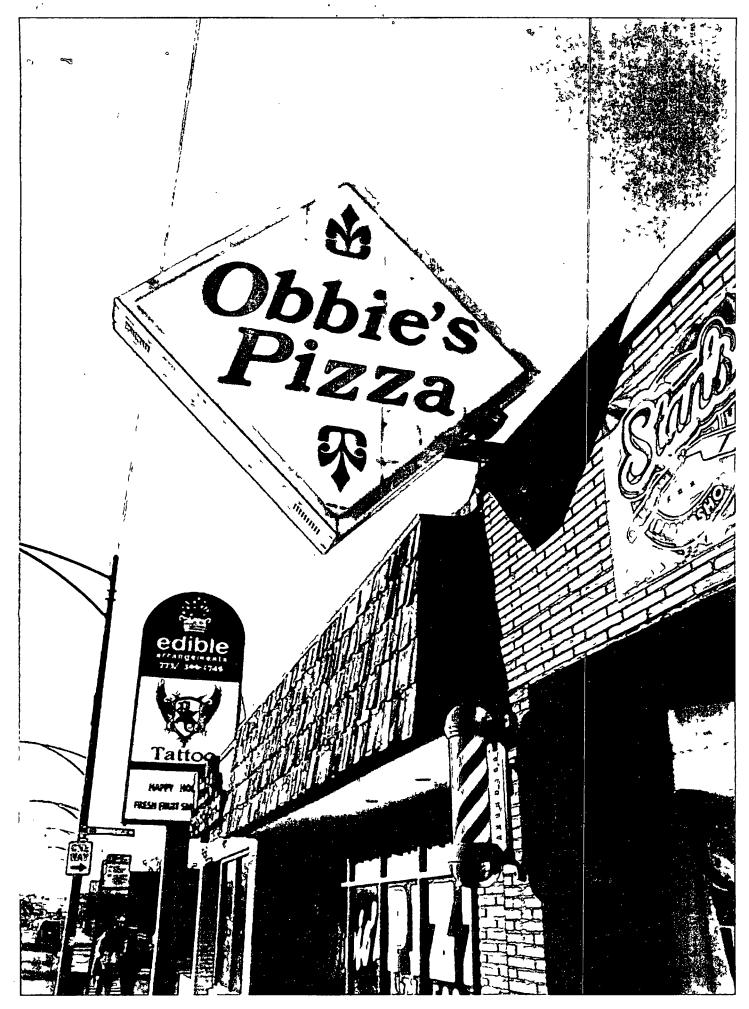

.

Diret #23

ORDINANCE OBBIES PIZZA Acct. No. 3086 - 1 Permit No. 1138041

Be It Ordained by the City Council of the City of Chicago:

SECTION 1. Permission and authority are hereby given and granted to OBBIES PIZZA, upon the terms and subject to the conditions of this ordinance to maintain and use one (1) sign(s) projecting over the public right-of-way attached to its premises known as 6654 W. Archer Ave..

Said sign structure(s) measures as follows; along W. Archer Avenue: One (1) at five (5) feet in length, five (5) feet in height and twelve point eight three (12.83) feet above grade level.

The location of said privilege shall be as shown on prints kept on file with the Department of Business Affairs and Consumer Protection and the Office of the City Clerk.