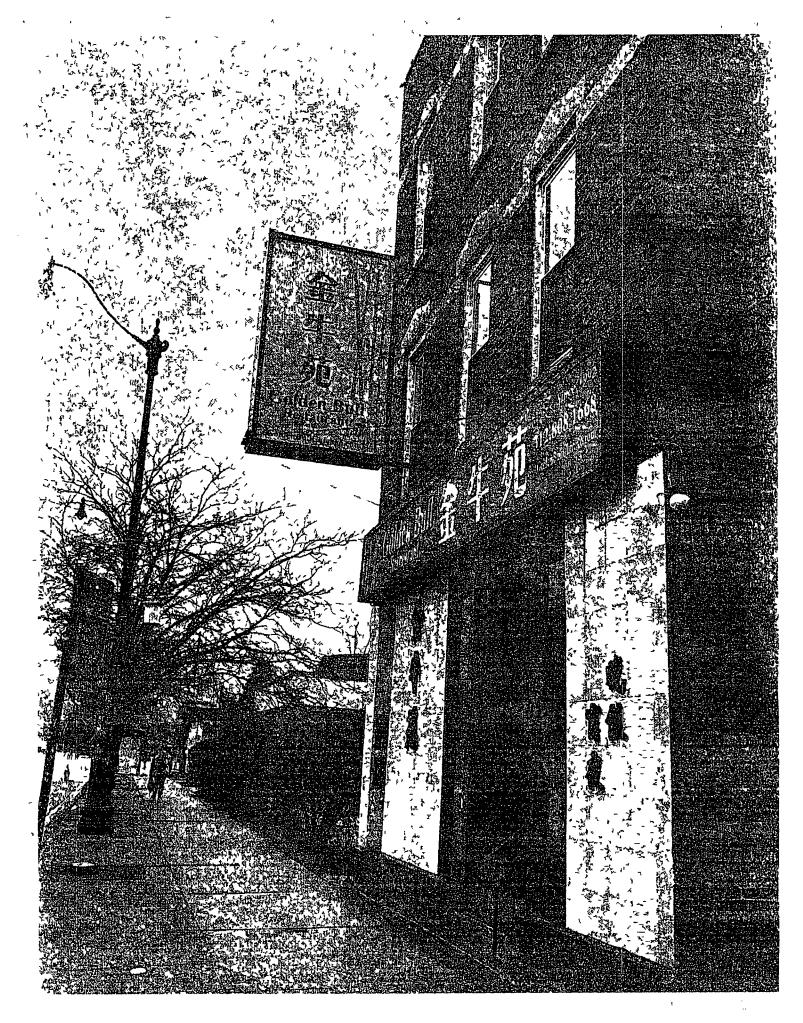

Be It Ordained by the City Council of the City of Chicago:

SECTION 1. Permission and authority are hereby given and granted to R G LEE CORP, upon the terms and subject to the conditions of this ordinance to maintain and use one (1) sign(s) projecting over the public right-of-way attached to its premises known as 242 W. Cermak Rd..

Said sign structure(s) measures as follows; along W. Cermak: One (1) at four (4) feet in length, eight (8) feet in height and twenty (20) feet above grade level.

The location of said privilege shall be as shown on prints kept on file with the Department of Business Affairs and Consumer Protection and the Office of the City Clerk.