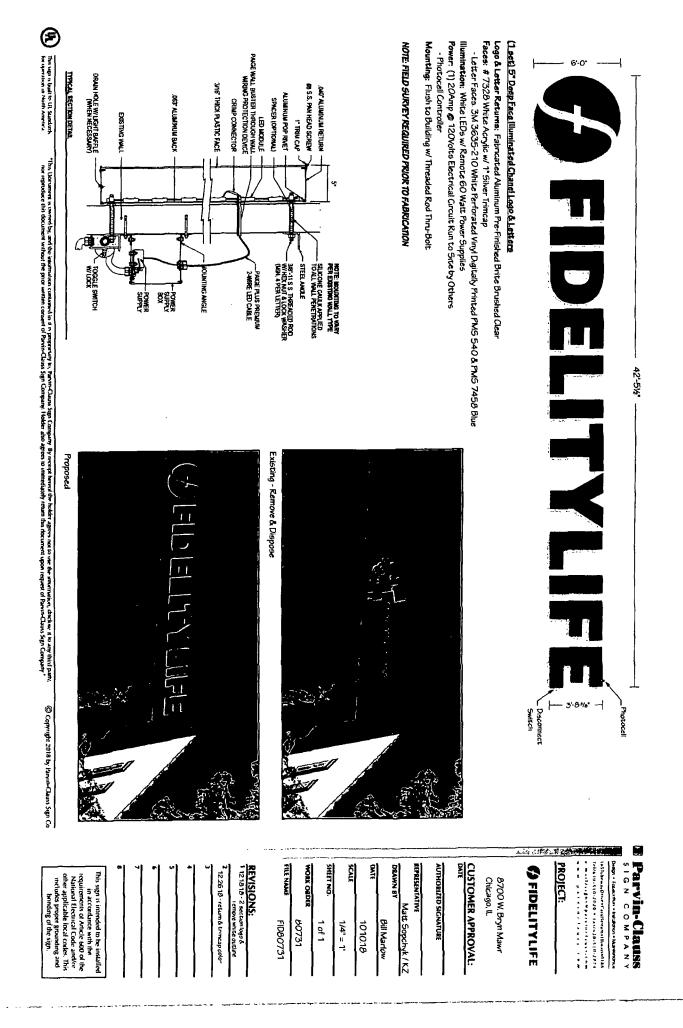

## **COUNCIL ORDER**

RE: Approval of sign over 100 square feet in area or over 24 feet above grade

ORDERED, that the City Council hereby approves the following sign application submitted by:

| Applicant*: Fidelity Life                                                                                                                                                                                |    |
|----------------------------------------------------------------------------------------------------------------------------------------------------------------------------------------------------------|----|
| (* The Applicant is the owner of the real property or the business tenant of the real property. Do not lis<br>the sign contractor, sign erector, sign company or advertising entity in the above space.) | st |
| This Order approves the following sign in accordance with Municipal Code of Chicago Section 13-20-68                                                                                                     | D: |
| Address of Sign: <u>8700 W Bryn Mawr Ave</u> Chicago, IL 606 <u>3</u>                                                                                                                                    | 1  |
| Zoning District: PD193                                                                                                                                                                                   |    |
| DOB Sign Permit Application #:                                                                                                                                                                           |    |
| Sign Details: X OR Off-premise                                                                                                                                                                           |    |
| 2. Static sign X OR Dynamic-image display sign                                                                                                                                                           |    |
| 3. Number of sign faces                                                                                                                                                                                  |    |
| 4. Projecting over the public way (Yes or No) If yes, Public Way Use #:                                                                                                                                  | _  |
| 5. Dimensions: Length <u>42</u> feet <u>5</u> inches Height <u>6</u> feet <u>0</u> inches                                                                                                                |    |
| Total square feet in area: feet inches                                                                                                                                                                   |    |
| 5. Height above grade: inches                                                                                                                                                                            |    |
| 7. Elevation (side of building or lot where the sign will be erected):                                                                                                                                   |    |
| 8. Name of Sign Contractor/Erector: Parvin-Clauss Sign Co                                                                                                                                                |    |

Alderman

41 51 Ward

| CITY OF CHICAGO<br>DEPARTMENT OF ZONING AND LAND USE PLANNING<br>SIGN SITE PLAN<br>(ALL INFORMATION MUST BE COMPLETED AND LEGIBLE)                                                                                                                                                                                                    |             |                |                    |                                                                                                                                                                                                                                                                                                    |                   |  |  |
|---------------------------------------------------------------------------------------------------------------------------------------------------------------------------------------------------------------------------------------------------------------------------------------------------------------------------------------|-------------|----------------|--------------------|----------------------------------------------------------------------------------------------------------------------------------------------------------------------------------------------------------------------------------------------------------------------------------------------------|-------------------|--|--|
| Site Address:                                                                                                                                                                                                                                                                                                                         | > W BR      | 4N MA          | MR,                | ] o                                                                                                                                                                                                                                                                                                | f applications    |  |  |
| Sign Company                                                                                                                                                                                                                                                                                                                          | N-CLAUS     | SAGN           | Rep Name:          | MARY CI                                                                                                                                                                                                                                                                                            | AREA              |  |  |
| Phone (630)/510 - 2                                                                                                                                                                                                                                                                                                                   | OOD EXT     | 1000 (Below: B | uilding, streets a | and location of sign on                                                                                                                                                                                                                                                                            | lot'or structure) |  |  |
| 0770<br>₩1<br>PD 258                                                                                                                                                                                                                                                                                                                  | 8750        | North          | PD 1               | 8600                                                                                                                                                                                                                                                                                               |                   |  |  |
| SIGN USE:<br>Bus. ID (On-premise)<br>Business Lice. #<br>USE PANCE<br>Advertising (Off-premise)<br>PERMIT TYPE:<br>New Construction<br>Change of Face<br>Previous Permit #<br>TOTAL SOUARE FOOTA(<br>Square footage of this propose<br>Gross area of all proposed sign<br>Area of all existing signs<br>(not including proposed) on Z | E Public Wa | ng<br>Building |                    | SIGN CHARACT<br>Non- Illuminated<br>Illuminated<br>Changing Image<br>Video Display<br>Flashing<br>DISTANCE FROM<br>Curb Line: 78!<br>Expressway, Toll Re<br>or Major Route<br>(n/a if over 1000 ft)<br>Park (over 10 acres)<br>Residential Zone 10<br>Existing Off-premise<br>same side of street: | $\frac{1}{200}$   |  |  |
| Signature : Revised 4/10)                                                                                                                                                                                                                                                                                                             | Cam         | <u>)</u> }     |                    | Date: 2                                                                                                                                                                                                                                                                                            | 11/19             |  |  |