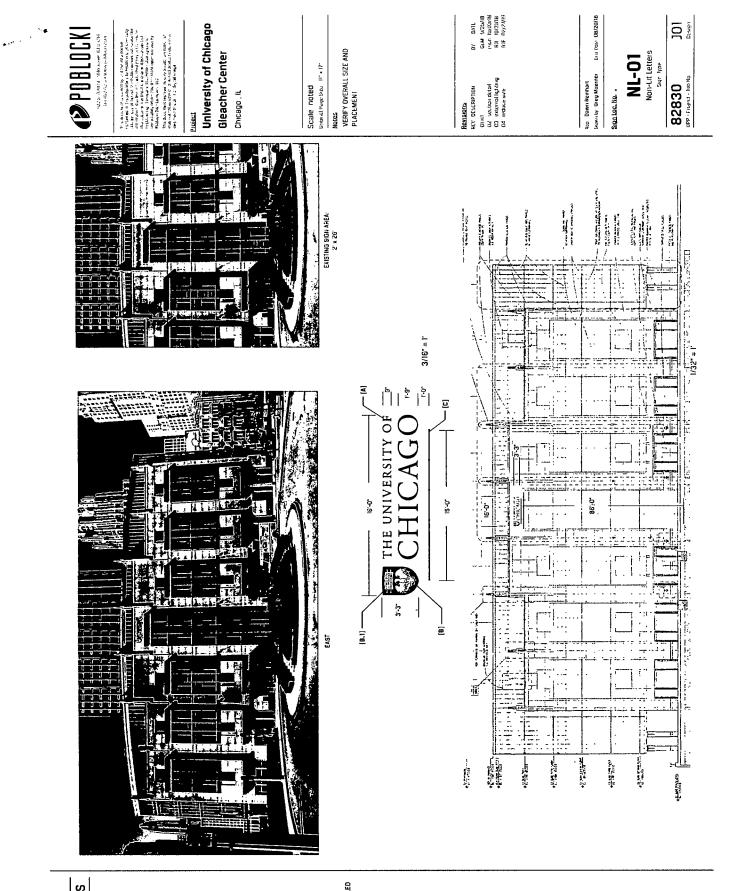

| (* The Applicant is the owner of the real property or the business tenant of the real property. Do not I<br>the sign contractor, sign erector, sign company or advertising entity in the above space.) | ist |
|--------------------------------------------------------------------------------------------------------------------------------------------------------------------------------------------------------|-----|
| This Order approves the following sign in accordance with Municipal Code of Chicago Section 13-20-680:                                                                                                 |     |
| Address of Sign: 450 N City Front Plaza Dr Chicago, IL 606                                                                                                                                             | 11  |
| Zoning District: PD-368                                                                                                                                                                                |     |
| DOB Sign Permit Application #: <u>100785027</u>                                                                                                                                                        |     |
| Sign Details:<br>1. On-premise X OR Off-premise                                                                                                                                                        |     |
| 2. Static sign X OR Dynamic-image display sign                                                                                                                                                         |     |
| 3. Number of sign faces <u>1</u>                                                                                                                                                                       |     |
| 4. Projecting over the public way <u>NO</u> (Yes or No) If yes, Public Way Use #:                                                                                                                      |     |
| 5. Dimensions: Length <u>16</u> feet <u>0</u> inches Height <u>3</u> feet <u>3</u> inches                                                                                                              |     |
| Total square feet in area: <u>52</u> feet inches                                                                                                                                                       |     |
| 6. Height above grade: <u>86</u> feet inches                                                                                                                                                           |     |
| 7. Elevation (side of building or lot where the sign will be erected): East                                                                                                                            |     |
| 8. Name of Sign Contractor/Erector: Poblocki Sign Company                                                                                                                                              |     |

Alderman

Ward

[A] - EXTERNALIV UIT LETTERS
Description: 2<sup>-</sup> Deep Fabricated
Mativalia: Unuminum
Mativalia: Unuminum
Pose & Return Color: Paint to match
Pose Sabaroon
Pose Sabaroon
Inatellation: Flush to wolf:
Refer to Engineering Detail

(B) - EXTERNALLY LIT LOGO Description: 2: Oeep Fabricated Mateript Junniumn Face & Return Color: Point to match PMS 202c Maroon Installation: Flush to well: Refer to Engineering Detail

(B.1) - LOGO Graphics Logo graphics: Paint White [C] - EXTERNAL LIGHT FIXTURES Description: SA Lumenfacade Maternel: Aluminum housing with white LEO wallwash. 5 sections 20 4 ft. length