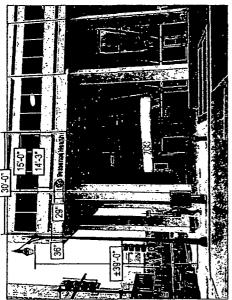

# Proposed Signage

Existing

EIFS WALL W/ FOAM INSULATION WALL

SCALE: 3/16"=1'-0"

**HEALTH** 

6 1/16" 24" (2'-0")

48 3/8"

111 3/8"

163 3/4" (13:7 3/4")

Proposed

このソ Drawing prepared by:

Location: 200 S Wacker Dr Chicago, IL 60606

AMITA HEALTH'

**Drawing** prepared for:

å E∞XXXXX Revision #: F Original 3 Rev 2 Rev 4 Rev 5 Rev 5 Rev 6

Pg. 2 Drawings are the exclusive property of ICON,. Any unauthorized use or duplication is not permitted.