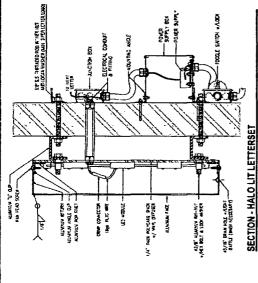

# Proposed Signage

Existing

EIFS WALL W/ FOAM INSULATION WALL

SCALE: 3/16"=1'-0"

**HEALTH** 

6 1/16" 24" (2'-0")

48 3/8"

111 3/8"

163 3/4" (13:7 3/4")

Proposed

このソ Drawing prepared by:

Location: 200 S Wacker Dr Chicago, IL 60606

AMITA HEALTH'

**Drawing** prepared for:

å E∞XXXXX Revision #: F Original 3 Rev 2 Rev 4 Rev 5 Rev 5 Rev 6

Pg. 2 Drawings are the exclusive property of ICON,. Any unauthorized use or duplication is not permitted.