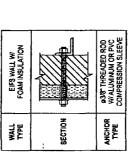

# Proposed Signage

Existing

EIFS WALL W/ FOAM INSULATION WALL

SCALE: 3/16"=1'-0"

**HEALTH** 

6 1/16" 24" (2'-0")

48 3/8"

111 3/8"