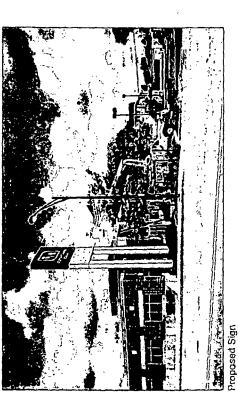

# Pylon Face Replacement 1/4" = 1'

5.0.

Remove & replace existing fabric facas with new as shown Decorated with vinyl graphics in respective colors

Paint existing cladding base & pylon head returns Blue as shown