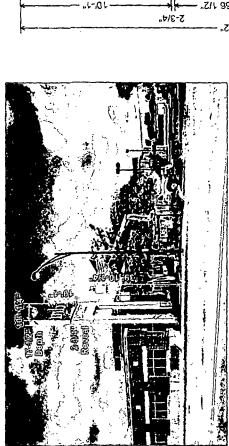

Existing Sign

# Pylon Face Replacement 1/4" = 1'

5.0.

Remove & replace existing fabric facas with new as shown Decorated with vinyl graphics in respective colors

Paint existing cladding base & pylon head returns Blue as shown