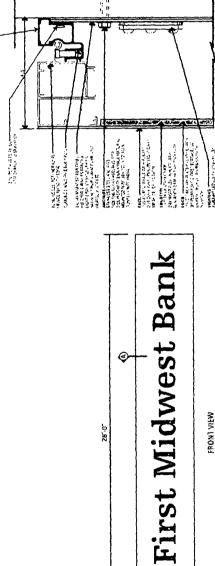

#### **COUNCIL ORDER**

| RE: Approval of sign over 100 square feet in area or over 24 feet above grade                                                                                                                                                                                                                                                                             |                                      |
|-----------------------------------------------------------------------------------------------------------------------------------------------------------------------------------------------------------------------------------------------------------------------------------------------------------------------------------------------------------|--------------------------------------|
| ORDERED, that the City Council hereby approves the following sign application sub                                                                                                                                                                                                                                                                         | mitted by:                           |
| Applicant*: First Midwest Bank                                                                                                                                                                                                                                                                                                                            |                                      |
| (* The Applicant is the owner of the real property or the business tenant of the rea                                                                                                                                                                                                                                                                      | I property. Do not list              |
| the sign contractor, sign erector, sign company or advertising entity in the above sp                                                                                                                                                                                                                                                                     | pace.                                |
| This Order approves the following sign in accordance with Municipal Code of Chica                                                                                                                                                                                                                                                                         | go Section 13-20-680:                |
| Address of Sign: 6366 S Archer                                                                                                                                                                                                                                                                                                                            | Chicago, IL 606 38                   |
| Zoning District: B3-1                                                                                                                                                                                                                                                                                                                                     |                                      |
| DOB Sign Permit Application #:                                                                                                                                                                                                                                                                                                                            |                                      |
| Sign Details:                                                                                                                                                                                                                                                                                                                                             |                                      |
| 1. On-premise OR Off-premise                                                                                                                                                                                                                                                                                                                              |                                      |
| 2. Static sign X OR Dynamic-image display sign                                                                                                                                                                                                                                                                                                            |                                      |
| 3. Number of sign faces                                                                                                                                                                                                                                                                                                                                   |                                      |
| 4. Projecting over the public way Y (Yes or No) If yes, Public Way Use #:                                                                                                                                                                                                                                                                                 |                                      |
| 5. Dimensions: Length 28 feet 0 inches Height 4 feet 0 in                                                                                                                                                                                                                                                                                                 | iches                                |
| Total square feet in area: $\frac{112}{1}$ feet $\frac{0}{1}$ inches                                                                                                                                                                                                                                                                                      |                                      |
| 6. Height above grade: 18 feet 0 inches                                                                                                                                                                                                                                                                                                                   |                                      |
| 7. Elevation (side of building or lot where the sign will be erected): South                                                                                                                                                                                                                                                                              |                                      |
| 8. Name of Sign Contractor/Erector: South Water Signs                                                                                                                                                                                                                                                                                                     |                                      |
| To be legal, such sign shall comply with all provisions of Title 17 of the Chicago Mur<br>Ordinance") and all other provisions of the Municipal Code governing the permitti<br>maintenance and removal of signs and sign structures. Fallure of the applicant and<br>successors to comply shall be grounds for invalidation or revocation of the sign per | ng, construction and the applicant's |
| $0.0$ $\sim 1.1$                                                                                                                                                                                                                                                                                                                                          |                                      |

Skyn Type

First Midwest Bank

6366 S Archer Avenue Chlcago, IL

Bank

4

7032452

7012452 - Chicago II. (Archit):2 - Drowings

(記記) Light Grey - to match PMS 421 Dark Gray - to match PMS 426

FRONT VIEW

3.0%

B-2 S.F. Illuminated Wall Sign scale 1/4" = 1:0"

AUTO CONTRACTOR