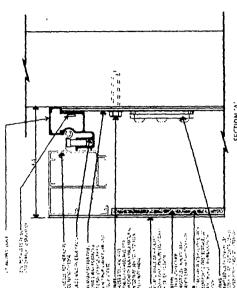

#### **COUNCIL ORDER**

| RE: Approval of sign over 100 square feet in area or over 24 feet above grade                                                                                                                                                                                                                                                                             |                                      |
|-----------------------------------------------------------------------------------------------------------------------------------------------------------------------------------------------------------------------------------------------------------------------------------------------------------------------------------------------------------|--------------------------------------|
| ORDERED, that the City Council hereby approves the following sign application sub                                                                                                                                                                                                                                                                         | mitted by:                           |
| Applicant*: First Midwest Bank                                                                                                                                                                                                                                                                                                                            |                                      |
| (* The Applicant is the owner of the real property or the business tenant of the rea                                                                                                                                                                                                                                                                      | I property. Do not list              |
| the sign contractor, sign erector, sign company or advertising entity in the above sp                                                                                                                                                                                                                                                                     | pace.                                |
| This Order approves the following sign in accordance with Municipal Code of Chica                                                                                                                                                                                                                                                                         | go Section 13-20-680:                |
| Address of Sign: 6366 S Archer                                                                                                                                                                                                                                                                                                                            | Chicago, IL 606 38                   |
| Zoning District: B3-1                                                                                                                                                                                                                                                                                                                                     |                                      |
| DOB Sign Permit Application #:                                                                                                                                                                                                                                                                                                                            |                                      |
| Sign Details:                                                                                                                                                                                                                                                                                                                                             |                                      |
| 1. On-premise OR Off-premise                                                                                                                                                                                                                                                                                                                              |                                      |
| 2. Static sign X OR Dynamic-image display sign                                                                                                                                                                                                                                                                                                            |                                      |
| 3. Number of sign faces                                                                                                                                                                                                                                                                                                                                   |                                      |
| 4. Projecting over the public way Y (Yes or No) If yes, Public Way Use #:                                                                                                                                                                                                                                                                                 |                                      |
| 5. Dimensions: Length 28 feet 0 inches Height 4 feet 0 in                                                                                                                                                                                                                                                                                                 | iches                                |
| Total square feet in area: $\frac{112}{1}$ feet $\frac{0}{1}$ inches                                                                                                                                                                                                                                                                                      |                                      |
| 6. Height above grade: 18 feet 0 inches                                                                                                                                                                                                                                                                                                                   |                                      |
| 7. Elevation (side of building or lot where the sign will be erected): South                                                                                                                                                                                                                                                                              |                                      |
| 8. Name of Sign Contractor/Erector: South Water Signs                                                                                                                                                                                                                                                                                                     |                                      |
| To be legal, such sign shall comply with all provisions of Title 17 of the Chicago Mur<br>Ordinance") and all other provisions of the Municipal Code governing the permitti<br>maintenance and removal of signs and sign structures. Fallure of the applicant and<br>successors to comply shall be grounds for invalidation or revocation of the sign per | ng, construction and the applicant's |
| $0.0$ $\sim 1.1$                                                                                                                                                                                                                                                                                                                                          |                                      |

Skyn Type

First Midwest Bank

6366 S Archer Avenue Chlcago, IL

Bank

4

7032452

7012452 - Chicago II. (Archit):2 - Drowings

(記記) Light Grey - to match PMS 421 Dark Gray - to match PMS 426