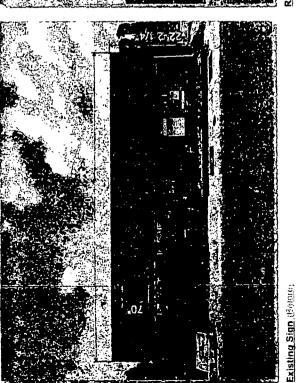

Skyn Type

First Midwest Bank

6366 S Archer Avenue Chlcago, IL

Bank

4

7032452

7012452 - Chicago II. (Archit):2 - Drowings

(記記) Light Grey - to match PMS 421 Dark Gray - to match PMS 426

01 25.19

Purple - to match PMS 2613

MAIN ID

SouthWaterSigns

934 CHURCH ROAD, ELMHURST, IL 60128 TEL: 630 313 4900 FAX, 630 333,4915

CONTRANT TOTAL VALUE AND ALT DESTRUCT OF THE DOLY PROPERTY OF VALUE AND ALT SALES SALES OF VALUE OF THE WAY NOT THE SALES SALES OF VALUE OF THE SALES SALES OF VALUE OF THE SALES SALES SALES SALES OF THE SALES SALES OF THE SALES SALES OF THE SALES SALES SALES OF THE SALES SALES SALES OF THE SALES SALE

FRONT VIEW

3.0%

B-2 S.F. Illuminated Wall Sign scale 1/4" = 1:0"

AUTO CONTRACTOR