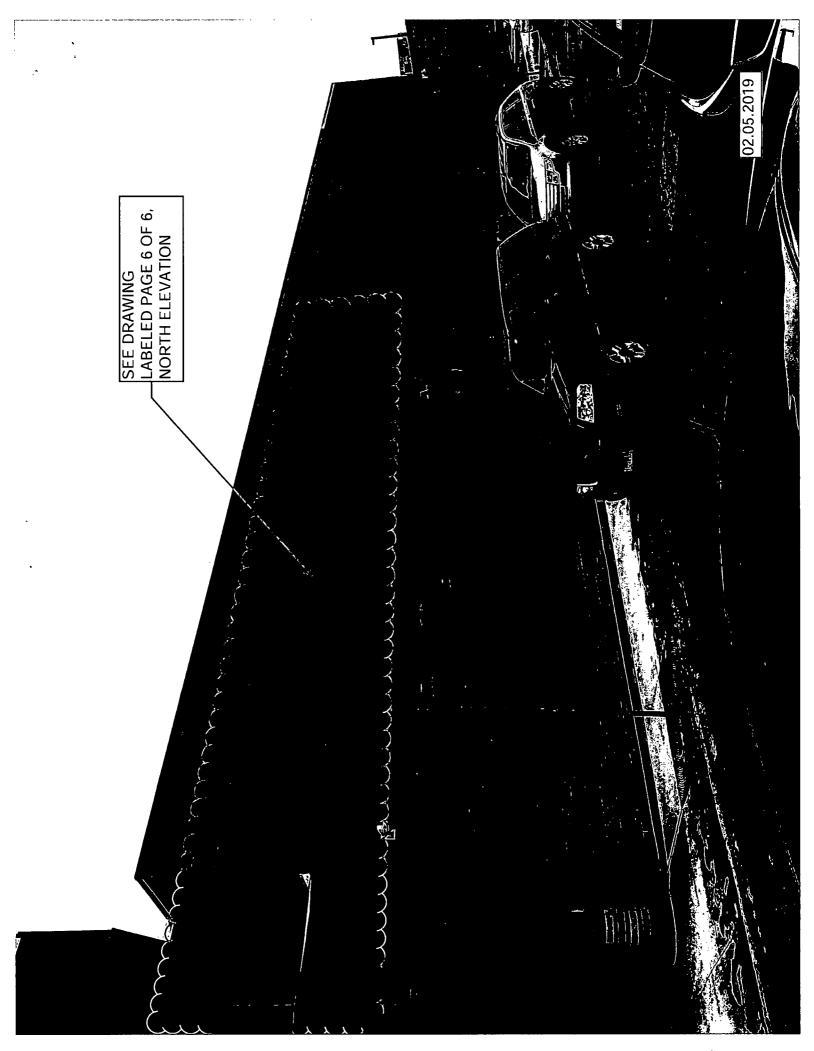

### **COUNCIL ORDER**

| RE: Approval of sign over 100 square feet in area or over 24 feet above grade                                                                                                                                                                                                                                                                                                                                |
|--------------------------------------------------------------------------------------------------------------------------------------------------------------------------------------------------------------------------------------------------------------------------------------------------------------------------------------------------------------------------------------------------------------|
| ORDERED, that the City Council hereby approves the following sign application submitted by:                                                                                                                                                                                                                                                                                                                  |
| Applicant*: Joseph Lesch (Lawndale Christian Health Center)  (* The Applicant is the owner of the real property or the business tenant of the real property. Do not list the sign contractor, sign erector, sign company or advertising entity in the above space.)                                                                                                                                          |
| This Order approves the following sign in accordance with Municipal Code of Chicago Section 13-20-680:                                                                                                                                                                                                                                                                                                       |
| Address of Sign:3745 W. Ogden AveChicago, IL 606_23                                                                                                                                                                                                                                                                                                                                                          |
| Zoning District: C1-2                                                                                                                                                                                                                                                                                                                                                                                        |
| DOB Sign Permit Application #:100800331                                                                                                                                                                                                                                                                                                                                                                      |
| Sign Details:  1. On-premise X OR Off-premise                                                                                                                                                                                                                                                                                                                                                                |
| 2. Static sign X OR Dynamic-image display sign                                                                                                                                                                                                                                                                                                                                                               |
| 3. Number of sign faces1                                                                                                                                                                                                                                                                                                                                                                                     |
| 4. Projecting over the public way Y (Yes or No) If yes, Public Way Use #: 1138217                                                                                                                                                                                                                                                                                                                            |
| 5. Dimensions: Length 33 feet 9 inches Height 3 feet 6 inches                                                                                                                                                                                                                                                                                                                                                |
| Total square feet in area: 118 feet 1 inches                                                                                                                                                                                                                                                                                                                                                                 |
| 6. Height above grade: 17 feet 0 inches                                                                                                                                                                                                                                                                                                                                                                      |
| 7. Elevation (side of building or lot where the sign will be erected): North                                                                                                                                                                                                                                                                                                                                 |
| 8. Name of Sign Contractor/Erector: Comet Neon, Inc.                                                                                                                                                                                                                                                                                                                                                         |
| To be legal, such sign shall comply with all provisions of Title 17 of the Chicago Municipal Code ("Zoning Ordinance") and all other provisions of the Municipal Code governing the permitting, construction and maintenance and removal of signs and sign structures. Failure of the applicant and the applicant's successors to comply shall be grounds for invalidation or revocation of the sign permit. |
| Alderman Ward                                                                                                                                                                                                                                                                                                                                                                                                |
| Alderman                                                                                                                                                                                                                                                                                                                                                                                                     |