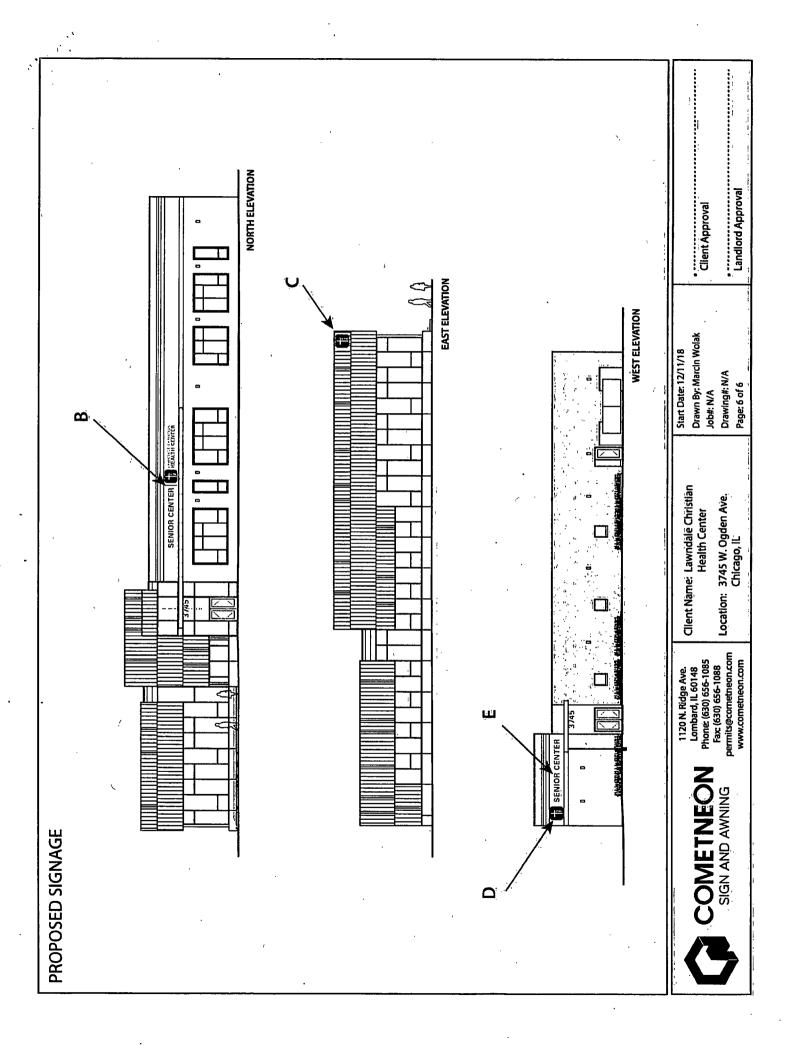

### **COUNCIL ORDER**

| RE: Approval of sign over 100 square feet in area or over 24 feet above grade                                                                                                                                                                                                                                                                                                                                |
|--------------------------------------------------------------------------------------------------------------------------------------------------------------------------------------------------------------------------------------------------------------------------------------------------------------------------------------------------------------------------------------------------------------|
| ORDERED, that the City Council hereby approves the following sign application submitted by:                                                                                                                                                                                                                                                                                                                  |
| Applicant*: Joseph Lesch (Lawndale Christian Health Center)  (* The Applicant is the owner of the real property or the business tenant of the real property. Do not list the sign contractor, sign erector, sign company or advertising entity in the above space.)                                                                                                                                          |
| This Order approves the following sign in accordance with Municipal Code of Chicago Section 13-20-680:                                                                                                                                                                                                                                                                                                       |
| Address of Sign:3745 W. Ogden AveChicago, IL 606_23                                                                                                                                                                                                                                                                                                                                                          |
| Zoning District: C1-2                                                                                                                                                                                                                                                                                                                                                                                        |
| DOB Sign Permit Application #:100800331                                                                                                                                                                                                                                                                                                                                                                      |
| Sign Details:  1. On-premise X OR Off-premise                                                                                                                                                                                                                                                                                                                                                                |
| 2. Static sign X OR Dynamic-image display sign                                                                                                                                                                                                                                                                                                                                                               |
| 3. Number of sign faces1                                                                                                                                                                                                                                                                                                                                                                                     |
| 4. Projecting over the public way Y (Yes or No) If yes, Public Way Use #: 1138217                                                                                                                                                                                                                                                                                                                            |
| 5. Dimensions: Length 33 feet 9 inches Height 3 feet 6 inches                                                                                                                                                                                                                                                                                                                                                |
| Total square feet in area: 118 feet 1 inches                                                                                                                                                                                                                                                                                                                                                                 |
| 6. Height above grade: 17 feet 0 inches                                                                                                                                                                                                                                                                                                                                                                      |
| 7. Elevation (side of building or lot where the sign will be erected): North                                                                                                                                                                                                                                                                                                                                 |
| 8. Name of Sign Contractor/Erector: Comet Neon, Inc.                                                                                                                                                                                                                                                                                                                                                         |
| To be legal, such sign shall comply with all provisions of Title 17 of the Chicago Municipal Code ("Zoning Ordinance") and all other provisions of the Municipal Code governing the permitting, construction and maintenance and removal of signs and sign structures. Failure of the applicant and the applicant's successors to comply shall be grounds for invalidation or revocation of the sign permit. |
| Alderman Ward                                                                                                                                                                                                                                                                                                                                                                                                |
| Alderman                                                                                                                                                                                                                                                                                                                                                                                                     |