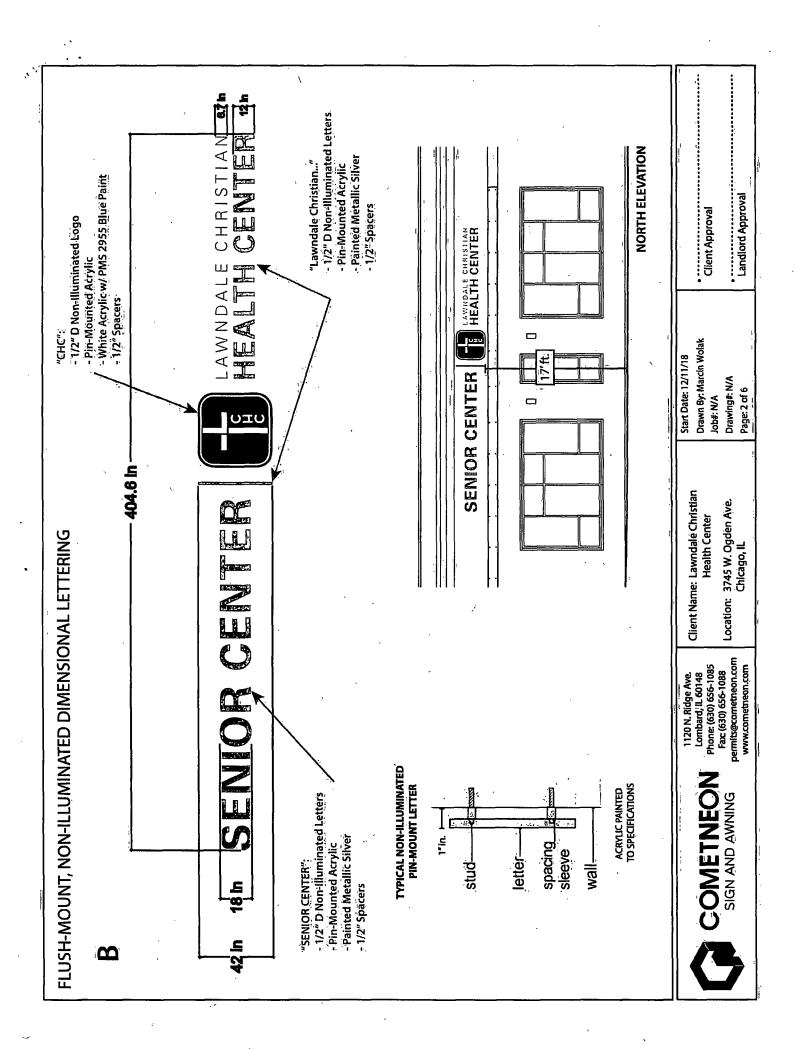

### **COUNCIL ORDER**

| RE: Approval of sign over 100 square feet in area or over 24 feet above grade                                                                                                                                                                                                                                                                                                                                |
|--------------------------------------------------------------------------------------------------------------------------------------------------------------------------------------------------------------------------------------------------------------------------------------------------------------------------------------------------------------------------------------------------------------|
| ORDERED, that the City Council hereby approves the following sign application submitted by:                                                                                                                                                                                                                                                                                                                  |
| Applicant*: Joseph Lesch (Lawndale Christian Health Center)  (* The Applicant is the owner of the real property or the business tenant of the real property. Do not list the sign contractor, sign erector, sign company or advertising entity in the above space.)                                                                                                                                          |
| This Order approves the following sign in accordance with Municipal Code of Chicago Section 13-20-680:                                                                                                                                                                                                                                                                                                       |
| Address of Sign:3745 W. Ogden AveChicago, IL 606_23                                                                                                                                                                                                                                                                                                                                                          |
| Zoning District: C1-2                                                                                                                                                                                                                                                                                                                                                                                        |
| DOB Sign Permit Application #:100800331                                                                                                                                                                                                                                                                                                                                                                      |
| Sign Details:  1. On-premise X OR Off-premise                                                                                                                                                                                                                                                                                                                                                                |
| 2. Static sign X OR Dynamic-image display sign                                                                                                                                                                                                                                                                                                                                                               |
| 3. Number of sign faces1                                                                                                                                                                                                                                                                                                                                                                                     |
| 4. Projecting over the public way Y (Yes or No) If yes, Public Way Use #: 1138217                                                                                                                                                                                                                                                                                                                            |
| 5. Dimensions: Length 33 feet 9 inches Height 3 feet 6 inches                                                                                                                                                                                                                                                                                                                                                |
| Total square feet in area: 118 feet 1 inches                                                                                                                                                                                                                                                                                                                                                                 |
| 6. Height above grade: 17 feet 0 inches                                                                                                                                                                                                                                                                                                                                                                      |
| 7. Elevation (side of building or lot where the sign will be erected): North                                                                                                                                                                                                                                                                                                                                 |
| 8. Name of Sign Contractor/Erector: Comet Neon, Inc.                                                                                                                                                                                                                                                                                                                                                         |
| To be legal, such sign shall comply with all provisions of Title 17 of the Chicago Municipal Code ("Zoning Ordinance") and all other provisions of the Municipal Code governing the permitting, construction and maintenance and removal of signs and sign structures. Failure of the applicant and the applicant's successors to comply shall be grounds for invalidation or revocation of the sign permit. |
| Alderman Ward                                                                                                                                                                                                                                                                                                                                                                                                |
| Alderman                                                                                                                                                                                                                                                                                                                                                                                                     |