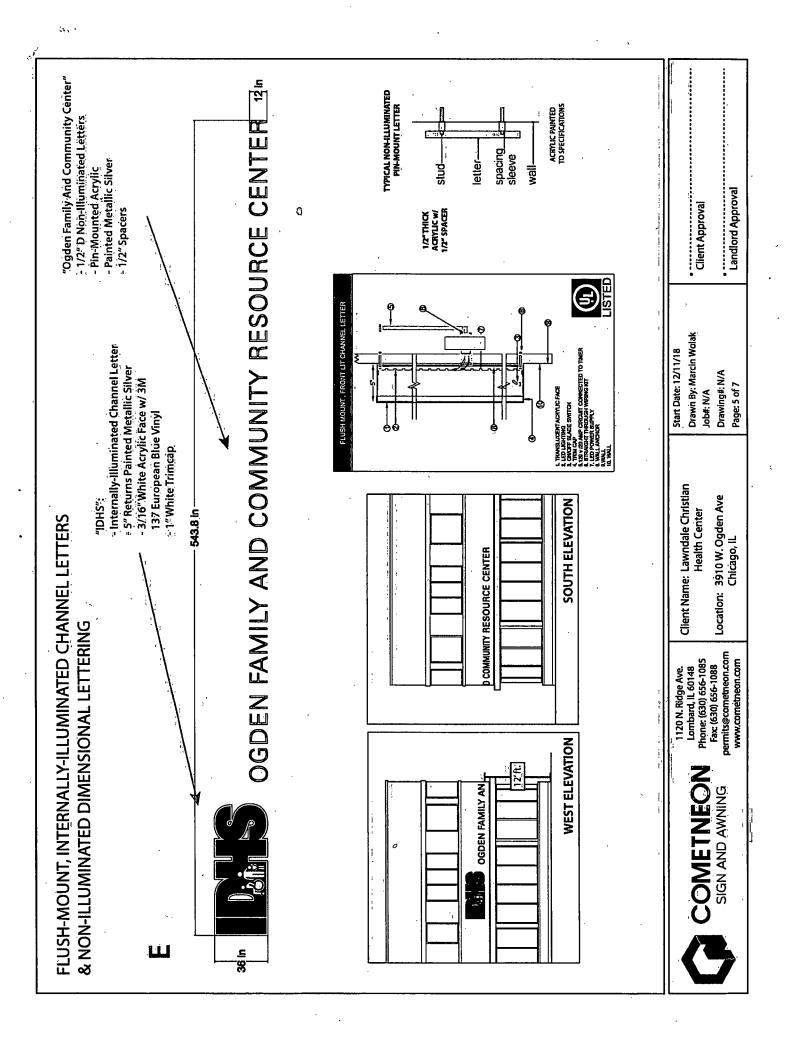

### **COUNCIL ORDER**

| RE: Approval of sign over 100 square feet in area or over 24 feet above grade                                                                                                                                                                                                                                                                                                                                |
|--------------------------------------------------------------------------------------------------------------------------------------------------------------------------------------------------------------------------------------------------------------------------------------------------------------------------------------------------------------------------------------------------------------|
| ORDERED, that the City Council hereby approves the following sign application submitted by:                                                                                                                                                                                                                                                                                                                  |
| Applicant*: Joseph Lesch (Lawndale Christian Health Center)                                                                                                                                                                                                                                                                                                                                                  |
| (* The Applicant is the owner of the real property or the business tenant of the real property. Do not list the sign contractor, sign erector, sign company or advertising entity in the above space.)                                                                                                                                                                                                       |
| This Order approves the following sign in accordance with Municipal Code of Chicago Section 13-20-680:                                                                                                                                                                                                                                                                                                       |
| Address of Sign: 3910 W. Ogden Ave. Chicago, IL 606                                                                                                                                                                                                                                                                                                                                                          |
| Zoning District: C2-2                                                                                                                                                                                                                                                                                                                                                                                        |
| DOB Sign Permit Application #: 100800545                                                                                                                                                                                                                                                                                                                                                                     |
| Sign Details:  1. On-premise X OR Off-premise                                                                                                                                                                                                                                                                                                                                                                |
| 2. Static sign X OR Dynamic-Image display sign                                                                                                                                                                                                                                                                                                                                                               |
| 3. Number of sign faces1                                                                                                                                                                                                                                                                                                                                                                                     |
| 4. Projecting over the public way Y (Yes or No) If yes, Public Way Use #: 1\3826                                                                                                                                                                                                                                                                                                                             |
| 5. Dimensions: Length 45 feet 4 inches Height 3 feet 0 inches                                                                                                                                                                                                                                                                                                                                                |
| Total square feet in area: 136 feet 0 inches                                                                                                                                                                                                                                                                                                                                                                 |
| 6. Height above grade: 12 feet 0 inches                                                                                                                                                                                                                                                                                                                                                                      |
| 7. Elevation (side of building or lot where the sign will be erected):                                                                                                                                                                                                                                                                                                                                       |
| 8. Name of Sign Contractor/Erector: Comet Neon, Inc.                                                                                                                                                                                                                                                                                                                                                         |
| To be legal, such sign shall comply with all provisions of Title 17 of the Chicago Municipal Code ("Zoning Ordinance") and all other provisions of the Municipal Code governing the permitting, construction and maintenance and removal of signs and sign structures. Failure of the applicant and the applicant's successors to comply shall be grounds for invalidation or revocation of the sign permit. |
| Stato. 24                                                                                                                                                                                                                                                                                                                                                                                                    |
| Alderman ( Ward                                                                                                                                                                                                                                                                                                                                                                                              |

02.05.2019 LABELED PAGE 7 OF 7 SOUTH ELEVATION SEE DRAWING