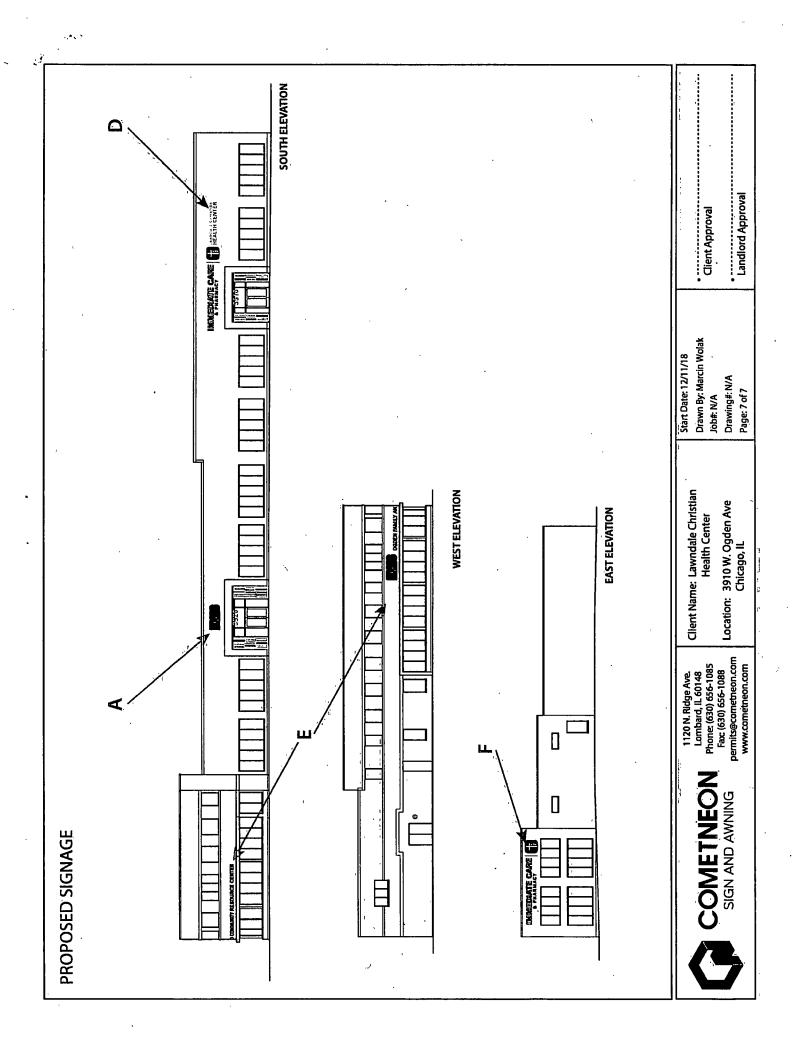

### **COUNCIL ORDER**

| RE: Approval of sign over 100 square feet in area or over 24 feet above grade                                                                                                                                                                                                                                                                                                                                |
|--------------------------------------------------------------------------------------------------------------------------------------------------------------------------------------------------------------------------------------------------------------------------------------------------------------------------------------------------------------------------------------------------------------|
| ORDERED, that the City Council hereby approves the following sign application submitted by:                                                                                                                                                                                                                                                                                                                  |
| Applicant*: Joseph Lesch (Lawndale Christian Health Center)                                                                                                                                                                                                                                                                                                                                                  |
| (* The Applicant is the owner of the real property or the business tenant of the real property. Do not list the sign contractor, sign erector, sign company or advertising entity in the above space.)                                                                                                                                                                                                       |
| This Order approves the following sign in accordance with Municipal Code of Chicago Section 13-20-680:                                                                                                                                                                                                                                                                                                       |
| Address of Sign: 3910 W. Ogden Ave. Chicago, IL 606                                                                                                                                                                                                                                                                                                                                                          |
| Zoning District: C2-2                                                                                                                                                                                                                                                                                                                                                                                        |
| DOB Sign Permit Application #: 100800545                                                                                                                                                                                                                                                                                                                                                                     |
| Sign Details:  1. On-premise X OR Off-premise                                                                                                                                                                                                                                                                                                                                                                |
| 2. Static sign X OR Dynamic-Image display sign                                                                                                                                                                                                                                                                                                                                                               |
| 3. Number of sign faces1                                                                                                                                                                                                                                                                                                                                                                                     |
| 4. Projecting over the public way Y (Yes or No) If yes, Public Way Use #: 1\3826                                                                                                                                                                                                                                                                                                                             |
| 5. Dimensions: Length 45 feet 4 inches Height 3 feet 0 inches                                                                                                                                                                                                                                                                                                                                                |
| Total square feet in area: 136 feet 0 inches                                                                                                                                                                                                                                                                                                                                                                 |
| 6. Height above grade: 12 feet 0 inches                                                                                                                                                                                                                                                                                                                                                                      |
| 7. Elevation (side of building or lot where the sign will be erected):                                                                                                                                                                                                                                                                                                                                       |
| 8. Name of Sign Contractor/Erector: Comet Neon, Inc.                                                                                                                                                                                                                                                                                                                                                         |
| To be legal, such sign shall comply with all provisions of Title 17 of the Chicago Municipal Code ("Zoning Ordinance") and all other provisions of the Municipal Code governing the permitting, construction and maintenance and removal of signs and sign structures. Failure of the applicant and the applicant's successors to comply shall be grounds for invalidation or revocation of the sign permit. |
| Stato. 24                                                                                                                                                                                                                                                                                                                                                                                                    |
| Alderman ( Ward                                                                                                                                                                                                                                                                                                                                                                                              |

02.05.2019 LABELED PAGE 7 OF 7 SOUTH ELEVATION SEE DRAWING