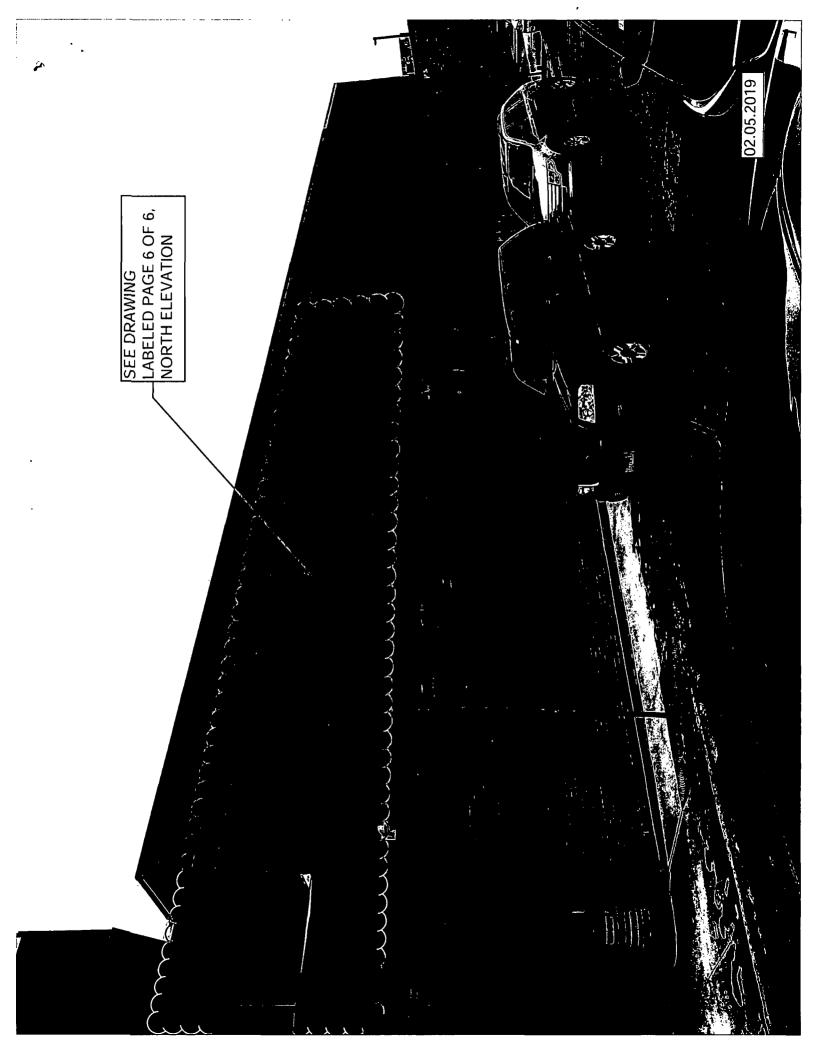

## **COUNCIL ORDER**

| RE: Approval of sign over 100 square feet in area or over 24 feet above grade                                                                                                                                                                                                                                                                                                                                |
|--------------------------------------------------------------------------------------------------------------------------------------------------------------------------------------------------------------------------------------------------------------------------------------------------------------------------------------------------------------------------------------------------------------|
| ORDERED, that the City Council hereby approves the following sign application submitted by:                                                                                                                                                                                                                                                                                                                  |
| Applicant*: Joseph Lesch (Lawndale Christian Health Center)  (* The Applicant is the owner of the real property or the business tenant of the real property. Do not list the sign contractor, sign erector, sign company or advertising entity in the above space.)                                                                                                                                          |
| This Order approves the following sign in accordance with Municipal Code of Chicago Section 13-20-680:                                                                                                                                                                                                                                                                                                       |
| Address of Sign: 3745 W. Ogden Ave Chicago, IL 606 23                                                                                                                                                                                                                                                                                                                                                        |
| Zoning District: C1-2                                                                                                                                                                                                                                                                                                                                                                                        |
| DOB Sign Permit Application #:100800336                                                                                                                                                                                                                                                                                                                                                                      |
| Sign Details:  1. On-premise X OR Off-premise                                                                                                                                                                                                                                                                                                                                                                |
| 2. Static sign X OR Dynamic-image display sign                                                                                                                                                                                                                                                                                                                                                               |
| 3. Number of sign faces 1                                                                                                                                                                                                                                                                                                                                                                                    |
| 4. Projecting over the public way N (Yes or No) If yes, Public Way Use #: 1138217                                                                                                                                                                                                                                                                                                                            |
| 5. Dimensions: Length 3 feet 6 inches Height 3 feet 6 inches                                                                                                                                                                                                                                                                                                                                                 |
| Total square feet in area: 12 feet 3 inches                                                                                                                                                                                                                                                                                                                                                                  |
| 6. Height above grade: 23 feet 0 inches 26 ft 6 in to top                                                                                                                                                                                                                                                                                                                                                    |
| 7. Elevation (side of building or lot where the sign will be erected):                                                                                                                                                                                                                                                                                                                                       |
| 8. Name of Sign Contractor/Erector: Comet Neon, Inc.                                                                                                                                                                                                                                                                                                                                                         |
| To be legal, such sign shall comply with all provisions of Title 17 of the Chicago Municipal Code ("Zoning Ordinance") and all other provisions of the Municipal Code governing the permitting, construction and maintenance and removal of signs and sign structures. Failure of the applicant and the applicant's successors to comply shall be grounds for invalidation or revocation of the sign permit. |
| NO Sat. 24                                                                                                                                                                                                                                                                                                                                                                                                   |
| Alderman Ward                                                                                                                                                                                                                                                                                                                                                                                                |