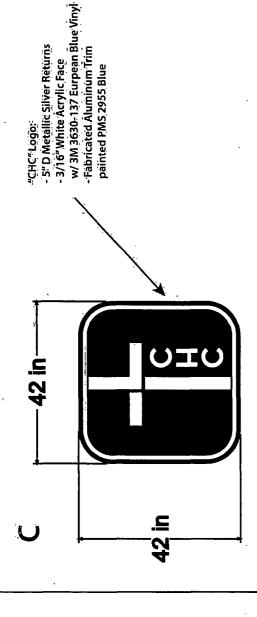

# FLUSH-MOUNT, INTERNALLY-ILLUMINATED LOGOS

**EAST ELEVATION** 

Drawn By: Marcin Wolak Start Date: 12/11/18

Drawing#: N/A Page: 3 of 6 Job#: N/A

Client Approval

Landlord Approval

COMETNEON SIGN AND AWNING

Client Name: Lawndale Christian Health Center Lombard, IL 60148 Phone: (630) 656-1085 Fax: (630) 656-1088 permits@cometneon.com www.cometneon.com

1120 N. Ridge Ave.

Location: 3745 W. Ogden Ave. Chicago, IL