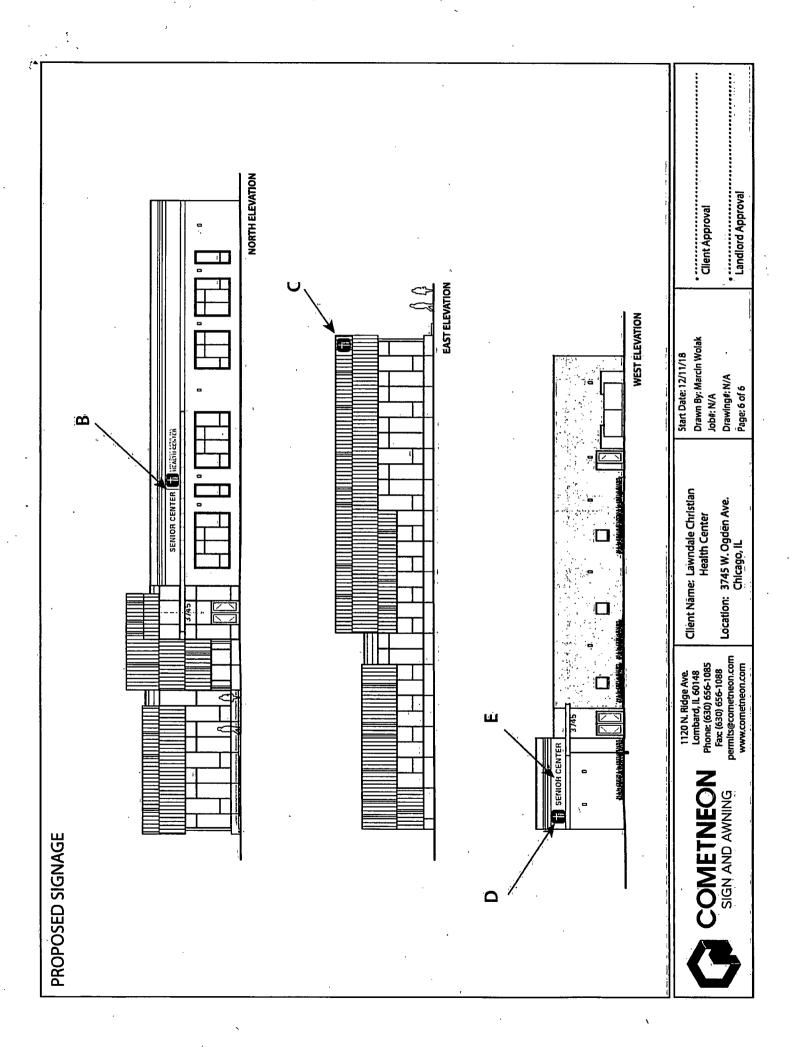

## **COUNCIL ORDER**

| RE: Approval of sign over 100 square feet in area or over 24 feet above grade                                                                                                                                                                                                                                                                                                                                |
|--------------------------------------------------------------------------------------------------------------------------------------------------------------------------------------------------------------------------------------------------------------------------------------------------------------------------------------------------------------------------------------------------------------|
| ORDERED, that the City Council hereby approves the following sign application submitted by:                                                                                                                                                                                                                                                                                                                  |
| Applicant*: Joseph Lesch (Lawndale Christian Health Center)  (* The Applicant is the owner of the real property or the business tenant of the real property. Do not list the sign contractor, sign erector, sign company or advertising entity in the above space.)                                                                                                                                          |
| This Order approves the following sign in accordance with Municipal Code of Chicago Section 13-20-680:                                                                                                                                                                                                                                                                                                       |
| Address of Sign: 3745 W. Ogden Ave Chicago, IL 606 23                                                                                                                                                                                                                                                                                                                                                        |
| Zoning District: C1-2                                                                                                                                                                                                                                                                                                                                                                                        |
| DOB Sign Permit Application #:100800336                                                                                                                                                                                                                                                                                                                                                                      |
| Sign Details:  1. On-premise X OR Off-premise                                                                                                                                                                                                                                                                                                                                                                |
| 2. Static sign X OR Dynamic-image display sign                                                                                                                                                                                                                                                                                                                                                               |
| 3. Number of sign faces 1                                                                                                                                                                                                                                                                                                                                                                                    |
| 4. Projecting over the public way N (Yes or No) If yes, Public Way Use #: 1138217                                                                                                                                                                                                                                                                                                                            |
| 5. Dimensions: Length 3 feet 6 inches Height 3 feet 6 inches                                                                                                                                                                                                                                                                                                                                                 |
| Total square feet in area: 12 feet 3 inches                                                                                                                                                                                                                                                                                                                                                                  |
| 6. Height above grade: 23 feet 0 inches 26 ft 6 in to top                                                                                                                                                                                                                                                                                                                                                    |
| 7. Elevation (side of building or lot where the sign will be erected):                                                                                                                                                                                                                                                                                                                                       |
| 8. Name of Sign Contractor/Erector: Comet Neon, Inc.                                                                                                                                                                                                                                                                                                                                                         |
| To be legal, such sign shall comply with all provisions of Title 17 of the Chicago Municipal Code ("Zoning Ordinance") and all other provisions of the Municipal Code governing the permitting, construction and maintenance and removal of signs and sign structures. Failure of the applicant and the applicant's successors to comply shall be grounds for invalidation or revocation of the sign permit. |
| NO Sat. 24                                                                                                                                                                                                                                                                                                                                                                                                   |
| Alderman Ward                                                                                                                                                                                                                                                                                                                                                                                                |

# FLUSH-MOUNT, INTERNALLY-ILLUMINATED LOGOS

**EAST ELEVATION** 

Drawn By: Marcin Wolak Start Date: 12/11/18

Drawing#: N/A Page: 3 of 6 Job#: N/A

Client Approval

Landlord Approval

COMETNEON SIGN AND AWNING

Client Name: Lawndale Christian Health Center Lombard, IL 60148 Phone: (630) 656-1085 Fax: (630) 656-1088 permits@cometneon.com www.cometneon.com