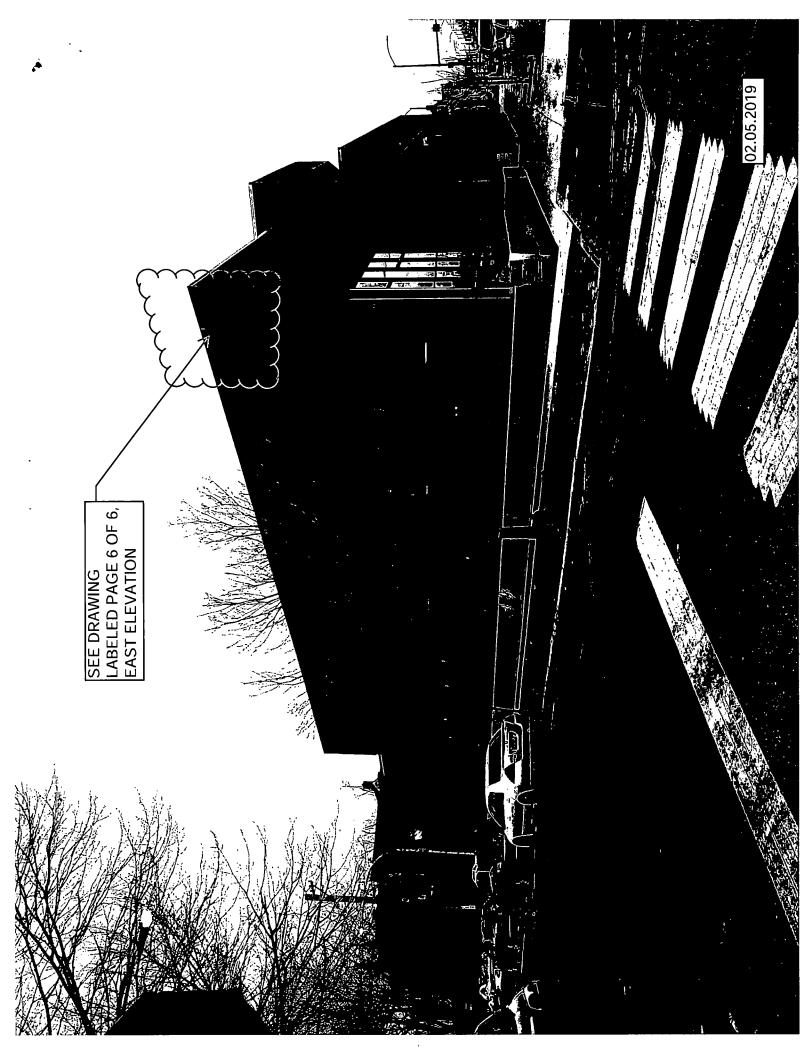

## **COUNCIL ORDER**

| RE: Approval of sign over 100 square feet in area or over 24 feet above grade                                                                                                                                                                                                                                                                                                                                |
|--------------------------------------------------------------------------------------------------------------------------------------------------------------------------------------------------------------------------------------------------------------------------------------------------------------------------------------------------------------------------------------------------------------|
| ORDERED, that the City Council hereby approves the following sign application submitted by:                                                                                                                                                                                                                                                                                                                  |
| Applicant*: Joseph Lesch (Lawndale Christian Health Center)  (* The Applicant is the owner of the real property or the business tenant of the real property. Do not list the sign contractor, sign erector, sign company or advertising entity in the above space.)                                                                                                                                          |
| This Order approves the following sign in accordance with Municipal Code of Chicago Section 13-20-680:                                                                                                                                                                                                                                                                                                       |
| Address of Sign: 3745 W. Ogden Ave Chicago, IL 606 23                                                                                                                                                                                                                                                                                                                                                        |
| Zoning District: C1-2                                                                                                                                                                                                                                                                                                                                                                                        |
| DOB Sign Permit Application #:100800336                                                                                                                                                                                                                                                                                                                                                                      |
| Sign Details:  1. On-premise X OR Off-premise                                                                                                                                                                                                                                                                                                                                                                |
| 2. Static sign X OR Dynamic-image display sign                                                                                                                                                                                                                                                                                                                                                               |
| 3. Number of sign faces 1                                                                                                                                                                                                                                                                                                                                                                                    |
| 4. Projecting over the public way N (Yes or No) If yes, Public Way Use #: 1138217                                                                                                                                                                                                                                                                                                                            |
| 5. Dimensions: Length 3 feet 6 inches Height 3 feet 6 inches                                                                                                                                                                                                                                                                                                                                                 |
| Total square feet in area: 12 feet 3 inches                                                                                                                                                                                                                                                                                                                                                                  |
| 6. Height above grade: 23 feet 0 inches 26 ft 6 in to top                                                                                                                                                                                                                                                                                                                                                    |
| 7. Elevation (side of building or lot where the sign will be erected):                                                                                                                                                                                                                                                                                                                                       |
| 8. Name of Sign Contractor/Erector: Comet Neon, Inc.                                                                                                                                                                                                                                                                                                                                                         |
| To be legal, such sign shall comply with all provisions of Title 17 of the Chicago Municipal Code ("Zoning Ordinance") and all other provisions of the Municipal Code governing the permitting, construction and maintenance and removal of signs and sign structures. Failure of the applicant and the applicant's successors to comply shall be grounds for invalidation or revocation of the sign permit. |
| NO Sat. 24                                                                                                                                                                                                                                                                                                                                                                                                   |
| Alderman Ward                                                                                                                                                                                                                                                                                                                                                                                                |