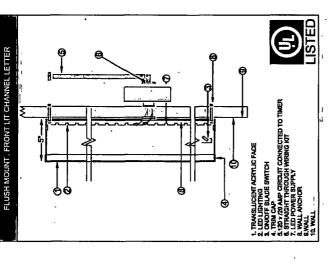

# FLUSH-MOUNT, INTERNALLY-ILLUMINATED LOGOS

**EAST ELEVATION** 

Drawn By: Marcin Wolak Start Date: 12/11/18

Drawing#: N/A Page: 3 of 6 Job#: N/A

Client Approval

Landlord Approval

COMETNEON SIGN AND AWNING

Client Name: Lawndale Christian Health Center Lombard, IL 60148 Phone: (630) 656-1085 Fax: (630) 656-1088 permits@cometneon.com www.cometneon.com

1120 N. Ridge Ave.

Location: 3745 W. Ogden Ave. Chicago, IL