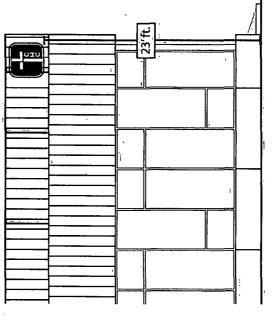

# FLUSH-MOUNT, INTERNALLY-ILLUMINATED LOGOS

**EAST ELEVATION** 

Drawn By: Marcin Wolak Start Date: 12/11/18

Drawing#: N/A Page: 3 of 6 Job#: N/A

Client Approval

Landlord Approval

COMETNEON SIGN AND AWNING

Client Name: Lawndale Christian Health Center Lombard, IL 60148 Phone: (630) 656-1085 Fax: (630) 656-1088 permits@cometneon.com www.cometneon.com