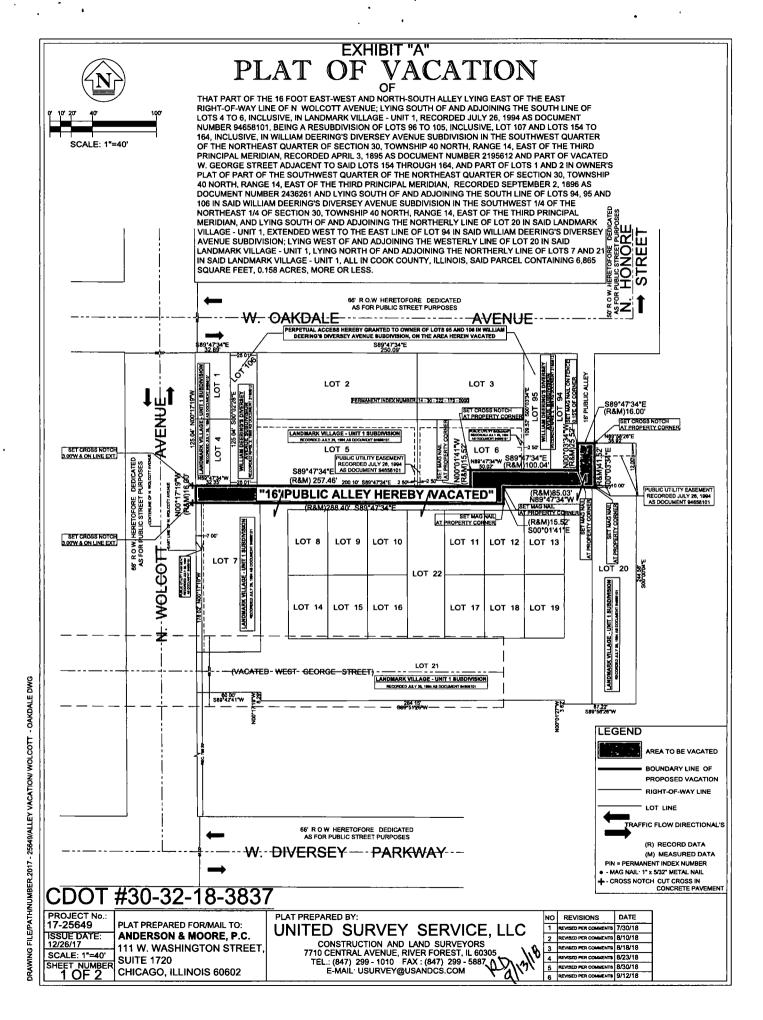

BE IT ORDAINED BY THE CITY COUNCIL OF THE CITY OF CHICAGO:

SECTION 1.

THAT PART OF THE 16 FOOT EAST-WEST AND NORTH-SOUTH ALLEY LYING EAST OF THE EAST RIGHT-OF-WAY LINE OF N. WOLCOTT AVENUE; LYING SOUTH OF AND ADJOINING THE SOUTH LINE OF LOTS 4 TO 6, INCLUSIVE, IN LANDMARK VILLAGE - UNIT 1, RECORDED JULY 26, 1994 AS DOCUMENT NUMBER 94658101, BEING A RESUBDIVISION OF LOTS 96 TO 105, INCLUSIVE, LOT 107 AND LOTS 154 TO 164, INCLUSIVE, IN WILLIAM DEERING'S DIVERSEY AVENUE SUBDIVISION IN THE SOUTHWEST QUARTER OF THE NORTHEAST QUARTER OF SECTION 30, TOWNSHIP 40 NORTH, RANGE 14, EAST OF THE THIRD PRINCIPAL MERIDIAN, RECORDED APRIL 3, 1895 AS DOCUMENT NUMBER 2195612 AND PART OF VACATED

W. GEORGE STREET ADJACENT TO SAID LOTS 154 THROUGH 164, AND PART OF LOTS 1 AND 2 IN OWNER'S PLAT OF PART OF THE SOUTHWEST QUARTER OF THE NORTHEAST QUARTER OF SECTION 30, TOWNSHIP 40 NORTH, RANGE 14, EAST OF THE THIRD PRINCIPAL MERIDIAN, RECORDED SEPTEMBER 2, 1896 AS DOCUMENT NUMBER 2436261 AND LYING SOUTH OF AND ADJOINING THE SOUTH LINE OF LOTS 94, 95 AND 106 IN SAID WILLIAM DEERING'S DIVERSEY AVENUE SUBDIVISION IN THE SOUTHWEST 1/4 OF THE NORTHEAST 1/4 OF SECTION 30, TOWNSHIP 40 NORTH, RANGE 14, EAST OF THE THIRD PRINCIPAL MERIDIAN, AND LYING SOUTH OF AND ADJOINING THE NORTHERLY LINE OF LOT 20 IN SAID LANDMARK VILLAGE -UNIT 1, EXTENDED WEST TO THE EAST LINE OF LOT 94 IN SAID WILLIAM DEERING'S DIVERSEY AVENUE SUBDIVISION; LYING WEST OF AND ADJOINING THE WESTERLY LINE OF LOT 20 IN SAID LANDMARK VILLAGE - UNIT 1; LYING NORTH OF AND ADJOINING THE NORTHERLY LINE OF LOTS 7 AND 21 IN SAID LANDMARK VILLAGE - UNIT 1, ALL IN COOK COUNTY, ILLINOIS, SAID PARCEL CONTAINING 6,865 SQUARE FEET, 0.158 ACRES, MORE OR LESS as shaded and legally described by the words "HEREBY VACATED" on the plat hereto attached as Exhibit A, which plat for greater clarity, is hereby made a part of this ordinance, be and the same is hereby vacated and closed, inasmuch as the same is no longer required for public use and the public interest will be subserved by such vacations.

# PLAT OF VACATION

|                                                                                                                                                                                                                             | OI VAIOAI.                                                                                       |                                                                                                                     | <u> </u>                                                                                                   |
|-----------------------------------------------------------------------------------------------------------------------------------------------------------------------------------------------------------------------------|--------------------------------------------------------------------------------------------------|---------------------------------------------------------------------------------------------------------------------|------------------------------------------------------------------------------------------------------------|
|                                                                                                                                                                                                                             | P.I.N S ADJACENT TO THE VACATION                                                                 |                                                                                                                     | \$ 1929 W. OAKDALE AVENUE, UNIT A, CHICAGO, IL 60657<br>PERMANENT INDEX NUMBER: 14 - 30 - 222 - 173 - 1007 |
| MAIL TO :<br>ANDERSON & MOORE                                                                                                                                                                                               | # 1821 W. OAKDALE AVENUE, CHICAGO, IL 6<br>PERMANENT INDEX NUMBER: 14 - 30 - 222 - 0             |                                                                                                                     | # 1829 W. OAKDALE AVENUE, UNIT B, CHICAGO, IL 60657<br>PERMANENT INDEX NUMBER: 14 - 30 - 222 - 173 - 1008  |
| 111 W WASHINGTON STREET, SUITE 1720<br>CHICAGO, IL 60602                                                                                                                                                                    | PERMANENT INDEX NUMBER: 14 - 30 - 222 - 0 # 1817 W. OAKDALE AVENUE, CHICAGO, IL 6                |                                                                                                                     | # 1829 W. OAKDALE AVENUE, UNIT C, CHICAGO, IL 80657<br>PERMANENT INDEX NUMBER: 14 - 30 - 222 - 173 - 1009  |
|                                                                                                                                                                                                                             | PERMANENT INDEX NUMBER: 14 - 30 - 222 - 1                                                        | 82 - 0000                                                                                                           | # 1829 W. OAKDALE AVENUE, UNIT D, CHICAGO, IL 80657                                                        |
|                                                                                                                                                                                                                             | # 1823 W. OAKDALE AVENUE, CHICAGO, IL 6<br>PERMANENT INDEX NUMBER: 14 - 30 - 222 - 0             | 13 - 0000                                                                                                           | PERMANENT INDEX NUMBER: 14 - 30 - 222 - 173 - 1010  # 1829 W. OAKDALE AVENUE, UNIT E, CHICAGO, IL 80857    |
|                                                                                                                                                                                                                             | # 1851 W. OAKDALE AVENUE, CHICAGO, IL 6<br>PERMANENT INDEX NUMBER: 14 - 30 - 222 - 0             | 0 <u>657</u><br>02 - 0000                                                                                           | PERMANENT INDEX NUMBER: 14 - 30 - 222 - 173 - 1011  #_1829 W. OAKDALE AVENUE, UNIT F, CHICAGO, IL 80657    |
|                                                                                                                                                                                                                             | # 2925 N WOLCOTT AVENUE, CHICAGO, IL 60<br>PERMANENT INDEX NUMBER: 14 - 30 - 222 - 1             |                                                                                                                     | PERMANENT INDEX NUMBER: 14 - 30 - 222 - 173 - 1012  # 1835 W. OAKDALE AVENUE, UNIT A, CHICAGO, IL 60657    |
| CITY-DEPT. OF FINANCE                                                                                                                                                                                                       | # 2919 N WOLCOTT AVENUE, CHICAGO, IL 60<br>PERMANENT INDEX NUMBER: 14 - 30 - 222 - 1             | <u>657</u><br>13 - 0000                                                                                             | PERMANENT INDEX NUMBER: 14 - 30 - 222 - 173 - 1022                                                         |
|                                                                                                                                                                                                                             | # 2907 N. WOLCOTT AVENUE, UNIT A, CHICA<br>PERMANENT INDEX NUMBER: 14 - 30 - 222 - 1             |                                                                                                                     | # 1835 W. OAKDALE AVENUE, UNIT B, CHICAGO, IL 60657<br>PERMANENT INDEX NUMBER: 14 - 30 - 222 - 173 - 1023  |
|                                                                                                                                                                                                                             | # 2907 N. WOLCOTT AVENUE, UNIT B, CHICA<br>PERMANENT INDEX NUMBER: 14 - 30 - 222 - 1             |                                                                                                                     | # 1835 W. OAKDALE AVENUE, UNIT C, CHICAGO, IL 60857<br>PERMANENT INDEX NUMBER: 14 - 30 - 222 - 173 - 1024  |
|                                                                                                                                                                                                                             | # 2907 N. WOLCOTT AVENUE, UNIT C, CHICA<br>PERMANENT INDEX NUMBER: 14 - 30 - 222 - 1             |                                                                                                                     | # 1835 W. OAKDALE AVENUE, UNIT D, CHICAGO, IL 60657<br>PERMANENT INDEX NUMBER: 14 - 30 - 222 - 173 - 1025  |
| COOK CO.                                                                                                                                                                                                                    | # 2909 N. WOLCOTT AVENUE, UNIT A, CHICA<br>PERMANENT INDEX NUMBER: 14 - 30 - 222 - 1             | GO, IL 60657                                                                                                        | # 1835 W. OAKDALE AVENUE, UNIT E, CHICAGO, IL 60657<br>PERMANENT INDEX NUMBER: 14 - 30 - 222 - 173 - 1026  |
|                                                                                                                                                                                                                             | # 2909 N. WOLCOTT AVENUE, UNIT B, CHICA                                                          | GO, IL 60657                                                                                                        | # 1835 W OAKDALE AVENUE, UNIT F, CHICAGO, IL 80857<br>PERMANENT INDEX NUMBER: 14 - 30 - 222 - 173 - 1027   |
|                                                                                                                                                                                                                             | PERMANENT INDEX NUMBER: 14 - 30 - 222 - 1<br># 2909 N. WOLCOTT AVENUE, UNIT C, CHICA             | GO, IL 60657                                                                                                        | # 1835 W OAKDALE AVENUE, UNIT G, CHICAGO, IL 60657<br>PERMANENT INDEX NUMBER: 14 - 30 - 222 - 173 - 1028   |
|                                                                                                                                                                                                                             | PERMANENT INDEX NUMBER: 14 - 30 - 222 - 1                                                        |                                                                                                                     | # 1835 W. OAKDALE AVENUE, UNIT H, CHICAGO, IL 60657<br>PERMANENT INDEX NUMBER: 14 - 30 - 222 - 173 - 1029  |
|                                                                                                                                                                                                                             | PERMANENT INDEX NUMBER: 14 - 30 - 222 - 1                                                        |                                                                                                                     | # 1835 W. OAKDALE AVENUE, UNIT I, CHICAGO, IL 60857<br>PERMANENT INDEX NUMBER: 14 - 30 - 222 - 173 - 1030  |
|                                                                                                                                                                                                                             | PERMANENT INDEX NUMBER: 14 - 30 - 222 - 1<br># 2903 N WOLCOTT AVENUE, UNIT C, CHICAG             | 21 - 0000                                                                                                           | # 2901 N. WOLCOTT AVENUE, UNIT A, CHICAGO, IL 60657<br>PERMANENT INDEX NUMBER: 14 - 30 - 222 - 173 - 1031  |
|                                                                                                                                                                                                                             | PERMANENT INDEX NUMBER: 14 - 30 - 222 - 1                                                        | 22 - 0000                                                                                                           | # 2901 N. WOLCOTT AVENUE, UNIT J, CHICAGO, IL 60657                                                        |
|                                                                                                                                                                                                                             | # 2905 N WOLCOTT AVENUE, UNIT A, CHICAG<br>PERMANENT INDEX NUMBER: 14 - 30 - 222 - 1             | 23 - 0000                                                                                                           | PERMANENT INDEX NUMBER: 14 - 30 - 222 - 173 - 1040  # 2835 N. WOLCOTT AVENUE, UNIT I, CHICAGO, IL 80857    |
|                                                                                                                                                                                                                             | # 2905 N WOLCOTT AVENUE, UNIT B, CHICAG<br>PERMANENT INDEX NUMBER: 14 - 30 - 222 - 1             | 24 - 0000                                                                                                           | PERMANENT INDEX NUMBER: 14 - 30 - 222 - 173 - 1114  § 2835 N. WOLCOTT AVENUE, UNIT A, CHICAGO, IL 80857    |
| C.D.O.T.                                                                                                                                                                                                                    | # 2905 N WOLGOTT AVENUE, UNIT C, CHICAG<br>PERMANENT INDEX NUMBER: 14 - 30 - 222 - 1             | 25 - 0000                                                                                                           | PERMANENT INDEX NUMBER: 14 - 30 - 222 - 173 - 1115  # 2835 N. WOLCOTT AVENUE, UNIT B, CHICAGO, IL 80857    |
| LANDMARK VILLAGE HOMEOWNERS ASSOCIATION HEREBY CERTIFIES<br>THAT IT IS THE ENTITY AUTHORIZED TO ACT UNDER ITS BYLAWS ON<br>BEHALF OF ITS MEMBERS CONTAINED THEREIN REGARDING THE                                            | # 2909 N WOLCOTT AVENUE, CHICAGO, IL 80657<br>PERMANENT INDEX NUMBER: 14 - 30 - 222 - 126 - 0000 |                                                                                                                     | PERMANENT INDEX NUMBER: 14 - 30 - 222 - 173 - 1116 # 2835 N WOLGOTT AVENUE, UNIT C, CHICAGO, IL 60657      |
| PROPERTY ADJACENT TO THE AREAS HEREIN VACATED, AND GRANTS TO THE OWNERS OF LOTS 95 and 106 AS DEPICTED ON THE ATTACHED PLAT,                                                                                                | # 2909 N WOLCOTT AVENUE, CHICAGO, IL 60<br>PERMANENT INDEX NUMBER: 14 - 30 - 222 - 1             | <u>657</u><br>27 - 0000                                                                                             | PERMANENT INDEX NUMBER: 14 - 30 - 222 - 173 - 1117                                                         |
| PERPETUAL, UNOBSTRUCTED, NONEXCLUSIVE ACCESS EASEMENT OVER THE AREA DESCRIBED IN ACCORDANCE WITH AND AS DEPICTED ON THE ATTACKED BLAT A LEFERY VACANTE, IN METALES A LEFERY VACANTE.                                        |                                                                                                  |                                                                                                                     | # 2835 N. WOLCOTT AVENUE, UNIT D, CHICAGO, IL 60657<br>PERMANENT INDEX NUMBER: 14 - 30 - 222 - 173 - 1118  |
| ATTACHED PLAT AS HEREBY VACATED, IN WITNESS THEREOF SAID HOMEOWNER ASSOCIATION HAS SIGNED, OR CAUSED TO BE SIGNED ON ITS BEHALF BY ITS DULY AUTHORIZED AGENT, THIS CERTIFICATE ON THE                                       |                                                                                                  |                                                                                                                     | # 2835 N. WOLCOTT AVENUE, UNIT E, CHICAGO, IL 60657<br>PERMANENT INDEX NUMBER: 14 - 30 - 222 - 173 - 1119  |
| DAY OFAD 2018                                                                                                                                                                                                               | P.I.N.S WITH PERPETUAL ACCESS HEREBY GRA                                                         | NTED                                                                                                                | APPLICANT OWNED                                                                                            |
| BY·                                                                                                                                                                                                                         | LOT 95<br>PERMANENT INDEX NUMBER: 14 - 30 - 222 - 0                                              |                                                                                                                     |                                                                                                            |
| NOTARY CERTIFICATE:                                                                                                                                                                                                         | LOT 106                                                                                          |                                                                                                                     |                                                                                                            |
| STATE OF ILLINOIS ) ) S.S.                                                                                                                                                                                                  | PERMANENT INDEX NUMBER: 14 - 30 - 222 - 0                                                        | SURVEYOR'S NO                                                                                                       |                                                                                                            |
| COUNTY OF COOK)                                                                                                                                                                                                             |                                                                                                  | RESUBDIVISION.                                                                                                      |                                                                                                            |
| I, A NOTARY PUBLIC IN AND FOR SAID COUNTY AFORESAID DO HEREBY CERTIFY THAT NAME , TITLE                                                                                                                                     | IN THE STATE                                                                                     | 0111 01 01110110                                                                                                    | ED DEVELOPMENT 536                                                                                         |
| NAME:, TITLE<br>PERSONALLY KNOWN TO ME TO BE THE SAME PERSONS WHOSE NAMES ARE                                                                                                                                               | E SUBSCRIBED TO                                                                                  |                                                                                                                     | LETION OF FIELD WORK: DECEMBER 11, 2017 SHOULD BE ASSUMED BY SCALE MEASUREMENTS.                           |
| THE FOREGOING INSTRUMENT AS TITLE: AND TITLE. AND TITLE.  RESPECTIVELY, APPEARED BEFORE ME THIS DAY IN PERSON AND ACKNOWLEDGED THAT THEY SIGNED, AND DELIVERED SAID INSTRUMENT AS THEIR OWN FREE                            |                                                                                                  | STATE OF ILLINOIS )  SS.                                                                                            |                                                                                                            |
| AND VOLUNTARY ACT AND AS THE FREE AND VOLUNTARY ACT OF SAID CORPORATION FOR THE USES AND PURPOSES THEREIN SET FORTH, AND THE SAID TITLE: DID                                                                                |                                                                                                  | COUNTY OF COOK )                                                                                                    |                                                                                                            |
| ALSO THAN AND THERE ACKNOWLEDGE THAT HE/SHE AS CUSTODIAN OF THE CORPORATE SEAL TO SAID INSTRUMENT AS HIS/HER OWN FREE AND VOLUNTARY ACT AND AS THE FREE AND VOLUNTARY ACT OF SAID CORPORATION FOR THE USES AND PURPOSES THE |                                                                                                  | I, ROY G. LAWNICZAK, DO HEREBY CERTIFY THAT I HAVE<br>PREPARED THE PLAT OF VACATION FOR THE PURPOSE<br>SHOWN HEREON |                                                                                                            |
| FORTH.  GIVEN UNDER MY HAND AND NOTARIAL SEAL THISDAY OF                                                                                                                                                                    |                                                                                                  | THIS PROFESSIONAL SERVICE CONFORMS TO THE CURRENT ILLINOIS MINIMUM STANDARDS FOR A BOUNDARY SURVEY.                 |                                                                                                            |
| GIVEN UNDER MT PAND AND NOTAKIAL SEAL THISDAT OF                                                                                                                                                                            |                                                                                                  | DIMENSIONS ARE SHOWN IN FEET AND DECIMALS AND ARE                                                                   |                                                                                                            |
| BY:NOTARY PUBLIC                                                                                                                                                                                                            |                                                                                                  |                                                                                                                     | A TEMPERATURE OF 88" FAHRENHEIT ILLINOIS, AUGUST 30, A.D. 2018.                                            |
| COMMISSION EXPIRES                                                                                                                                                                                                          |                                                                                                  | <b>A</b>                                                                                                            | <i>u d</i> .                                                                                               |
| Commission Express                                                                                                                                                                                                          |                                                                                                  |                                                                                                                     | NICZAK, REGISTERED ILLINOS LAND SURVEYOR NO. 35-226                                                        |
| DOT #30-32-18-3837                                                                                                                                                                                                          |                                                                                                  | PROFESSION                                                                                                          | PIRES: NOVEMBER 30, 2018 NAL DESIGN FIRM LICENSE NO. 184-004576 PIRES: APRIL 30, 2019                      |