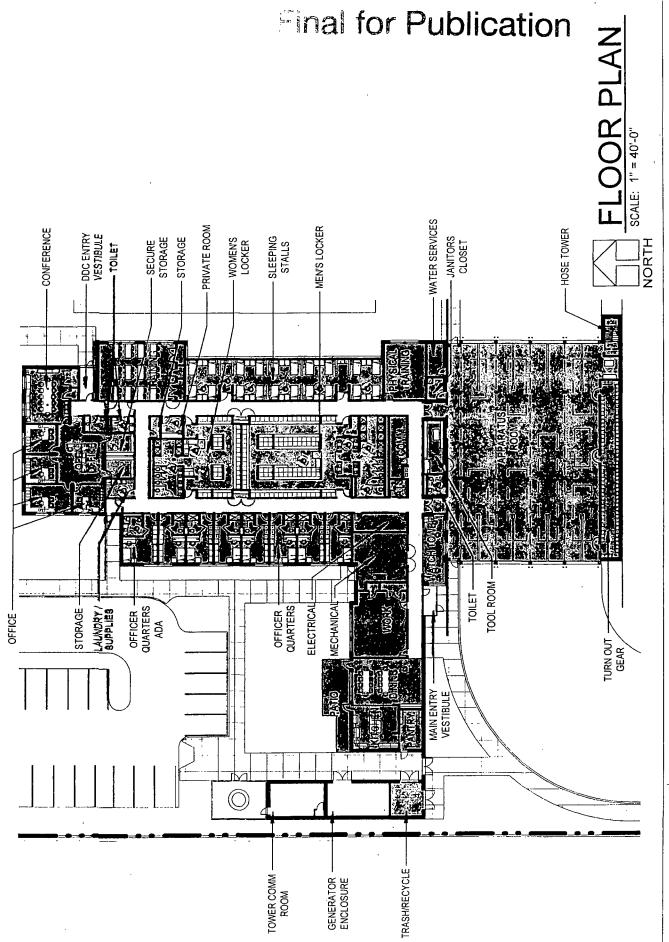

- 4. This Plan of Development consists of 16 Statements: a Bulk Regulations Table; an Aerial Map; Existing Zoning Map/Land-Use Map; a Planned Development Boundary and Property Line Map; Site Plan; Landscape Plan; Floor Plans; and, Building Elevations (North, South, East and West) prepared by DLR Group submitted herein. In any instance where a provision of this Planned Development conflicts with the Chicago Building Code, the Building Code shall control. This Planned Development conforms to the intent and purpose of the Chicago Zoning Ordinance, and all requirements thereto, and satisfies the established criteria for approval as a Planned Development. In case of a conflict between the terms of this Planned Development Ordinance and the Chicago Zoning Ordinance, this Planned Development shall control.
- 5. The following uses are permitted in the area delineated herein as a Planned Development: public safety services including fire station, office, accessory parking, and all other related and accessory uses.
- 6. On-Premise signs and temporary signs, such as construction and marketing signs, shall be permitted within the Planned Development, subject to the review and approval of the Department of Planning and Development. Off-Premise signs are prohibited within the boundary of the Planned Development.
- 7. For purposes of height measurement, the definitions in the Chicago Zoning Ordinance shall apply. The height of any building shall also be subject to height limitations, if any, established by the Federal Aviation Administration.
- 8. The maximum permitted floor area ratio (FAR) for the Property shall be in accordance with the attached Bulk Regulations and Data Table. For the purpose of FAR calculations and measurements, the definitions in the Zoning Ordinance shall apply. The permitted FAR identified in the Bulk Regulations and Data Table has been determined using a net site area of 120,338 square feet and a base FAR of 0.3