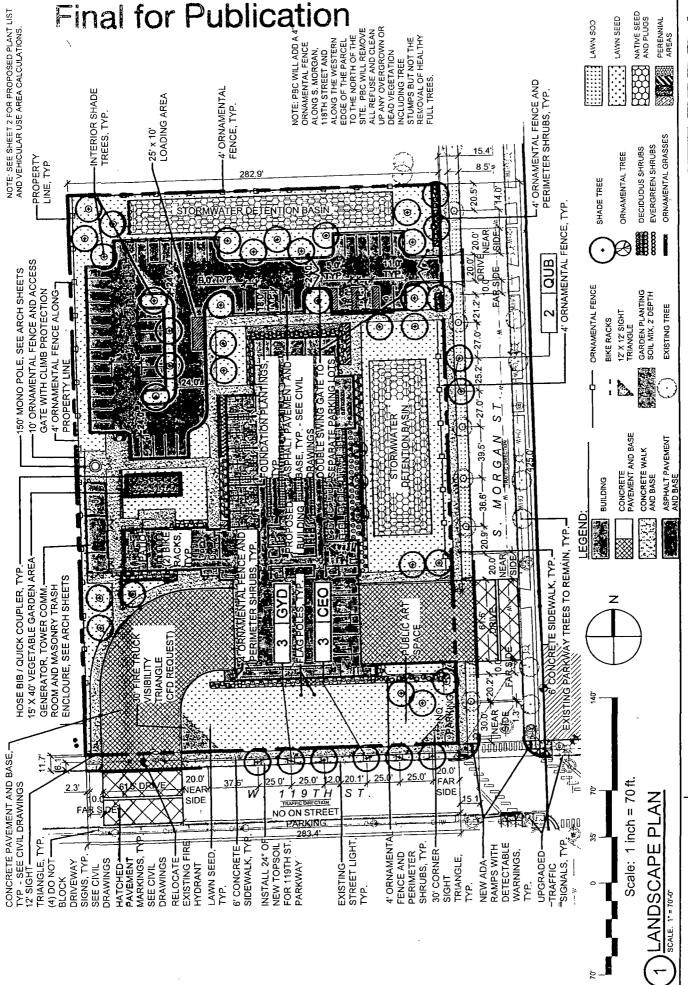

- 4. This Plan of Development consists of 16 Statements: a Bulk Regulations Table; an Aerial Map; Existing Zoning Map/Land-Use Map; a Planned Development Boundary and Property Line Map; Site Plan; Landscape Plan; Floor Plans; and, Building Elevations (North, South, East and West) prepared by DLR Group submitted herein. In any instance where a provision of this Planned Development conflicts with the Chicago Building Code, the Building Code shall control. This Planned Development conforms to the intent and purpose of the Chicago Zoning Ordinance, and all requirements thereto, and satisfies the established criteria for approval as a Planned Development. In case of a conflict between the terms of this Planned Development Ordinance and the Chicago Zoning Ordinance, this Planned Development shall control.
- 5. The following uses are permitted in the area delineated herein as a Planned Development: public safety services including fire station, office, accessory parking, and all other related and accessory uses.
- 6. On-Premise signs and temporary signs, such as construction and marketing signs, shall be permitted within the Planned Development, subject to the review and approval of the Department of Planning and Development. Off-Premise signs are prohibited within the boundary of the Planned Development.
- 7. For purposes of height measurement, the definitions in the Chicago Zoning Ordinance shall apply. The height of any building shall also be subject to height limitations, if any, established by the Federal Aviation Administration.
- 8. The maximum permitted floor area ratio (FAR) for the Property shall be in accordance with the attached Bulk Regulations and Data Table. For the purpose of FAR calculations and measurements, the definitions in the Zoning Ordinance shall apply. The permitted FAR identified in the Bulk Regulations and Data Table has been determined using a net site area of 120,338 square feet and a base FAR of 0.3

3392 SF 4687 SF 33,920 SF 10.00% Internal landscape required Internal landscape provided Proposed North Vehicular Use Area (Parking Lot): over 30,000 SF

27 Trees provided 27 Trees required

Trees required as part of internal landscape area (at 1 tree per 125 SF of req internal landscape area)