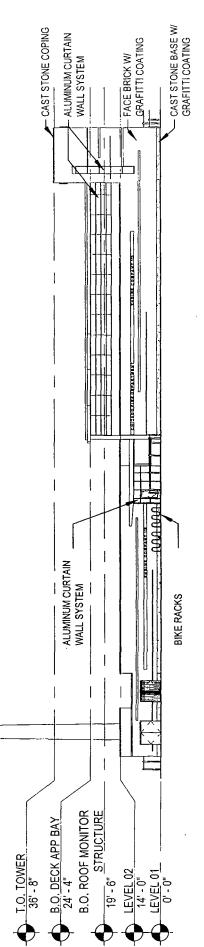

- 4. This Plan of Development consists of 16 Statements: a Bulk Regulations Table; an Aerial Map; Existing Zoning Map/Land-Use Map; a Planned Development Boundary and Property Line Map; Site Plan; Landscape Plan; Floor Plans; and, Building Elevations (North, South, East and West) prepared by DLR Group submitted herein. In any instance where a provision of this Planned Development conflicts with the Chicago Building Code, the Building Code shall control. This Planned Development conforms to the intent and purpose of the Chicago Zoning Ordinance, and all requirements thereto, and satisfies the established criteria for approval as a Planned Development. In case of a conflict between the terms of this Planned Development Ordinance and the Chicago Zoning Ordinance, this Planned Development shall control.
- 5. The following uses are permitted in the area delineated herein as a Planned Development: public safety services including fire station, office, accessory parking, and all other related and accessory uses.
- 6. On-Premise signs and temporary signs, such as construction and marketing signs, shall be permitted within the Planned Development, subject to the review and approval of the Department of Planning and Development. Off-Premise signs are prohibited within the boundary of the Planned Development.
- 7. For purposes of height measurement, the definitions in the Chicago Zoning Ordinance shall apply. The height of any building shall also be subject to height limitations, if any, established by the Federal Aviation Administration.
- 8. The maximum permitted floor area ratio (FAR) for the Property shall be in accordance with the attached Bulk Regulations and Data Table. For the purpose of FAR calculations and measurements, the definitions in the Zoning Ordinance shall apply. The permitted FAR identified in the Bulk Regulations and Data Table has been determined using a net site area of 120,338 square feet and a base FAR of 0.3

### INSTITUTIONAL PLANNED DEVELOPMENT NUMBER \_\_\_\_\_\_BULK REGULATION AND DATA TABLE

Gross Site Area: 145,100 square feet

Net Site Area: 120,338 square feet

Public Area Right-of-Way 24,762 square feet

Maximum Floor Area Ratio: 0.3

Minimum Number of Off-Street

Loading Spaces: 0

Minimum Number of Off-Street

Parking Spaces: 51

Minimum Number of Bicycle

Parking Spaces: 10

Maximum Building Height 38'

Minimum Required Setback In accordance with the Site Plan

APPLICANT: The Public Building Commission of Chicago

ADDRESS: 11814–11858 South Morgan Street and 1000-1028 West 119th Street

INTRODUCITON DATE: December 12, 2018
PLAN COMMISSION DATE: February 21, 2019