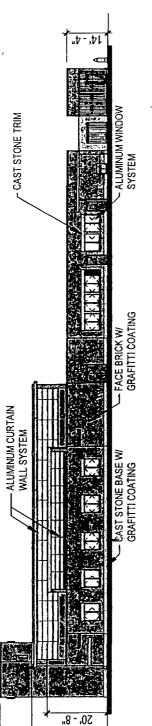

- 4. This Plan of Development consists of 16 Statements: a Bulk Regulations Table; an Aerial Map; Existing Zoning Map/Land-Use Map; a Planned Development Boundary and Property Line Map; Site Plan; Landscape Plan; Floor Plans; and, Building Elevations (North, South, East and West) prepared by DLR Group submitted herein. In any instance where a provision of this Planned Development conflicts with the Chicago Building Code, the Building Code shall control. This Planned Development conforms to the intent and purpose of the Chicago Zoning Ordinance, and all requirements thereto, and satisfies the established criteria for approval as a Planned Development. In case of a conflict between the terms of this Planned Development Ordinance and the Chicago Zoning Ordinance, this Planned Development shall control.
- 5. The following uses are permitted in the area delineated herein as a Planned Development: public safety services including fire station, office, accessory parking, and all other related and accessory uses.
- 6. On-Premise signs and temporary signs, such as construction and marketing signs, shall be permitted within the Planned Development, subject to the review and approval of the Department of Planning and Development. Off-Premise signs are prohibited within the boundary of the Planned Development.
- 7. For purposes of height measurement, the definitions in the Chicago Zoning Ordinance shall apply. The height of any building shall also be subject to height limitations, if any, established by the Federal Aviation Administration.
- 8. The maximum permitted floor area ratio (FAR) for the Property shall be in accordance with the attached Bulk Regulations and Data Table. For the purpose of FAR calculations and measurements, the definitions in the Zoning Ordinance shall apply. The permitted FAR identified in the Bulk Regulations and Data Table has been determined using a net site area of 120,338 square feet and a base FAR of 0.3