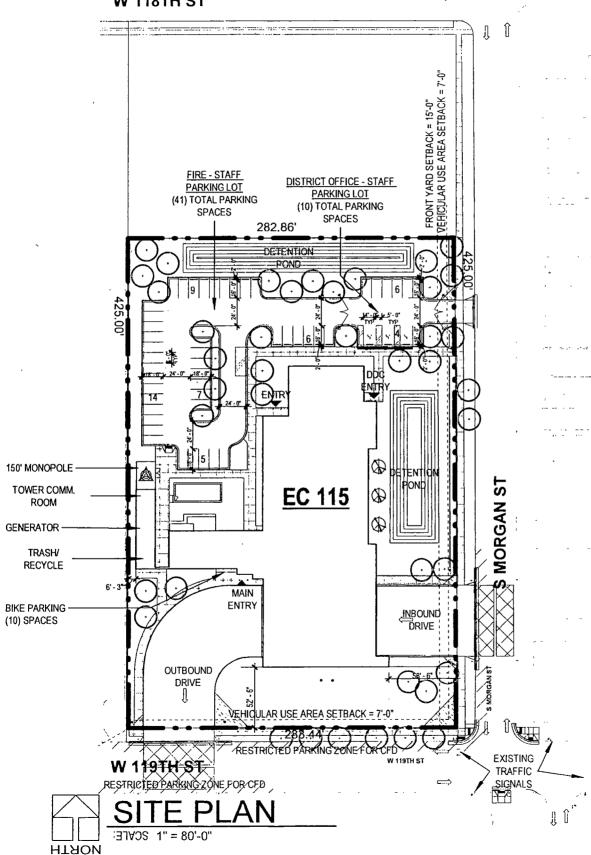

- 4. This Plan of Development consists of 16 Statements: a Bulk Regulations Table; an Aerial Map; Existing Zoning Map/Land-Use Map; a Planned Development Boundary and Property Line Map; Site Plan; Landscape Plan; Floor Plans; and, Building Elevations (North, South, East and West) prepared by DLR Group submitted herein. In any instance where a provision of this Planned Development conflicts with the Chicago Building Code, the Building Code shall control. This Planned Development conforms to the intent and purpose of the Chicago Zoning Ordinance, and all requirements thereto, and satisfies the established criteria for approval as a Planned Development. In case of a conflict between the terms of this Planned Development Ordinance and the Chicago Zoning Ordinance, this Planned Development shall control.
- 5. The following uses are permitted in the area delineated herein as a Planned Development: public safety services including fire station, office, accessory parking, and all other related and accessory uses.
- 6. On-Premise signs and temporary signs, such as construction and marketing signs, shall be permitted within the Planned Development, subject to the review and approval of the Department of Planning and Development. Off-Premise signs are prohibited within the boundary of the Planned Development.
- 7. For purposes of height measurement, the definitions in the Chicago Zoning Ordinance shall apply. The height of any building shall also be subject to height limitations, if any, established by the Federal Aviation Administration.
- 8. The maximum permitted floor area ratio (FAR) for the Property shall be in accordance with the attached Bulk Regulations and Data Table. For the purpose of FAR calculations and measurements, the definitions in the Zoning Ordinance shall apply. The permitted FAR identified in the Bulk Regulations and Data Table has been determined using a net site area of 120,338 square feet and a base FAR of 0.3

Minimum Required Setback In accordance with the Site Plan

APPLICANT: The Public Building Commission of Chicago

ADDRESS: 11814–11858 South Morgan Street and 1000-1028 West 119th Street

INTRODUCITON DATE: December 12, 2018
PLAN COMMISSION DATE: February 21, 2019

**W 118TH ST** 

APPLICANT: THE PUBLIC BUILDING COMMISSION OF CHICAGO
DATE INTRODUCED: DECEMBER 12, 2018
CHICAGO PLAN COMMISSION: FEBRUARY 21, 2019
ADDRESS: 11814 - 11858 S MORGAN STREET; AND 1000 - 1028 W 119TH STREET