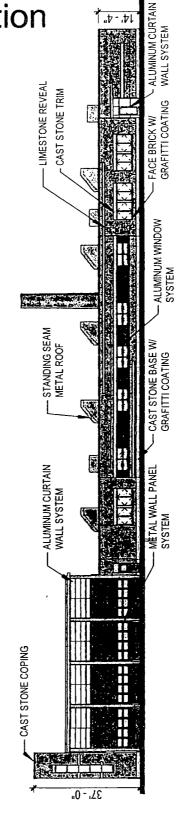

- 4. This Plan of Development consists of 16 Statements: a Bulk Regulations Table; an Aerial Map; Existing Zoning Map/Land-Use Map; a Planned Development Boundary and Property Line Map; Site Plan; Landscape Plan; Floor Plans; and, Building Elevations (North, South, East and West) prepared by DLR Group submitted herein. In any instance where a provision of this Planned Development conflicts with the Chicago Building Code, the Building Code shall control. This Planned Development conforms to the intent and purpose of the Chicago Zoning Ordinance, and all requirements thereto, and satisfies the established criteria for approval as a Planned Development. In case of a conflict between the terms of this Planned Development Ordinance and the Chicago Zoning Ordinance, this Planned Development shall control.
- 5. The following uses are permitted in the area delineated herein as a Planned Development: public safety services including fire station, office, accessory parking, and all other related and accessory uses.
- 6. On-Premise signs and temporary signs, such as construction and marketing signs, shall be permitted within the Planned Development, subject to the review and approval of the Department of Planning and Development. Off-Premise signs are prohibited within the boundary of the Planned Development.
- 7. For purposes of height measurement, the definitions in the Chicago Zoning Ordinance shall apply. The height of any building shall also be subject to height limitations, if any, established by the Federal Aviation Administration.
- 8. The maximum permitted floor area ratio (FAR) for the Property shall be in accordance with the attached Bulk Regulations and Data Table. For the purpose of FAR calculations and measurements, the definitions in the Zoning Ordinance shall apply. The permitted FAR identified in the Bulk Regulations and Data Table has been determined using a net site area of 120,338 square feet and a base FAR of 0.3