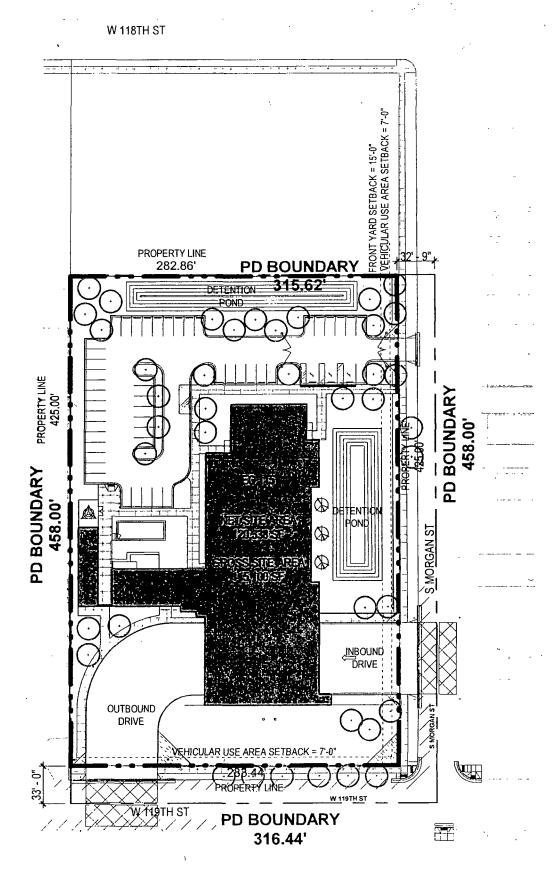

West 119<sup>th</sup> Street; South Morgan Street; a line approximately 425 feet north of and parallel to West 119<sup>th</sup> Street; and a line approximately 283 feet west of and parallel to South Morgan Street

- 4. This Plan of Development consists of 16 Statements: a Bulk Regulations Table; an Aerial Map; Existing Zoning Map/Land-Use Map; a Planned Development Boundary and Property Line Map; Site Plan; Landscape Plan; Floor Plans; and, Building Elevations (North, South, East and West) prepared by DLR Group submitted herein. In any instance where a provision of this Planned Development conflicts with the Chicago Building Code, the Building Code shall control. This Planned Development conforms to the intent and purpose of the Chicago Zoning Ordinance, and all requirements thereto, and satisfies the established criteria for approval as a Planned Development. In case of a conflict between the terms of this Planned Development Ordinance and the Chicago Zoning Ordinance, this Planned Development shall control.
- 5. The following uses are permitted in the area delineated herein as a Planned Development: public safety services including fire station, office, accessory parking, and all other related and accessory uses.
- 6. On-Premise signs and temporary signs, such as construction and marketing signs, shall be permitted within the Planned Development, subject to the review and approval of the Department of Planning and Development. Off-Premise signs are prohibited within the boundary of the Planned Development.
- 7. For purposes of height measurement, the definitions in the Chicago Zoning Ordinance shall apply. The height of any building shall also be subject to height limitations, if any, established by the Federal Aviation Administration.
- 8. The maximum permitted floor area ratio (FAR) for the Property shall be in accordance with the attached Bulk Regulations and Data Table. For the purpose of FAR calculations and measurements, the definitions in the Zoning Ordinance shall apply. The permitted FAR identified in the Bulk Regulations and Data Table has been determined using a net site area of 120,338 square feet and a base FAR of 0.3

### INSTITUTIONAL PLANNED DEVELOPMENT NUMBER \_\_\_\_\_\_BULK REGULATION AND DATA TABLE

Gross Site Area: 145,100 square feet

Net Site Area: 120,338 square feet

Public Area Right-of-Way 24,762 square feet

Maximum Floor Area Ratio: 0.3

Minimum Number of Off-Street

Loading Spaces: 0

Minimum Number of Off-Street

Parking Spaces: 51

Minimum Number of Bicycle

Parking Spaces: 10

Maximum Building Height 38'

Minimum Required Setback In accordance with the Site Plan

APPLICANT: The Public Building Commission of Chicago

ADDRESS: 11814–11858 South Morgan Street and 1000-1028 West 119th Street

INTRODUCITON DATE: December 12, 2018
PLAN COMMISSION DATE: February 21, 2019