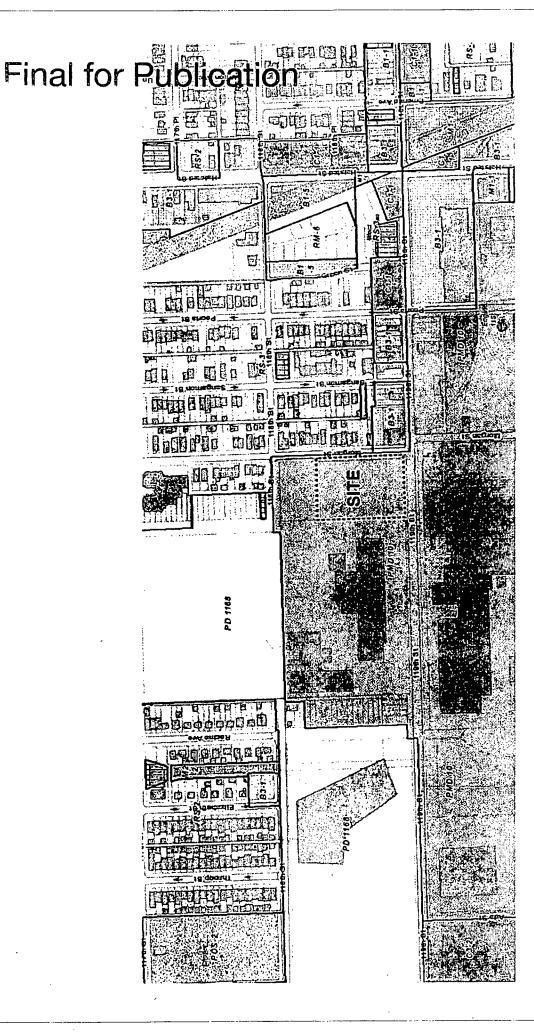

West 119<sup>th</sup> Street; South Morgan Street; a line approximately 425 feet north of and parallel to West 119<sup>th</sup> Street; and a line approximately 283 feet west of and parallel to South Morgan Street

- 4. This Plan of Development consists of 16 Statements: a Bulk Regulations Table; an Aerial Map; Existing Zoning Map/Land-Use Map; a Planned Development Boundary and Property Line Map; Site Plan; Landscape Plan; Floor Plans; and, Building Elevations (North, South, East and West) prepared by DLR Group submitted herein. In any instance where a provision of this Planned Development conflicts with the Chicago Building Code, the Building Code shall control. This Planned Development conforms to the intent and purpose of the Chicago Zoning Ordinance, and all requirements thereto, and satisfies the established criteria for approval as a Planned Development. In case of a conflict between the terms of this Planned Development Ordinance and the Chicago Zoning Ordinance, this Planned Development shall control.
- 5. The following uses are permitted in the area delineated herein as a Planned Development: public safety services including fire station, office, accessory parking, and all other related and accessory uses.
- 6. On-Premise signs and temporary signs, such as construction and marketing signs, shall be permitted within the Planned Development, subject to the review and approval of the Department of Planning and Development. Off-Premise signs are prohibited within the boundary of the Planned Development.
- 7. For purposes of height measurement, the definitions in the Chicago Zoning Ordinance shall apply. The height of any building shall also be subject to height limitations, if any, established by the Federal Aviation Administration.
- 8. The maximum permitted floor area ratio (FAR) for the Property shall be in accordance with the attached Bulk Regulations and Data Table. For the purpose of FAR calculations and measurements, the definitions in the Zoning Ordinance shall apply. The permitted FAR identified in the Bulk Regulations and Data Table has been determined using a net site area of 120,338 square feet and a base FAR of 0.3