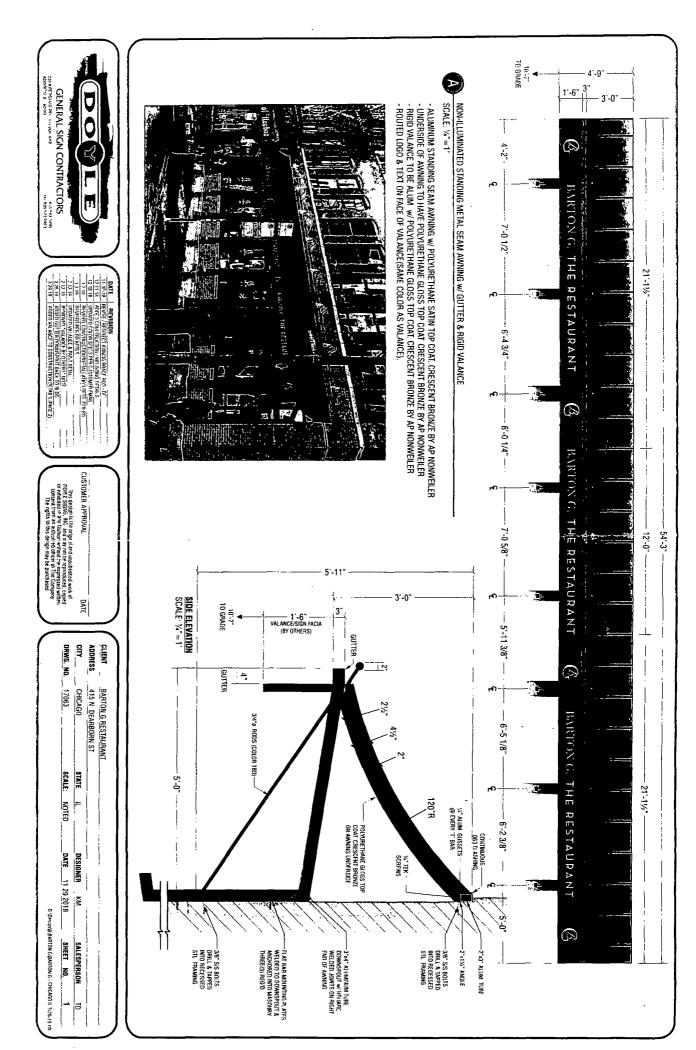

#### **COUNCIL ORDER**

| RE: Approval of sign over 100 square feet in area or over 24 feet above grade                                                                                                                                                                                                                                                                                                                                |
|--------------------------------------------------------------------------------------------------------------------------------------------------------------------------------------------------------------------------------------------------------------------------------------------------------------------------------------------------------------------------------------------------------------|
| ORDERED, that the City Council hereby approves the following sign application submitted by:  Applicant*: Barton G Restaurant                                                                                                                                                                                                                                                                                 |
| (* The Applicant is the owner of the real property or the business tenant of the real property. Do not list the sign contractor, sign erector, sign company or advertising entity in the above space.)                                                                                                                                                                                                       |
| This Order approves the following sign in accordance with Municipal Code of Chicago Section 13-20-680:                                                                                                                                                                                                                                                                                                       |
| Address of Sign: 415 N Dearborn Chicago, IL 606 54                                                                                                                                                                                                                                                                                                                                                           |
| Zoning District: DX-7                                                                                                                                                                                                                                                                                                                                                                                        |
| DOB Sign Permit Application #: 100812506                                                                                                                                                                                                                                                                                                                                                                     |
| Sign Details:  1. On-premise OR Off-premise                                                                                                                                                                                                                                                                                                                                                                  |
| 2. Static sign OR Dynamic-image display sign                                                                                                                                                                                                                                                                                                                                                                 |
| 3. Number of sign faces                                                                                                                                                                                                                                                                                                                                                                                      |
| 4. Projecting over the public way Yes (Yes or No) If yes, Public Way Use #: 1138185                                                                                                                                                                                                                                                                                                                          |
| 5. Dimensions: Length 54 feet 3 inches Height 4 feet 9 inches                                                                                                                                                                                                                                                                                                                                                |
| Total square feet in area: $\frac{258}{}$ feet $\frac{0}{}$ inches                                                                                                                                                                                                                                                                                                                                           |
| 6. Height above grade: 10 feet 7 inches                                                                                                                                                                                                                                                                                                                                                                      |
| 7. Elevation (side of building or lot where the sign will be erected): North Building Elevation                                                                                                                                                                                                                                                                                                              |
| 8. Name of Sign Contractor/Erector: Doyle Signs, Inc                                                                                                                                                                                                                                                                                                                                                         |
| To be legal, such sign shall comply with all provisions of Title 17 of the Chicago Municipal Code ("Zoning Ordinance") and all other provisions of the Municipal Code governing the permitting, construction and maintenance and removal of signs and sign structures. Failure of the applicant and the applicant's successors to comply shall be grounds for invalidation or revocation of the sign permit. |
| 42                                                                                                                                                                                                                                                                                                                                                                                                           |
| Alderman                                                                                                                                                                                                                                                                                                                                                                                                     |