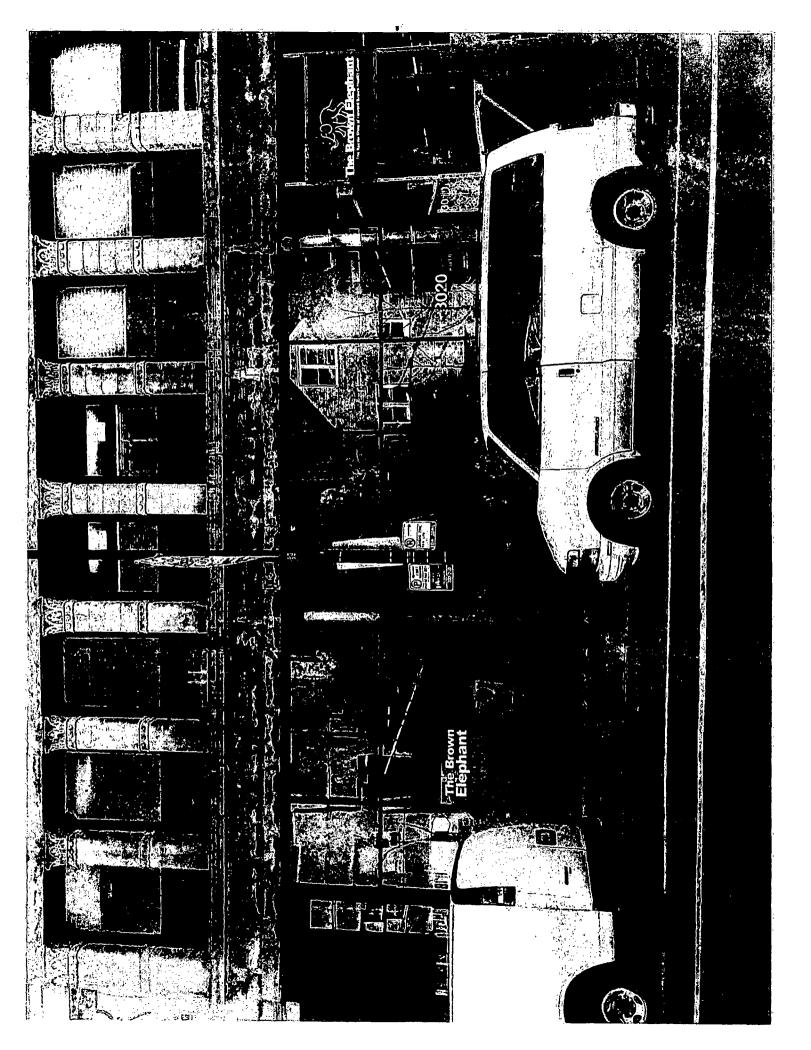

Brown Elephant / 3020 N Lincoln Ave Left Side Window Elevation / From Street

NIC: FILED

LINDER SEPARATE

SEL PRIMIT

LOCATION OF JEN PEPAIT

NOTE. Measures may vary based on window mount gasket. All measures should be double checked..

Brown Elephant / 3020 N Lincoln Ave Entrance Window Elevation / From Street

40'-2"

Brown Elephant / 3020 N Lincoln Ave Right Side Window Elevation / From Street

NOTE: Measures may vary based on window mount gasket. All measures should be double checked: