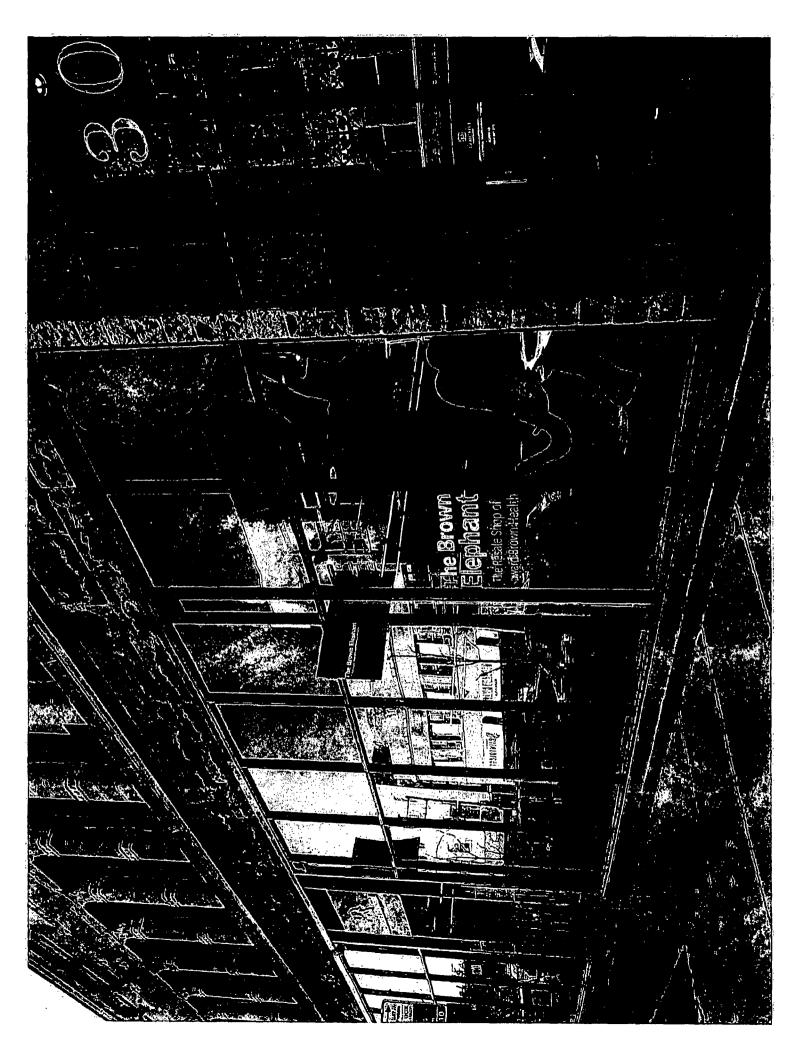

Brown Elephant / 3020 N Lincoln Ave Entrance Window Elevation / From Street

40'-2"

Brown Elephant / 3020 N Lincoln Ave Right Side Window Elevation / From Street

NOTE: Measures may vary based on window mount gasket. All measures should be double checked: