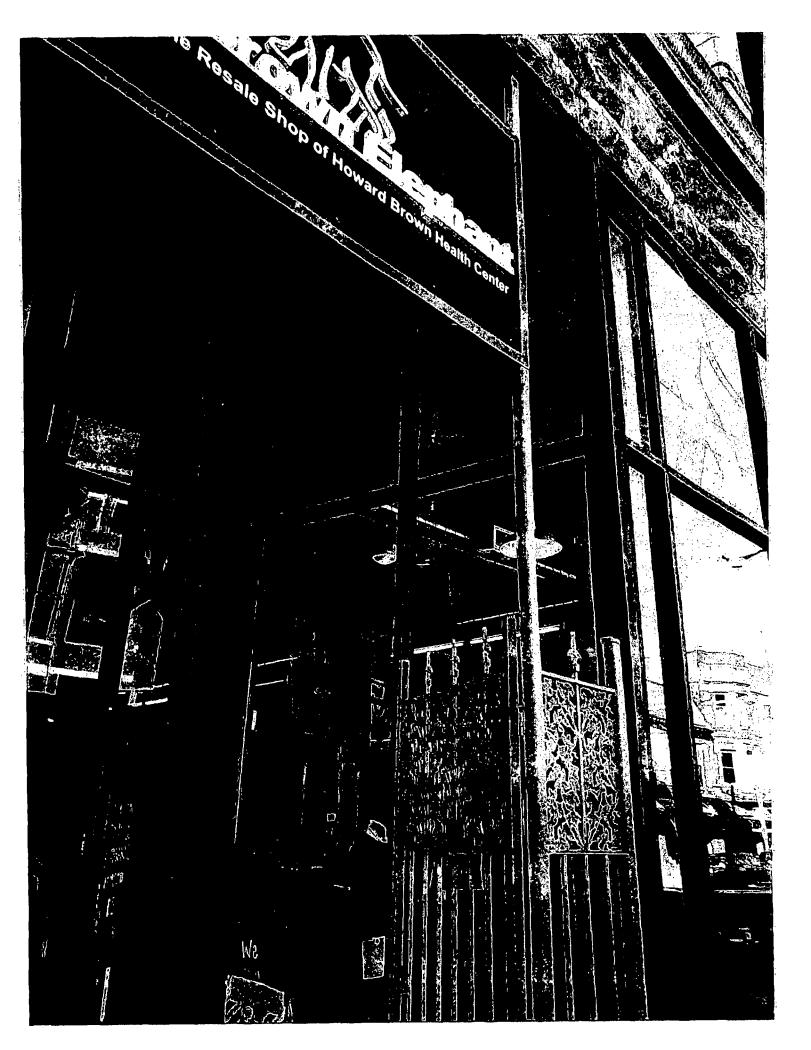

Brown Elephant / 3020 N Lincoln Ave Entrance Window Elevation / From Street

40'-2"

Brown Elephant / 3020 N Lincoln Ave Right Side Window Elevation / From Street

NOTE: Measures may vary based on window mount gasket. All measures should be double checked: