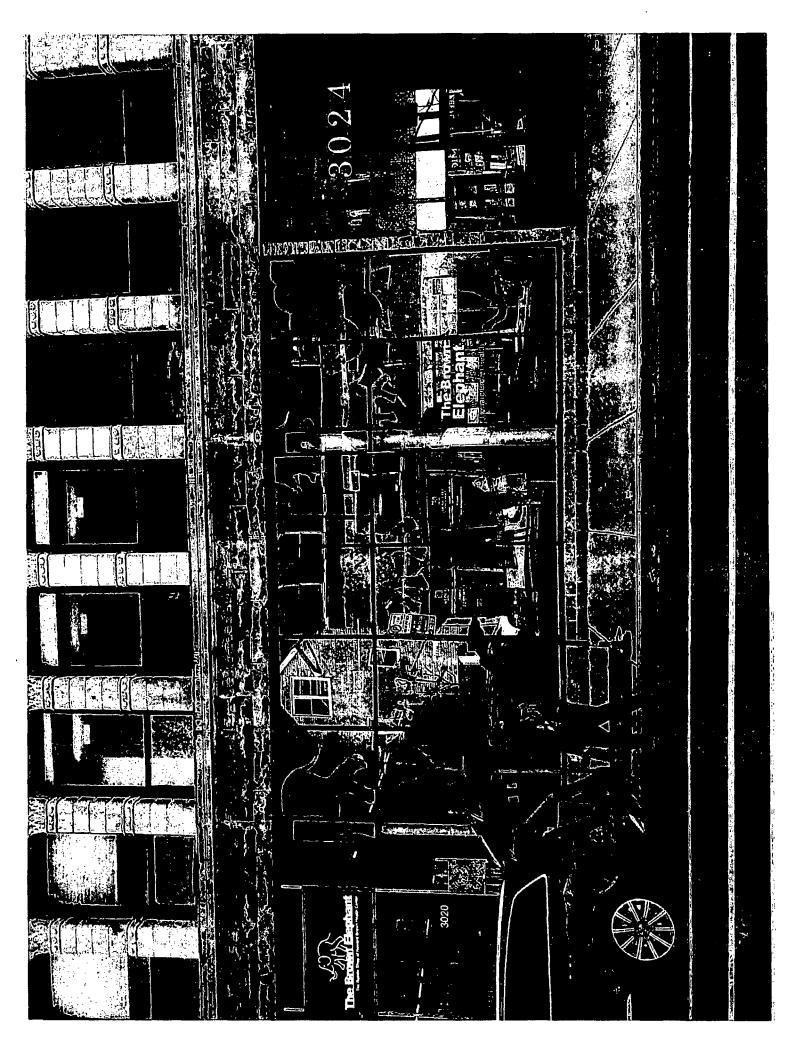

Brown Elephant / 3020 N Lincoln Ave Left Side Window Elevation / From Street

NIC: FILED

LINDER SEPARATE

SEL PRIMIT

LOCATION OF JEN PEPAIT

NOTE. Measures may vary based on window mount gasket. All measures should be double checked..

Brown Elephant / 3020 N Lincoln Ave Entrance Window Elevation / From Street

40'-2"

Brown Elephant / 3020 N Lincoln Ave Right Side Window Elevation / From Street

NOTE: Measures may vary based on window mount gasket. All measures should be double checked: