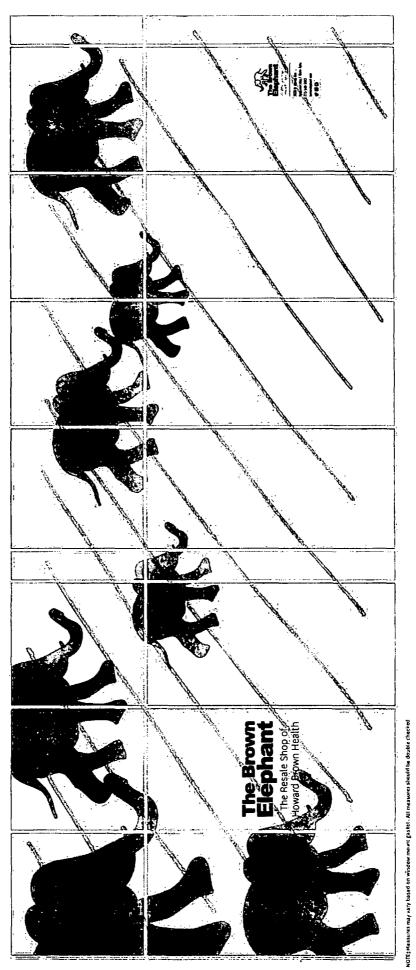

Brown Elephant / 3020 N Lincoln Ave Left Side Window Elevation / From Street

NIC: FILED

LINDER SEPARATE

SEL PRIMIT

LOCATION OF JEN PEPAIT

NOTE. Measures may vary based on window mount gasket. All measures should be double checked..