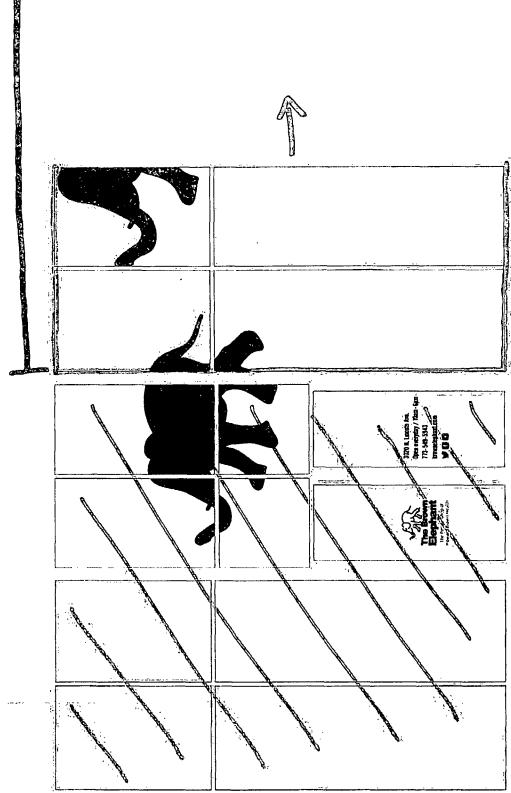

Brown Elephant / 3020 N Lincoln Ave Entrance Window Elevation / From Street

40'-2"

Brown Elephant / 3020 N Lincoln Ave Right Side Window Elevation / From Street

NOTE: Measures may vary based on window mount gasket. All measures should be double checked: