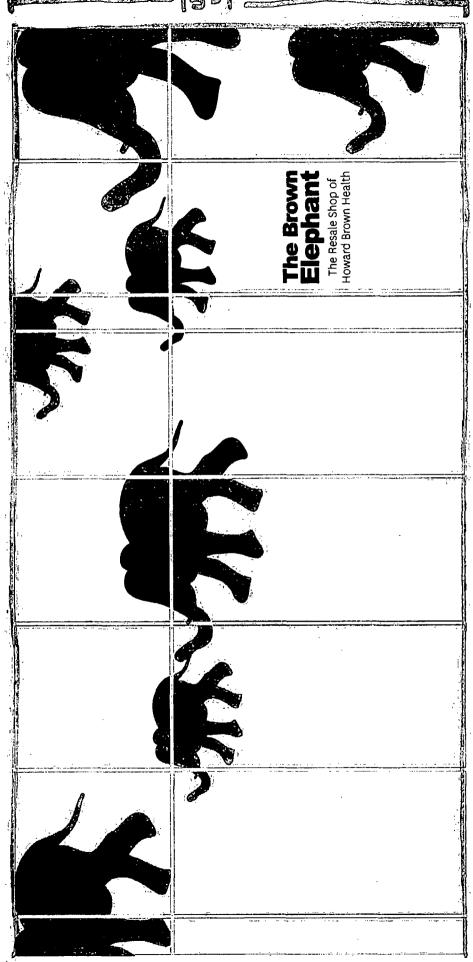

Brown Elephant / 3020 N Lincoln Ave Entrance Window Elevation / From Street

40'-2"

Brown Elephant / 3020 N Lincoln Ave Right Side Window Elevation / From Street

NOTE: Measures may vary based on window mount gasket. All measures should be double checked: