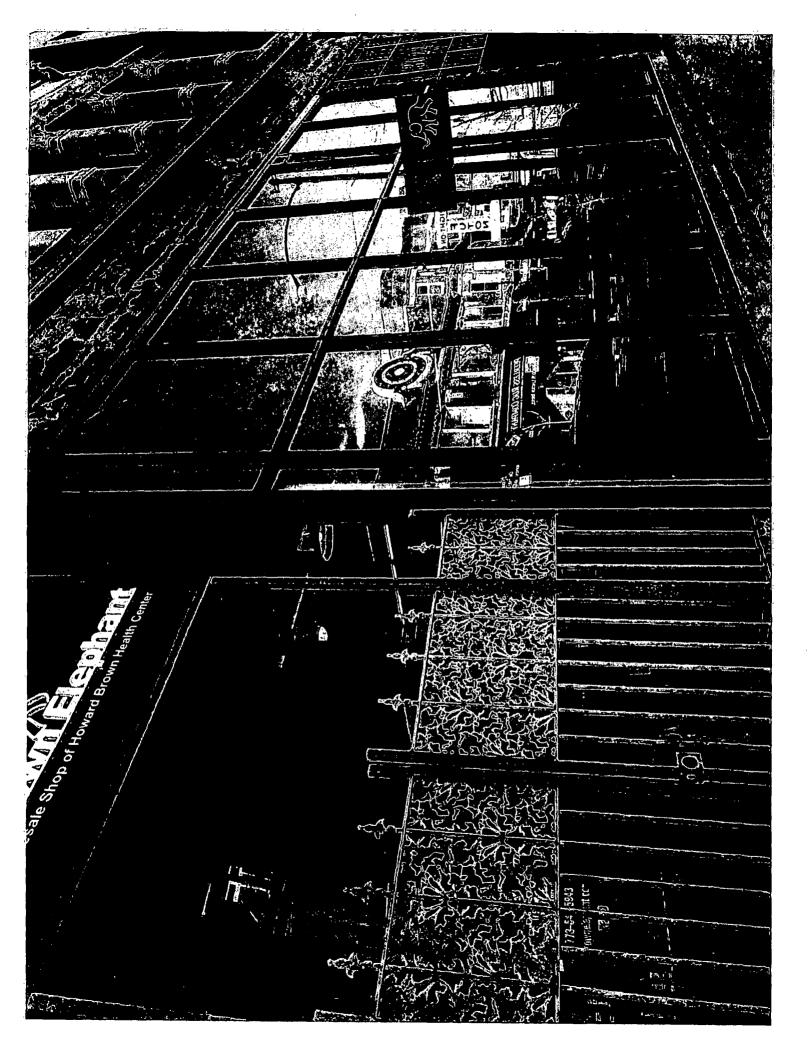

Brown Elephant / 3020 N Lincoln Ave Left Side Window Elevation / From Street

NIC: FILED

LINDER SEPARATE

SEL PRIMIT

LOCATION OF JEN PEPAIT

NOTE. Measures may vary based on window mount gasket. All measures should be double checked..