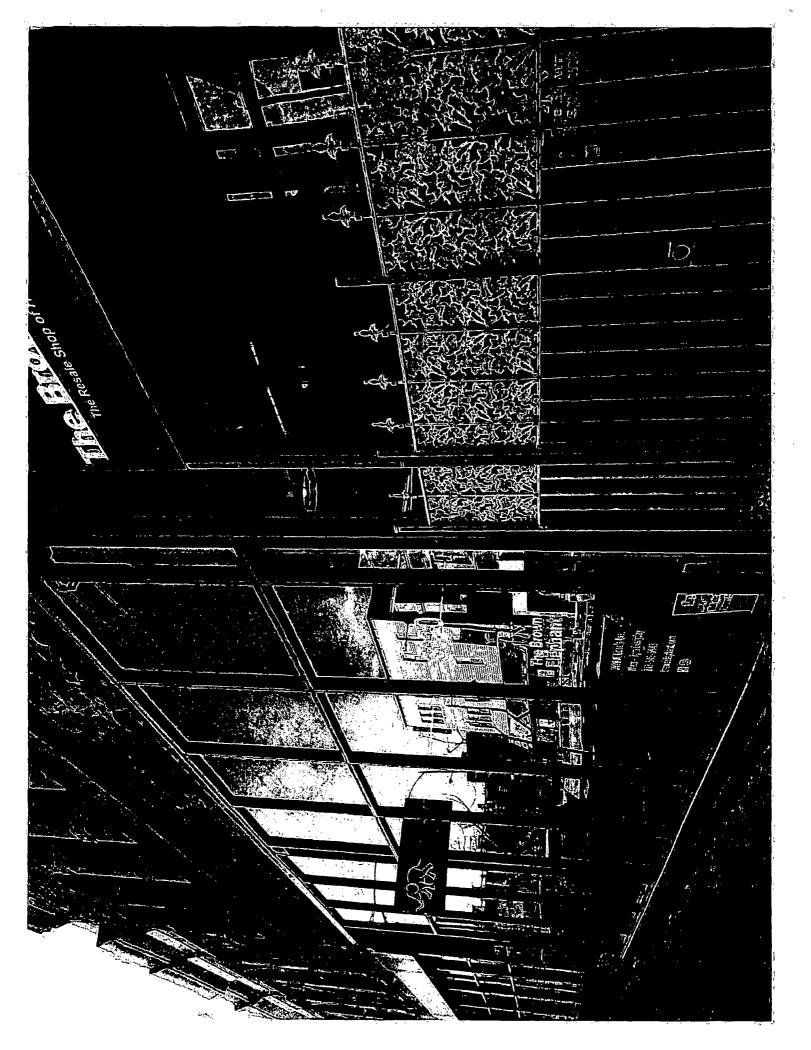

Ordinance") and all other provisions of the Municipal Code governing the permitting, construction and maintenance and removal of signs and sign structures. Failure of the applicant and the applicant's successors to comply shall be grounds for invalidation or revocation of the sign permit. |

36.24"

Brown Elephant / 3020 N Lincoln Ave Left Side Window Elevation / From Street

Part of the second seco The Brown
Elephant
The Resale Shop of
AGoward Brown Health 15-12

F FILED UNDER BEARTE.
SIGN PRIMIT

=Location of Sign Permit

NOTE: Measures may vary based on window mount gasket. All measures should be double checked.



NOTE: Messures may vary based on window mount gasket: All measures should be double checked.

Brown Elephant / 3020 N Lincoln Ave Right Side Window Elevation / From Street