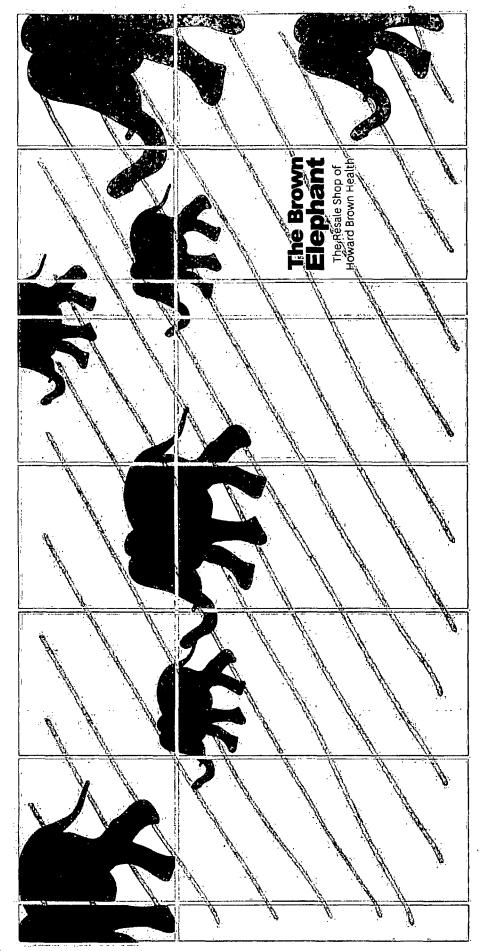

36.24"

Brown Elephant / 3020 N Lincoln Ave Left Side Window Elevation / From Street

Part of the second seco The Brown
Elephant
The Resale Shop of
AGoward Brown Health 15-12

F FILED UNDER BEARTE.
SIGN PRIMIT