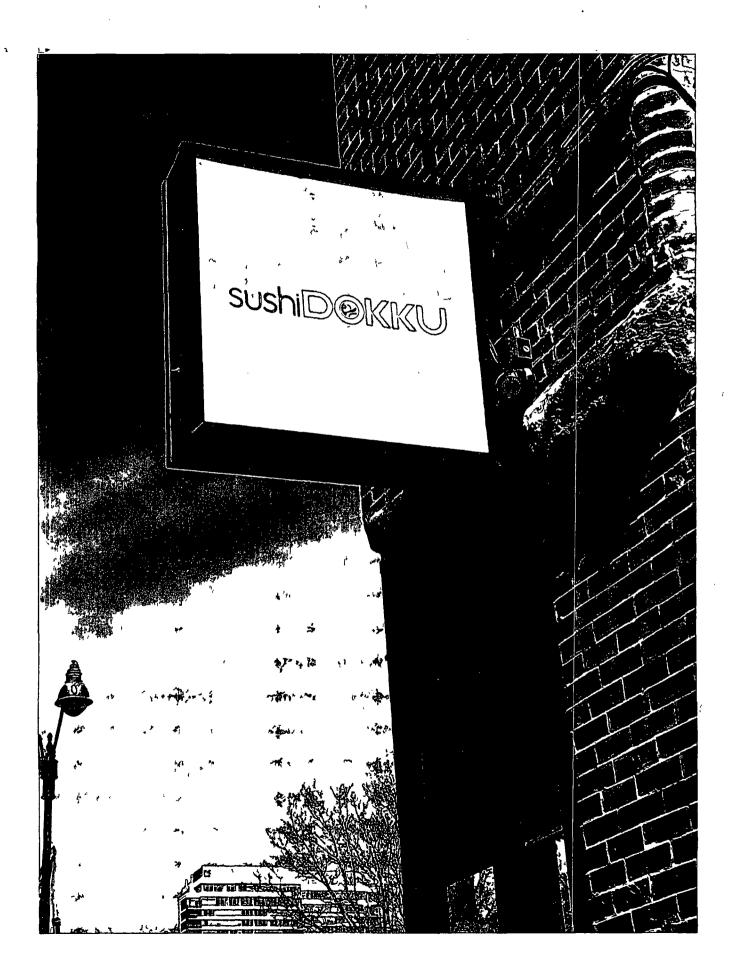

SECTION 1. Permission and authority are hereby given and granted to SUSHI DOKKU, upon the terms and subject to the conditions of this ordinance to maintain and use two (2) sign(s) projecting over the public right-of-way attached to its premises known as 823 W. Randolph St..

Said sign structure(s) measures as follows; along W. Randolph: Two (2) at three (3) feet in length, three (3) feet in height and twelve (12) feet above grade level.

The location of said privilege shall be as shown on prints kept on file with the Department of Business Affairs and Consumer Protection and the Office of the City Clerk.