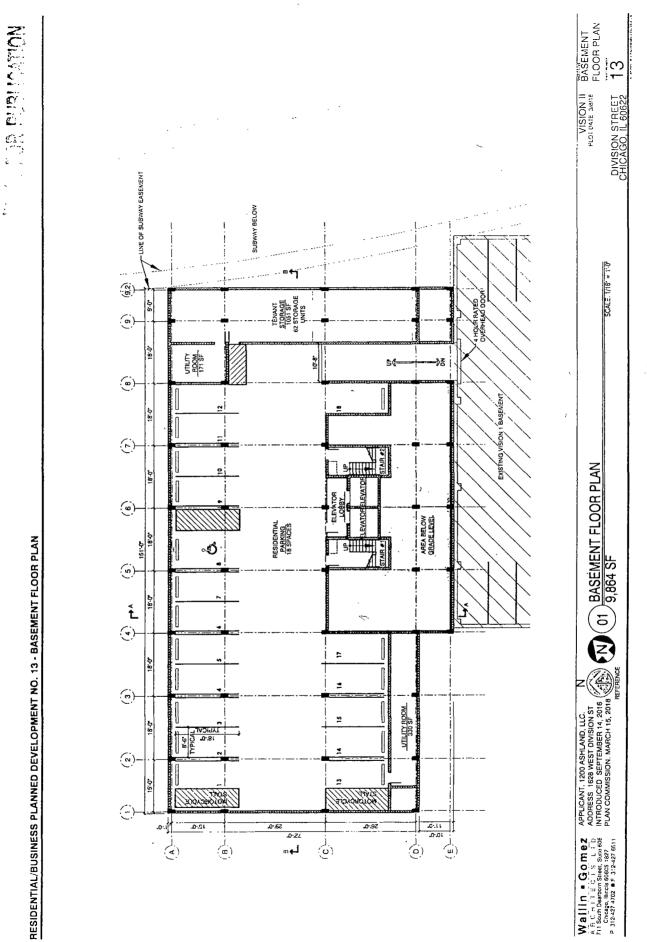

FUAL FOR PUBLICATION

- 4. This Plan of Development consists of *seventeen* (17) Statements: a Bulk Regulations Table; an Existing Zoning Map; an Existing Land-Use Map; a Planned Development Boundary and Property Line Map; a Site Plan; Floor Plans; a Landscape Plan; a Green Roof Plan; and Building Elevations (North, South, East and West) - prepared by Wallin Gomez Architects Ltd. and dated March 15, 2018, and an Affordable Housing Profile Form – all of which are submitted herein. Full-sized copies of the Site Plan, Landscape Plan and Building Elevations are on file with the Department of Planning and Development. In any instance where a provision of this Planned Development conflicts with the Chicago Building Code, the Building Code shall control. This Planned Development conforms to the intent and purpose of the Chicago Zoning Ordinance, and all requirements thereto, and satisfies the established criteria for approval as a Planned Development. In case of a conflict between the terms of this Planned Development Ordinance and the Chicago Zoning Ordinance, this Planned Development shall control.
- 5. The following uses are permitted in the area delineated herein as the Residential-Business Planned Development: dwelling units (above the 1<sup>st</sup> Floor), commercial, retail, office, personal service and accessory uses, as well as accessory and non-accessory off-street parking and loading.
- 6. On-Premise signs and temporary signs, such as construction and marketing signs, shall be permitted within the Planned Development, subject to the review and approval of the