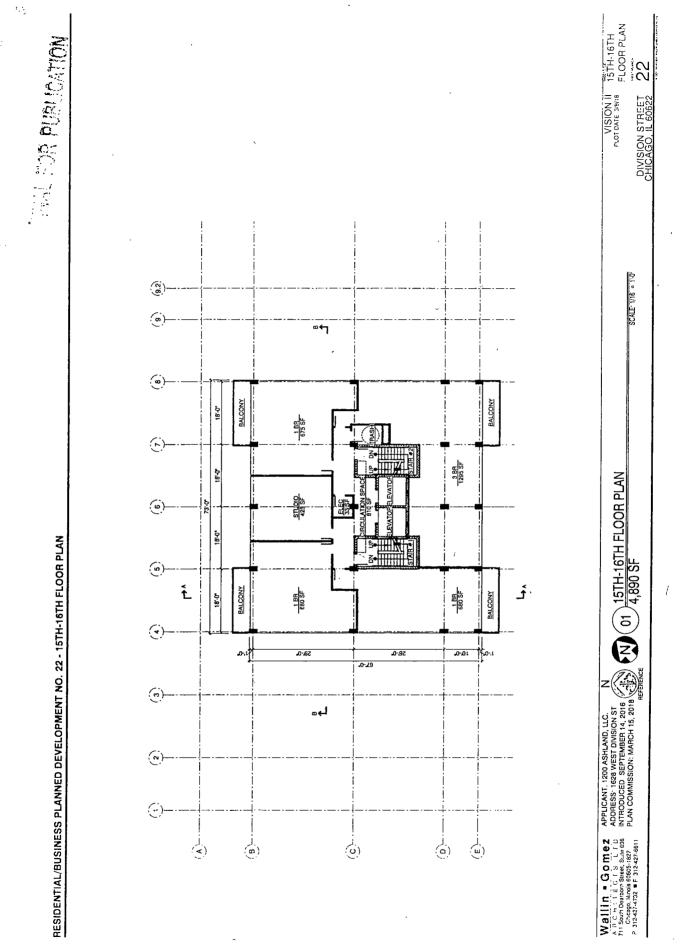

FUAL FOR PUBLICATION

- 4. This Plan of Development consists of *seventeen* (17) Statements: a Bulk Regulations Table; an Existing Zoning Map; an Existing Land-Use Map; a Planned Development Boundary and Property Line Map; a Site Plan; Floor Plans; a Landscape Plan; a Green Roof Plan; and Building Elevations (North, South, East and West) - prepared by Wallin Gomez Architects Ltd. and dated March 15, 2018, and an Affordable Housing Profile Form – all of which are submitted herein. Full-sized copies of the Site Plan, Landscape Plan and Building Elevations are on file with the Department of Planning and Development. In any instance where a provision of this Planned Development conflicts with the Chicago Building Code, the Building Code shall control. This Planned Development conforms to the intent and purpose of the Chicago Zoning Ordinance, and all requirements thereto, and satisfies the established criteria for approval as a Planned Development. In case of a conflict between the terms of this Planned Development Ordinance and the Chicago Zoning Ordinance, this Planned Development shall control.
- 5. The following uses are permitted in the area delineated herein as the Residential-Business Planned Development: dwelling units (above the 1<sup>st</sup> Floor), commercial, retail, office, personal service and accessory uses, as well as accessory and non-accessory off-street parking and loading.
- 6. On-Premise signs and temporary signs, such as construction and marketing signs, shall be permitted within the Planned Development, subject to the review and approval of the

#### BULK REGULATIONS AND DATA TABLE

Gross Site Area: Area of Public R.O.W. Net Site Area:

Permitted Floor Area Ratio:

48,570 square feet (1.11 acres)

4.0

Maximum Number of Dwelling Units:

Number of Off-Street Parking Spaces:

Minimum Number of Bicycle Parking Spaces:

Minimum Off-Street Loading Spaces:

Setbacks from Property Line:

Maximum Building Height:

154 residential dwelling units

58,867 square feet (1.36 acres) 10,927 square feet (0.25 acres)

141 total parking spaces

124 bicycle spaces

.

1 loading space

In substantial compliance with the attached Site Plan

180' – 0"

| 2015 Affordable Housing Profile Form (AHP)                                                                                                                                               |       |
|------------------------------------------------------------------------------------------------------------------------------------------------------------------------------------------|-------|
| nit this form for projects that are subject to the 2015 ARO (all projects submitted to Council after October 13, 2015). More information is online at <u>www.cityofchicago.org/ARO</u> . |       |
| completed form should be returned to: Kara Breems, Department of Planning & Development<br>D), 121 N. LaSalle Street, Chicago, IL 60602. E-mail: kara.breems@cityofchicago.org           |       |
| 3/7/2018<br>ELOPMENT INFORMATION<br>opment Name: Vision 2<br>opment Address: 1628 W Division St, Chicago, IL 60622                                                                       |       |
| g Application Number, if applicable: 18947 Ward: 1st<br>are working with a Planner at the City, what is his/her name? Noah Szafraniec                                                    |       |
| of City Involvement City Land Iv Planned Development (PD)                                                                                                                                |       |
| all that apply Financial Assistance Transit Served Location (TSL) or                                                                                                                     | ojeci |