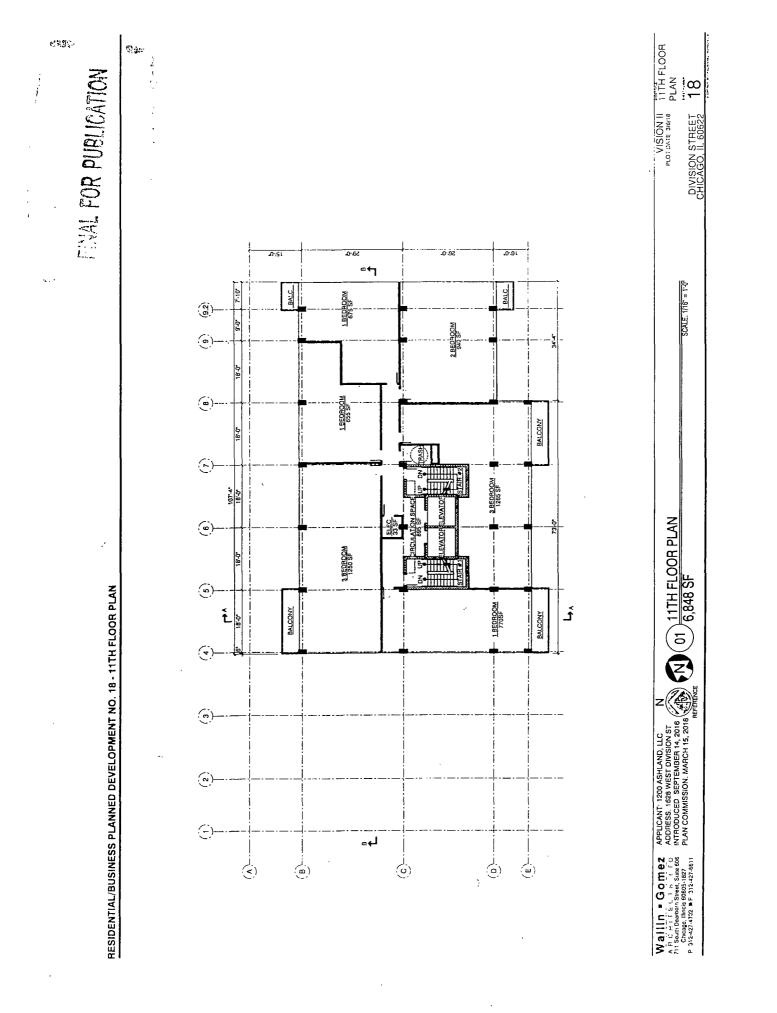

FUAL FOR PUBLICATION

- 4. This Plan of Development consists of *seventeen* (17) Statements: a Bulk Regulations Table; an Existing Zoning Map; an Existing Land-Use Map; a Planned Development Boundary and Property Line Map; a Site Plan; Floor Plans; a Landscape Plan; a Green Roof Plan; and Building Elevations (North, South, East and West) - prepared by Wallin Gomez Architects Ltd. and dated March 15, 2018, and an Affordable Housing Profile Form – all of which are submitted herein. Full-sized copies of the Site Plan, Landscape Plan and Building Elevations are on file with the Department of Planning and Development. In any instance where a provision of this Planned Development conflicts with the Chicago Building Code, the Building Code shall control. This Planned Development conforms to the intent and purpose of the Chicago Zoning Ordinance, and all requirements thereto, and satisfies the established criteria for approval as a Planned Development. In case of a conflict between the terms of this Planned Development Ordinance and the Chicago Zoning Ordinance, this Planned Development shall control.
- 5. The following uses are permitted in the area delineated herein as the Residential-Business Planned Development: dwelling units (above the 1<sup>st</sup> Floor), commercial, retail, office, personal service and accessory uses, as well as accessory and non-accessory off-street parking and loading.
- 6. On-Premise signs and temporary signs, such as construction and marketing signs, shall be permitted within the Planned Development, subject to the review and approval of the

#### BULK REGULATIONS AND DATA TABLE

Gross Site Area: Area of Public R.O.W. Net Site Area:

Permitted Floor Area Ratio:

48,570 square feet (1.11 acres)

4.0

Maximum Number of Dwelling Units:

Number of Off-Street Parking Spaces:

Minimum Number of Bicycle Parking Spaces:

Minimum Off-Street Loading Spaces:

Setbacks from Property Line:

Maximum Building Height:

154 residential dwelling units

58,867 square feet (1.36 acres) 10,927 square feet (0.25 acres)

141 total parking spaces

124 bicycle spaces

.

1 loading space

In substantial compliance with the attached Site Plan

180' – 0"

| 2015 Affordable Housing Profile Form (AHP)                                                                                                                                               |       |
|------------------------------------------------------------------------------------------------------------------------------------------------------------------------------------------|-------|
| nit this form for projects that are subject to the 2015 ARO (all projects submitted to Council after October 13, 2015). More information is online at <u>www.cityofchicago.org/ARO</u> . |       |
| completed form should be returned to: Kara Breems, Department of Planning & Development<br>D), 121 N. LaSalle Street, Chicago, IL 60602. E-mail: kara.breems@cityofchicago.org           |       |
| 3/7/2018<br>ELOPMENT INFORMATION<br>opment Name: Vision 2<br>opment Address: 1628 W Division St, Chicago, IL 60622                                                                       |       |
| g Application Number, if applicable: 18947 Ward: 1st<br>are working with a Planner at the City, what is his/her name? Noah Szafraniec                                                    |       |
| of City Involvement City Land Iv Planned Development (PD)                                                                                                                                |       |
| all that apply Financial Assistance Transit Served Location (TSL) or                                                                                                                     | ojeci |