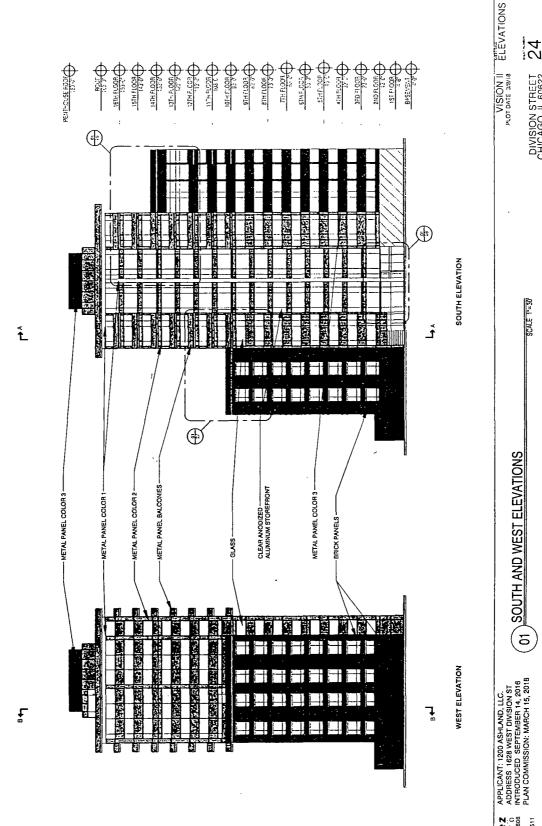

FUAL FOR PUBLICATION

- 4. This Plan of Development consists of *seventeen* (17) Statements: a Bulk Regulations Table; an Existing Zoning Map; an Existing Land-Use Map; a Planned Development Boundary and Property Line Map; a Site Plan; Floor Plans; a Landscape Plan; a Green Roof Plan; and Building Elevations (North, South, East and West) - prepared by Wallin Gomez Architects Ltd. and dated March 15, 2018, and an Affordable Housing Profile Form – all of which are submitted herein. Full-sized copies of the Site Plan, Landscape Plan and Building Elevations are on file with the Department of Planning and Development. In any instance where a provision of this Planned Development conflicts with the Chicago Building Code, the Building Code shall control. This Planned Development conforms to the intent and purpose of the Chicago Zoning Ordinance, and all requirements thereto, and satisfies the established criteria for approval as a Planned Development. In case of a conflict between the terms of this Planned Development Ordinance and the Chicago Zoning Ordinance, this Planned Development shall control.
- 5. The following uses are permitted in the area delineated herein as the Residential-Business Planned Development: dwelling units (above the 1<sup>st</sup> Floor), commercial, retail, office, personal service and accessory uses, as well as accessory and non-accessory off-street parking and loading.
- 6. On-Premise signs and temporary signs, such as construction and marketing signs, shall be permitted within the Planned Development, subject to the review and approval of the

Ň

RESIDENTIAL/BUSINESS PLANNED DEVELOPMENT NO. 24 - ELEVATIONS

;

NOTIFICIALITY FOR THE

APPLICANT: 1200 ASHLAND, LLC. ADDRESS 1628 WEST DIVISION ST INTRODUCED SEPTEMBER 14, 2016 PLAN COMMISSION: MARCH 15, 2018 Wallin • Gomez A A C + I F E C I S L T D 711 South Peatron Strong Sure 606 Cheapo, Illinos 6660-3827 P 312-427-4702 • F 312-427-6511