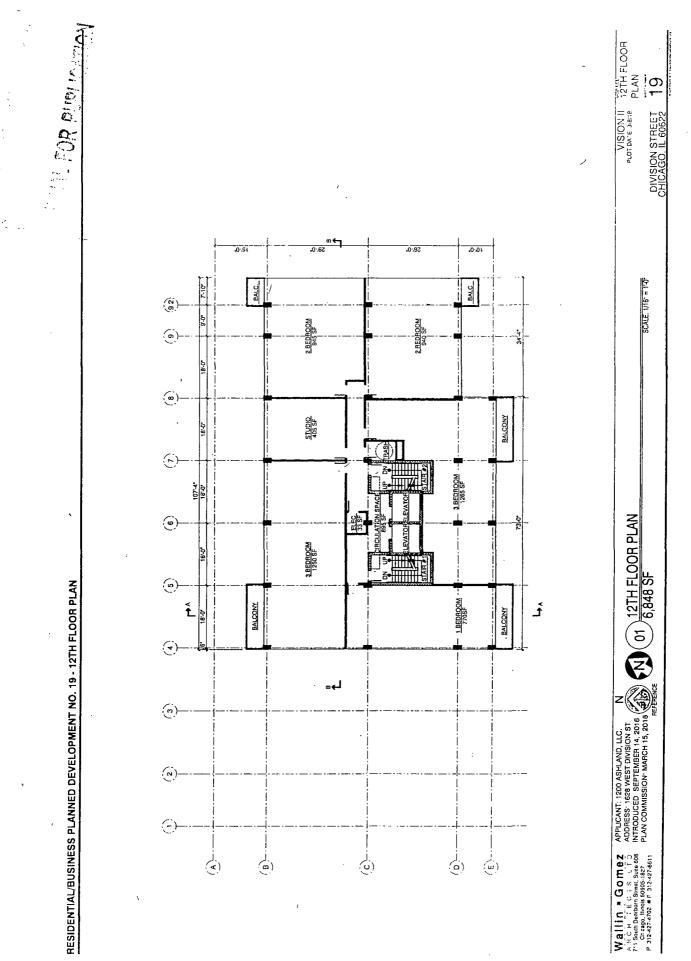

FUAL FOR PUBLICATION

- 4. This Plan of Development consists of *seventeen* (17) Statements: a Bulk Regulations Table; an Existing Zoning Map; an Existing Land-Use Map; a Planned Development Boundary and Property Line Map; a Site Plan; Floor Plans; a Landscape Plan; a Green Roof Plan; and Building Elevations (North, South, East and West) - prepared by Wallin Gomez Architects Ltd. and dated March 15, 2018, and an Affordable Housing Profile Form – all of which are submitted herein. Full-sized copies of the Site Plan, Landscape Plan and Building Elevations are on file with the Department of Planning and Development. In any instance where a provision of this Planned Development conflicts with the Chicago Building Code, the Building Code shall control. This Planned Development conforms to the intent and purpose of the Chicago Zoning Ordinance, and all requirements thereto, and satisfies the established criteria for approval as a Planned Development. In case of a conflict between the terms of this Planned Development Ordinance and the Chicago Zoning Ordinance, this Planned Development shall control.
- 5. The following uses are permitted in the area delineated herein as the Residential-Business Planned Development: dwelling units (above the 1<sup>st</sup> Floor), commercial, retail, office, personal service and accessory uses, as well as accessory and non-accessory off-street parking and loading.
- 6. On-Premise signs and temporary signs, such as construction and marketing signs, shall be permitted within the Planned Development, subject to the review and approval of the

#### BULK REGULATIONS AND DATA TABLE

Gross Site Area: Area of Public R.O.W. Net Site Area:

Permitted Floor Area Ratio:

48,570 square feet (1.11 acres)

4.0

Maximum Number of Dwelling Units:

Number of Off-Street Parking Spaces:

Minimum Number of Bicycle Parking Spaces:

Minimum Off-Street Loading Spaces:

Setbacks from Property Line:

Maximum Building Height:

154 residential dwelling units

58,867 square feet (1.36 acres) 10,927 square feet (0.25 acres)

141 total parking spaces

124 bicycle spaces

.

1 loading space

In substantial compliance with the attached Site Plan

180' – 0"

| 2015 Affordable Housing Profile Form (AHP)                                                                                                                                               |       |
|------------------------------------------------------------------------------------------------------------------------------------------------------------------------------------------|-------|
| nit this form for projects that are subject to the 2015 ARO (all projects submitted to Council after October 13, 2015). More information is online at <u>www.cityofchicago.org/ARO</u> . |       |
| completed form should be returned to: Kara Breems, Department of Planning & Development<br>D), 121 N. LaSalle Street, Chicago, IL 60602. E-mail: kara.breems@cityofchicago.org           |       |
| 3/7/2018<br>ELOPMENT INFORMATION<br>opment Name: Vision 2<br>opment Address: 1628 W Division St, Chicago, IL 60622                                                                       |       |
| g Application Number, if applicable: 18947 Ward: 1st<br>are working with a Planner at the City, what is his/her name? Noah Szafraniec                                                    |       |
| of City Involvement City Land Iv Planned Development (PD)                                                                                                                                |       |
| all that apply Financial Assistance Transit Served Location (TSL) or                                                                                                                     | ojeci |