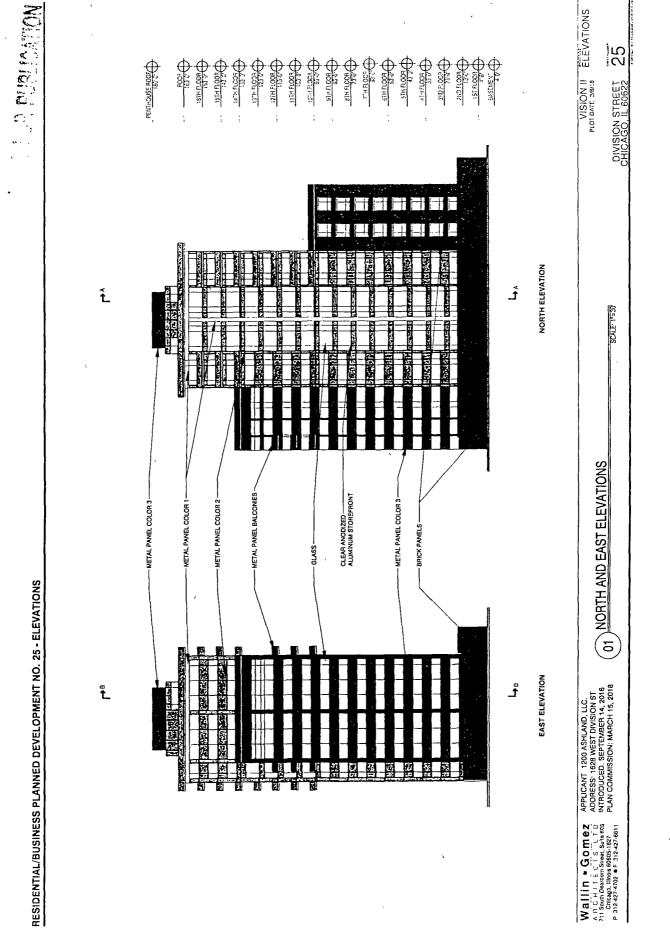

FUAL FOR PUBLICATION

- 4. This Plan of Development consists of *seventeen* (17) Statements: a Bulk Regulations Table; an Existing Zoning Map; an Existing Land-Use Map; a Planned Development Boundary and Property Line Map; a Site Plan; Floor Plans; a Landscape Plan; a Green Roof Plan; and Building Elevations (North, South, East and West) - prepared by Wallin Gomez Architects Ltd. and dated March 15, 2018, and an Affordable Housing Profile Form – all of which are submitted herein. Full-sized copies of the Site Plan, Landscape Plan and Building Elevations are on file with the Department of Planning and Development. In any instance where a provision of this Planned Development conflicts with the Chicago Building Code, the Building Code shall control. This Planned Development conforms to the intent and purpose of the Chicago Zoning Ordinance, and all requirements thereto, and satisfies the established criteria for approval as a Planned Development. In case of a conflict between the terms of this Planned Development Ordinance and the Chicago Zoning Ordinance, this Planned Development shall control.
- 5. The following uses are permitted in the area delineated herein as the Residential-Business Planned Development: dwelling units (above the 1<sup>st</sup> Floor), commercial, retail, office, personal service and accessory uses, as well as accessory and non-accessory off-street parking and loading.
- 6. On-Premise signs and temporary signs, such as construction and marketing signs, shall be permitted within the Planned Development, subject to the review and approval of the