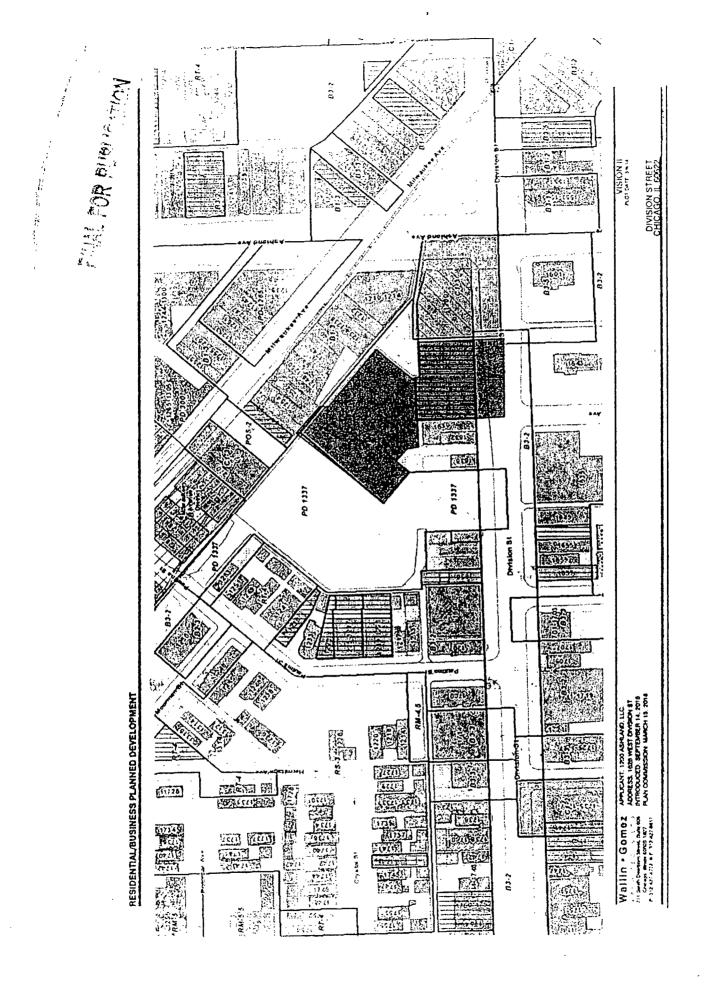

#### BE IT ORDAINED BY THE CITY COUNCIL OF THE CITY OF CHICAGO:

**SECTION 1.** Title 17, of the Municipal Code of Chicago, the Chicago Zoning Ordinance be amended by changing all the B3-2 Community Shopping District symbols and indications as shown on Map No. 3-H in the area bounded by

beginning at the alley next southwest of and parallel to North Milwaukee Avenue; the alley next west of North Ashland Avenue and perpendicular to North Milwaukee Avenue; the alley next north of and parallel to West Division Street; a line 123 feet west of and parallel to North Ashland Avenue; West Division Street; a line 273.44 feet west of and parallel to North Ashland Avenue; a line 108 feet north of and parallel to West Division Street; the alley second west of and parallel to North Ashland Avenue and the centerline of said alley if extended northwest; a line 390 feet southwest of and parallel to North Paulina Street; a line 306.5 feet southwest of and parallel to North Milwaukee Avenue; and a line 318 feet southeast of and parallel to North Paulina Street running northwest to the point of beginning,

to those of a B3-5 Community Shopping District and a corresponding use district is hereby established in the area above described.

**SECTION 2.** That the Chicago Zoning Ordinance be amended by changing all the B3-5 Community Shopping District symbols and indications within the area herein above described to the designation of Residential-Business Planned Development No. \_\_\_\_\_, which is hereby established in the area above described, subject to such use and bulk regulations as are set forth in the Plan of Development herewith attached and made a part thereof and to no others.