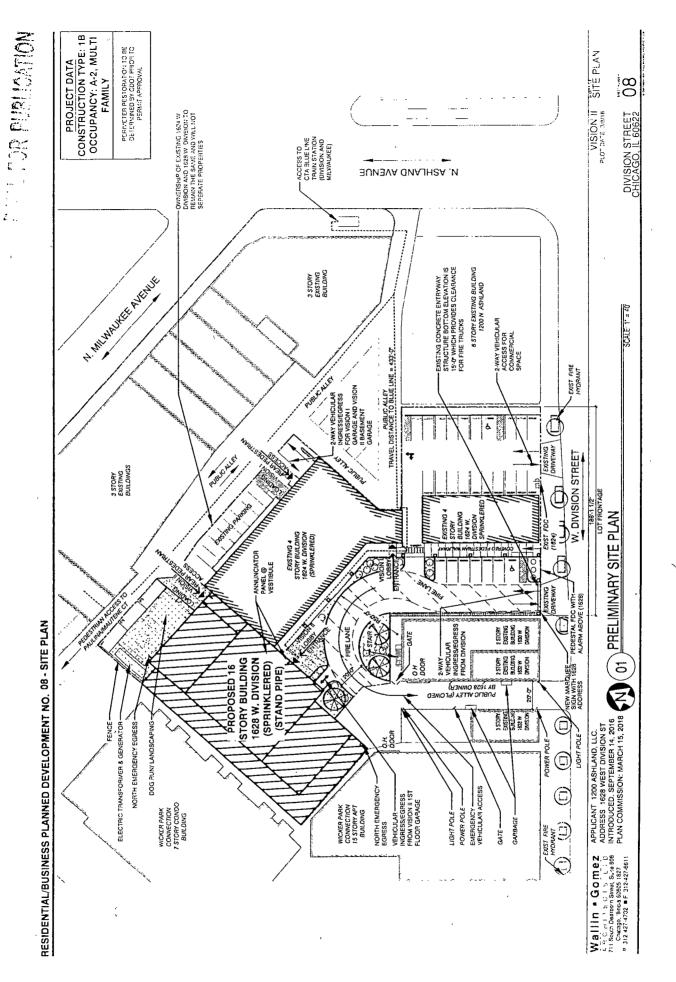

FUAL FOR PUBLICATION

- 4. This Plan of Development consists of *seventeen* (17) Statements: a Bulk Regulations Table; an Existing Zoning Map; an Existing Land-Use Map; a Planned Development Boundary and Property Line Map; a Site Plan; Floor Plans; a Landscape Plan; a Green Roof Plan; and Building Elevations (North, South, East and West) - prepared by Wallin Gomez Architects Ltd. and dated March 15, 2018, and an Affordable Housing Profile Form – all of which are submitted herein. Full-sized copies of the Site Plan, Landscape Plan and Building Elevations are on file with the Department of Planning and Development. In any instance where a provision of this Planned Development conflicts with the Chicago Building Code, the Building Code shall control. This Planned Development conforms to the intent and purpose of the Chicago Zoning Ordinance, and all requirements thereto, and satisfies the established criteria for approval as a Planned Development. In case of a conflict between the terms of this Planned Development Ordinance and the Chicago Zoning Ordinance, this Planned Development shall control.
- 5. The following uses are permitted in the area delineated herein as the Residential-Business Planned Development: dwelling units (above the 1<sup>st</sup> Floor), commercial, retail, office, personal service and accessory uses, as well as accessory and non-accessory off-street parking and loading.
- 6. On-Premise signs and temporary signs, such as construction and marketing signs, shall be permitted within the Planned Development, subject to the review and approval of the

#### BULK REGULATIONS AND DATA TABLE

Gross Site Area: Area of Public R.O.W. Net Site Area:

Permitted Floor Area Ratio:

48,570 square feet (1.11 acres)

4.0

Maximum Number of Dwelling Units:

Number of Off-Street Parking Spaces:

Minimum Number of Bicycle Parking Spaces:

Minimum Off-Street Loading Spaces:

Setbacks from Property Line:

Maximum Building Height:

154 residential dwelling units

58,867 square feet (1.36 acres) 10,927 square feet (0.25 acres)

141 total parking spaces

124 bicycle spaces

.

1 loading space

In substantial compliance with the attached Site Plan

180' – 0"

| 2015 Affordable Housing Profile Form (AHP)                                                                                                                                               |       |
|------------------------------------------------------------------------------------------------------------------------------------------------------------------------------------------|-------|
| nit this form for projects that are subject to the 2015 ARO (all projects submitted to Council after October 13, 2015). More information is online at <u>www.cityofchicago.org/ARO</u> . |       |
| completed form should be returned to: Kara Breems, Department of Planning & Development<br>D), 121 N. LaSalle Street, Chicago, IL 60602. E-mail: kara.breems@cityofchicago.org           |       |
| 3/7/2018<br>ELOPMENT INFORMATION<br>opment Name: Vision 2<br>opment Address: 1628 W Division St, Chicago, IL 60622                                                                       |       |
| g Application Number, if applicable: 18947 Ward: 1st<br>are working with a Planner at the City, what is his/her name? Noah Szafraniec                                                    |       |
| of City Involvement City Land Iv Planned Development (PD)                                                                                                                                |       |
| all that apply Financial Assistance Transit Served Location (TSL) or                                                                                                                     | ojeci |