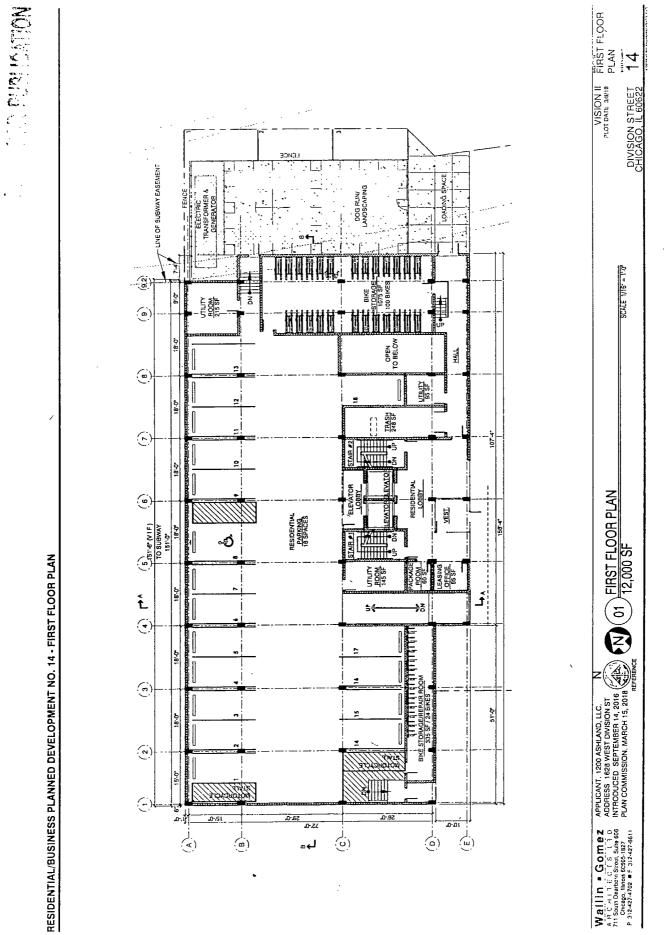

FUAL FOR PUBLICATION

- 4. This Plan of Development consists of *seventeen* (17) Statements: a Bulk Regulations Table; an Existing Zoning Map; an Existing Land-Use Map; a Planned Development Boundary and Property Line Map; a Site Plan; Floor Plans; a Landscape Plan; a Green Roof Plan; and Building Elevations (North, South, East and West) - prepared by Wallin Gomez Architects Ltd. and dated March 15, 2018, and an Affordable Housing Profile Form – all of which are submitted herein. Full-sized copies of the Site Plan, Landscape Plan and Building Elevations are on file with the Department of Planning and Development. In any instance where a provision of this Planned Development conflicts with the Chicago Building Code, the Building Code shall control. This Planned Development conforms to the intent and purpose of the Chicago Zoning Ordinance, and all requirements thereto, and satisfies the established criteria for approval as a Planned Development. In case of a conflict between the terms of this Planned Development Ordinance and the Chicago Zoning Ordinance, this Planned Development shall control.
- 5. The following uses are permitted in the area delineated herein as the Residential-Business Planned Development: dwelling units (above the 1<sup>st</sup> Floor), commercial, retail, office, personal service and accessory uses, as well as accessory and non-accessory off-street parking and loading.
- 6. On-Premise signs and temporary signs, such as construction and marketing signs, shall be permitted within the Planned Development, subject to the review and approval of the