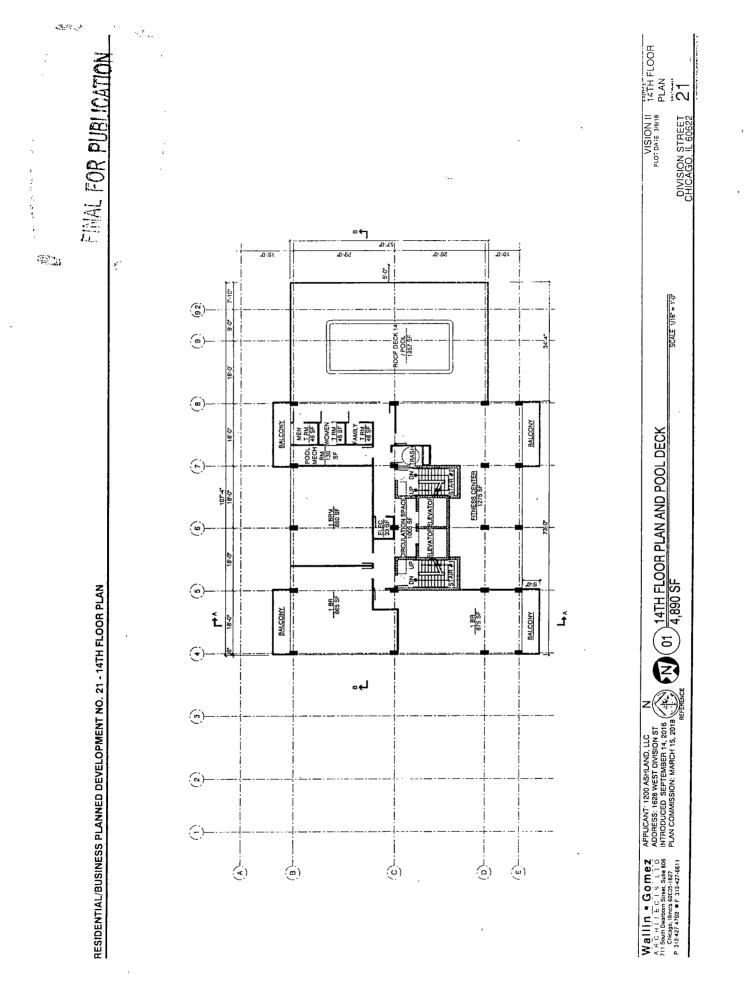

FUAL FOR PUBLICATION

- 4. This Plan of Development consists of *seventeen* (17) Statements: a Bulk Regulations Table; an Existing Zoning Map; an Existing Land-Use Map; a Planned Development Boundary and Property Line Map; a Site Plan; Floor Plans; a Landscape Plan; a Green Roof Plan; and Building Elevations (North, South, East and West) - prepared by Wallin Gomez Architects Ltd. and dated March 15, 2018, and an Affordable Housing Profile Form – all of which are submitted herein. Full-sized copies of the Site Plan, Landscape Plan and Building Elevations are on file with the Department of Planning and Development. In any instance where a provision of this Planned Development conflicts with the Chicago Building Code, the Building Code shall control. This Planned Development conforms to the intent and purpose of the Chicago Zoning Ordinance, and all requirements thereto, and satisfies the established criteria for approval as a Planned Development. In case of a conflict between the terms of this Planned Development Ordinance and the Chicago Zoning Ordinance, this Planned Development shall control.
- 5. The following uses are permitted in the area delineated herein as the Residential-Business Planned Development: dwelling units (above the 1<sup>st</sup> Floor), commercial, retail, office, personal service and accessory uses, as well as accessory and non-accessory off-street parking and loading.
- 6. On-Premise signs and temporary signs, such as construction and marketing signs, shall be permitted within the Planned Development, subject to the review and approval of the

#### BULK REGULATIONS AND DATA TABLE

Gross Site Area: Area of Public R.O.W. Net Site Area:

Permitted Floor Area Ratio:

48,570 square feet (1.11 acres)

4.0

Maximum Number of Dwelling Units:

Number of Off-Street Parking Spaces:

Minimum Number of Bicycle Parking Spaces:

Minimum Off-Street Loading Spaces:

Setbacks from Property Line:

Maximum Building Height:

154 residential dwelling units

58,867 square feet (1.36 acres) 10,927 square feet (0.25 acres)

141 total parking spaces

124 bicycle spaces

.

1 loading space

In substantial compliance with the attached Site Plan

180' – 0"

| 2015 Affordable Housing Profile Form (AHP)                                                                                                                                               |       |
|------------------------------------------------------------------------------------------------------------------------------------------------------------------------------------------|-------|
| nit this form for projects that are subject to the 2015 ARO (all projects submitted to Council after October 13, 2015). More information is online at <u>www.cityofchicago.org/ARO</u> . |       |
| completed form should be returned to: Kara Breems, Department of Planning & Development<br>D), 121 N. LaSalle Street, Chicago, IL 60602. E-mail: kara.breems@cityofchicago.org           |       |
| 3/7/2018<br>ELOPMENT INFORMATION<br>opment Name: Vision 2<br>opment Address: 1628 W Division St, Chicago, IL 60622                                                                       |       |
| g Application Number, if applicable: 18947 Ward: 1st<br>are working with a Planner at the City, what is his/her name? Noah Szafraniec                                                    |       |
| of City Involvement City Land Iv Planned Development (PD)                                                                                                                                |       |
| all that apply Financial Assistance Transit Served Location (TSL) or                                                                                                                     | ojeci |