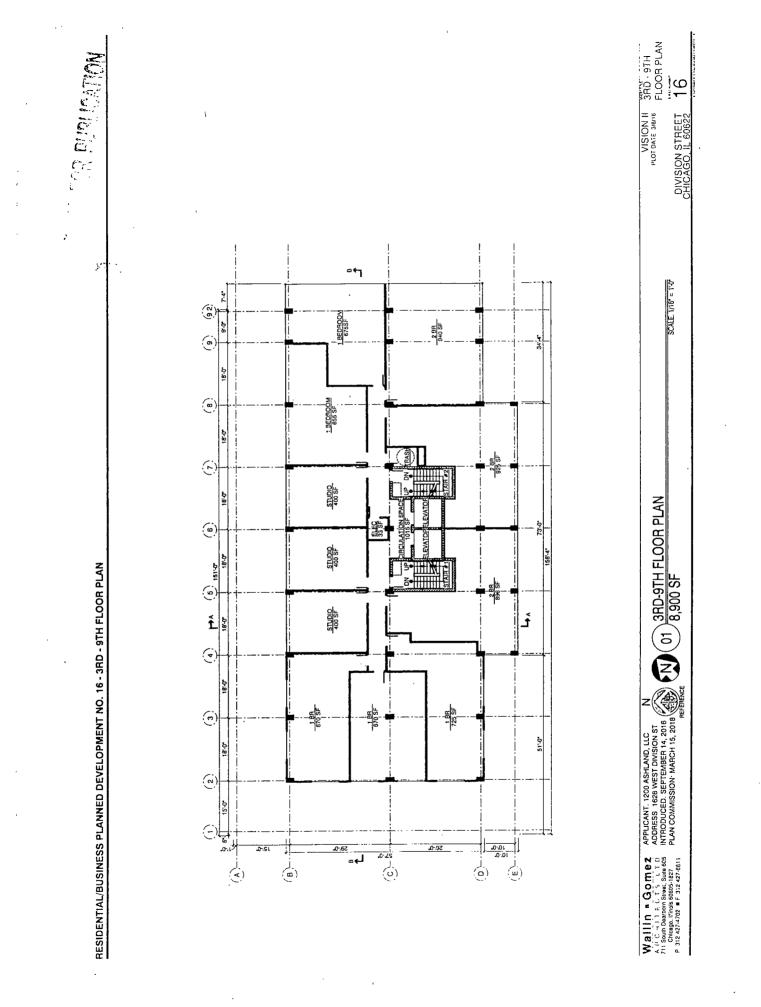

FUAL FOR PUBLICATION

- 4. This Plan of Development consists of *seventeen* (17) Statements: a Bulk Regulations Table; an Existing Zoning Map; an Existing Land-Use Map; a Planned Development Boundary and Property Line Map; a Site Plan; Floor Plans; a Landscape Plan; a Green Roof Plan; and Building Elevations (North, South, East and West) - prepared by Wallin Gomez Architects Ltd. and dated March 15, 2018, and an Affordable Housing Profile Form – all of which are submitted herein. Full-sized copies of the Site Plan, Landscape Plan and Building Elevations are on file with the Department of Planning and Development. In any instance where a provision of this Planned Development conflicts with the Chicago Building Code, the Building Code shall control. This Planned Development conforms to the intent and purpose of the Chicago Zoning Ordinance, and all requirements thereto, and satisfies the established criteria for approval as a Planned Development. In case of a conflict between the terms of this Planned Development Ordinance and the Chicago Zoning Ordinance, this Planned Development shall control.
- 5. The following uses are permitted in the area delineated herein as the Residential-Business Planned Development: dwelling units (above the 1<sup>st</sup> Floor), commercial, retail, office, personal service and accessory uses, as well as accessory and non-accessory off-street parking and loading.
- 6. On-Premise signs and temporary signs, such as construction and marketing signs, shall be permitted within the Planned Development, subject to the review and approval of the

#### BULK REGULATIONS AND DATA TABLE

Gross Site Area: Area of Public R.O.W. Net Site Area:

Permitted Floor Area Ratio:

48,570 square feet (1.11 acres)

4.0

Maximum Number of Dwelling Units:

Number of Off-Street Parking Spaces:

Minimum Number of Bicycle Parking Spaces:

Minimum Off-Street Loading Spaces:

Setbacks from Property Line:

Maximum Building Height:

154 residential dwelling units

58,867 square feet (1.36 acres) 10,927 square feet (0.25 acres)

141 total parking spaces

124 bicycle spaces

.

1 loading space

In substantial compliance with the attached Site Plan

180' – 0"

| 2015 Affordable Housing Profile Form (AHP)                                                                                                                                               |       |
|------------------------------------------------------------------------------------------------------------------------------------------------------------------------------------------|-------|
| nit this form for projects that are subject to the 2015 ARO (all projects submitted to Council after October 13, 2015). More information is online at <u>www.cityofchicago.org/ARO</u> . |       |
| completed form should be returned to: Kara Breems, Department of Planning & Development<br>D), 121 N. LaSalle Street, Chicago, IL 60602. E-mail: kara.breems@cityofchicago.org           |       |
| 3/7/2018<br>ELOPMENT INFORMATION<br>opment Name: Vision 2<br>opment Address: 1628 W Division St, Chicago, IL 60622                                                                       |       |
| g Application Number, if applicable: 18947 Ward: 1st<br>are working with a Planner at the City, what is his/her name? Noah Szafraniec                                                    |       |
| of City Involvement City Land Iv Planned Development (PD)                                                                                                                                |       |
| all that apply Financial Assistance Transit Served Location (TSL) or                                                                                                                     | ojeci |