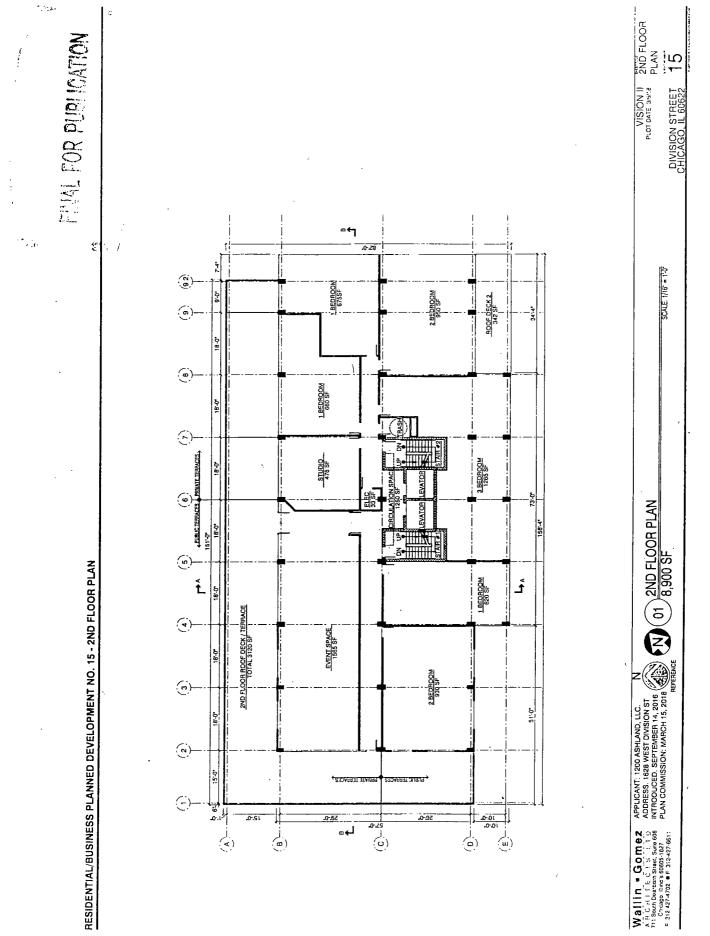

FUAL FOR PUBLICATION

- 4. This Plan of Development consists of *seventeen* (17) Statements: a Bulk Regulations Table; an Existing Zoning Map; an Existing Land-Use Map; a Planned Development Boundary and Property Line Map; a Site Plan; Floor Plans; a Landscape Plan; a Green Roof Plan; and Building Elevations (North, South, East and West) - prepared by Wallin Gomez Architects Ltd. and dated March 15, 2018, and an Affordable Housing Profile Form – all of which are submitted herein. Full-sized copies of the Site Plan, Landscape Plan and Building Elevations are on file with the Department of Planning and Development. In any instance where a provision of this Planned Development conflicts with the Chicago Building Code, the Building Code shall control. This Planned Development conforms to the intent and purpose of the Chicago Zoning Ordinance, and all requirements thereto, and satisfies the established criteria for approval as a Planned Development. In case of a conflict between the terms of this Planned Development Ordinance and the Chicago Zoning Ordinance, this Planned Development shall control.
- 5. The following uses are permitted in the area delineated herein as the Residential-Business Planned Development: dwelling units (above the 1<sup>st</sup> Floor), commercial, retail, office, personal service and accessory uses, as well as accessory and non-accessory off-street parking and loading.
- 6. On-Premise signs and temporary signs, such as construction and marketing signs, shall be permitted within the Planned Development, subject to the review and approval of the

#### BULK REGULATIONS AND DATA TABLE

Gross Site Area: Area of Public R.O.W. Net Site Area:

Permitted Floor Area Ratio:

48,570 square feet (1.11 acres)

4.0

Maximum Number of Dwelling Units:

Number of Off-Street Parking Spaces:

Minimum Number of Bicycle Parking Spaces:

Minimum Off-Street Loading Spaces:

Setbacks from Property Line:

Maximum Building Height:

154 residential dwelling units

58,867 square feet (1.36 acres) 10,927 square feet (0.25 acres)

141 total parking spaces

124 bicycle spaces

.

1 loading space

In substantial compliance with the attached Site Plan

180' – 0"

| 2015 Affordable Housing Profile Form (AHP)                                                                                                                                               |       |
|------------------------------------------------------------------------------------------------------------------------------------------------------------------------------------------|-------|
| nit this form for projects that are subject to the 2015 ARO (all projects submitted to Council after October 13, 2015). More information is online at <u>www.cityofchicago.org/ARO</u> . |       |
| completed form should be returned to: Kara Breems, Department of Planning & Development<br>D), 121 N. LaSalle Street, Chicago, IL 60602. E-mail: kara.breems@cityofchicago.org           |       |
| 3/7/2018<br>ELOPMENT INFORMATION<br>opment Name: Vision 2<br>opment Address: 1628 W Division St, Chicago, IL 60622                                                                       |       |
| g Application Number, if applicable: 18947 Ward: 1st<br>are working with a Planner at the City, what is his/her name? Noah Szafraniec                                                    |       |
| of City Involvement City Land Iv Planned Development (PD)                                                                                                                                |       |
| all that apply Financial Assistance Transit Served Location (TSL) or                                                                                                                     | ojeci |