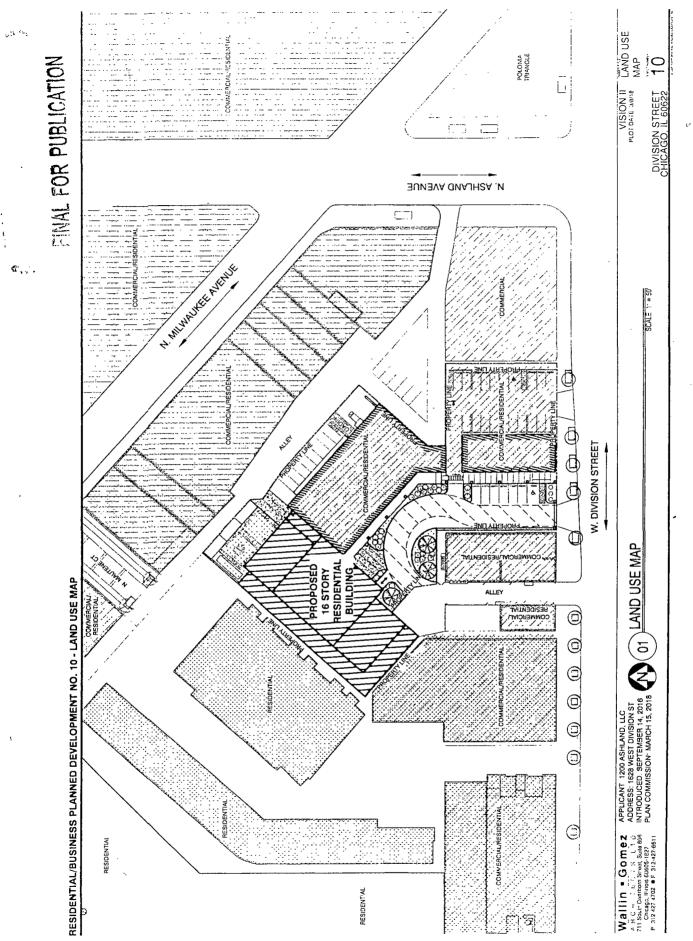

FUAL FOR PUBLICATION

- 4. This Plan of Development consists of *seventeen* (17) Statements: a Bulk Regulations Table; an Existing Zoning Map; an Existing Land-Use Map; a Planned Development Boundary and Property Line Map; a Site Plan; Floor Plans; a Landscape Plan; a Green Roof Plan; and Building Elevations (North, South, East and West) - prepared by Wallin Gomez Architects Ltd. and dated March 15, 2018, and an Affordable Housing Profile Form – all of which are submitted herein. Full-sized copies of the Site Plan, Landscape Plan and Building Elevations are on file with the Department of Planning and Development. In any instance where a provision of this Planned Development conflicts with the Chicago Building Code, the Building Code shall control. This Planned Development conforms to the intent and purpose of the Chicago Zoning Ordinance, and all requirements thereto, and satisfies the established criteria for approval as a Planned Development. In case of a conflict between the terms of this Planned Development Ordinance and the Chicago Zoning Ordinance, this Planned Development shall control.
- 5. The following uses are permitted in the area delineated herein as the Residential-Business Planned Development: dwelling units (above the 1<sup>st</sup> Floor), commercial, retail, office, personal service and accessory uses, as well as accessory and non-accessory off-street parking and loading.
- 6. On-Premise signs and temporary signs, such as construction and marketing signs, shall be permitted within the Planned Development, subject to the review and approval of the