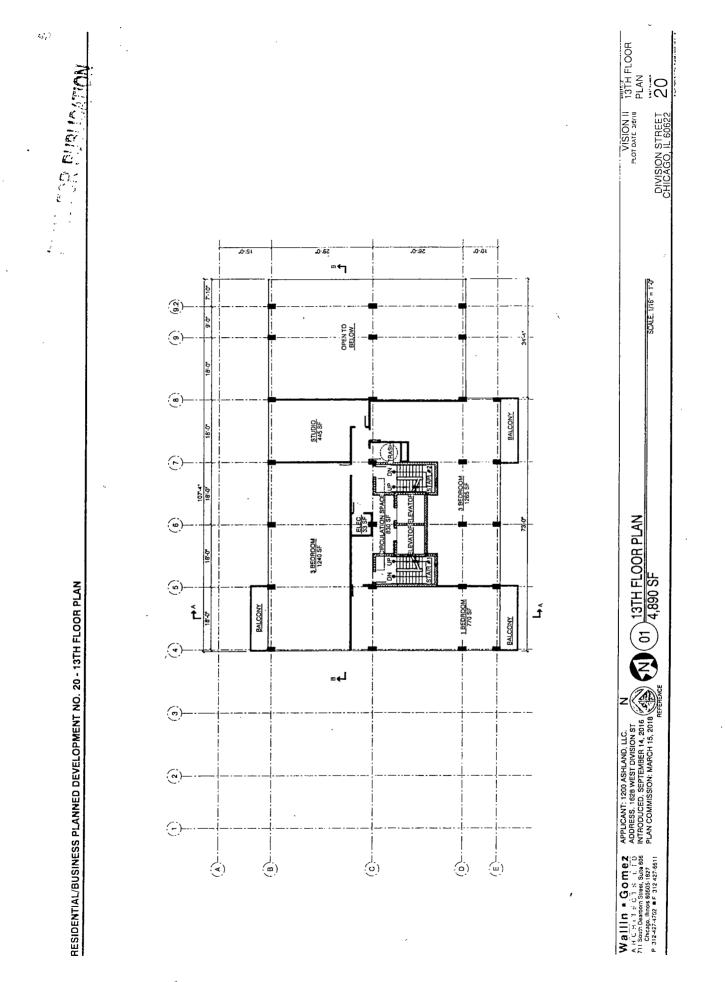

FUAL FOR PUBLICATION

- 4. This Plan of Development consists of *seventeen* (17) Statements: a Bulk Regulations Table; an Existing Zoning Map; an Existing Land-Use Map; a Planned Development Boundary and Property Line Map; a Site Plan; Floor Plans; a Landscape Plan; a Green Roof Plan; and Building Elevations (North, South, East and West) - prepared by Wallin Gomez Architects Ltd. and dated March 15, 2018, and an Affordable Housing Profile Form – all of which are submitted herein. Full-sized copies of the Site Plan, Landscape Plan and Building Elevations are on file with the Department of Planning and Development. In any instance where a provision of this Planned Development conflicts with the Chicago Building Code, the Building Code shall control. This Planned Development conforms to the intent and purpose of the Chicago Zoning Ordinance, and all requirements thereto, and satisfies the established criteria for approval as a Planned Development. In case of a conflict between the terms of this Planned Development Ordinance and the Chicago Zoning Ordinance, this Planned Development shall control.
- 5. The following uses are permitted in the area delineated herein as the Residential-Business Planned Development: dwelling units (above the 1<sup>st</sup> Floor), commercial, retail, office, personal service and accessory uses, as well as accessory and non-accessory off-street parking and loading.
- 6. On-Premise signs and temporary signs, such as construction and marketing signs, shall be permitted within the Planned Development, subject to the review and approval of the

#### BULK REGULATIONS AND DATA TABLE

Gross Site Area: Area of Public R.O.W. Net Site Area:

Permitted Floor Area Ratio:

48,570 square feet (1.11 acres)

4.0

Maximum Number of Dwelling Units:

Number of Off-Street Parking Spaces:

Minimum Number of Bicycle Parking Spaces:

Minimum Off-Street Loading Spaces:

Setbacks from Property Line:

Maximum Building Height:

154 residential dwelling units

58,867 square feet (1.36 acres) 10,927 square feet (0.25 acres)

141 total parking spaces

124 bicycle spaces

.

1 loading space

In substantial compliance with the attached Site Plan

180' – 0"

| 2015 Affordable Housing Profile Form (AHP)                                                                                                                                               |       |
|------------------------------------------------------------------------------------------------------------------------------------------------------------------------------------------|-------|
| nit this form for projects that are subject to the 2015 ARO (all projects submitted to Council after October 13, 2015). More information is online at <u>www.cityofchicago.org/ARO</u> . |       |
| completed form should be returned to: Kara Breems, Department of Planning & Development<br>D), 121 N. LaSalle Street, Chicago, IL 60602. E-mail: kara.breems@cityofchicago.org           |       |
| 3/7/2018<br>ELOPMENT INFORMATION<br>opment Name: Vision 2<br>opment Address: 1628 W Division St, Chicago, IL 60622                                                                       |       |
| g Application Number, if applicable: 18947 Ward: 1st<br>are working with a Planner at the City, what is his/her name? Noah Szafraniec                                                    |       |
| of City Involvement City Land Iv Planned Development (PD)                                                                                                                                |       |
| all that apply Financial Assistance Transit Served Location (TSL) or                                                                                                                     | ojeci |