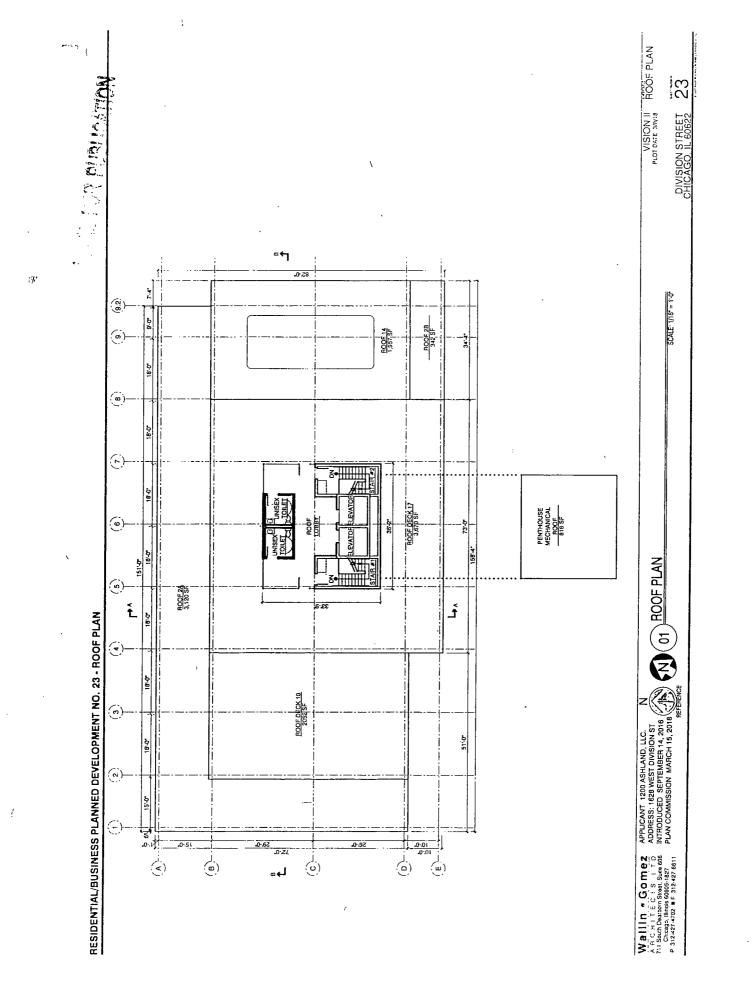

FUAL FOR PUBLICATION

- 4. This Plan of Development consists of *seventeen* (17) Statements: a Bulk Regulations Table; an Existing Zoning Map; an Existing Land-Use Map; a Planned Development Boundary and Property Line Map; a Site Plan; Floor Plans; a Landscape Plan; a Green Roof Plan; and Building Elevations (North, South, East and West) - prepared by Wallin Gomez Architects Ltd. and dated March 15, 2018, and an Affordable Housing Profile Form – all of which are submitted herein. Full-sized copies of the Site Plan, Landscape Plan and Building Elevations are on file with the Department of Planning and Development. In any instance where a provision of this Planned Development conflicts with the Chicago Building Code, the Building Code shall control. This Planned Development conforms to the intent and purpose of the Chicago Zoning Ordinance, and all requirements thereto, and satisfies the established criteria for approval as a Planned Development. In case of a conflict between the terms of this Planned Development Ordinance and the Chicago Zoning Ordinance, this Planned Development shall control.
- 5. The following uses are permitted in the area delineated herein as the Residential-Business Planned Development: dwelling units (above the 1<sup>st</sup> Floor), commercial, retail, office, personal service and accessory uses, as well as accessory and non-accessory off-street parking and loading.
- 6. On-Premise signs and temporary signs, such as construction and marketing signs, shall be permitted within the Planned Development, subject to the review and approval of the