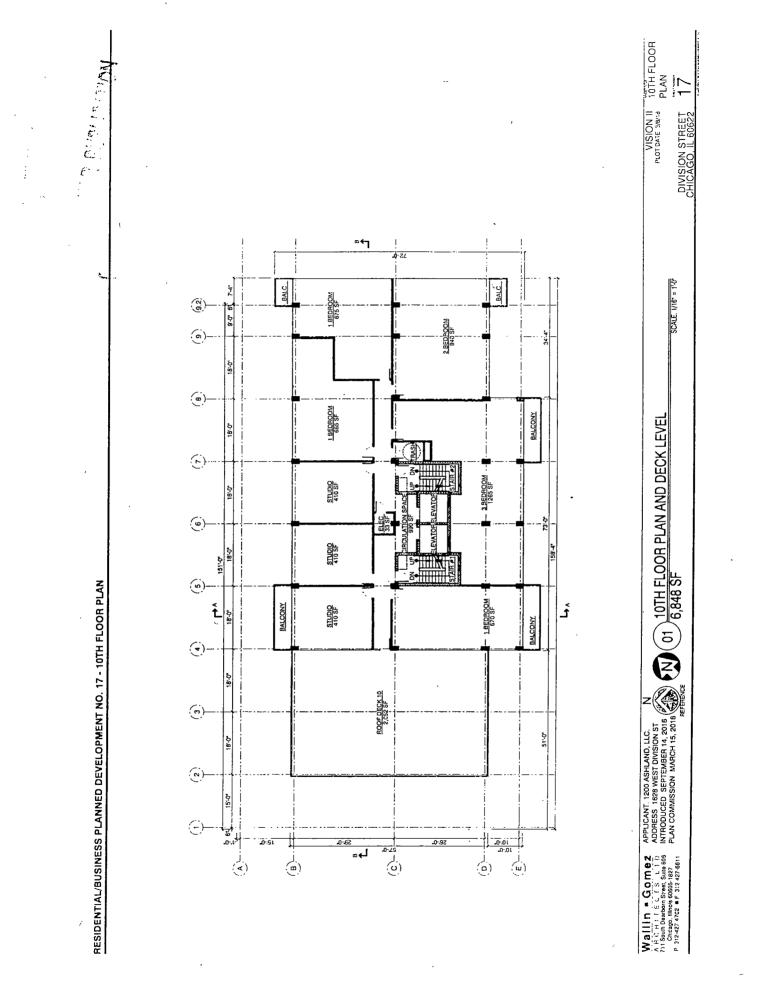

FUAL FOR PUBLICATION

- 4. This Plan of Development consists of *seventeen* (17) Statements: a Bulk Regulations Table; an Existing Zoning Map; an Existing Land-Use Map; a Planned Development Boundary and Property Line Map; a Site Plan; Floor Plans; a Landscape Plan; a Green Roof Plan; and Building Elevations (North, South, East and West) - prepared by Wallin Gomez Architects Ltd. and dated March 15, 2018, and an Affordable Housing Profile Form – all of which are submitted herein. Full-sized copies of the Site Plan, Landscape Plan and Building Elevations are on file with the Department of Planning and Development. In any instance where a provision of this Planned Development conflicts with the Chicago Building Code, the Building Code shall control. This Planned Development conforms to the intent and purpose of the Chicago Zoning Ordinance, and all requirements thereto, and satisfies the established criteria for approval as a Planned Development. In case of a conflict between the terms of this Planned Development Ordinance and the Chicago Zoning Ordinance, this Planned Development shall control.
- 5. The following uses are permitted in the area delineated herein as the Residential-Business Planned Development: dwelling units (above the 1<sup>st</sup> Floor), commercial, retail, office, personal service and accessory uses, as well as accessory and non-accessory off-street parking and loading.
- 6. On-Premise signs and temporary signs, such as construction and marketing signs, shall be permitted within the Planned Development, subject to the review and approval of the

#### BULK REGULATIONS AND DATA TABLE

Gross Site Area: Area of Public R.O.W. Net Site Area:

Permitted Floor Area Ratio:

48,570 square feet (1.11 acres)

4.0

Maximum Number of Dwelling Units:

Number of Off-Street Parking Spaces:

Minimum Number of Bicycle Parking Spaces:

Minimum Off-Street Loading Spaces:

Setbacks from Property Line:

Maximum Building Height:

154 residential dwelling units

58,867 square feet (1.36 acres) 10,927 square feet (0.25 acres)

141 total parking spaces

124 bicycle spaces

.

1 loading space

In substantial compliance with the attached Site Plan

180' – 0"

| 2015 Affordable Housing Profile Form (AHP)                                                                                                                                               |       |
|------------------------------------------------------------------------------------------------------------------------------------------------------------------------------------------|-------|
| nit this form for projects that are subject to the 2015 ARO (all projects submitted to Council after October 13, 2015). More information is online at <u>www.cityofchicago.org/ARO</u> . |       |
| completed form should be returned to: Kara Breems, Department of Planning & Development<br>D), 121 N. LaSalle Street, Chicago, IL 60602. E-mail: kara.breems@cityofchicago.org           |       |
| 3/7/2018<br>ELOPMENT INFORMATION<br>opment Name: Vision 2<br>opment Address: 1628 W Division St, Chicago, IL 60622                                                                       |       |
| g Application Number, if applicable: 18947 Ward: 1st<br>are working with a Planner at the City, what is his/her name? Noah Szafraniec                                                    |       |
| of City Involvement City Land Iv Planned Development (PD)                                                                                                                                |       |
| all that apply Financial Assistance Transit Served Location (TSL) or                                                                                                                     | ojeci |