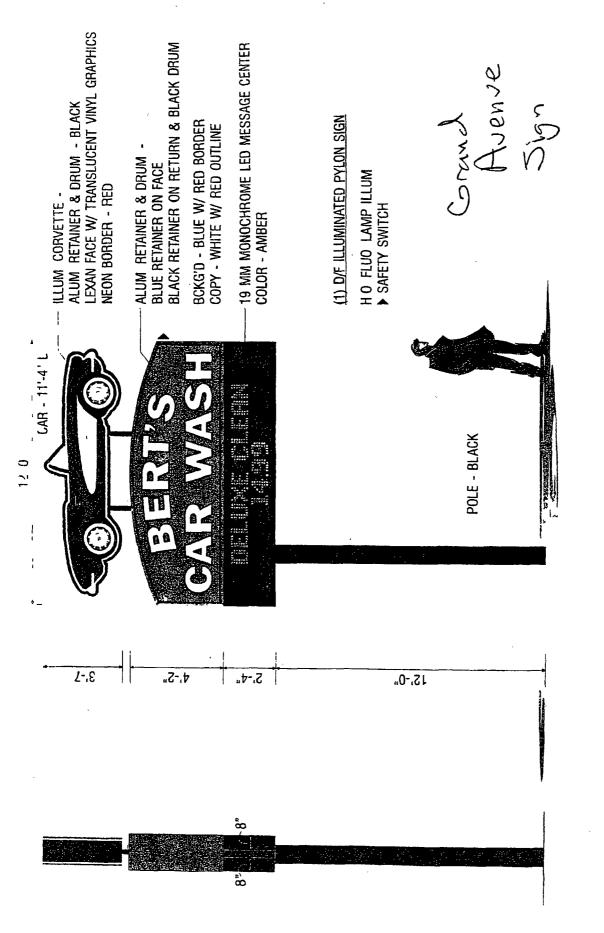

Said sign structure(s) measures as follows; along GRAND AVE.:

One (1) at twelve (12) feet in length, twenty-two (22) feet in height and twelve (12) feet above grade level.

The location of said privilege shall be as shown on prints kept on file with the Department of Business Affairs and Consumer Protection and the Office of the City Clerk.

Said privilege shall be constructed in accordance with plans and specifications approved by the Department of Transportation (Division of Project Development) and Zoning Department - Signs.

This grant of privilege in the public way shall be subject to the provisions of Section 10-28-015 and all other required provisions of the Municipal Code of Chicago.