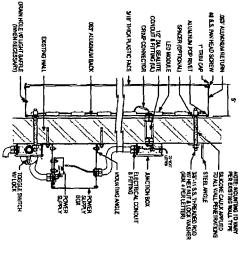

# FIELD VERIFY - DO NOT MANUFACTURE FROM THIS DRAWING UNLESS THIS LABEL HAS BEEN REMOVED"

TYPICAL SECTION - RACEWAY MOUNTED FACE LIT LETTERS

491" (40'-11") 5

<u>پ</u>

72" (6'-0")

HEALTH

SCALE: 3/32"=1'-0"

|   | ANCHOR<br>TYPE                                              | вестюн | WALL<br>TYPE                               |  |
|---|-------------------------------------------------------------|--------|--------------------------------------------|--|
|   | Ø1/2" SLEEV ANCHOR<br>(Ø3/8" BOLT), 2" MIN<br>EMBEDMENT     |        | CMU, BRICK                                 |  |
| 1 | 63/8" EXPANSION<br>ANCHOR, 2 1/2" MIN<br>EMBEDMENT          | \\     | PRE-CAST CONCRETE,<br>CONCRETE             |  |
|   | 93/8" THREADED ROD                                          |        | WOOD, CONCRETE BLOCK,<br>EIFS WALL SYSTEMS |  |
| 1 | ## THREADED ROD<br>W/ ALUMINUM OR PYC<br>COMPRESSION SLEEVE |        | EIFS WALL WI<br>FOAM INSULATION            |  |
|   | 63/8" TOGGLE BOLT<br>(WING OR PIVOT ROD)                    |        | GLASS MATTE<br>SHEATHING, PLYWOOD          |  |